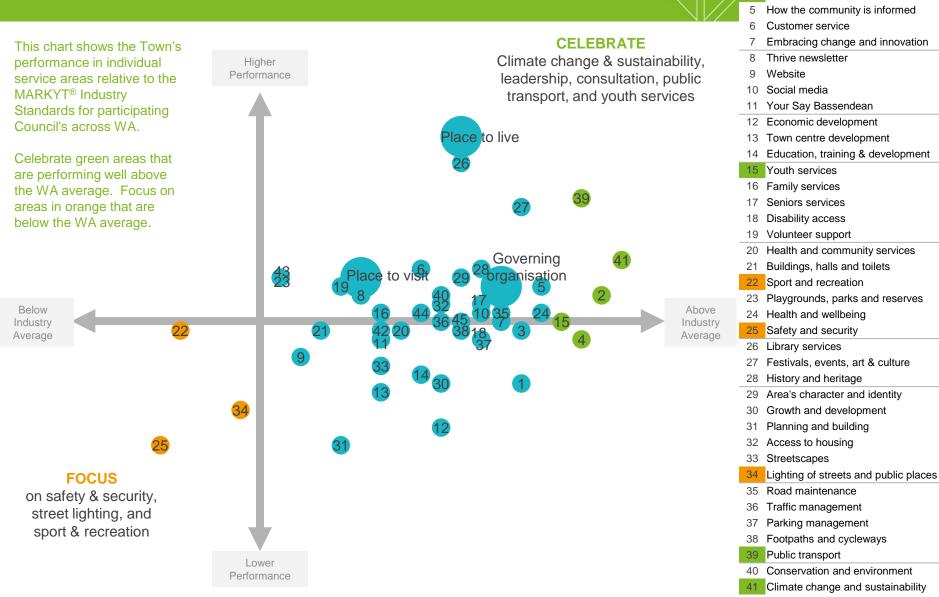

## MARKYT Senchmark Matrix TM

Q. How would you rate performance in the following areas? Base: All respondents, excludes unsure and no response. Service areas are included when MARKYT® Industry Standards are available.