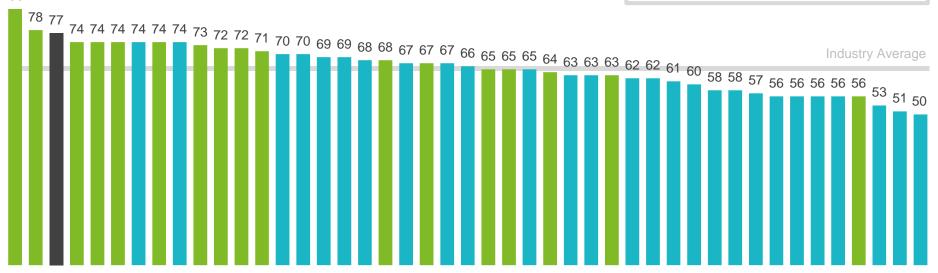

### **Overall Performance Index Score** average of 'place to live' and 'governing organisation'

- Town of Bassendean
- Metropolitan Council's
- Regional Council's