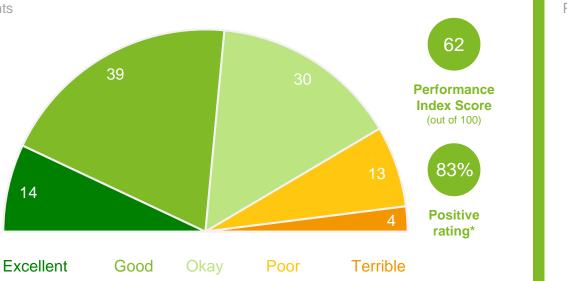

## Playgrounds, parks and reserves

MARKYT **Industry Standards Performance ratings** Performance Index Score % of respondents 69 41 Performance **Index Score** (out of 100) 24 89% Town of Bassendean 69 **Positive Industry High** 86 rating\* Industry Average 68 Excellent **Terrible** Good Okay Poor

Q. How would you rate performance in the following areas?

Base: All respondents, excludes 'unsure' and 'no response' (n = 754). \* Positive Rating = excellent, good + okay