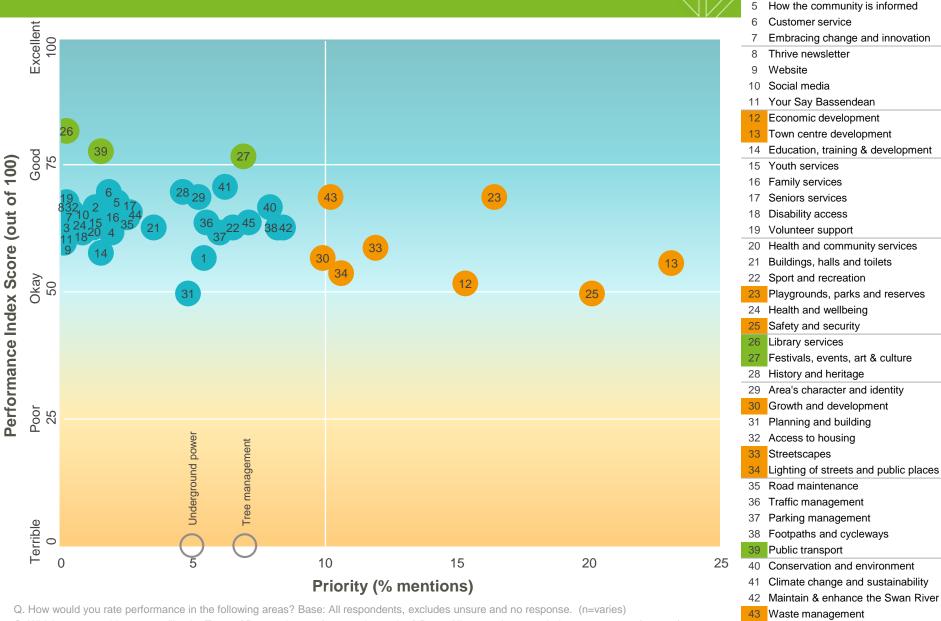

## MARKYT **O** Community Priorities Window TM

Q. Which areas would you most like the Town of Bassendean to focus on improving? Base: All respondents, excludes no response (n = 551)

Copyright CATALYSE® Pty Ltd. © 2019

Priority score only. Performance not measured.

44 Food, health, noise & pollution45 Animal and pest control

Value from Council rates

Council's leadership

Advocacy and lobbying

How the community is consulted