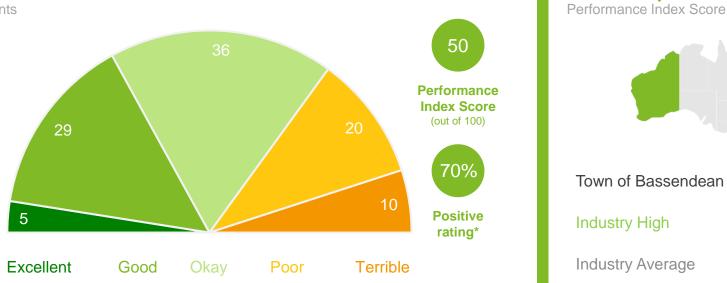

## How the community is consulted about local issues

**Performance ratings** 

% of respondents

MARKYT Industry Standards<br/>Performance Index ScoreIndustry High63Industry Average46

Q. How would you rate performance in the following areas?

Base: All respondents, excludes 'unsure' and 'no response' (n = 688). \* Positive Rating = excellent, good + okay