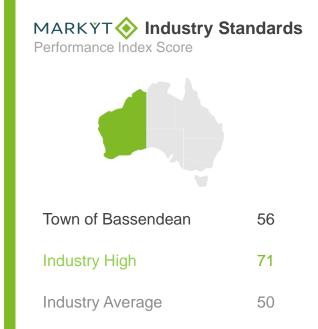

## MARKYT Industry Standards

**CITY OF VINCENT** 

CATALYSE<sup>®</sup> has conducted studies for 60+ Council's across WA. When Council's ask comparable guestions, we publish the high and average scores to enable participating Council's to recognise and learn from the industry leaders. In this report, the 'high score' is calculated from **WA Council's** that have completed an accredited study with CATALYSE<sup>®</sup> within the past three years. Participating Council's are listed below.

## Overall Performance | industry comparisons

The 'Overall Performance Index Score' is a combined measure of the Town of Bassendean as a 'place to live' and as a 'governing organisation'. The Town of Bassendean's overall performance index score is 77 out of 100, 11 index points above the industry standard for Western Australia.