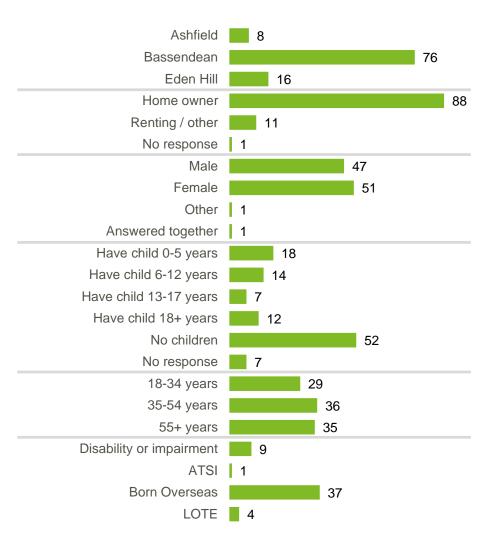

% of resident respondents (weighted)

ATSI = Aboriginal and Torres Strait Islander LOTE = Language other than English