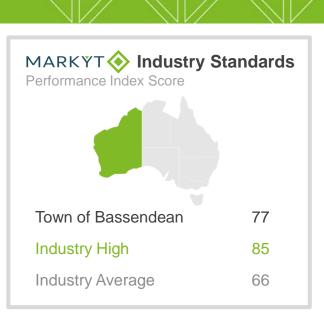

## Overall Performance | industry comparisons

The 'Overall Performance Index Score' is a combined measure of the Town of Bassendean as a 'place to live' and as a 'governing organisation'. The Town of Bassendean's overall performance index score is 77 out of 100, 11 index points above the industry standard for Western Australia.