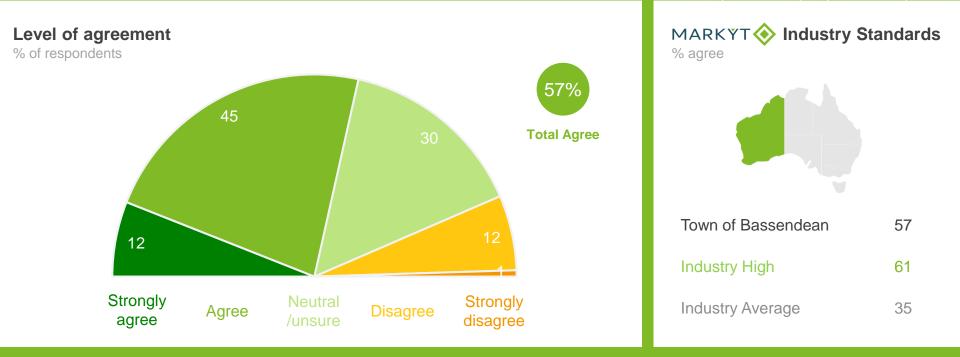

## Town listens to and respects residents' views

**Level of agreement** % of respondents

MARKYT Industry Standards<br/>% agree% agreeTown of Bassendean55Industry High55Industry Average33

Q. How strongly do you agree or disagree with the following statements? Base: All respondents, excludes 'no response' (n = 800).