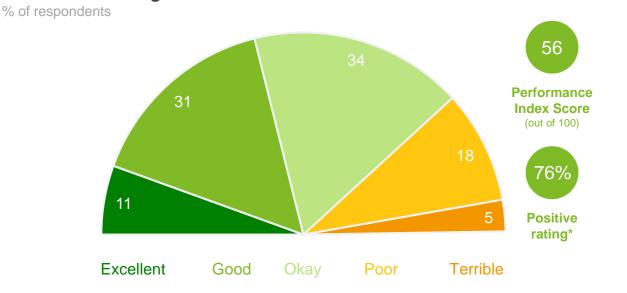

Q. How would you rate performance in the following areas?

Base: All respondents, excludes 'unsure' and 'no response' (n = 727). \* Positive Rating = excellent, good + okay