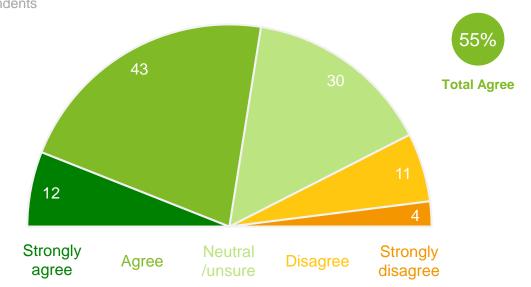

## Town has a good understanding of community needs

MARKYT **Industry Standards** Level of agreement % of respondents % agree 60% 50 **Total Agree** Town of Bassendean 60 10 **Industry High** 63 Strongly **Neutral** Strongly Industry Average 34 Disagree Agree disagree agree

Q. How strongly do you agree or disagree with the following statements? Base: All respondents, excludes 'no response' (n = 803).