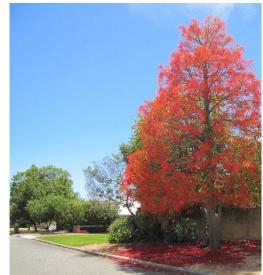

Examples of street tree benefits in local streets providing shade, shelter for wildlife, producing oxygen, absorbing CO<sup>2</sup>, lowering energy costs, reducing air temperatures, softening the landscape, enhancing our environment, providing shade from harmful UV rays, increasing property values, providing a strong sense of identity in Town of Bassendean, connecting people with nature to reduce stress, and bring communities together.