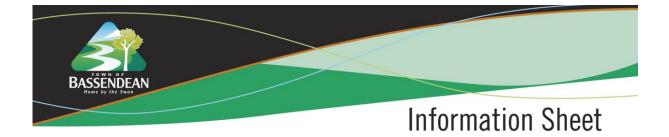

Examples of street tree benefits in local streets providing shade, shelter for wildlife, producing oxygen, absorbing CO<sup>2</sup>, lowering energy costs, reducing air temperatures, softening the landscape, enhancing our environment, providing shade from harmful UV rays, increasing property values, providing a strong sense of identity in Town of Bassendean, connecting people with nature to reduce stress, and bring communities together.