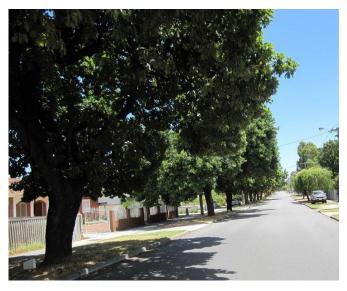

Examples of street tree benefits in local streets providing shade, shelter for wildlife, producing oxygen, absorbing CO<sup>2</sup>, lowering energy costs, reducing air temperatures, softening the landscape, enhancing our environment, providing shade from harmful UV rays, increasing property values, providing a strong sense of identity in Town of Bassendean, connecting people with nature to reduce stress, and bring communities together.