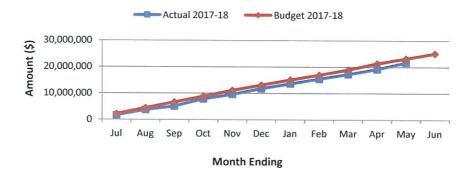

| 21    |  |  |  |
| Note 10                                           | Disposal of Assets                        | 22    |  |  |  |
| Note 11                                           | Trust                                     | 23    |  |  |  |
| Note 12                                           | Statement of Financial Position Notes     | 24-26 |  |  |  |
| Note 13                                           | Project and Consultancies List            | 27-28 |  |  |  |

# Town of Bassendean Information Summary For the Period Ended 31 May 2018





# Budget Operating Income -v- YTD Actual Refer Statement of Financial Activity by Nature or Type



# **Operating Expenditure**



# Budget Operating Expenditure -v- YTD Actual Refer Statement of Financial Acitvity by Nature or Type



# TOWN OF BASSENDEAN STATEMENT OF FINANCIAL ACTIVITY (Statutory Reporting Program) For the Period Ended 31 May 2018

|                                             | Note     | Original Annual<br>Budget | Amended<br>Annual Budget | YTD<br>Budget<br>(a) | YTD<br>Actual<br>(b) | Var. %<br>(b)-<br>(a)/(a) |
|---------------------------------------------|----------|---------------------------|--------------------------|----------------------|----------------------|---------------------------|
| Opening Funding Surplus(Deficit)            | 3        | 2,531,579                 | \$<br>2,184,378          | \$<br>2,184,378      | \$<br>2,184,378      | %<br>0.00%                |
| opening running surprus(Denett)             | 3        | 2,331,373                 | 2,104,376                | 2,1