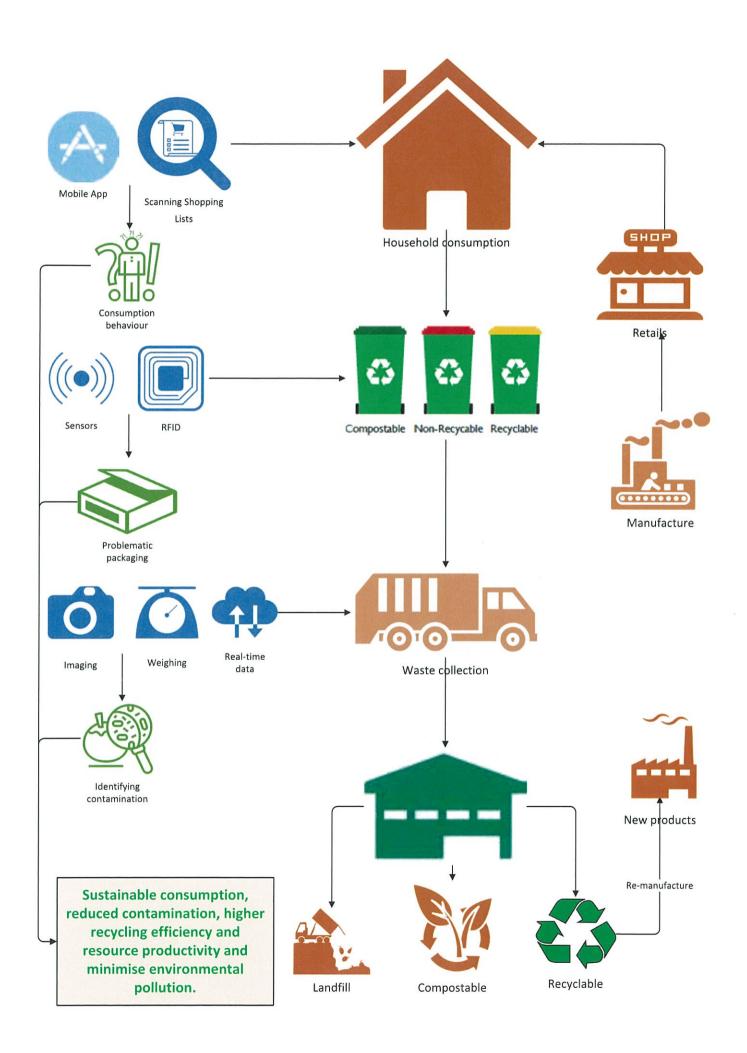

|     |   |           |      |       |          |              |          | 20.0 |         |     |
| 31 | Data synthesis and room for improvements                     | 1.7 mons     | 16/03/2020 | 30/04/2020 |                 |     |     |   |           |      |       |          |              |          |      |         |     |
| 32 | Public Report                                                | 1.1 mons     | 1/05/2020  | 31/05/2020 | 31,29           |     |     |   |           |      |       |          |              |          |      |         |     |
| 33 | Start of a New Era!                                          | 1.1 mons     | 1/06/2020  | 30/06/2020 | 32              |     |     |   |           |      |       |          |              |          |      |         |     |





# TOWN OF BASSENDEAN MINUTES

#### SUSTAINABILITY COMMITTEE

HELD IN THE COUNCIL CHAMBER, 48 OLD PERTH ROAD, BASSENDEAN
ON TUESDAY 29 MAY 2018, AT 7.00PM

### 1.0 DECLARATION OF OPENING/ANNOUNCEMENT OF VISITORS

#### **Acknowledgement of Traditional Owners**

The Presiding Member opened the meeting, welcomed all those in attendance and conducted an Acknowledgement of Country.

### 2.0 ATTENDANCES, APOLOGIES AND APPLICATIONS FOR LEAVE OF ABSENCE

#### Present

Caroline Easton, Presiding Member Chris Mahony, Deputy Presiding Member Cr Renee McLennan, Mayor Cr Kathryn Hamilton Cr Sarah Quinton Laura Simes, Community Representative Mick Doyle, Community Representative Miles Flavel, Community Representative

#### Officers

Simon Stewert-Dawkins, Director Operational Services Salvatore Sicil