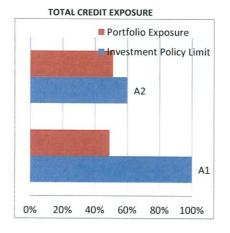

|                 |                    |                | Т                | otal | 2,400,000 | 3,100,000   | 1,500,000   | 5,777,464 | 12,777,464 | 58,410               |

#### **ENVIRONMENTAL COMMITMENT**

| Depositing          |                |
|---------------------|----------------|
| Institiution        | Value Invested |
| Fossil Fuel Lending | ADI            |
| Commonwealth        | \$1,548,281    |
| NAB                 | \$885,285      |
| Bankwest            | \$11,670       |
|                     | \$2,445,236    |
| Non Fossil Fuel Len | ding ADI       |
| B of Queensland     | \$5,126,723    |
| IMB                 | \$1,400,000    |
| Suncorp             | \$3,805,505    |
|                     | \$10,332,228   |
| Total Funds         | \$12,777,464   |







Note 6: Receivables and Payables

| Receivables - General | Current | 30 Days | 60 Days | 90+ Days | Total  |
|-----------------------|---------|---------|---------|----------|--------|
|                       | \$      | \$      | \$      | \$       | \$     |
| Receivables - General | 9,570   | 7,950   | 34,487  | 43,040   | 95,047 |



| Payables - General | Current | 30 Days | 60 Days | 90+ Days | Total   |
|--------------------|---------|---------|---------|----------|---------|
|                    | \$      | \$      | \$      | \$       | \$      |
| Payables - General | 517,536 | 12,609  | 99      | 5,609    | 535.853 |



Note 7: Cash Backed Reserve

|                                           |                 |          |              |                      | Revised