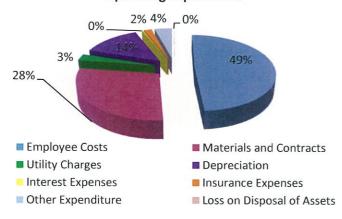

8-20 |  |  |  |
| Note 9                                            | Budget Amendments                         | 21    |  |  |  |
| Note 10                                           | Disposal of Assets                        | 22    |  |  |  |
| Note 11                                           | Trust                                     | 23    |  |  |  |
| Note 12                                           | Statement of Financial Position Notes     | 24-26 |  |  |  |
| Note 13                                           | Project and Consultancies List            | 27-28 |  |  |  |

# Town of Bassendean Information Summary For the Period Ended 31 May 2018





# Budget Operating Income -v- YTD Actual Refer Statement of Financial Activity by Nature or Type



# **Operating Expenditure**



# Budget Operating Expenditure -v- YTD Actual Refer Statement of Financial Acitvity by Nature or Type



# TOWN OF BASSENDEAN STATEMENT OF FINANCIAL ACTIVITY (Statutory Reporting Program) For the Period Ended 31 May 2018

|                                             | Note     | Original Annual<br>Budget | Amended<br>Annual Budget | YTD<br>Budget<br>(a) | YTD<br>Actual<br>(b) | Var. %<br>(b)-<br>(a)/(a) |
|---------------------------------------------|----------|---------------------------|--------------------------|----------------------|----------------------|---------------------------|
| Opening Funding Surplus(Deficit)            | 3        | 2,531,579                 | \$<br>2,184,378          | \$<br>2,184,378      | \$<br>2,184,378      | %<br>0.00%                |
| opening ru