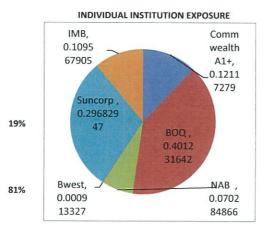

|               |                 |                    |                | Т                | otal | 2,400,000 | 3,100,000   | 1,500,000   | 5,777,464 | 12,777,464 | 58,410               |

#### **ENVIRONMENTAL COMMITMENT**

| Depositing          |                |
|---------------------|----------------|
| Institiution        | Value Invested |
| Fossil Fuel Lending | ADI            |
| Commonwealth        | \$1,548,281    |
| NAB                 | \$885,285      |
| Bankwest            | \$11,670       |
|                     | \$2,445,236    |
| Non Fossil Fuel Len | ding ADI       |
| B of Queensland     | \$5,126,723    |
| IMB                 | \$1,400,000    |
| Suncorp             | \$3,805,505    |
|                     | \$10,332,228   |
| Total Funds         | \$12,777,464   |







Note 6: Receivables and Payables

| Receivables - General | Current | 30 Days | 60 Days | 90+ Days | Total  |
|-----------------------|---------|---------|---------|----------|--------|
|                       | \$      | \$      | \$      | \$       | \$     |
| Receivables - General | 9,570   | 7,950   | 34,487  | 43,040   | 95,047 |



| Payables - General | Current | 30 Days | 60 Days | 90+ Days | Total   |
|--------------------|---------|---------|---------|----------|---------|
|                    | \$      | \$      | \$      | \$       | \$      |
| Payables - General | 517,536 | 12,609  | 99      | 5,609    | 535.853 |



Note 7: Cash Backed Reserve

|                                           |                 |          |              |                      | Revised