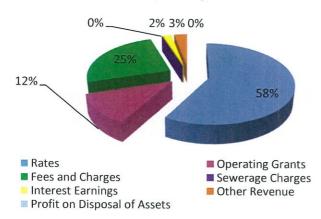

| 17    |  |  |  |
| Note 8                                            | Capital Works Program                     | 18-20 |  |  |  |
| Note 9                                            | Budget Amendments                         | 21    |  |  |  |
| Note 10                                           | Disposal of Assets                        | 22    |  |  |  |
| Note 11                                           | Trust                                     | 23    |  |  |  |
| Note 12                                           | Statement of Financial Position Notes     | 24-26 |  |  |  |
| Note 13                                           | Project and Consultancies List            | 27-28 |  |  |  |

# Town of Bassendean Information Summary For the Period Ended 31 May 2018





# Budget Operating Income -v- YTD Actual Refer Statement of Financial Activity by Nature or Type



# **Operating Expenditure**



# Budget Operating Expenditure -v- YTD Actual Refer Statement of Financial Acitvity by Nature or Type



# TOWN OF BASSENDEAN STATEMENT OF FINANCIAL ACTIVITY (Statutory Reporting Program) For the Period Ended 31 May 2018

|                                             | Note     | Original Annual<br>Budget | Amended<br>Annual Budget | YTD<br>Budget<br>(a) | YTD<br>Actual<br>(b) | Var. %<br>(b)-<br>(a)/(a) |
|---------------------------------------------|----------|---------------------------|--------------------------|----------------------|----------------------|---------------------------|
| Opening Funding Surplus(Deficit)            | 3        | 2,531,579