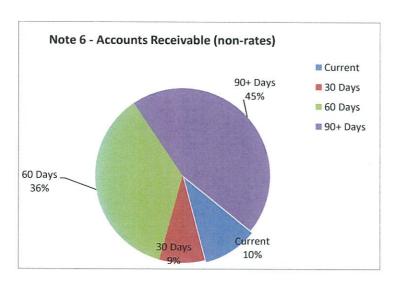

|
| Fossil Fuel Lending | ADI            |
| Commonwealth        | \$1,548,281    |
| NAB                 | \$885,285      |
| Bankwest            | \$11,670       |
|                     | \$2,445,236    |
| Non Fossil Fuel Len | ding ADI       |
| B of Queensland     | \$5,126,723    |
| IMB                 | \$1,400,000    |
| Suncorp             | \$3,805,505    |
|                     | \$10,332,228   |
| Total Funds         | \$12,777,464   |







Note 6: Receivables and Payables

| Receivables - General | Current | 30 Days | 60 Days | 90+ Days | Total  |
|-----------------------|---------|---------|---------|----------|--------|
|                       | \$      | \$      | \$      | \$       | \$     |
| Receivables - General | 9,570   | 7,950   | 34,487  | 43,040   | 95,047 |



| Payables - General | Current | 30 Days | 60 Days | 90+ Days | Total   |
|--------------------|---------|---------|---------|----------|---------|
|                    | \$      | \$      | \$      | \$       | \$      |
| Payables - General | 517,536 | 12,609  | 99      | 5,609    | 535.853 |



Note 7: Cash Backed Reserve

|                                           |                 |          |              |                      | Revised