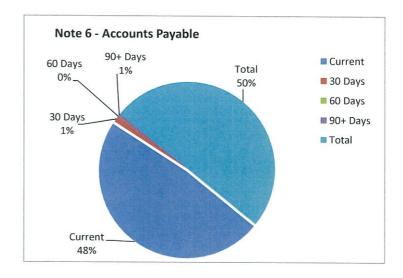

| \$1,400,000    |
| Suncorp             | \$3,805,505    |
|                     | \$10,332,228   |
| Total Funds         | \$12,777,464   |







Note 6: Receivables and Payables

| Receivables - General | Current | 30 Days | 60 Days | 90+ Days | Total  |
|-----------------------|---------|---------|---------|----------|--------|
|                       | \$      | \$      | \$      | \$       | \$     |
| Receivables - General | 9,570   | 7,950   | 34,487  | 43,040   | 95,047 |



| Payables - General | Current | 30 Days | 60 Days | 90+ Days | Total   |
|--------------------|---------|---------|---------|----------|---------|
|                    | \$      | \$      | \$      | \$       | \$      |
| Payables - General | 517,536 | 12,609  | 99      | 5,609    | 535.853 |



Note 7: Cash Backed Reserve

|                                           |                 |          |              |                      | Revised