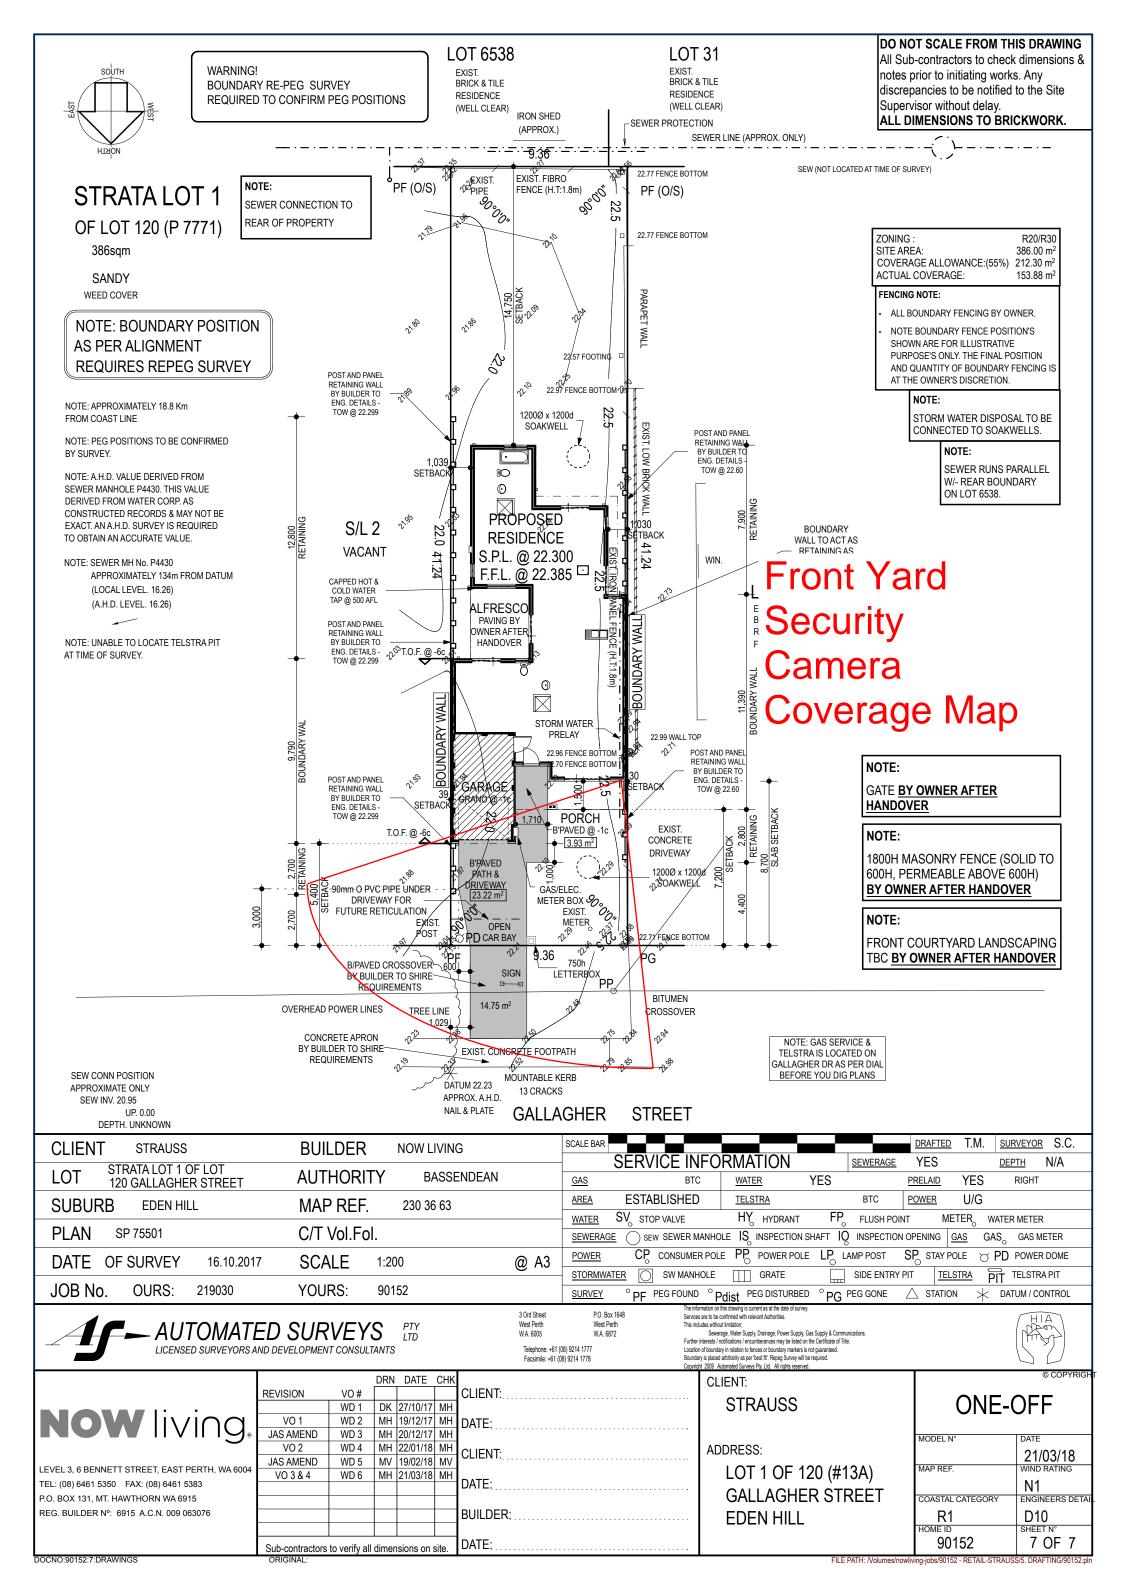

#### 12. SECURITY, SAFETY & COMMUNITY

We have installed a DMSS – Dahua Technology surveillance system with four (4) security cameras, three cameras cover the front of the entire frontage of the home, Driveway, Front Courtyard and Entrance. The Entrance is set up with a virtual tripwire which records and sends all activity with a 10-second recording to two operational key contacts.

We have the ability to regularly monitor CCTV footage on a live basis and if this is desired by the Town of Bassendean we can provide historical footage up to on average 3 weeks.

The footage provides an expansive view of the front door of the property which is the only entry point, this is to further ensure compliance and observance of house rules including parking and parties.