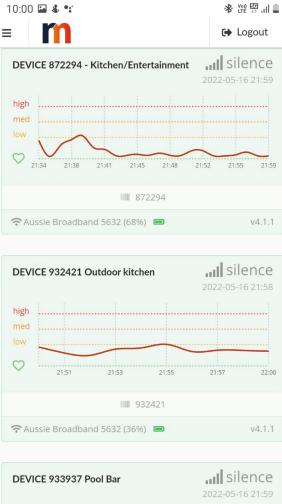

Additionally, we have installed three internal and external intuitive decibel devices named Roomonitor's https://roomonitor.com/airbnb-eu/. The three noise monitoring devices monitor the decibel level within the household and entertaining areas. Alarms are customised to SMS and call us if levels peak and persist at certain pre-set decibel ranges which will allow mitigation of noise and compliance with the noise policy, particularly between hours of 10:00 pm – 7:00 am.

Figure 3: Roomonitor Dashboard for 13a Gallagher St Eden Hill.

Figure 4: Roomonitor all Monitors data list last 24 hours for 13a Gallagher St Eden Hill.

Figure 5: Roomonitor Device data dashboard last 24 hours for 13a Gallagher St Eden Hill.