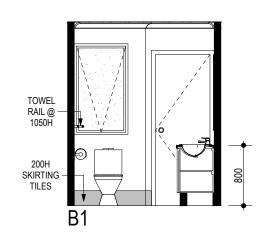

The property is located at 13a Gallagher St, Eden Hill 6054 and hosts a maximum of four (4) guests. The home is a three (3) bedroom and two (2) bathroom with five (5) allocated car-bays under this management plan in accordance with sections 15. Parking and 17. Appendix 2 Parking Plan & Drawings.

The master bedroom has a queen bed and ensuite, the second bedroom has a queen bed, direct access to the back deck, and is overlooking the backyard and pool. The home currently has a Home Business License under The Revive Wellness Company from the Town of Bassendean which enables the owner to conduct Swedish Relaxation or Remedial Massage treatments for the guests staying in the purpose fitted out massage room by the entrance.