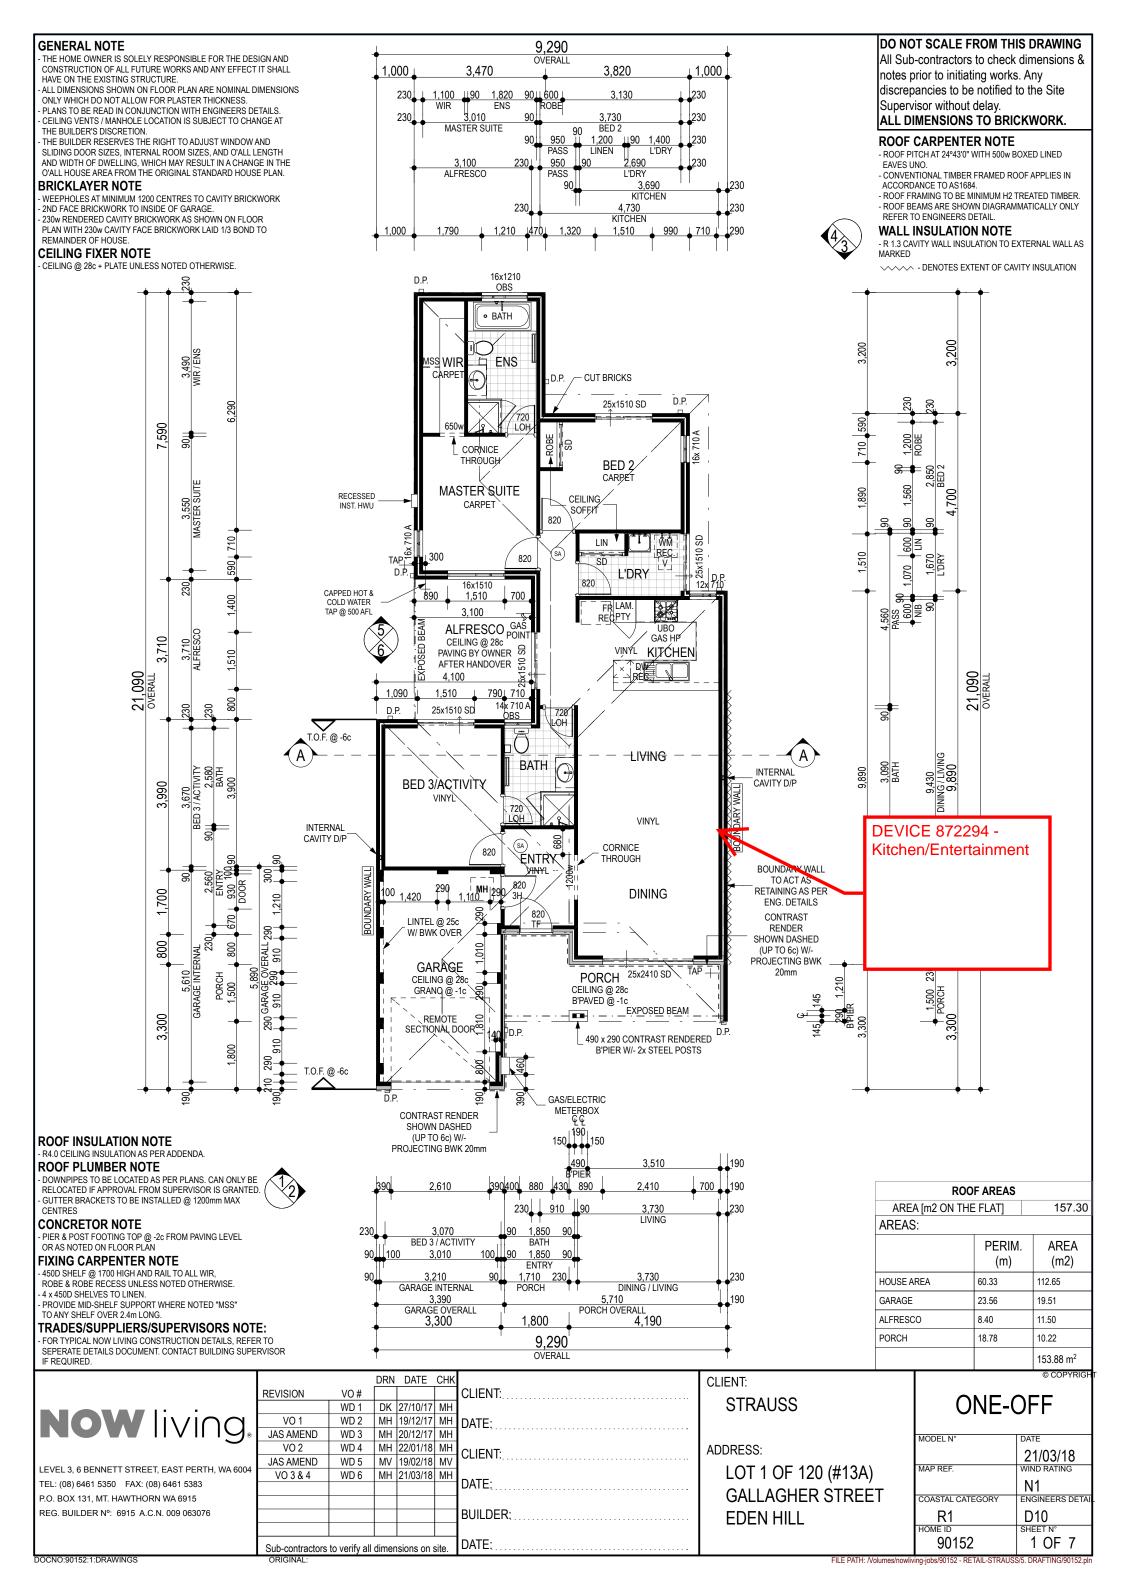

The property is located at 13a Gallagher St, Eden Hill 6054 and hosts a maximum of four (4) guests. The home is a three (3) bedroom and two (2) bathroom with five (5) allocated car-bays under this management plan in accordance with sections 15. Parking and 17. Appendix 2 Parking Plan & Drawings.

The master bedroom has a queen bed and ensuite, the second bedroom has a queen bed, direct access to the back deck, and is overlooking the backyard and pool. The home currently has a Home Business License under The Revive Wellness Company from the Town of Bassendean which enables the owner to conduct Swedish Relaxation or Remedial Massage treatments for the guests staying in the purpose fitted out massage room by the entrance.