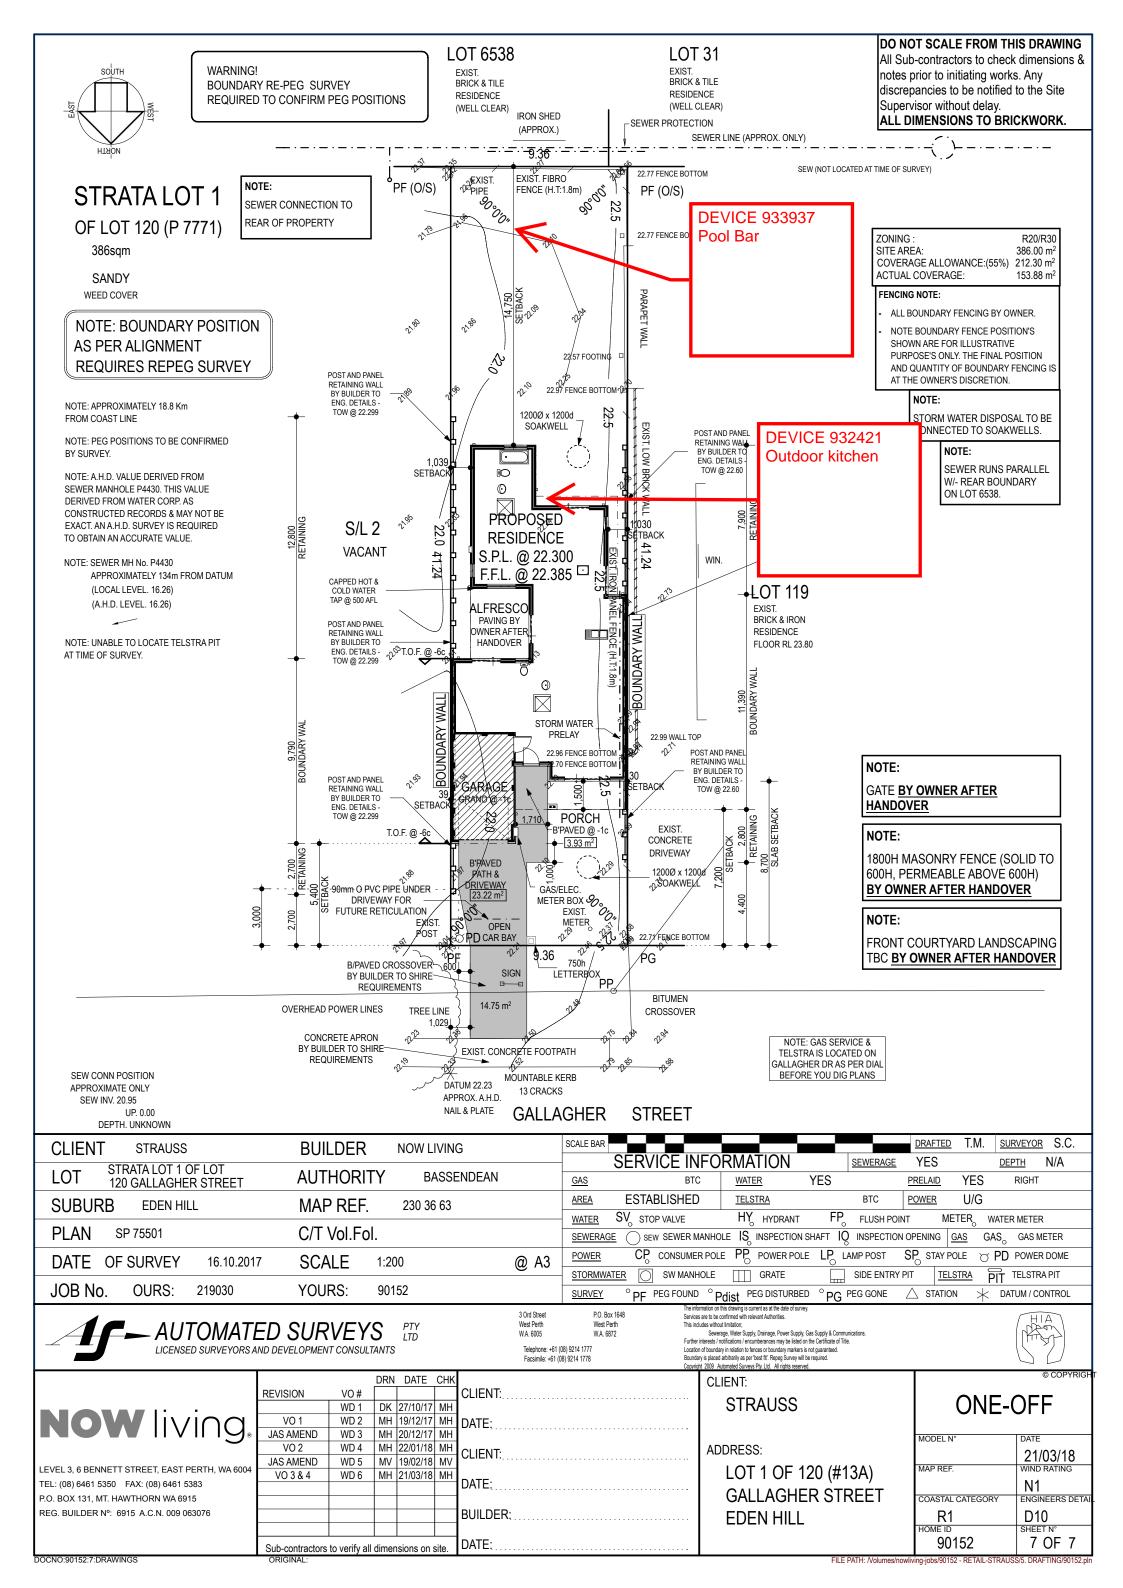

#### 13. CAR PARKING

The property comes with three (3) allocated car-bays. One (1) bay is in the secure garage, two (2) bays are located in the open driveway in front of the secure garage. If required additional parking is available at Mary Crescent Reserve and the Alf Faulkner Hall within the public carpark.

Short-term tourist guests will often either have just one hire car between them however for bookings from local guests and during the booking process, guests will be able to provide us with further information regarding whether they will need to park vehicles at the premises as we allow for three (3) allocated car-bays and advertise this accordingly. Although there is street parking, we do not advertise these as being available for guests and certainly do not expect any parking issues from our experience managing the property as short-term guests typically have fewer cars than long-term residents.

On occasion, particularly during this COVID pandemic, guests include local Australian travelers from within WA and from interstate. In our experience managing the property, this can include guests with large 4WD's and campervans or trailers or even boats. In this case, as part of our screening process, guests may be permitted to park approved vehicles 180 meters west on the verge of Mary Crescent Reserve to avoid street parking due to complaints from neighbours whom own and operate a 24/7 truck breakdown repair business two houses down to the east of the Airbnb and other neighbours who require access to their driveways.

- Please only park inside the garage, driveway.
- Off-street parking is not allowed.
- Additional parking available at Mary Crescent Reserve and the Alf Faulkner Hall within the public carpark.

As the property will be used for residential purposes, we expect no excessive number of trips to and from the property and we further request that consent be granted for visitors and guests to further mitigate and monitor the usage of the property & parking.