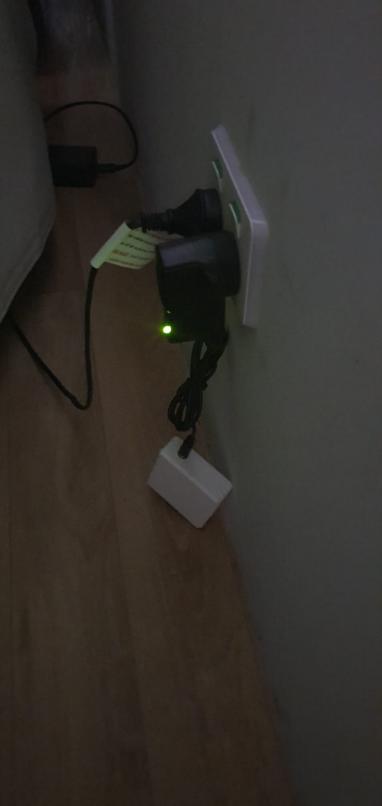

Additionally, we have installed three internal and external intuitive decibel devices named Roomonitor's https://roomonitor.com/airbnb-eu/. The three noise monitoring devices monitor the decibel level within the household and entertaining areas. Alarms are customised to SMS and call us if levels peak and persist at certain pre-set decibel ranges which will allow mitigation of noise and compliance with the noise policy, particularly between hours of 10:00 pm – 7:00 am.

These noise monitoring devices are hard-wired AC 240V powered and are located in discreet shielded locations. Therefore, the devices are unlikely to be spotted or tampered with. Additionally, if the devices are tampered/moved/unplugged the device will go offline and be clearly visible on the noise monitoring software and the owner will notified of the disturbance. The owner can then through the other security measures set up notify the guests to reconnect the noise devices, or perform a manual 'live' insepction.