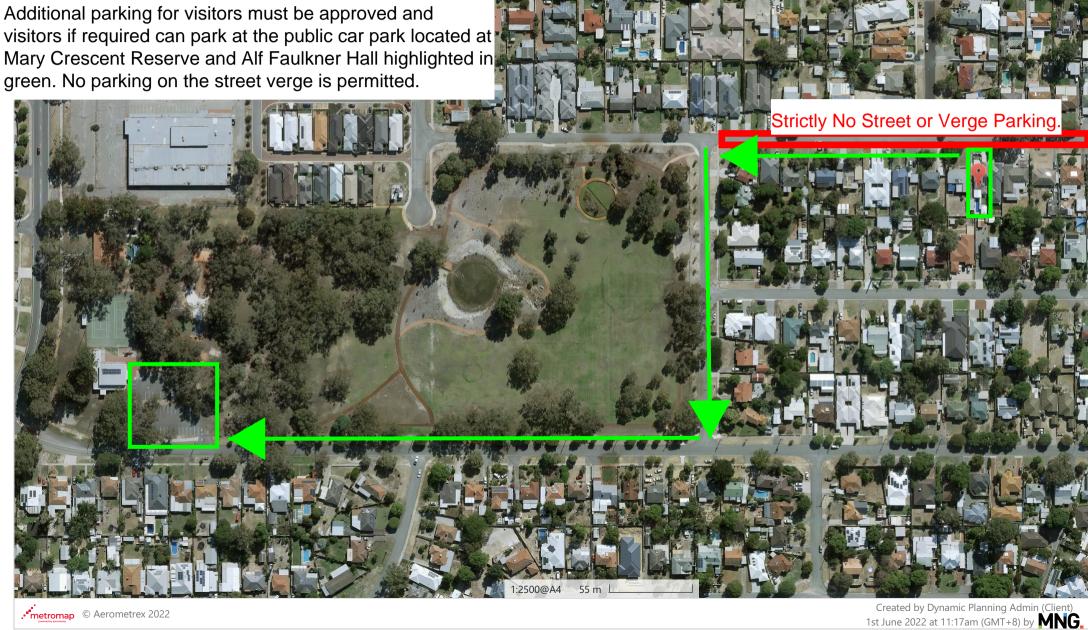

#### 13. CAR PARKING

The property comes with three (3) allocated car-bays. One (1) bay is in the secure garage, two (2) bays are located in the open driveway in front of the secure garage. If required additional parking is available at Mary Crescent Reserve and the Alf Faulkner Hall within the public carpark.

Short-term tourist guests will often either have just one hire car between them however for bookings from local guests and during the booking process, guests will be able to provide us with further information regarding whether they will need to park vehicles at the premises as we allow for three (3) allocated car-bays and advertise this accordingly. Although there is street parking, we do not advertise these as being available for guests and certainly do not expect any parking issues from our experience managing the property as short-term guests typically have fewer cars than long-term residents.

On occasion, particularly during this COVID pandemic, guests include local Australian travelers from within WA and from interstate. In our experience managing the property, this can include guests with large 4WD's and campervans or trailers or even boats. In this case, as part of our screening process, guests may be permitted to park approved vehicles 180 meters west on the verge of Mary Crescent Reserve to avoid street parking due to complaints from neighbours whom own and operate a 24/7 truck breakdown repair business two houses down to the east of the Airbnb and other neighbours who require access to their driveways.

- Please only park inside the garage, driveway.
- Off-street parking is not allowed.
- Additional parking available at Mary Crescent Reserve and the Alf Faulkner Hall within the public carpark.

As the property will be used for residential purposes, we expect no excessive number of trips to and from the property and we further request that consent be granted for visitors and guests to further mitigate and monitor the usage of the property & parking.