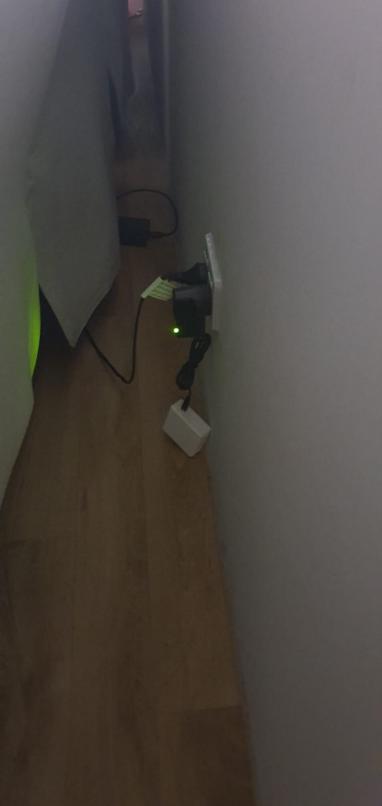

Additionally, we have installed three internal and external intuitive decibel devices named Roomonitor's https://roomonitor.com/airbnb-eu/. The three noise monitoring devices monitor the decibel level within the household and entertaining areas. Alarms are customised to SMS and call us if levels peak and persist at certain pre-set decibel ranges which will allow mitigation of noise and compliance with the noise policy, particularly between hours of 10:00 pm – 7:00 am.

These noise monitoring devices are hard-wired AC 240V powered and are located in discreet shielded locations. Therefore, the devices are unlikely to be spotted or tampered with. Additionally, if the devices are tampered/moved/unplugged the device will go offline and be clearly visible on the noise monitoring software and the owner will notified of the disturbance. The owner can then through the other security measures set up notify the guests to reconnect the noise devices, or perform a manual 'live' insepction.