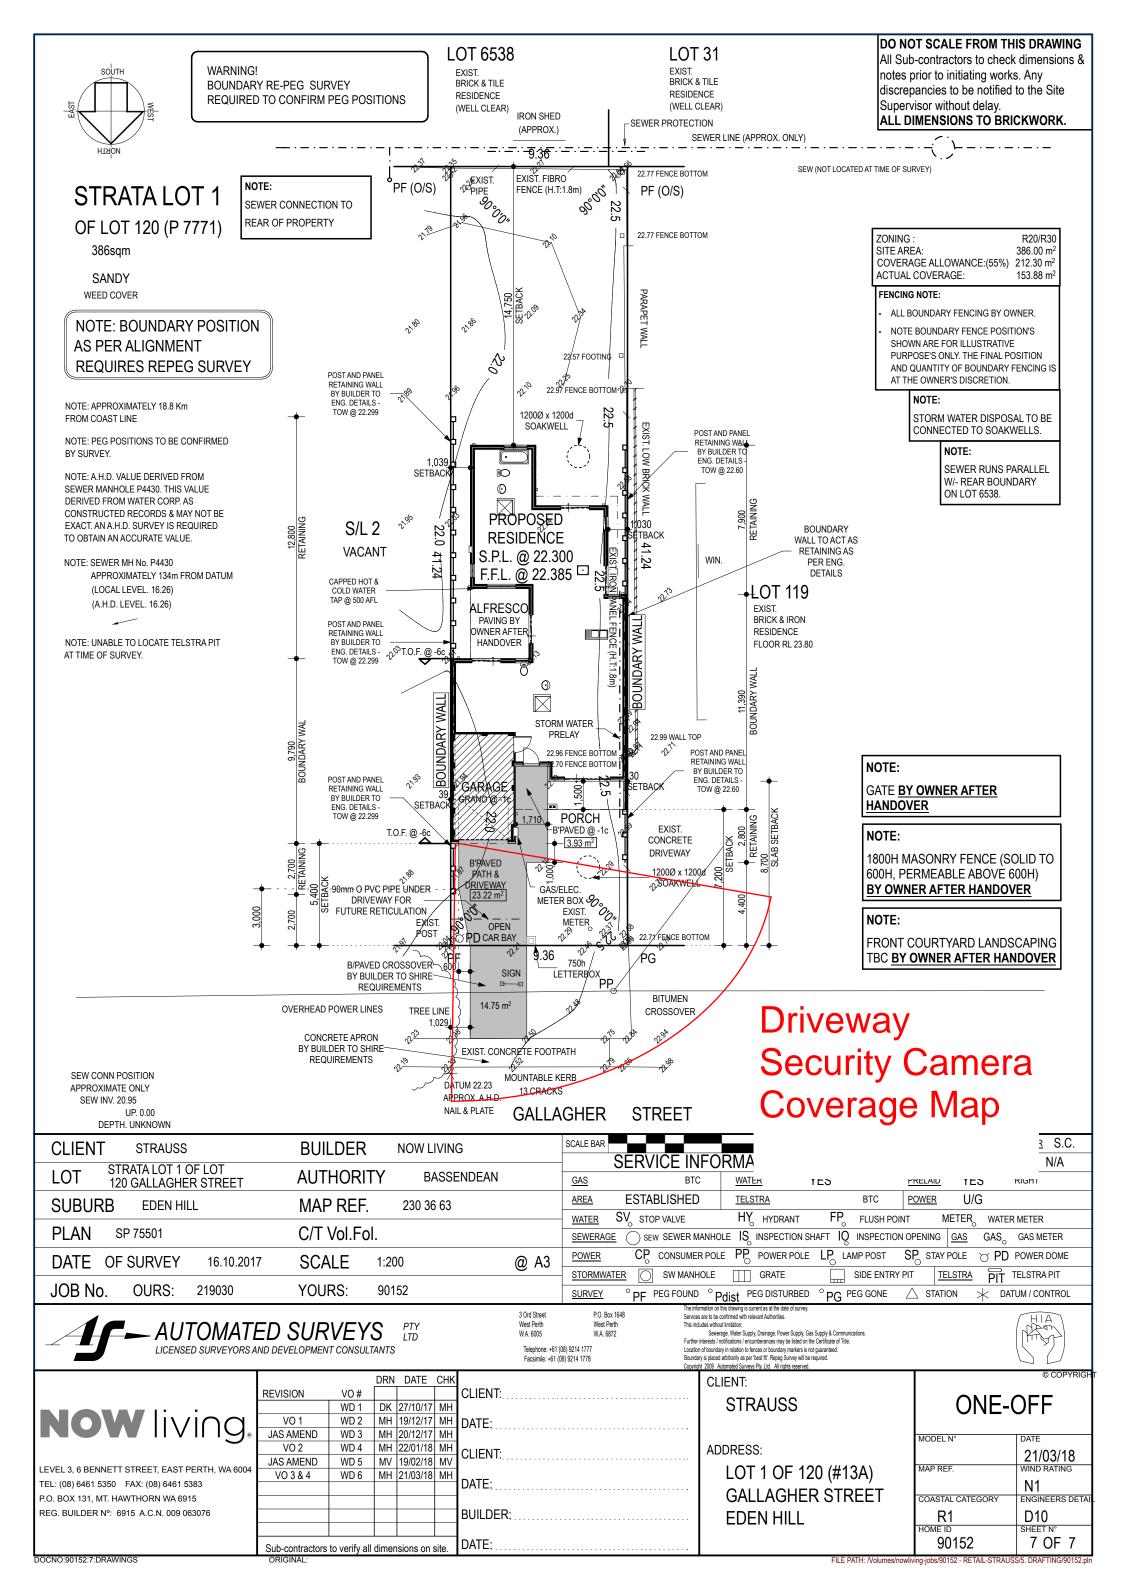

#### 12. SECURITY, SAFETY & COMMUNITY

We have installed a DMSS – Dahua Technology surveillance system with four (4) security cameras, three cameras cover the front of the entire frontage of the home, Driveway, Front Courtyard and Entrance. The Entrance is set up with a virtual tripwire which records and sends all activity with a 10-second recording to two operational key contacts.

We have the ability to regularly monitor CCTV footage on a live basis and if this is desired by the Town of Bassendean we can provide historical footage up to on average 3 weeks.

The footage provides an expansive view of the front door of the property which is the only entry point, this is to further ensure compliance and observance of house rules including parking and parties.