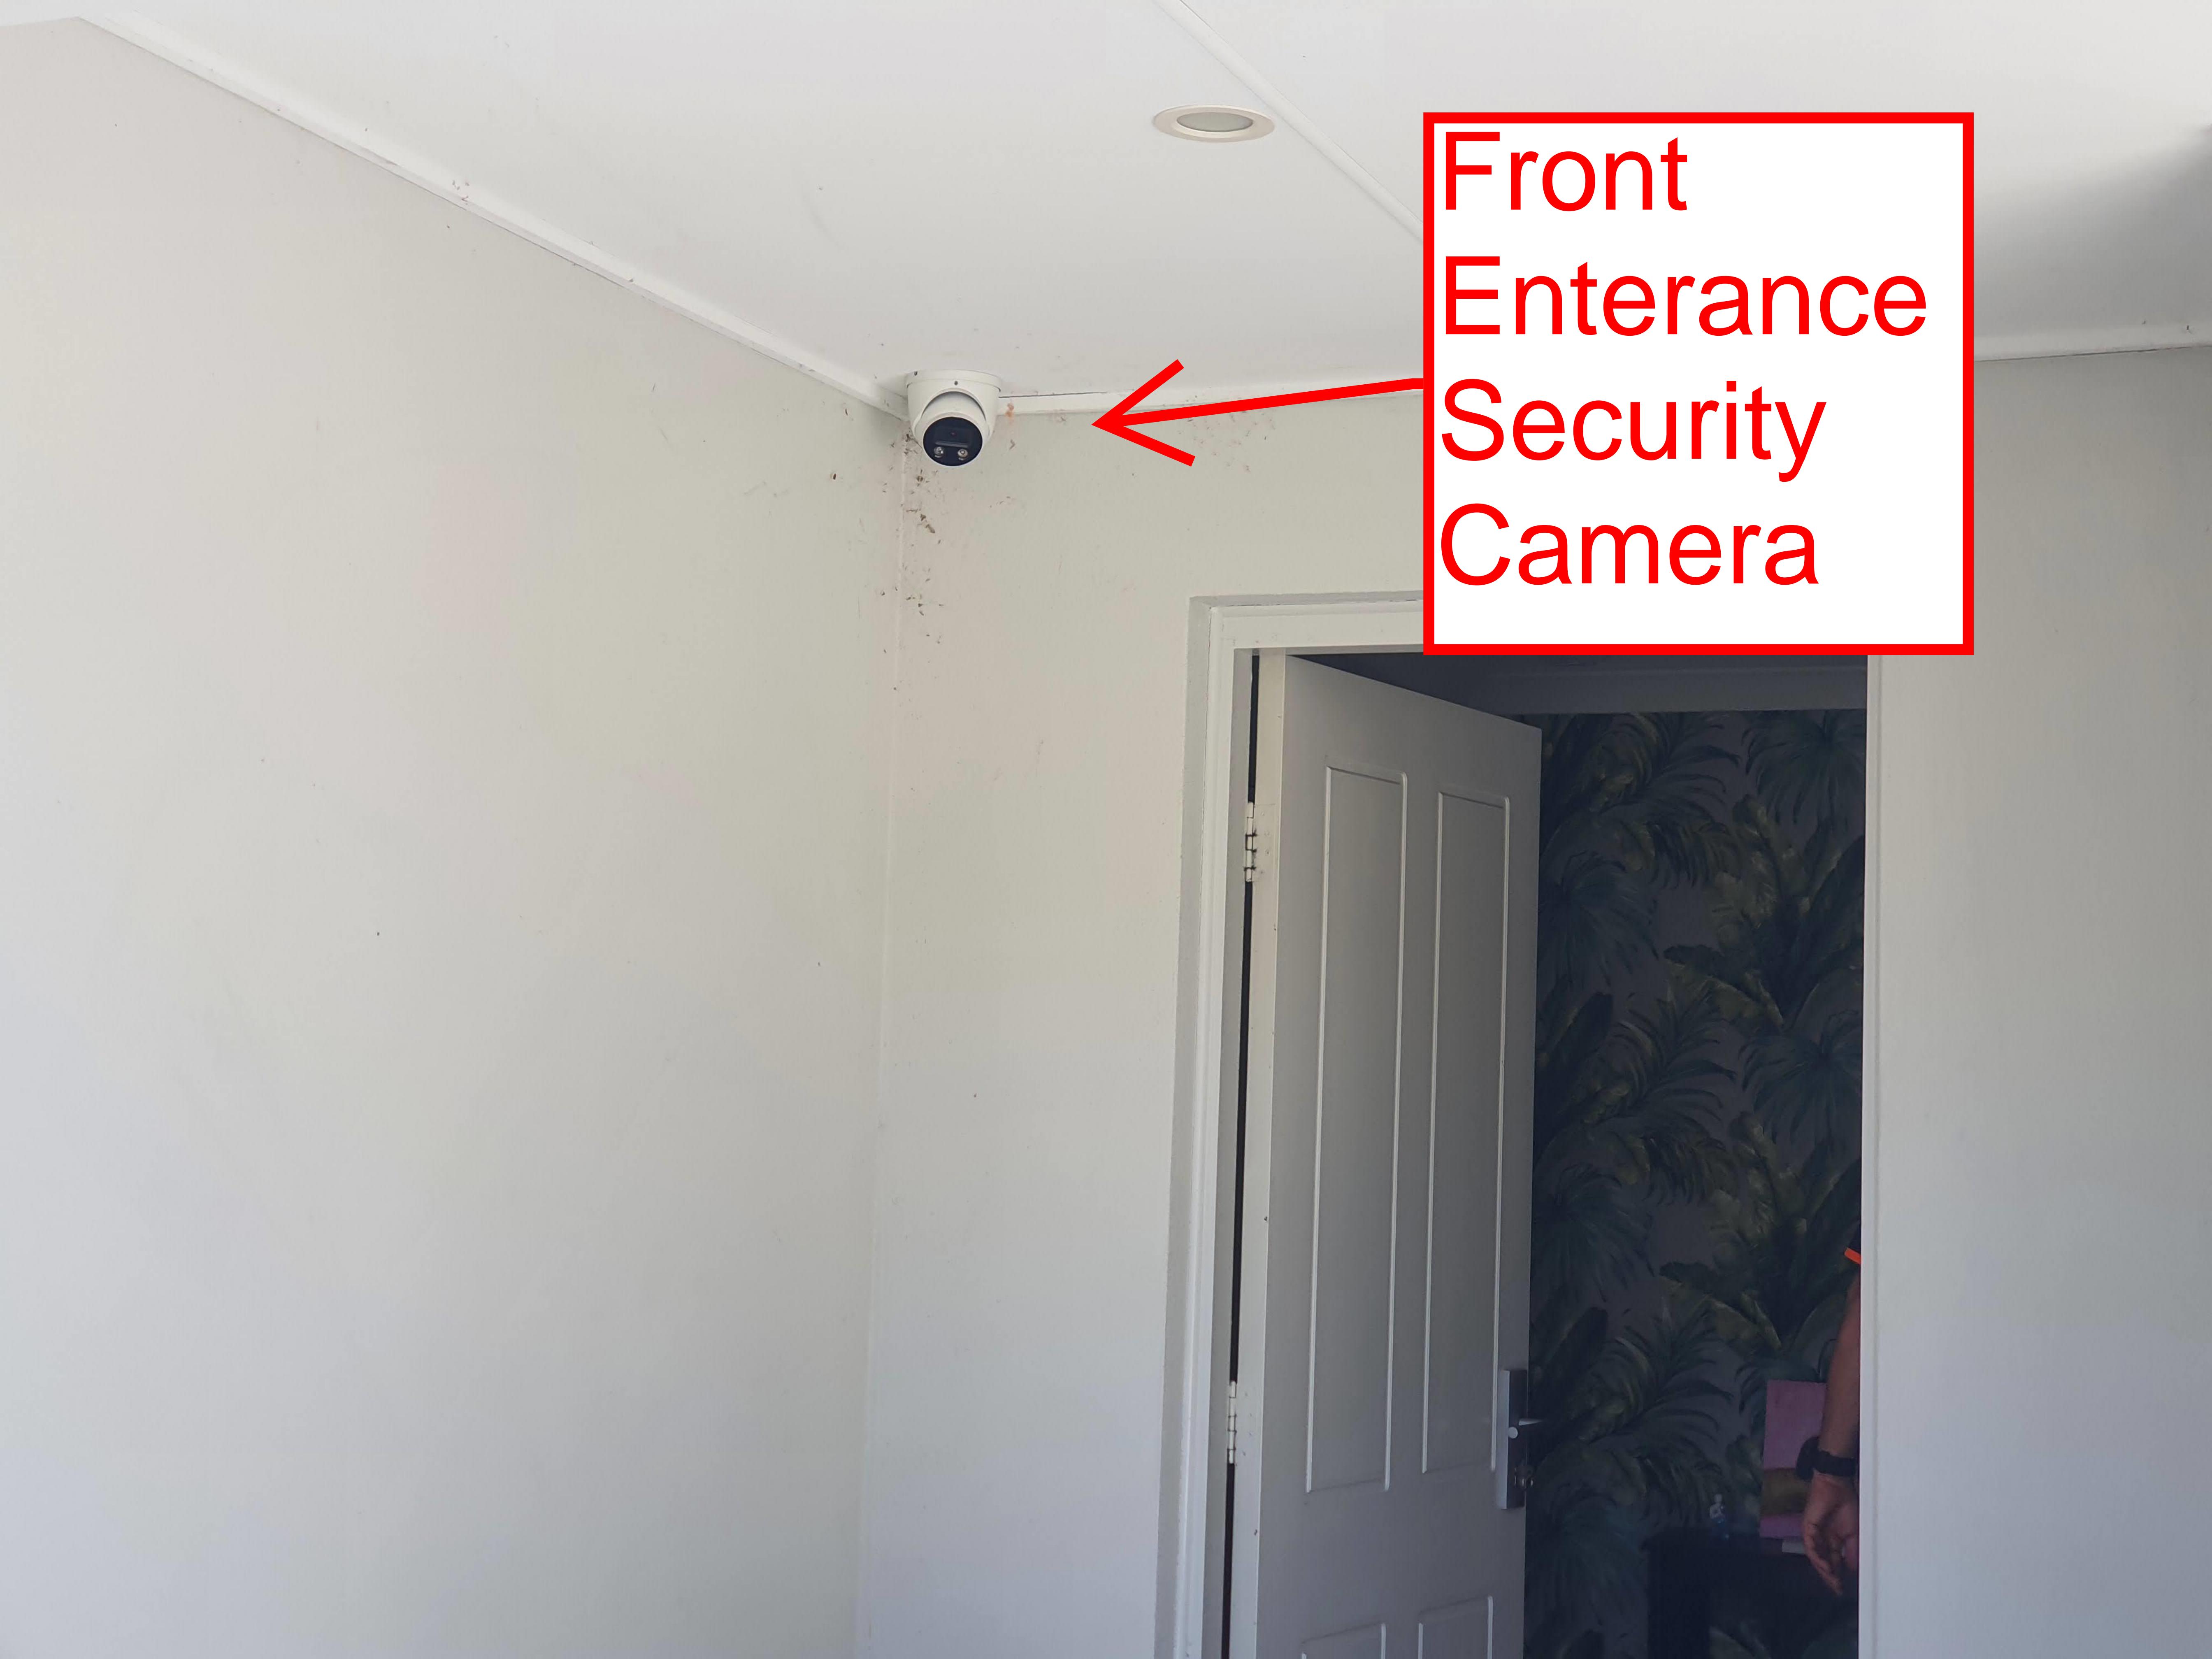

#### 12. SECURITY, SAFETY & COMMUNITY

We have installed a DMSS – Dahua Technology surveillance system with four (4) security cameras, three cameras cover the front of the entire frontage of the home, Driveway, Front Courtyard and Entrance. The Entrance is set up with a virtual tripwire which records and sends all activity with a 10-second recording to two operational key contacts.

We have the ability to regularly monitor CCTV footage on a live basis and if this is desired by the Town of Bassendean we can provide historical footage up to on average 3 weeks.

The footage provides an expansive view of the front door of the property which is the only entry point, this is to further ensure compliance and observance of house rules including parking and parties.