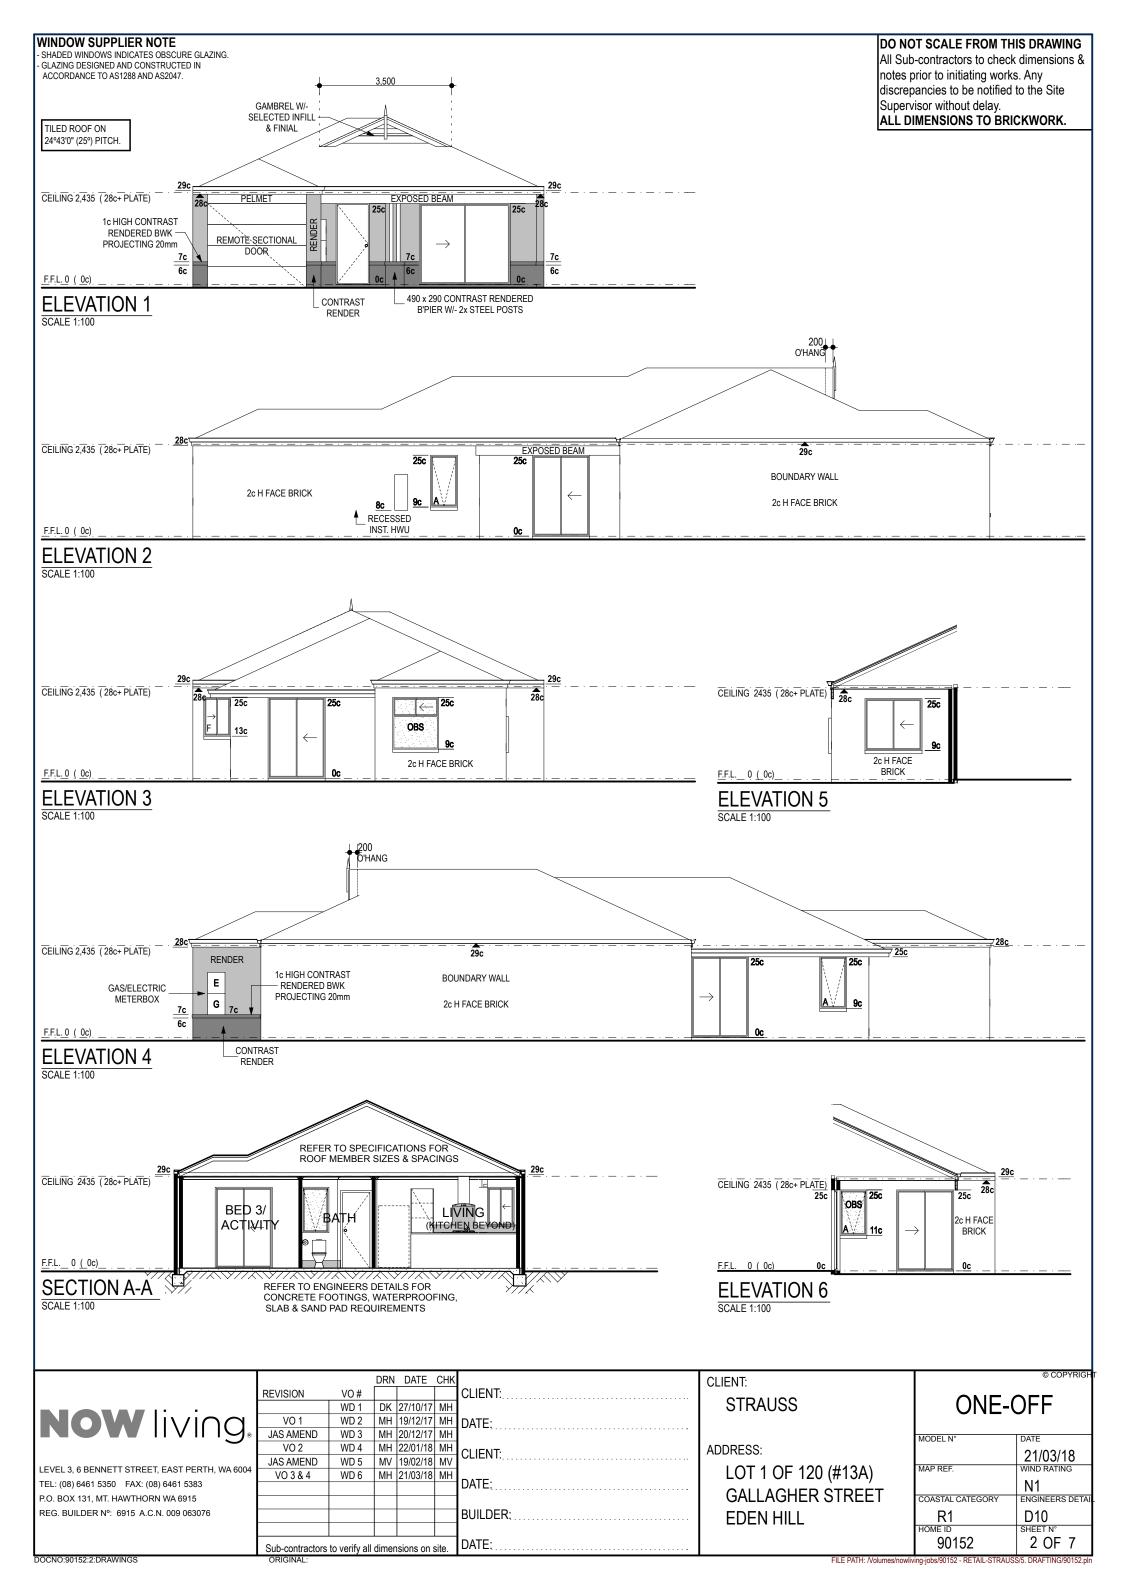

The property is located at 13a Gallagher St, Eden Hill 6054 and hosts a maximum of four (4) guests. The home is a three (3) bedroom and two (2) bathroom with five (5) allocated car-bays under this management plan in accordance with sections 15. Parking and 17. Appendix 2 Parking Plan & Drawings.

The master bedroom has a queen bed and ensuite, the second bedroom has a queen bed, direct access to the back deck, and is overlooking the backyard and pool. The home currently has a Home Business License under The Revive Wellness Company from the Town of Bassendean which enables the owner to conduct Swedish Relaxation or Remedial Massage treatments for the guests staying in the purpose fitted out massage room by the entrance.