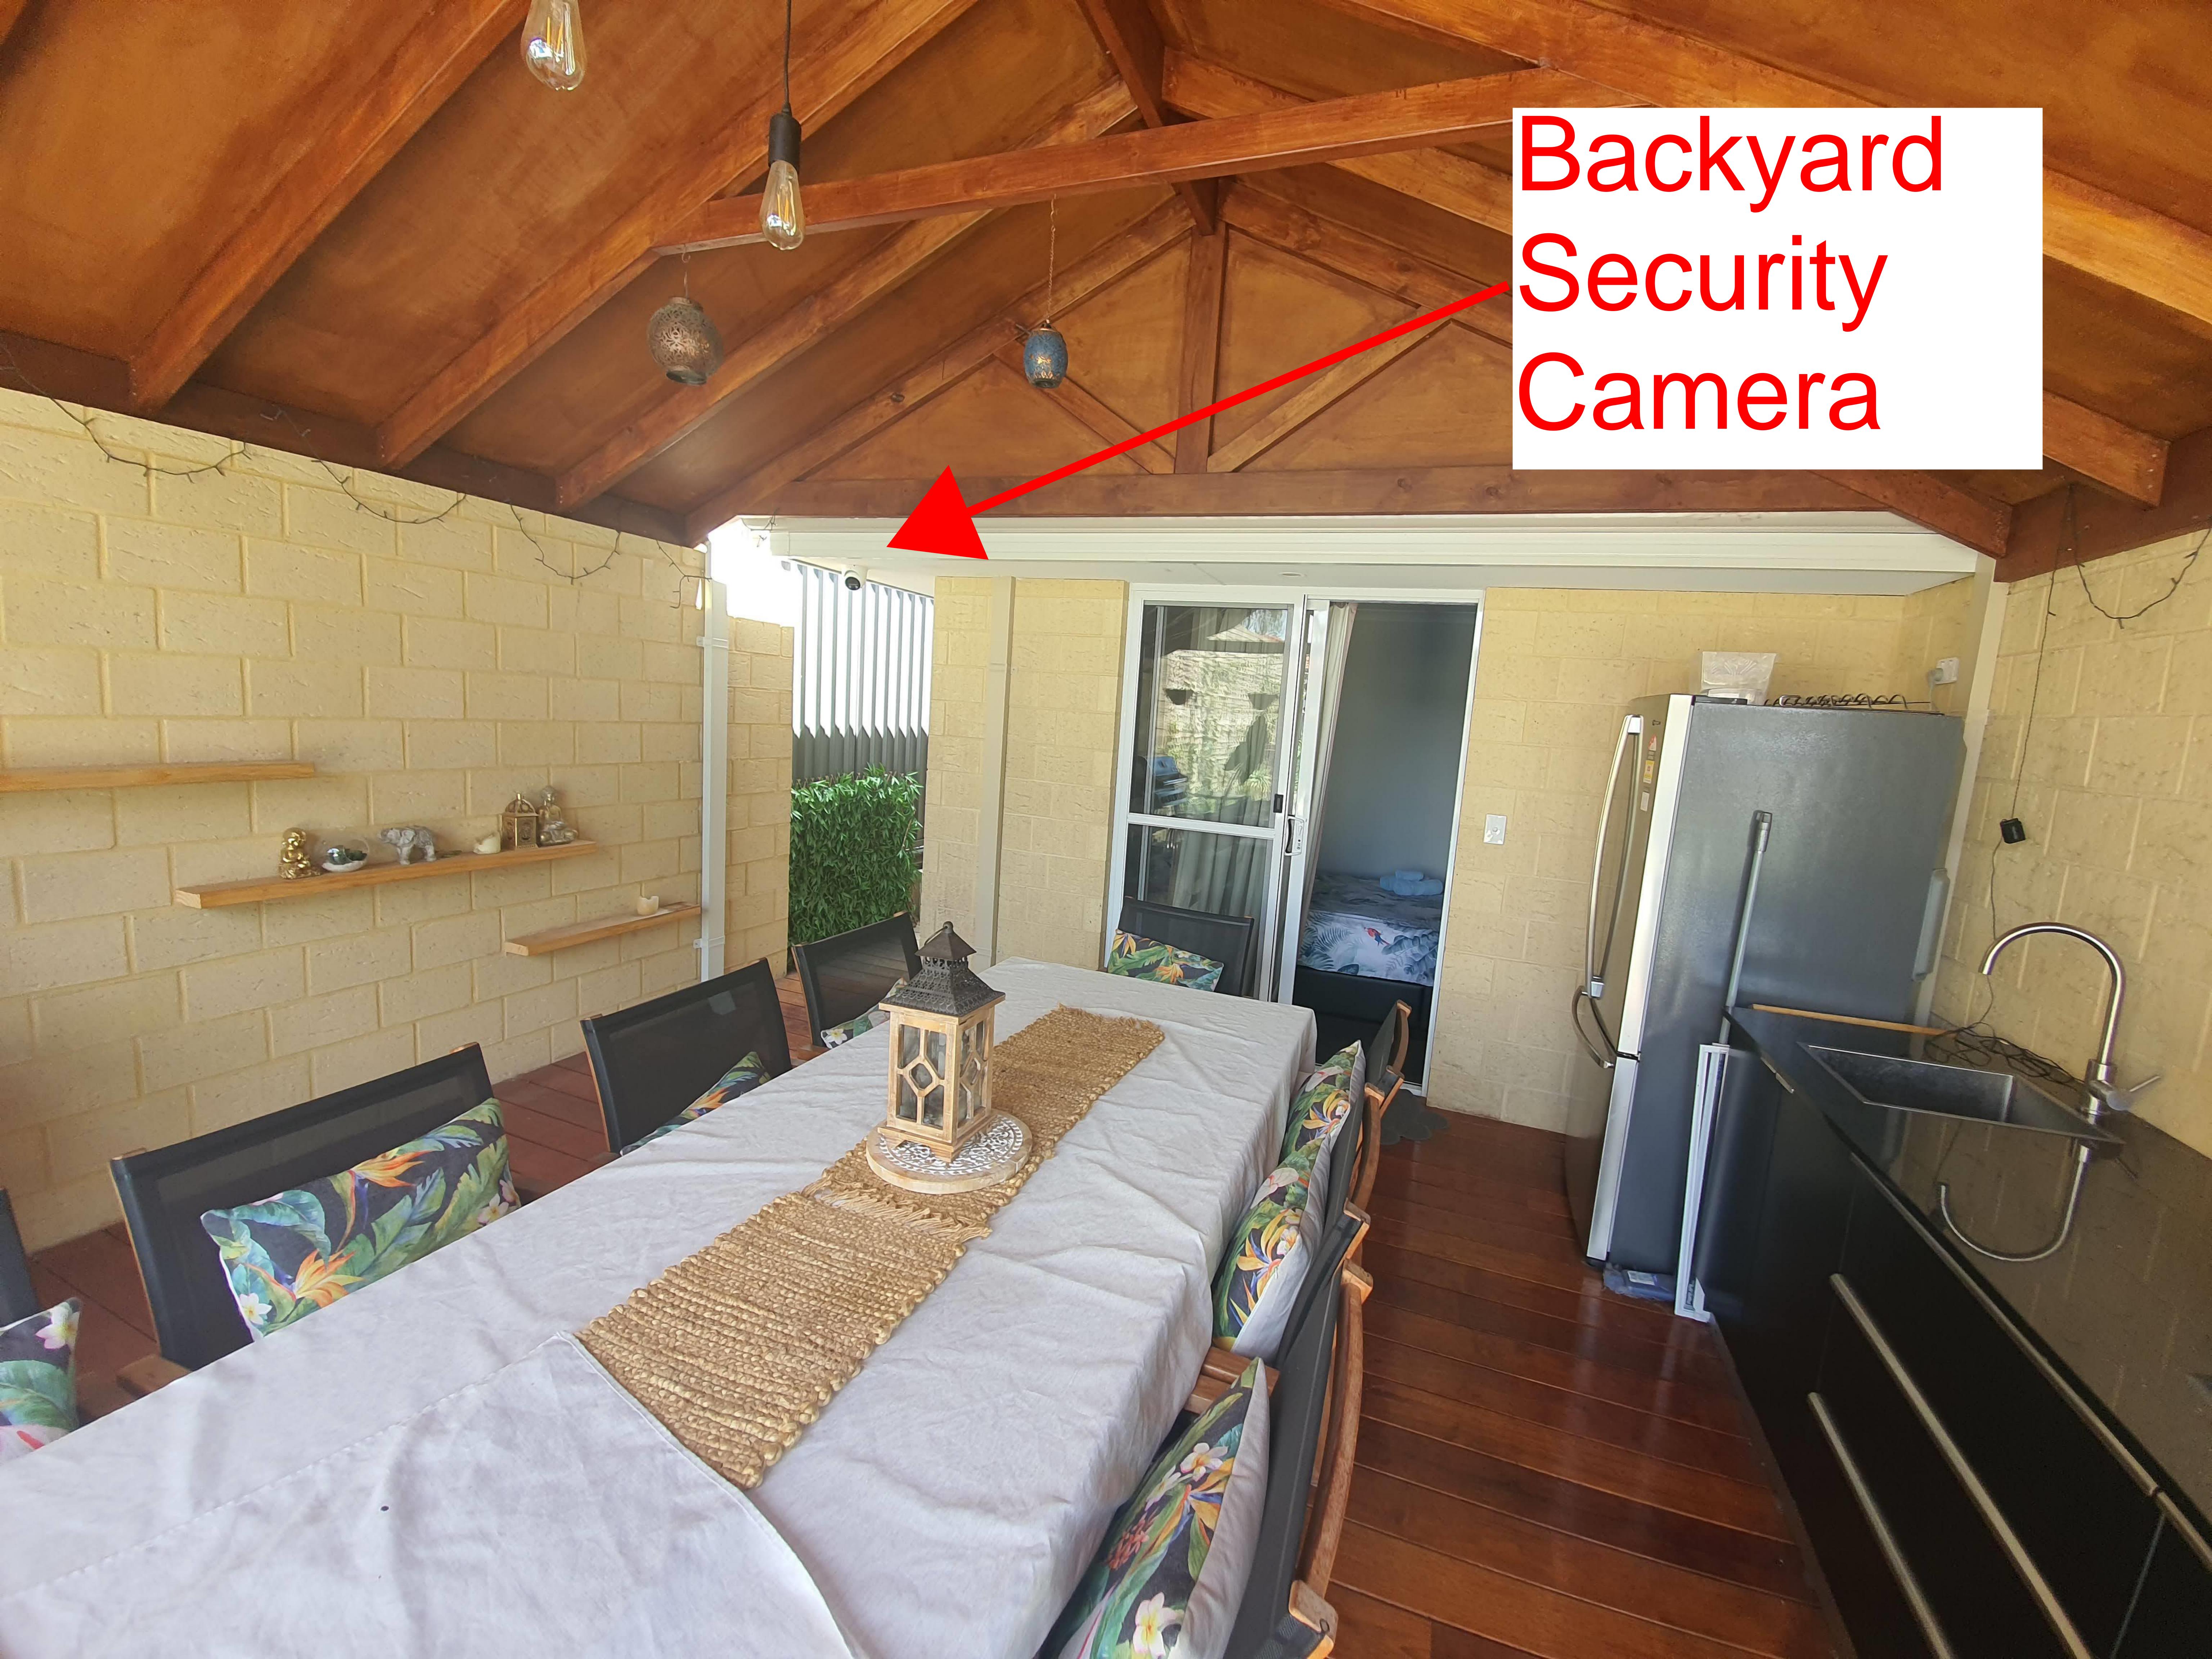

#### 12. SECURITY, SAFETY & COMMUNITY

We have installed a DMSS – Dahua Technology surveillance system with four (4) security cameras, three cameras cover the front of the entire frontage of the home, Driveway, Front Courtyard and Entrance. The Entrance is set up with a virtual tripwire which records and sends all activity with a 10-second recording to two operational key contacts.

Additionally, we have installed three internal and external intuitive decibel devices named Roomonitor's https://roomonitor.com/airbnb-eu/. The three noise monitoring devices monitor the decibel level within the household and entertaining areas. Alarms are customised to SMS and call us if levels peak and persist at certain pre-set decibel ranges which will allow mitigation of noise and compliance with the noise policy, particularly between hours of 10:00 pm – 7:00 am.