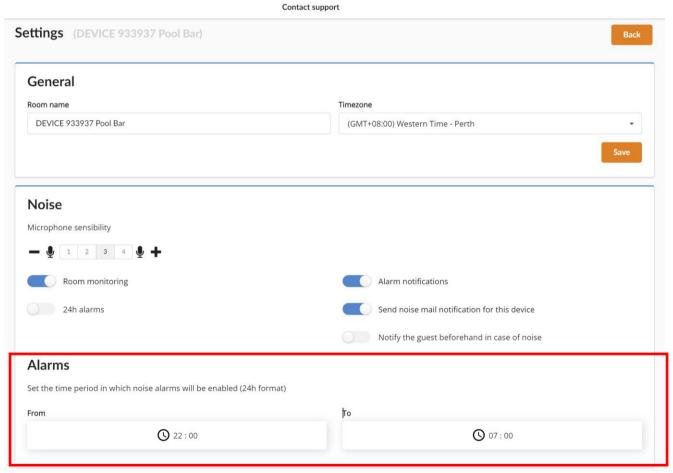

Figure 6: Roomonitor Device Settings for general date & time, Noise level alarm, threshold setpoint at 3 out of 4, alarm notification settings and Alarm time periods enabled from 10PM to 7am daily for 13a Gallagher St Eden Hill.