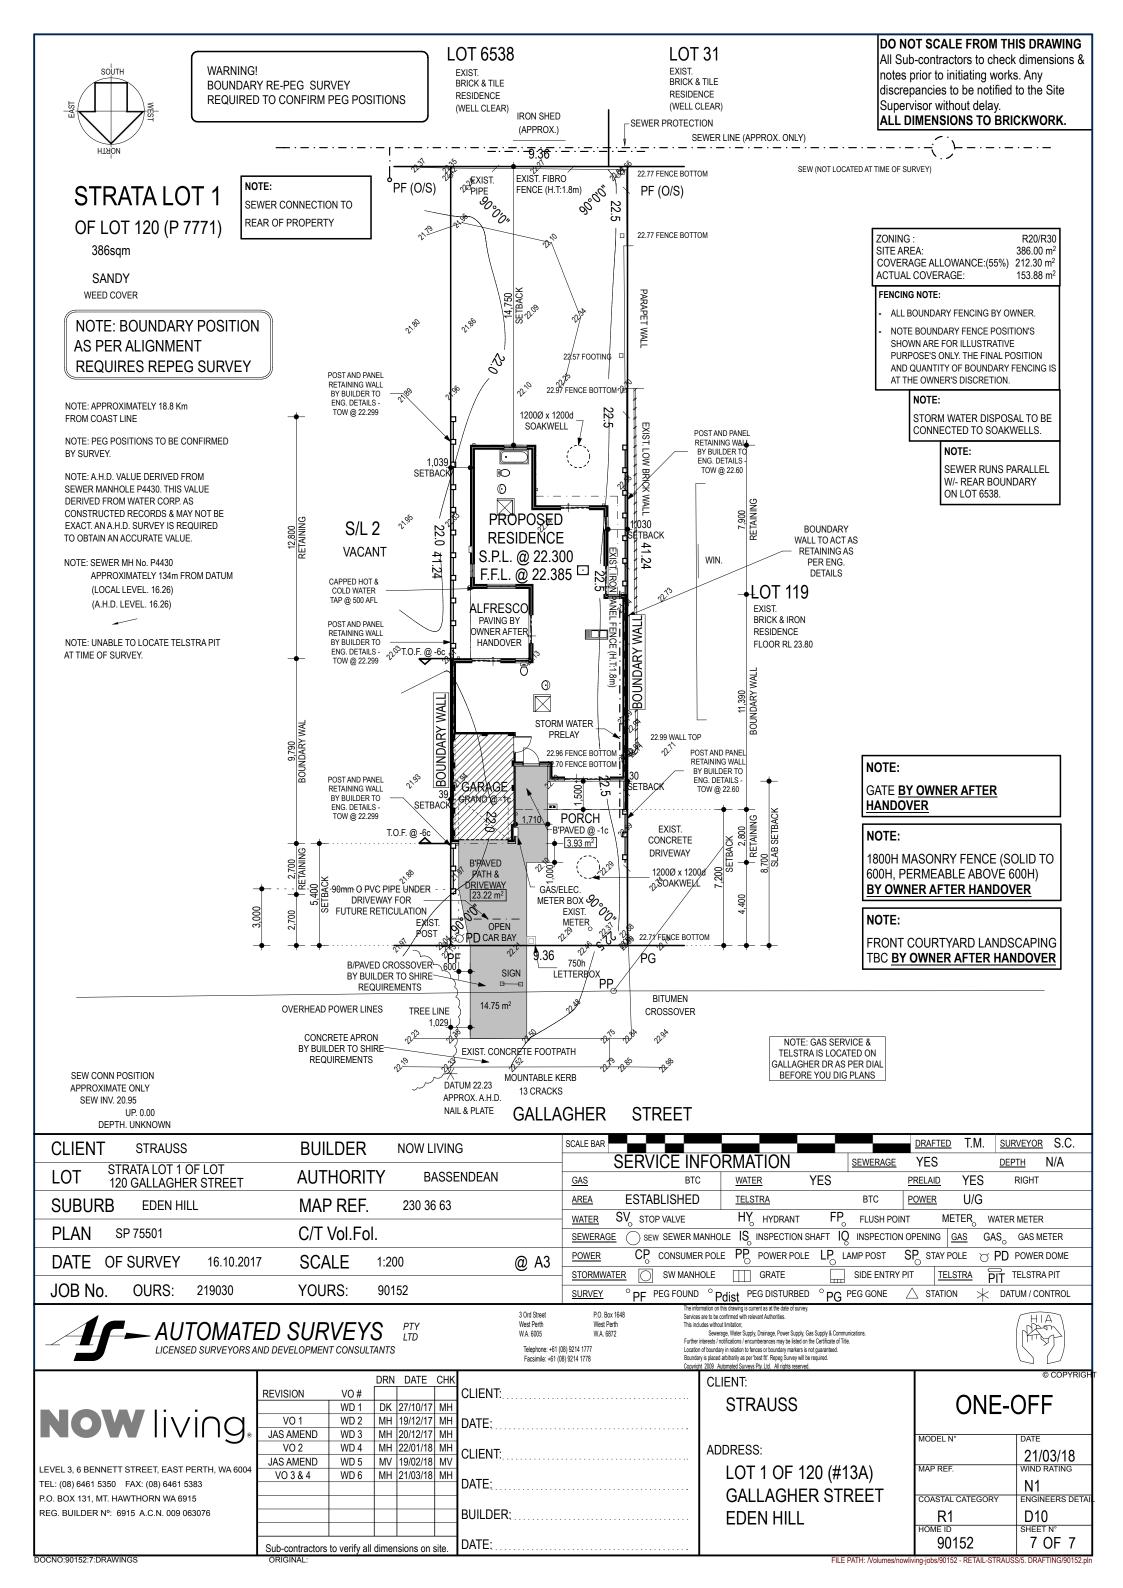

The property is located at 13a Gallagher St, Eden Hill 6054 and hosts a maximum of four (4) guests. The home is a three (3) bedroom and two (2) bathroom with five (5) allocated car-bays under this management plan in accordance with sections 15. Parking and 17. Appendix 2 Parking Plan & Drawings.

The master bedroom has a queen bed and ensuite, the second bedroom has a queen bed, direct access to the back deck, and is overlooking the backyard and pool. The home currently has a Home Business License under The Revive Wellness Company from the Town of Bassendean which enables the owner to conduct Swedish Relaxation or Remedial Massage treatments for the guests staying in the purpose fitted out massage room by the entrance.

The home received Development Approval from the Town of Bassendean and is a recent subdivision based upon urban infill requirements for increased diversity of housing stock within the local community. This type of development assists the state and the Town of Bassendean meet the planned density targets within the WA Regulations and Local Town Planning Scheme for Perth at 3.5 million people by 2050. Under this framework, the Town is required to deliver at least 4,150 new dwellings, increasing the population to approximately 24,300 people.