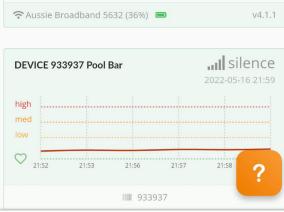

Figure 3: Roomonitor Dashboard for 13a Gallagher St Eden Hill.

Figure 4: Roomonitor all Monitors data list last 24 hours for 13a Gallagher St Eden Hill.

Figure 5: Roomonitor Device data dashboard last 24 hours for 13a Gallagher St Eden Hill.

Figure 6: Roomonitor Device Settings for general date & time, Noise level alarm, threshold setpoint at 3 out of 4, alarm notification settings and Alarm time periods enabled from 10PM to 7am daily for 13a Gallagher St Eden Hill.