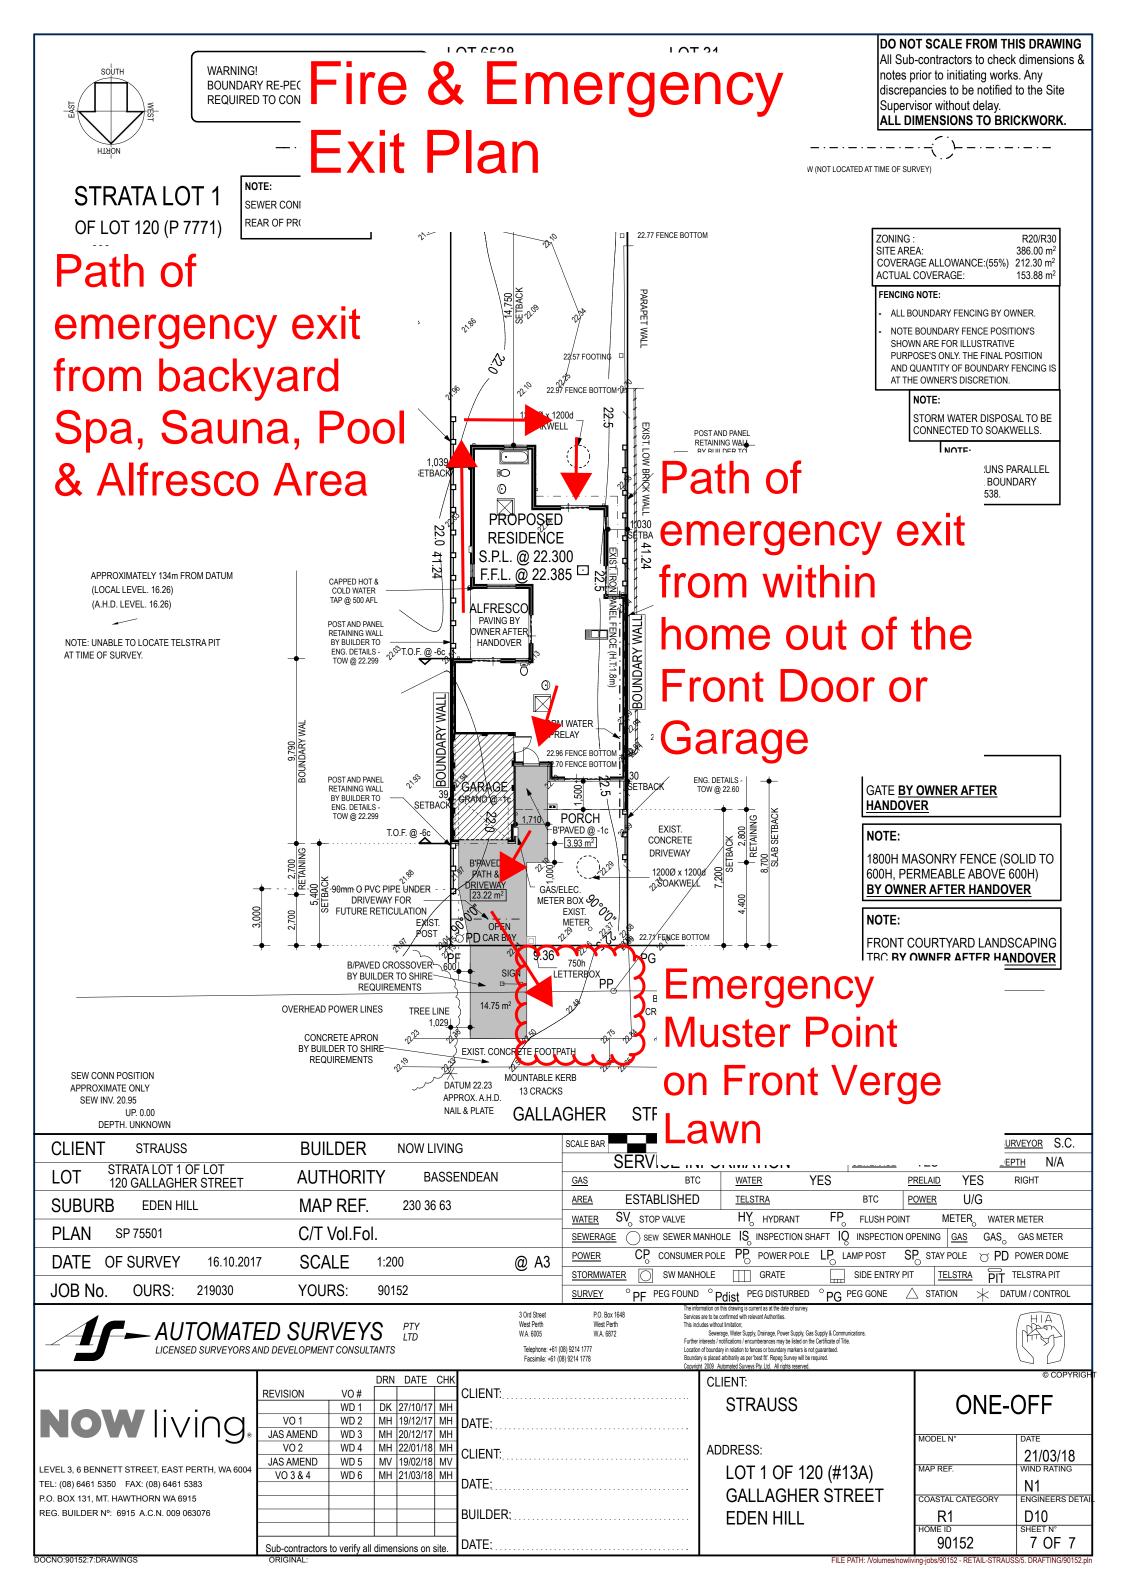

#### 10. SAFETY

The property includes compliant RCDs and Smoke Alarms. A licensed electrician may be required to provide an electrical safety certificate from time to time to make sure the property is compliant and safe. We also offer first aid kits, fire extinguishers, fire blankets, and implementing an emergency safety plan in case of a fire. In our detailed guest handbook, guests are provided with the contact details for the local police station, hospitals & fire station and that our emergency contact number is '000'.