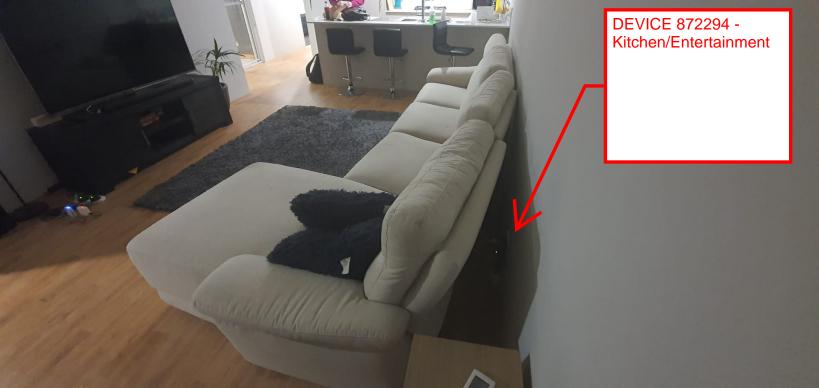

#### 12. SECURITY, SAFETY & COMMUNITY

We have installed a DMSS – Dahua Technology surveillance system with four (4) security cameras, three cameras cover the front of the entire frontage of the home, Driveway, Front Courtyard and Entrance. The Entrance is set up with a virtual tripwire which records and sends all activity with a 10-second recording to two operational key contacts.

We have the ability to regularly monitor CCTV footage on a live basis and if this is desired by the Town of Bassendean we can provide historical footage up to on average 3 weeks.

The footage provides an expansive view of the front door of the property which is the only entry point, this is to further ensure compliance and observance of house rules including parking and parties.