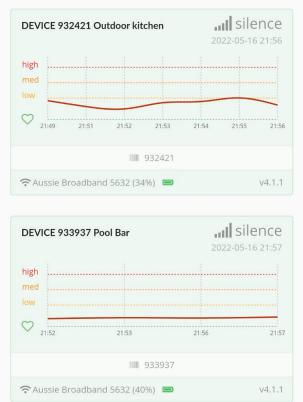

Additionally, we have installed three internal and external intuitive decibel devices named Roomonitor's https://roomonitor.com/airbnb-eu/. The three noise monitoring devices monitor the decibel level within the household and entertaining areas. Alarms are customised to SMS and call us if levels peak and persist at certain pre-set decibel ranges which will allow mitigation of noise and compliance with the noise policy, particularly between hours of 10:00 pm – 7:00 am.

Figure 3: Roomonitor Dashboard for 13a Gallagher St Eden Hill.

Figure 4: Roomonitor all Monitors data list last 24 hours for 13a Gallagher St Eden Hill.

Figure 5: Roomonitor Device data dashboard last 24 hours for 13a Gallagher St Eden Hill.