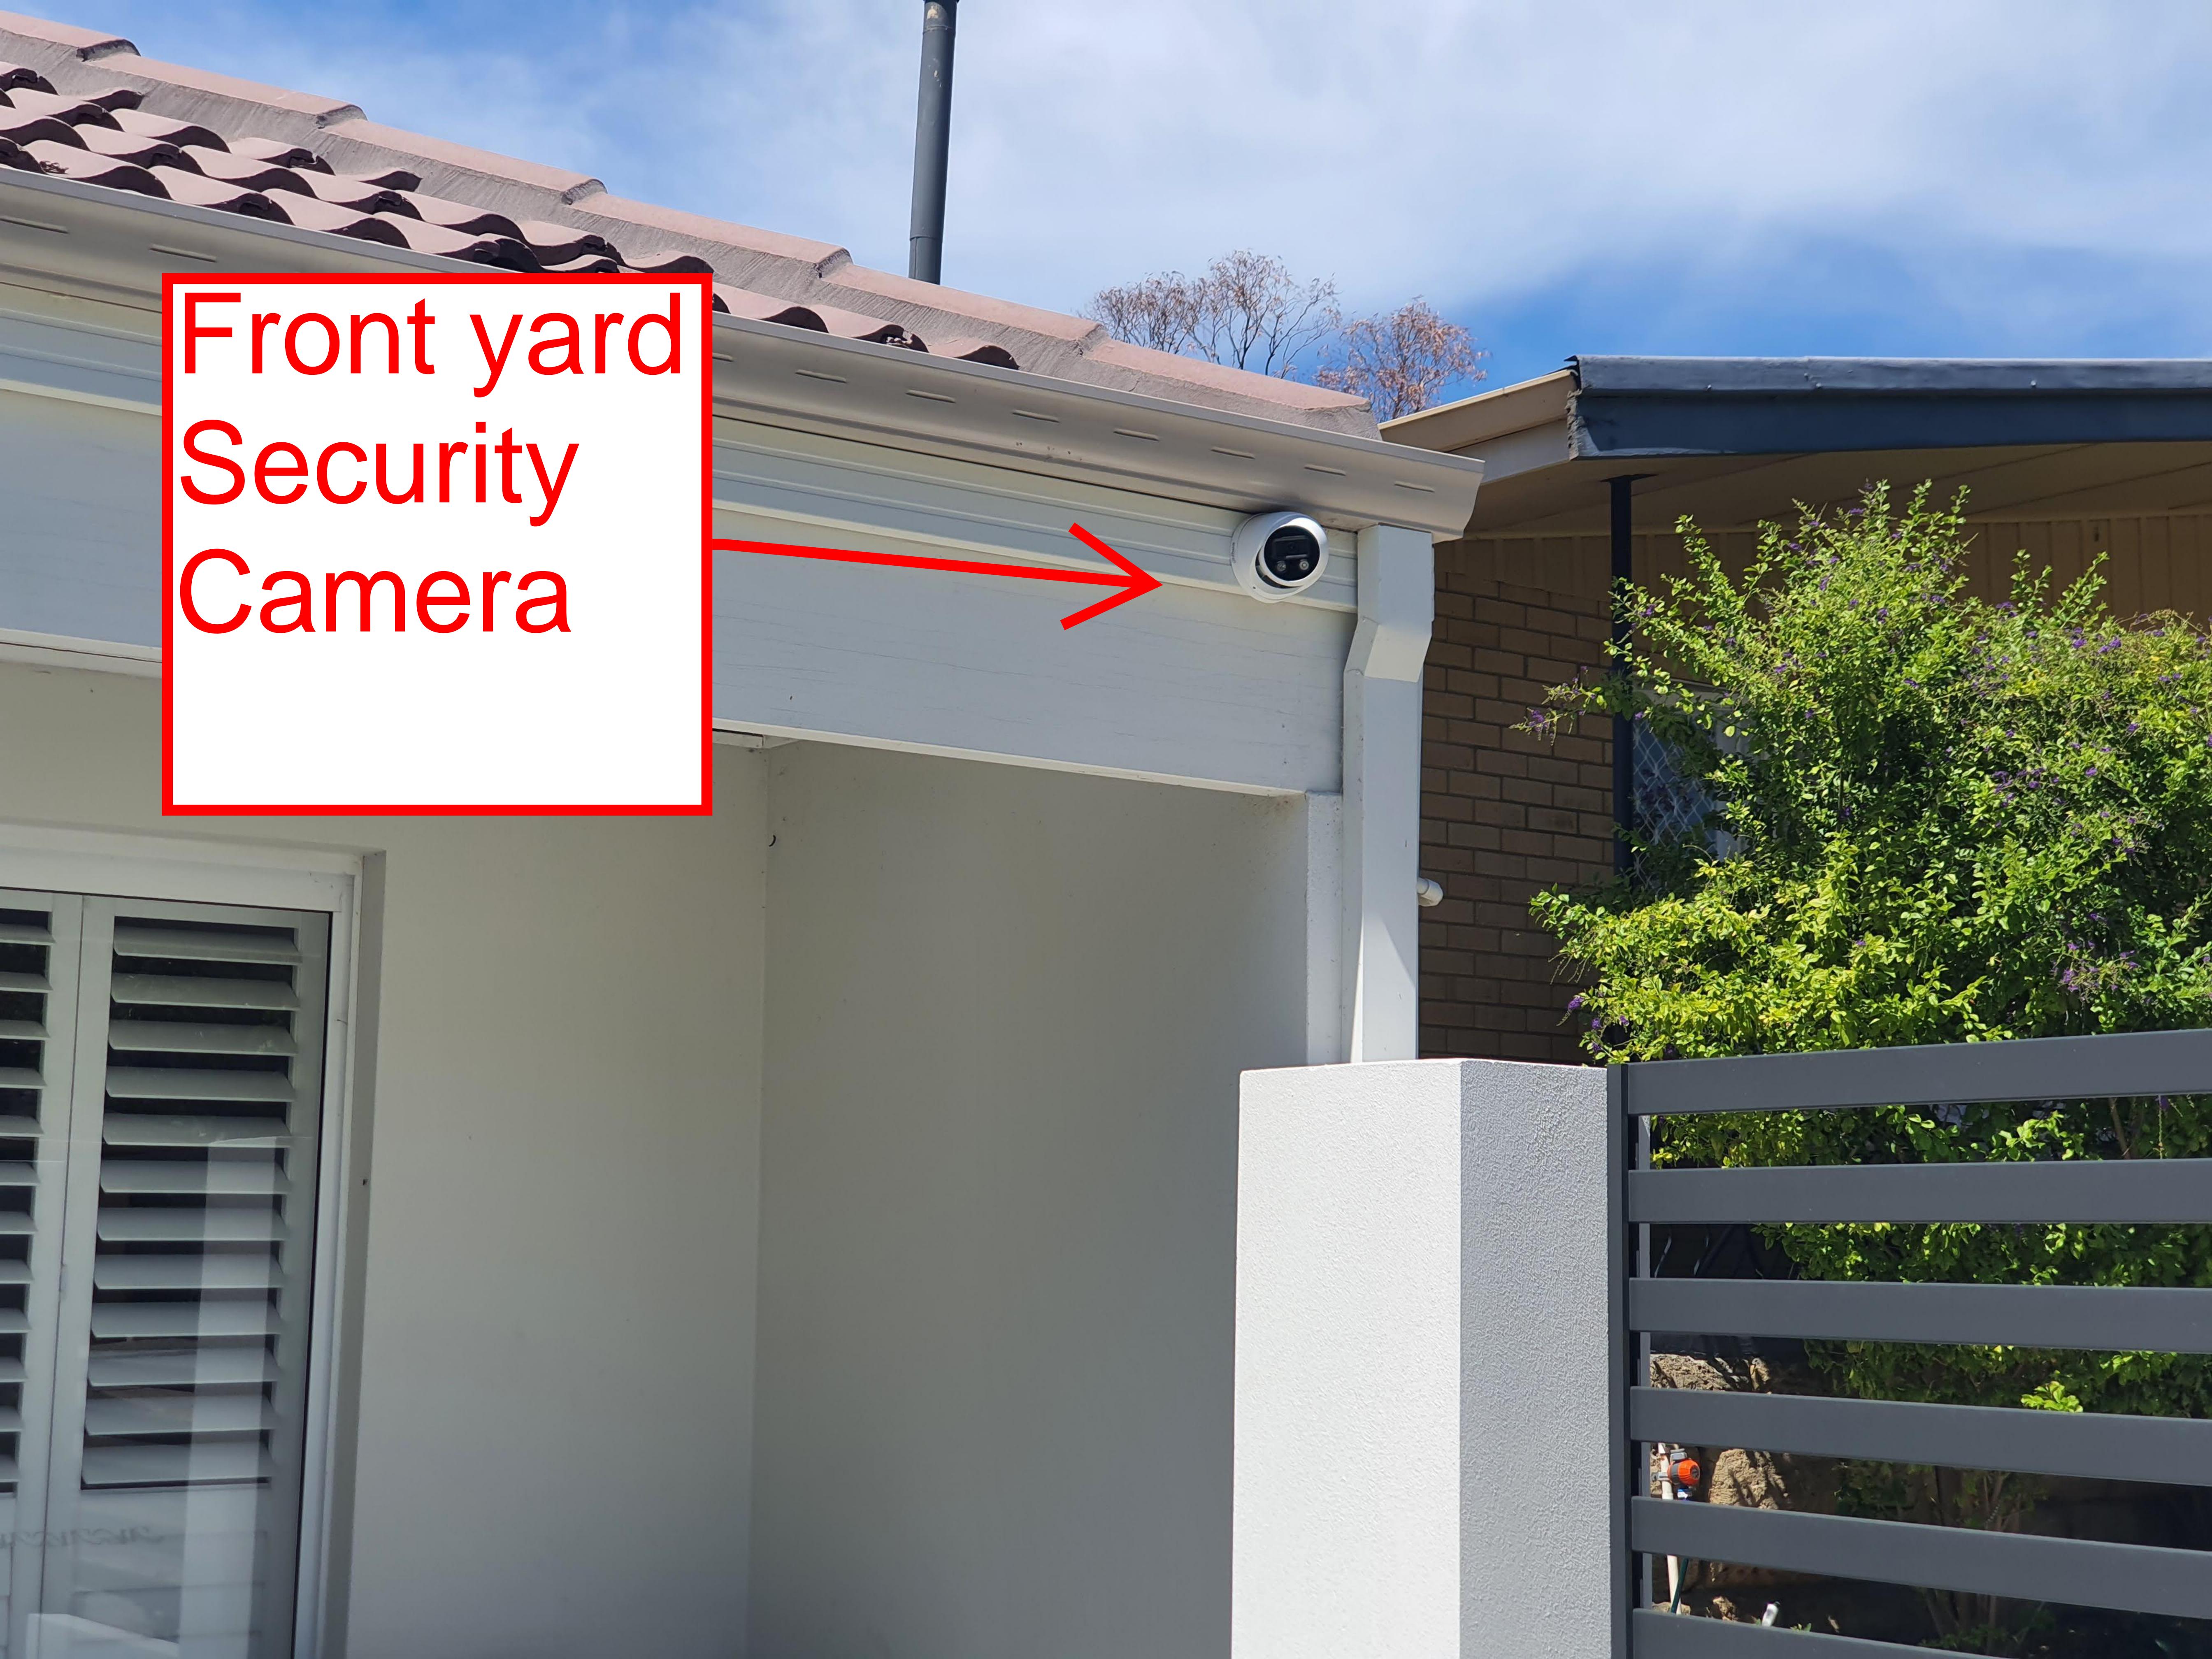

#### 12. SECURITY, SAFETY & COMMUNITY

We have installed a DMSS – Dahua Technology surveillance system with four (4) security cameras, three cameras cover the front of the entire frontage of the home, Driveway, Front Courtyard and Entrance. The Entrance is set up with a virtual tripwire which records and sends all activity with a 10-second recording to two operational key contacts.