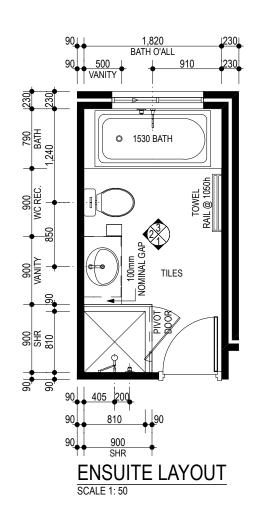

#### 4. GUEST SCREENING PROCEDURES

When a guest requests or books a stay at this property, we will view and determine whether the guest's profile includes their required verification steps:

- Contact details including full name(s), phone number & e-mail address
- Acceptance of our stipulated house rules
- Confirmed payment
- Profile photo (if set)
- Government-issued ID (such as driver's license or passport)
- Written reviews/recommendations from other hosts,
- Their overall star rating which can be categorised for items such as observance of house rules, cleanliness & communication, we are only accepting a 4/5 stars or higher.
- Total number of guests & location-based