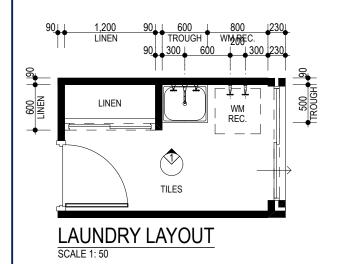

The property is located at 13a Gallagher St, Eden Hill 6054 and hosts a maximum of four (4) guests. The home is a three (3) bedroom and two (2) bathroom with five (5) allocated car-bays under this management plan in accordance with sections 15. Parking and 17. Appendix 2 Parking Plan & Drawings.

The master bedroom has a queen bed and ensuite, the second bedroom has a queen bed, direct access to the back deck, and is overlooking the backyard and pool. The home currently has a Home Business License under The Revive Wellness Company from the Town of Bassendean which enables the owner to conduct Swedish Relaxation or Remedial Massage treatments for the guests staying in the purpose fitted out massage room by the entrance.