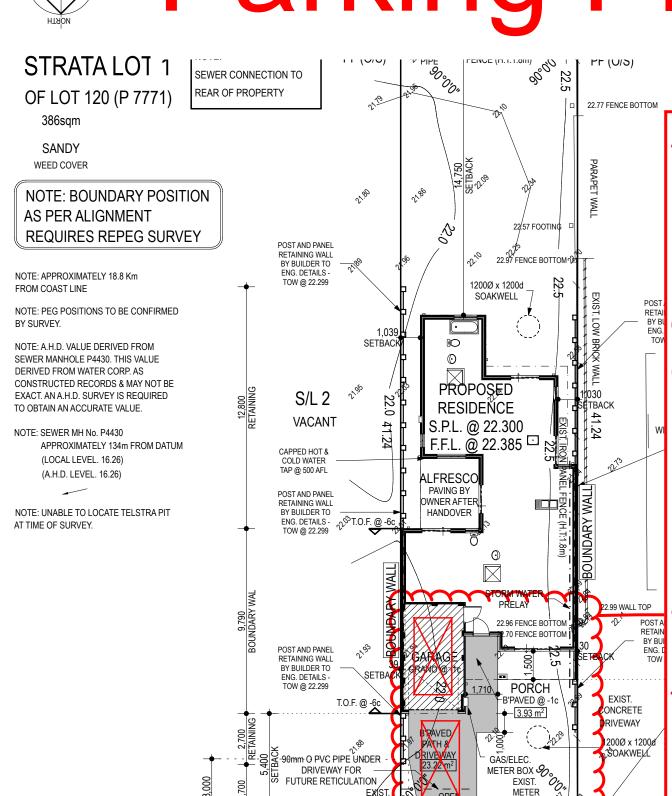

The property is located at 13a Gallagher St, Eden Hill 6054 and hosts a maximum of four (4) guests. The home is a three (3) bedroom and two (2) bathroom with five (5) allocated car-bays under this management plan in accordance with sections 15. Parking and 17. Appendix 2 Parking Plan & Drawings.

#### 13. CAR PARKING

The property comes with three (3) allocated car-bays. One (1) bay is in the secure garage, two (2) bays are located in the open driveway in front of the secure garage. If required additional parking is available at Mary Crescent Reserve and the Alf Faulkner Hall within the public carpark.

Short-term tourist guests will often either have just one hire car between them however for bookings from local guests and during the booking process, guests will be able to provide us with further information regarding whether they will need to park vehicles at the premises as we allow for three (3) allocated car-bays and advertise this accordingly. Although there is street parking, we do not advertise these as being available for guests and certainly do not expect any parking issues from our experience managing the property as short-term guests typically have fewer cars than long-term residents.

On occasion, particularly during this COVID pandemic, guests include local Australian travelers from within WA and from interstate. In our experience managing the property, this can include guests with large 4WD's and campervans or trailers or even boats. In this case, as part of our screening process, guests may be permitted to park approved vehicles 180 meters west on the verge of Mary Crescent Reserve to avoid street parking due to complaints from neighbours whom own and operate a 24/7 truck breakdown repair business two houses down to the east of the Airbnb and other neighbours who require access to their driveways.

- Please only park inside the garage, driveway.
- Off-street parking is not allowed.
- Additional parking available at Mary Crescent Reserve and the Alf Faulkner Hall within the public carpark.

As the property will be used for residential purposes, we expect no excessive number of trips to and from the property and we further request that consent be granted for visitors and guests to further mitigate and monitor the usage of the property & parking.