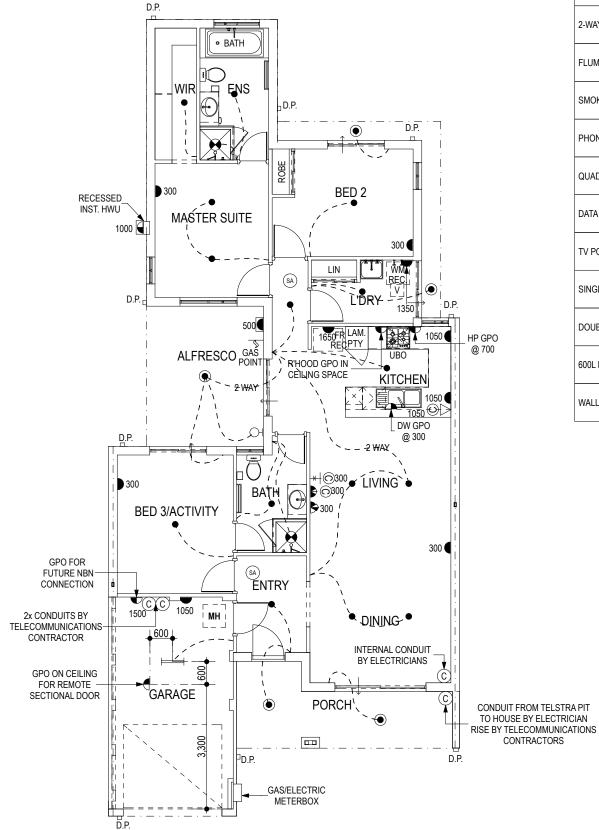

The property is located at 13a Gallagher St, Eden Hill 6054 and hosts a maximum of four (4) guests. The home is a three (3) bedroom and two (2) bathroom with five (5) allocated car-bays under this management plan in accordance with sections 15. Parking and 17. Appendix 2 Parking Plan & Drawings.

The master bedroom has a queen bed and ensuite, the second bedroom has a queen bed, direct access to the back deck, and is overlooking the backyard and pool. The home currently has a Home Business License under The Revive Wellness Company from the Town of Bassendean which enables the owner to conduct Swedish Relaxation or Remedial Massage treatments for the guests staying in the purpose fitted out massage room by the entrance.

#### 12. SECURITY, SAFETY & COMMUNITY

We have installed a DMSS – Dahua Technology surveillance system with four (4) security cameras, three cameras cover the front of the entire frontage of the home, Driveway, Front Courtyard and Entrance. The Entrance is set up with a virtual tripwire which records and sends all activity with a 10-second recording to two operational key contacts.

#### 13. CAR PARKING

The property comes with three (3) allocated car-bays. One (1) bay is in the secure garage, two (2) bays are located in the open driveway in front of the secure garage. If required additional parking is available at Mary Crescent Reserve and the Alf Faulkner Hall within the public carpark.