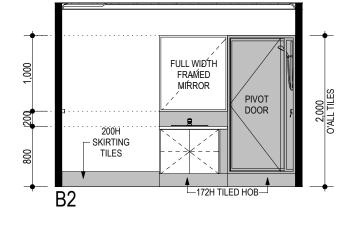

#### 4. GUEST SCREENING PROCEDURES

When a guest requests or books a stay at this property, we will view and determine whether the guest's profile includes their required verification steps:

- Contact details including full name(s), phone number & e-mail address
- Acceptance of our stipulated house rules
- Confirmed payment
- Profile photo (if set)
- Government-issued ID (such as driver's license or passport)
- Written reviews/recommendations from other hosts,
- Their overall star rating which can be categorised for items such as observance of house rules, cleanliness & communication, we are only accepting a 4/5 stars or higher.
- Total number of guests & location-based