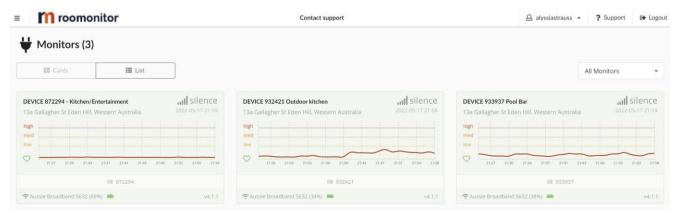

Additionally, we have installed three internal and external intuitive decibel devices named Roomonitor's https://roomonitor.com/airbnb-eu/. The three noise monitoring devices monitor the decibel level within the household and entertaining areas. Alarms are customised to SMS and call us if levels peak and persist at certain pre-set decibel ranges which will allow mitigation of noise and compliance with the noise policy, particularly between hours of 10:00 pm – 7:00 am.

Figure 3: Roomonitor Dashboard for 13a Gallagher St Eden Hill.

Figure 4: Roomonitor all Monitors data list last 24 hours for 13a Gallagher St Eden Hill.

Figure 5: Roomonitor Device data dashboard last 24 hours for 13a Gallagher St Eden Hill.