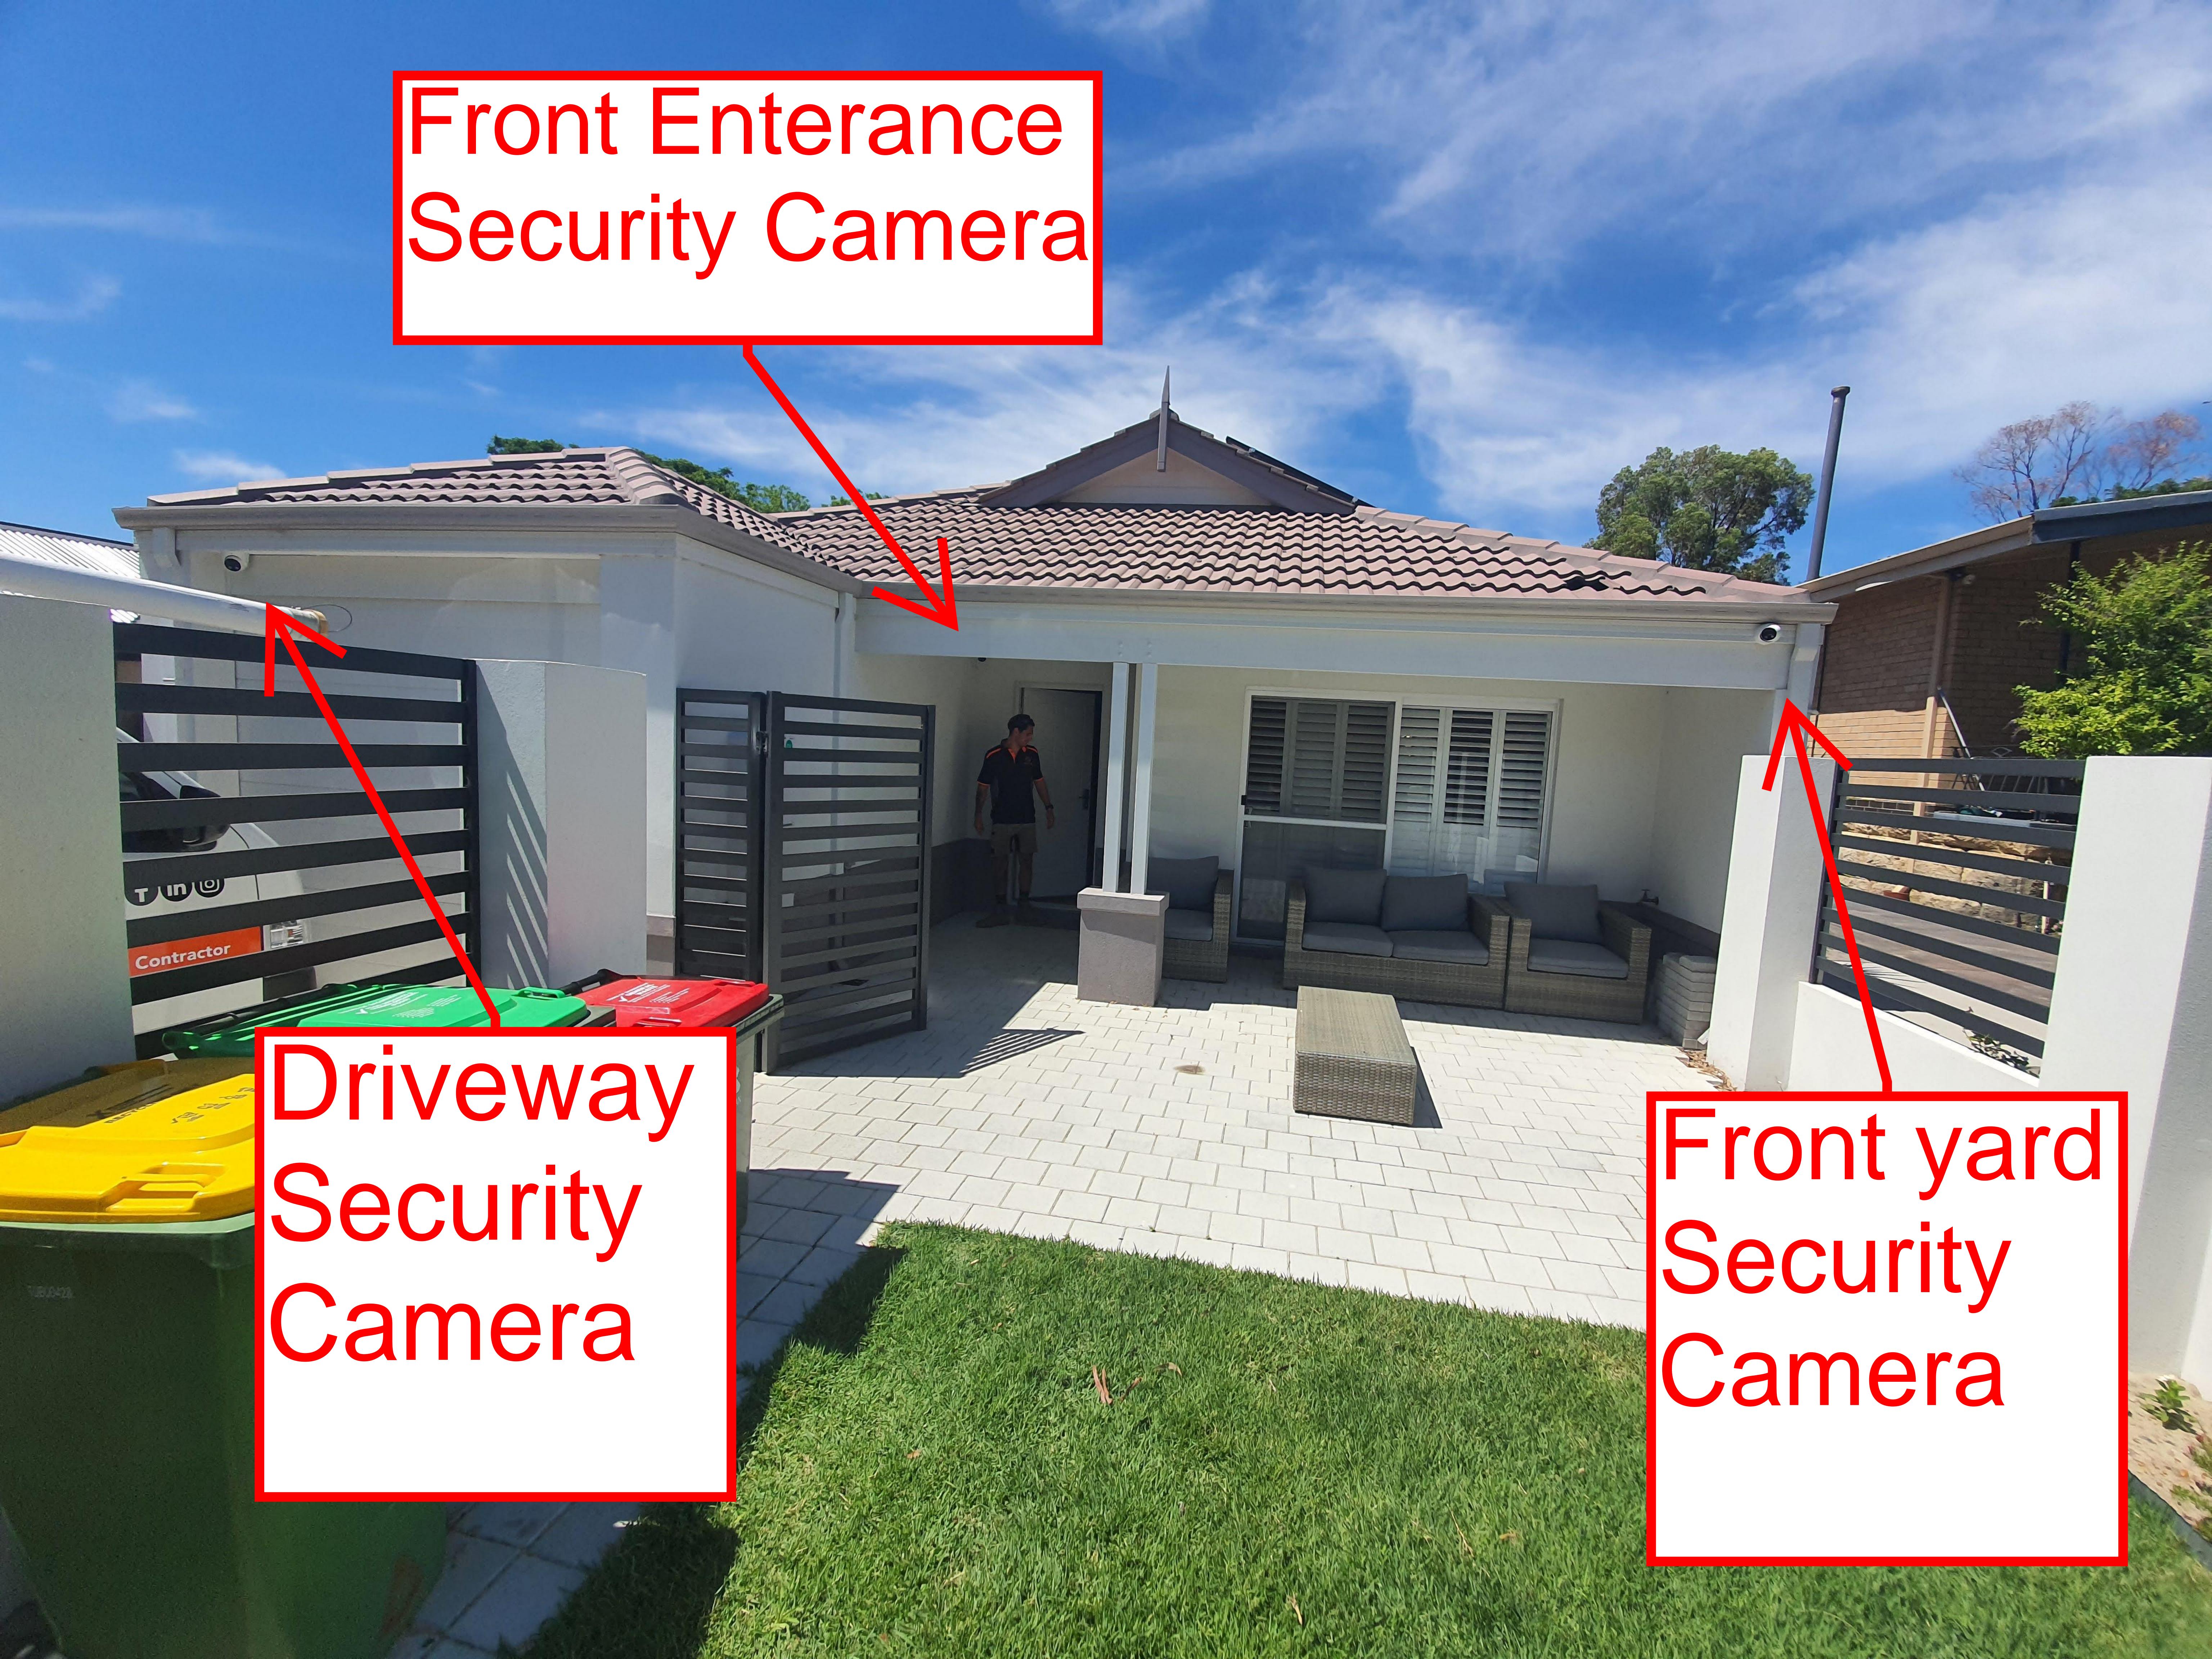

#### 12. SECURITY, SAFETY & COMMUNITY

We have installed a DMSS – Dahua Technology surveillance system with four (4) security cameras, three cameras cover the front of the entire frontage of the home, Driveway, Front Courtyard and Entrance. The Entrance is set up with a virtual tripwire which records and sends all activity with a 10-second recording to two operational key contacts.

We have the ability to regularly monitor CCTV footage on a live basis and if this is desired by the Town of Bassendean we can provide historical footage up to on average 3 weeks.

The footage provides an expansive view of the front door of the property which is the only entry point, this is to further ensure compliance and observance of house rules including parking and parties.