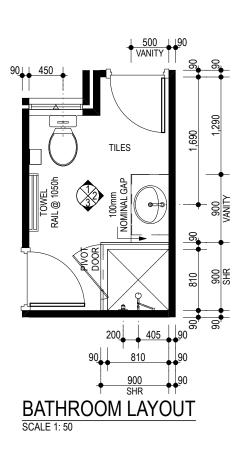

The property is located at 13a Gallagher St, Eden Hill 6054 and hosts a maximum of four (4) guests. The home is a three (3) bedroom and two (2) bathroom with five (5) allocated car-bays under this management plan in accordance with sections 15. Parking and 17. Appendix 2 Parking Plan & Drawings.

The master bedroom has a queen bed and ensuite, the second bedroom has a queen bed, direct access to the back deck, and is overlooking the backyard and pool. The home currently has a Home Business License under The Revive Wellness Company from the Town of Bassendean which enables the owner to conduct Swedish Relaxation or Remedial Massage treatments for the guests staying in the purpose fitted out massage room by the entrance.