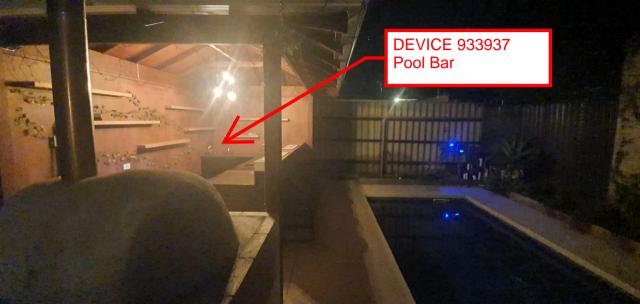

Additionally, we have installed three internal and external intuitive decibel devices named Roomonitor's https://roomonitor.com/airbnb-eu/. The three noise monitoring devices monitor the decibel level within the household and entertaining areas. Alarms are customised to SMS and call us if levels peak and persist at certain pre-set decibel ranges which will allow mitigation of noise and compliance with the noise policy, particularly between hours of 10:00 pm – 7:00 am.