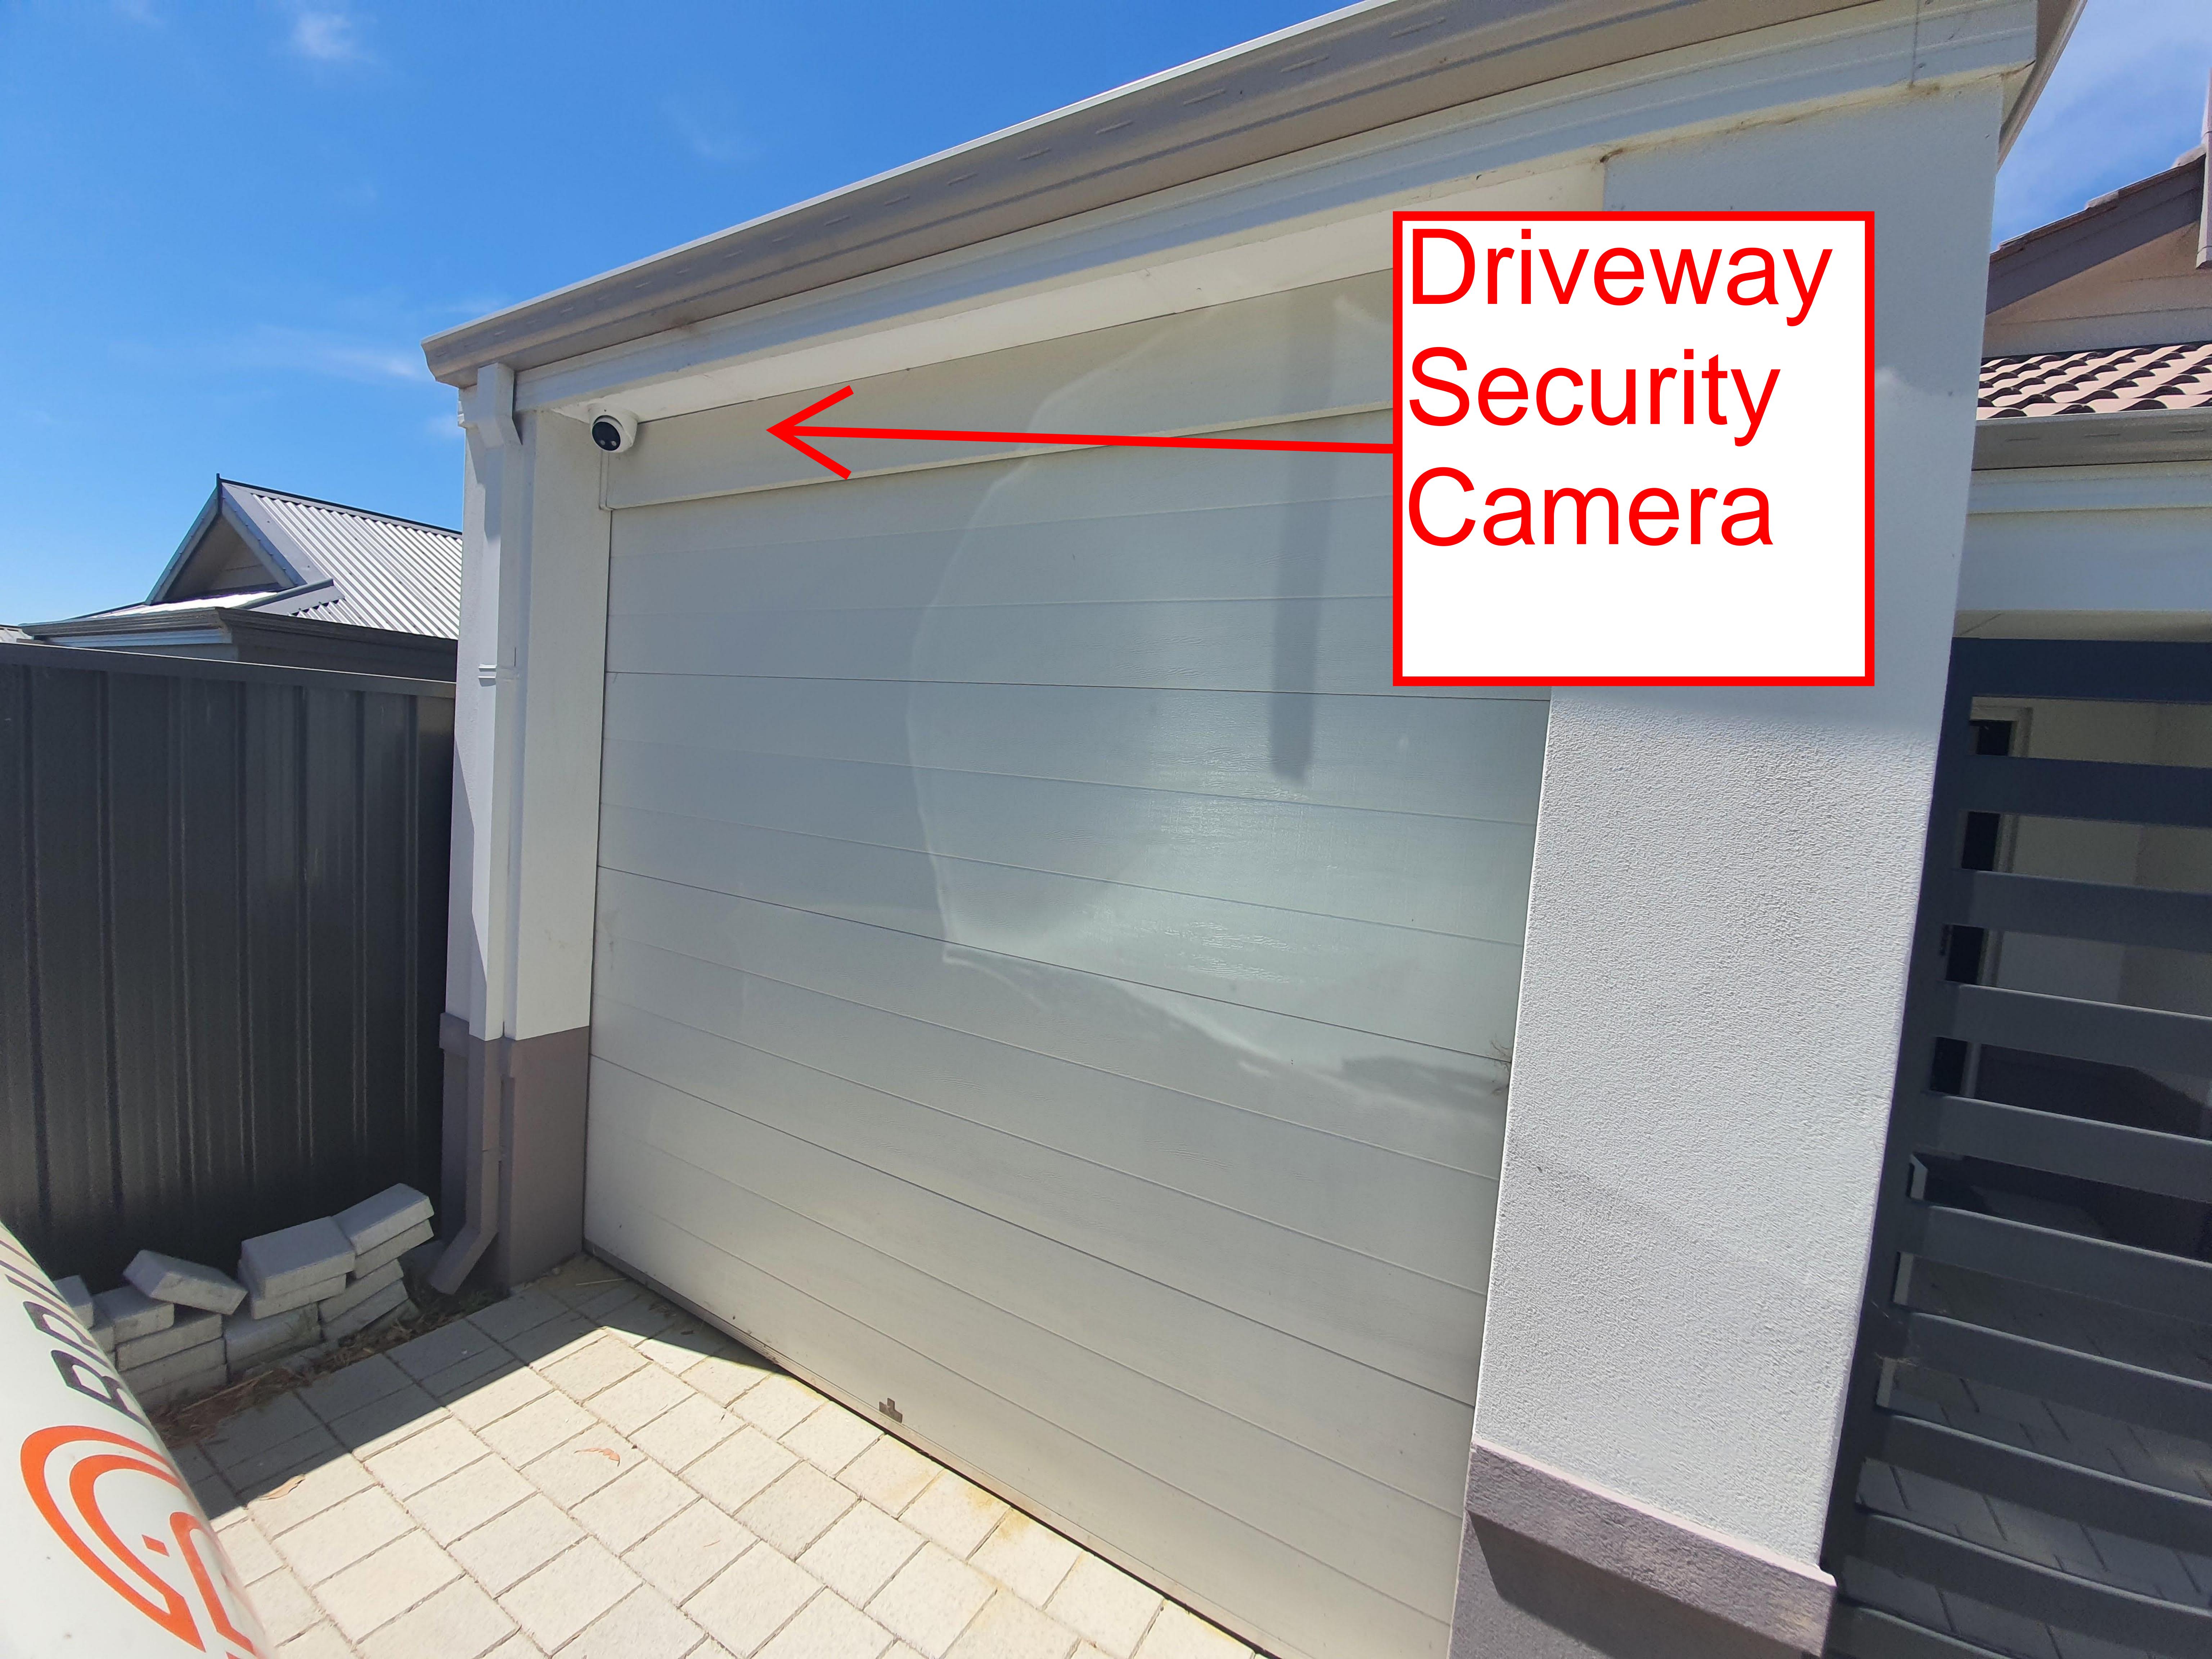

#### 12. SECURITY, SAFETY & COMMUNITY

We have installed a DMSS – Dahua Technology surveillance system with four (4) security cameras, three cameras cover the front of the entire frontage of the home, Driveway, Front Courtyard and Entrance. The Entrance is set up with a virtual tripwire which records and sends all activity with a 10-second recording to two operational key contacts.