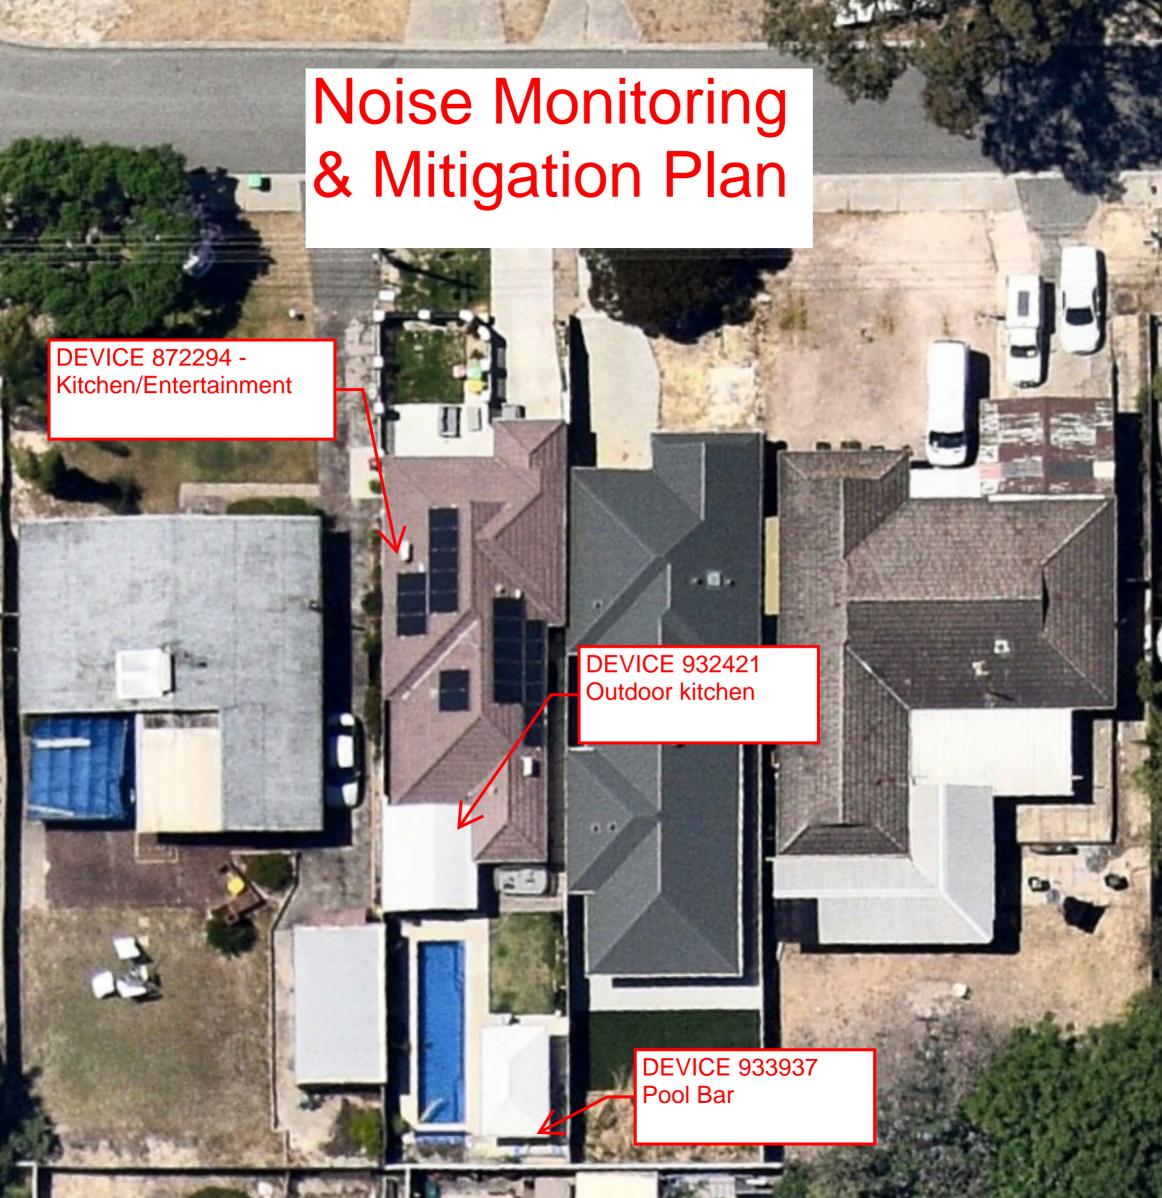

Additionally, we have installed three internal and external intuitive decibel devices named Roomonitor's https://roomonitor.com/airbnb-eu/. The three noise monitoring devices monitor the decibel level within the household and entertaining areas. Alarms are customised to SMS and call us if levels peak and persist at certain pre-set decibel ranges which will allow mitigation of noise and compliance with the noise policy, particularly between hours of 10:00 pm – 7:00 am.

These noise monitoring devices are hard-wired AC 240V powered and are located in discreet shielded locations. Therefore, the devices are unlikely to be spotted or tampered with. Additionally, if the devices are tampered/moved/unplugged the device will go offline and be clearly visible on the noise monitoring software and the owner will notified of the disturbance. The owner can then through the other security measures set up notify the guests to reconnect the noise devices, or perform a manual 'live' insepction.