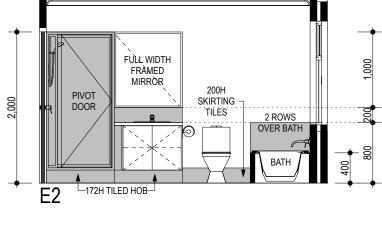

#### 4. GUEST SCREENING PROCEDURES

When a guest requests or books a stay at this property, we will view and determine whether the guest's profile includes their required verification steps:

- Contact details including full name(s), phone number & e-mail address
- Acceptance of our stipulated house rules
- Confirmed payment
- Profile photo (if set)
- Government-issued ID (such as driver's license or passport)
- Written reviews/recommendations from other hosts,
- Their overall star rating which can be categorised for items such as observance of house rules, cleanliness & communication, we are only accepting a 4/5 stars or higher.
- Total number of guests & location-based