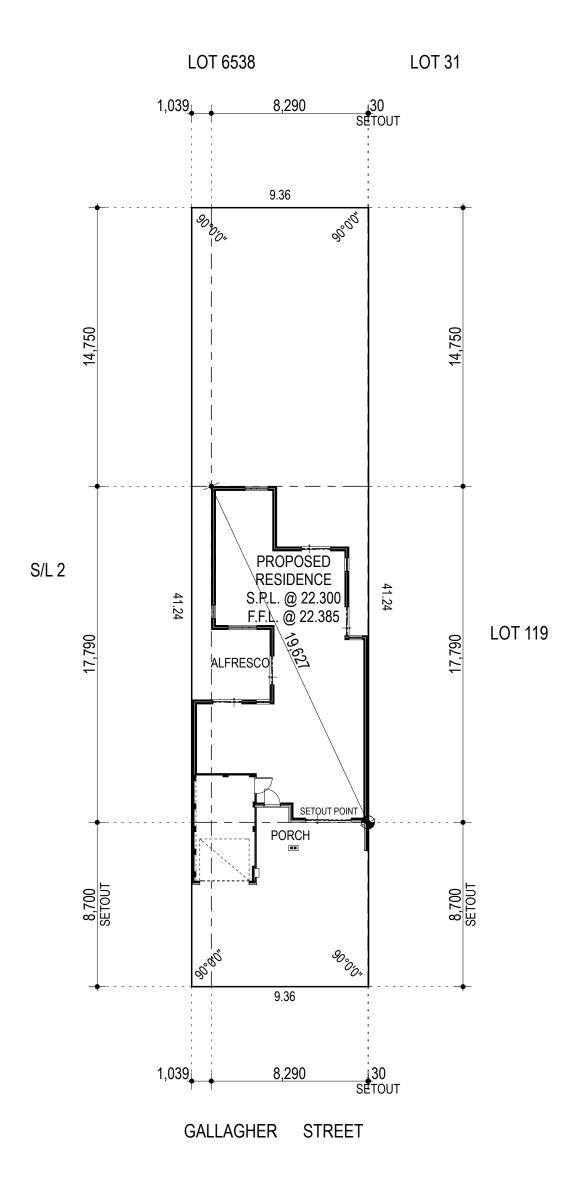

The property is located at 13a Gallagher St, Eden Hill 6054 and hosts a maximum of four (4) guests. The home is a three (3) bedroom and two (2) bathroom with five (5) allocated car-bays under this management plan in accordance with sections 15. Parking and 17. Appendix 2 Parking Plan & Drawings.

The master bedroom has a queen bed and ensuite, the second bedroom has a queen bed, direct access to the back deck, and is overlooking the backyard and pool. The home currently has a Home Business License under The Revive Wellness Company from the Town of Bassendean which enables the owner to conduct Swedish Relaxation or Remedial Massage treatments for the guests staying in the purpose fitted out massage room by the entrance.