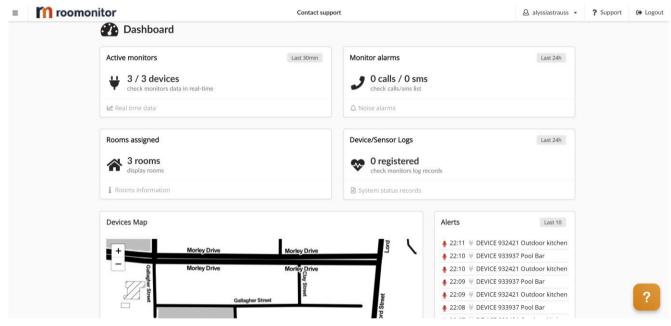

Figure 3: Roomonitor Dashboard for 13a Gallagher St Eden Hill.

Figure 4: Roomonitor all Monitors data list last 24 hours for 13a Gallagher St Eden Hill.

Figure 5: Roomonitor Device data dashboard last 24 hours for 13a Gallagher St Eden Hill.