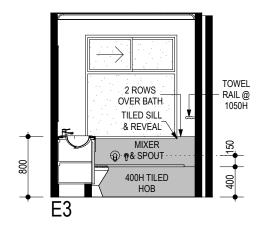

#### 4. GUEST SCREENING PROCEDURES

When a guest requests or books a stay at this property, we will view and determine whether the guest's profile includes their required verification steps:

- Contact details including full name(s), phone number & e-mail address
- Acceptance of our stipulated house rules
- Confirmed payment
- Profile photo (if set)
- Government-issued ID (such as driver's license or passport)
- Written reviews/recommendations from other hosts,
- Their overall star rating which can be categorised for items such as observance of house rules, cleanliness & communication, we are only accepting a 4/5 stars or higher.
- Total number of guests & location-based