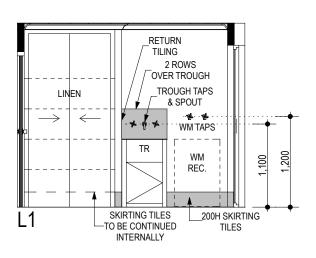

The property is located at 13a Gallagher St, Eden Hill 6054 and hosts a maximum of four (4) guests. The home is a three (3) bedroom and two (2) bathroom with five (5) allocated car-bays under this management plan in accordance with sections 15. Parking and 17. Appendix 2 Parking Plan & Drawings.

The master bedroom has a queen bed and ensuite, the second bedroom has a queen bed, direct access to the back deck, and is overlooking the backyard and pool. The home currently has a Home Business License under The Revive Wellness Company from the Town of Bassendean which enables the owner to conduct Swedish Relaxation or Remedial Massage treatments for the guests staying in the purpose fitted out massage room by the entrance.