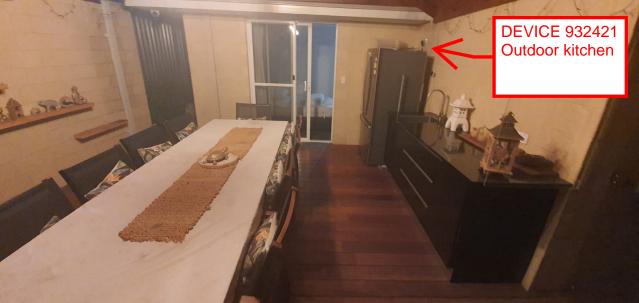

Additionally, we have installed three internal and external intuitive decibel devices named Roomonitor's https://roomonitor.com/airbnb-eu/. The three noise monitoring devices monitor the decibel level within the household and entertaining areas. Alarms are customised to SMS and call us if levels peak and persist at certain pre-set decibel ranges which will allow mitigation of noise and compliance with the noise policy, particularly between hours of 10:00 pm – 7:00 am.

These noise monitoring devices are hard-wired AC 240V powered and are located in discreet shielded locations. Therefore, the devices are unlikely to be spotted or tampered with. Additionally, if the devices are tampered/moved/unplugged the device will go offline and be clearly visible on the noise monitoring software and the owner will notified of the disturbance. The owner can then through the other security measures set up notify the guests to reconnect the noise devices, or perform a manual 'live' insepction.