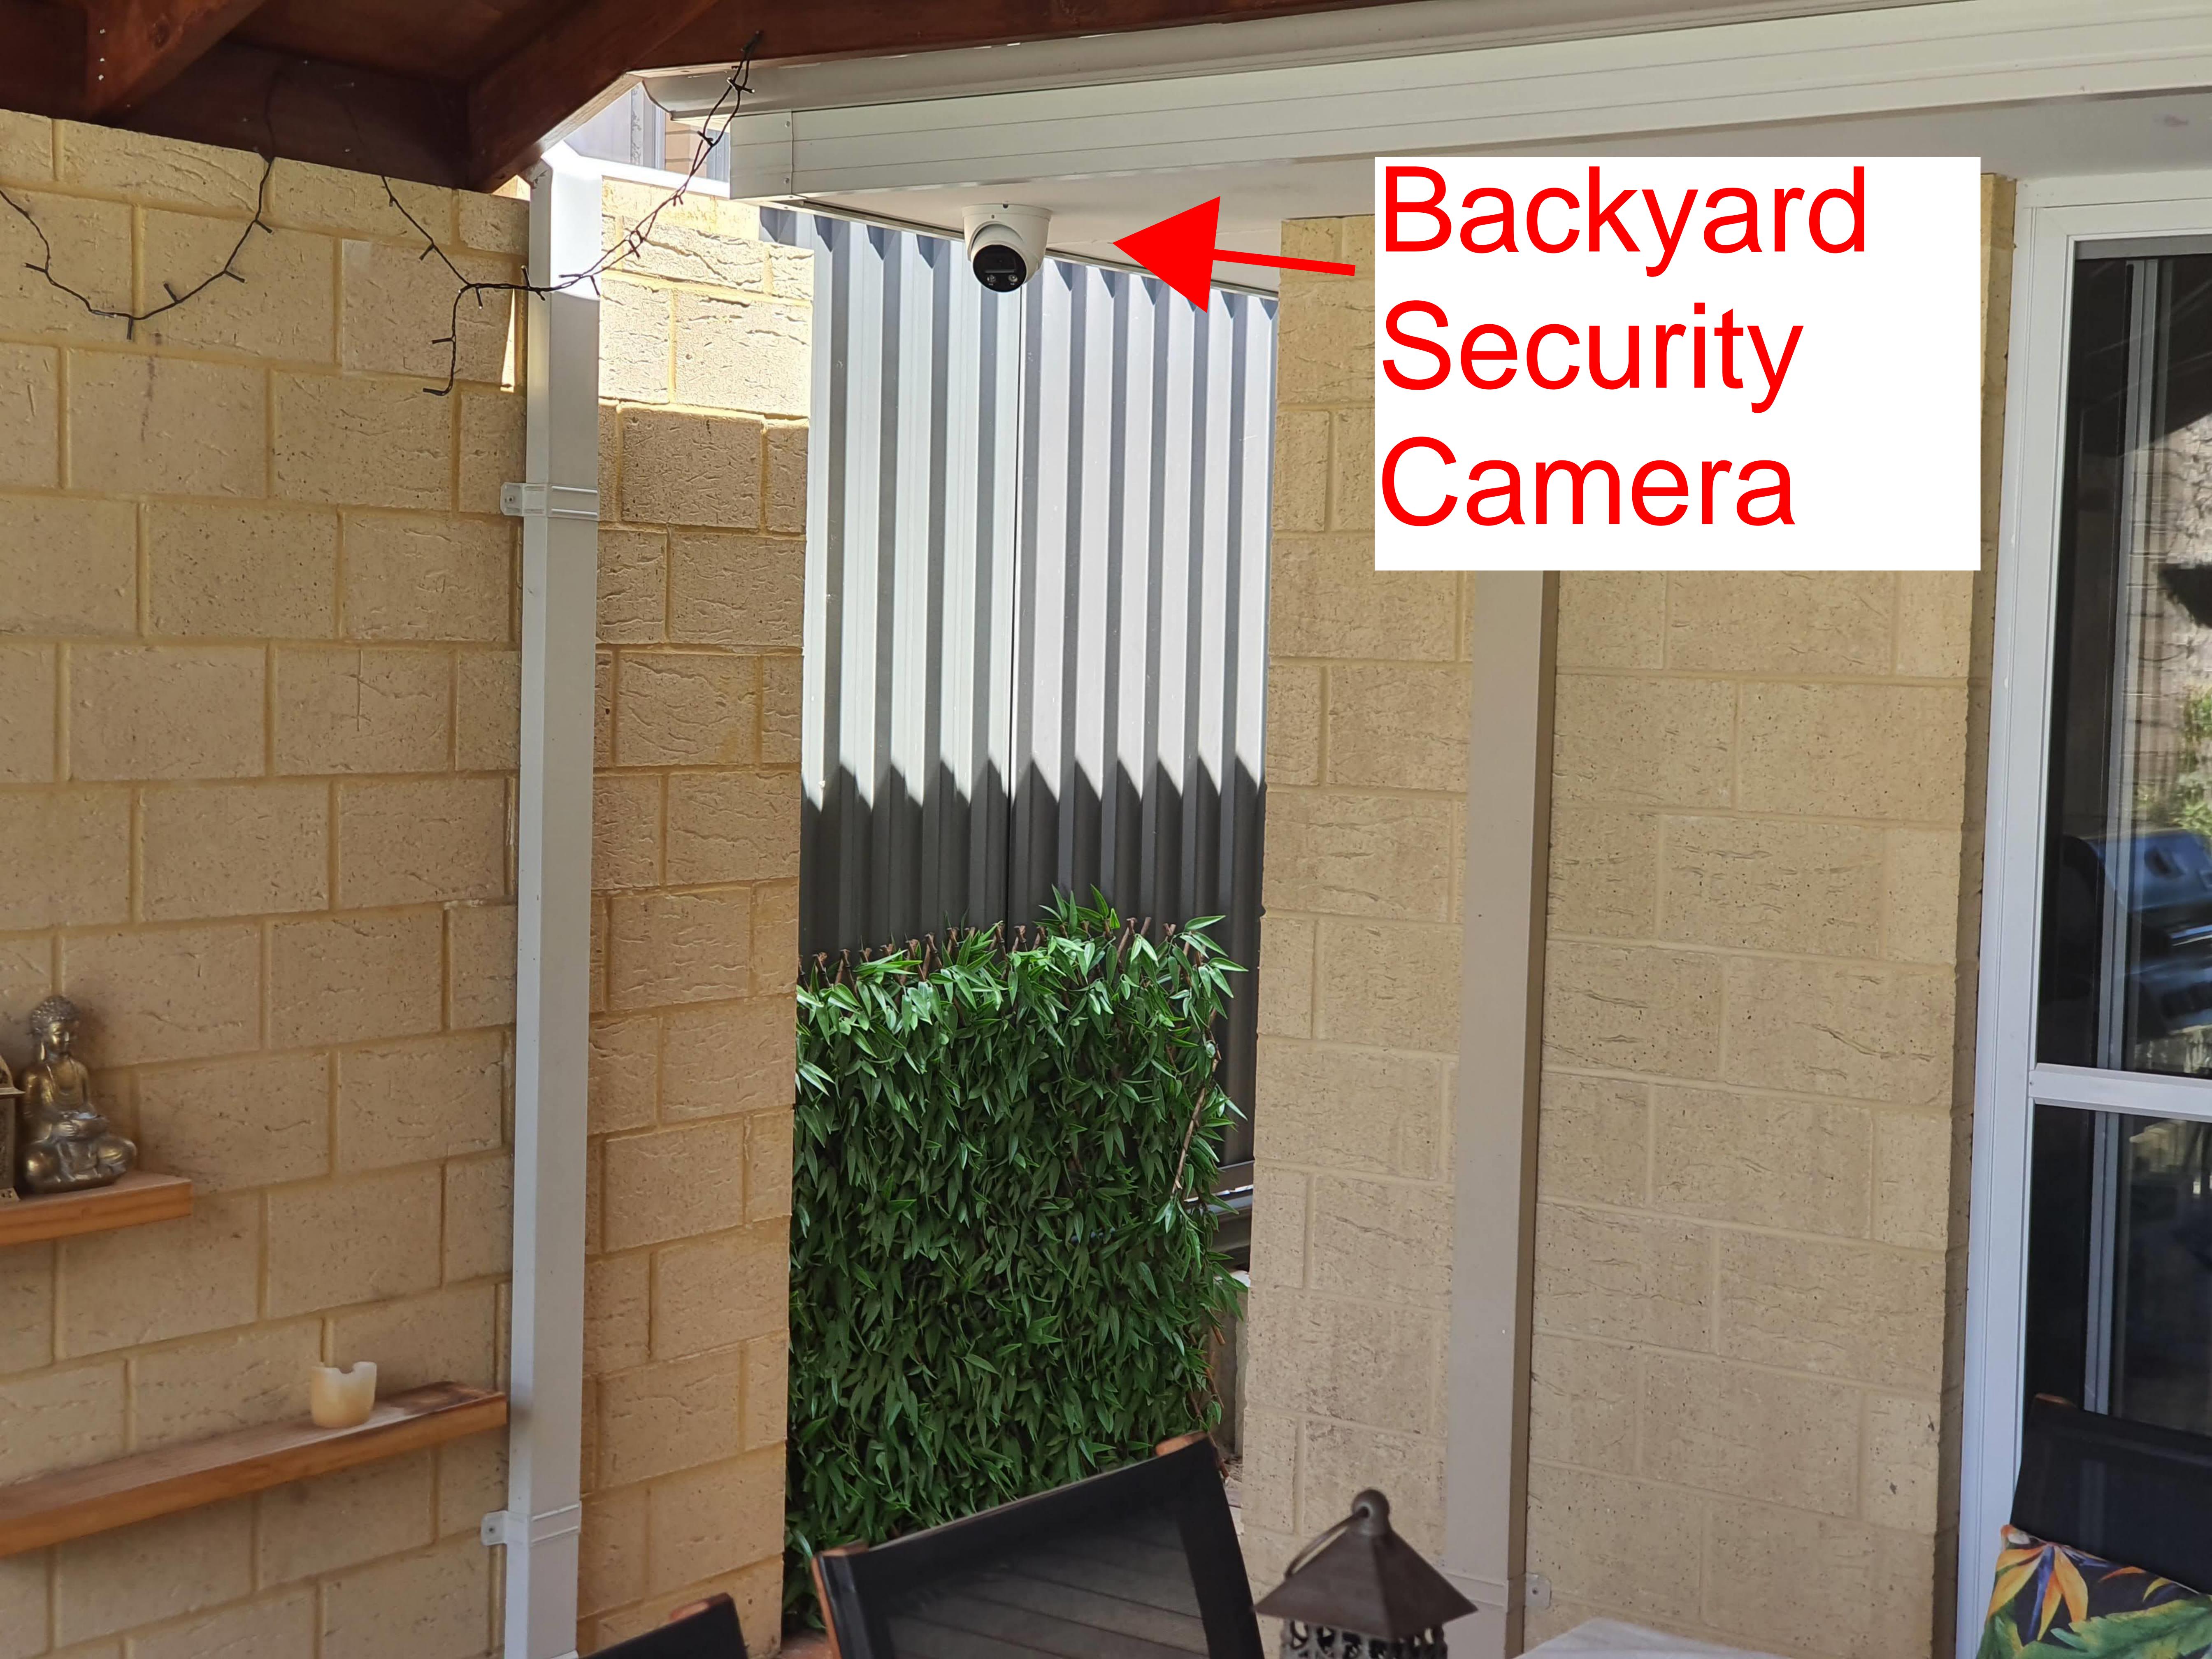

#### 12. SECURITY, SAFETY & COMMUNITY

We have installed a DMSS – Dahua Technology surveillance system with four (4) security cameras, three cameras cover the front of the entire frontage of the home, Driveway, Front Courtyard and Entrance. The Entrance is set up with a virtual tripwire which records and sends all activity with a 10-second recording to two operational key contacts.

Additionally, we have installed three internal and external intuitive decibel devices named Roomonitor's https://roomonitor.com/airbnb-eu/. The three noise monitoring devices monitor the decibel level within the household and entertaining areas. Alarms are customised to SMS and call us if levels peak and persist at certain pre-set decibel ranges which will allow mitigation of noise and compliance with the noise policy, particularly between hours of 10:00 pm – 7:00 am.