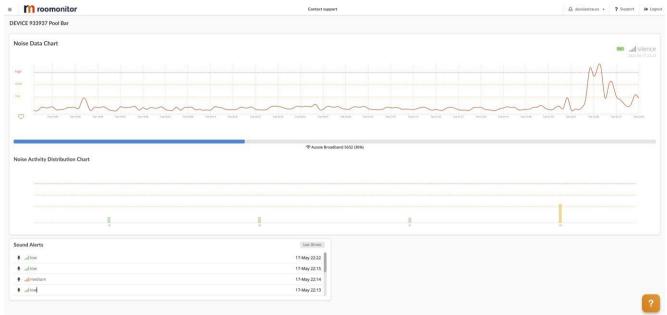

Figure 3: Roomonitor Dashboard for 13a Gallagher St Eden Hill.

Figure 4: Roomonitor all Monitors data list last 24 hours for 13a Gallagher St Eden Hill.

Figure 5: Roomonitor Device data dashboard last 24 hours for 13a Gallagher St Eden Hill.