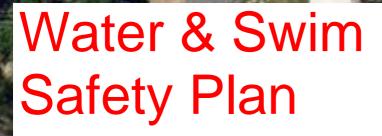

#### 12. SECURITY, SAFETY & COMMUNITY

We have installed a DMSS – Dahua Technology surveillance system with four (4) security cameras, three cameras cover the front of the entire frontage of the home, Driveway, Front Courtyard and Entrance. The Entrance is set up with a virtual tripwire which records and sends all activity with a 10-second recording to two operational key contacts.

We have the ability to regularly monitor CCTV footage on a live basis and if this is desired by the Town of Bassendean we can provide historical footage up to on average 3 weeks.

The footage provides an expansive view of the front door of the property which is the only entry point, this is to further ensure compliance and observance of house rules including parking and parties.