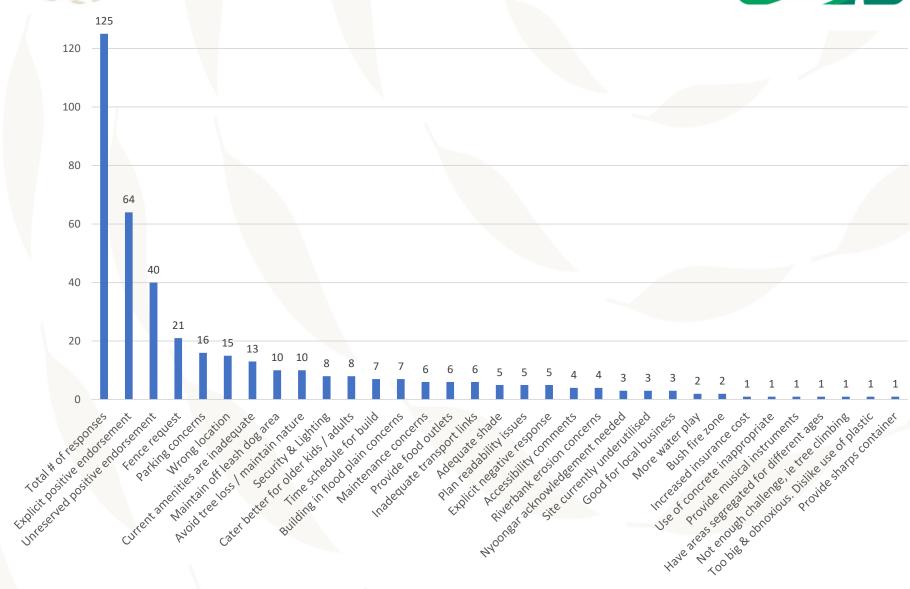

| Theme                                       | # responses | % of total | Comment                    |
|---------------------------------------------|-------------|------------|----------------------------|
| Fence request                               | 21          | 16.8%      | Discussion / Clarification |
| Parking concerns                            | 16          | 12.8%      | Discussion / Clarification |
| Maintain off leash dog area                 | 10          | 8.0%       | Discussion / Clarification |
| Avoid tree loss / maintain nature           | 10          | 8.0%       | Discussion / Clarification |
| Cater better for older kids / adults        | 8           | 6.4%       | Discussion / Clarification |
| Building in flood plain concerns            | 7           | 5.6%       | Discussion / Clarification |
| Provide food outlets                        | 6           | 4.8%       | Discussion / Clarification |
| Adequate shade                              | 5           | 4.0%       | Discussion / Clarification |
| Plan readability issues                     | 5           | 4.0%       | Discussion / Clarification |
| Accessibility comments                      | 4           | 3.2%       | Discussion / Clarification |
| Nyoongar acknowledgement needed             | 3           | 2.4%       | Discussion / Clarification |
| More water play                             | 2           | 1.6%       | Discussion / Clarification |
| Use of concrete inappropriate               | 1           | 0.8%       | Discussion / Clarification |
| Provide musical instruments                 | 1           | 0.8%       | Discussion / Clarification |
| Have areas segregated for different ages    | 1           | 0.8%       | Discussion / Clarification |
| Not enough challenge, ie tree climbing      | 1           | 0.8%       | Discussion / Clarification |
| Too big & obnoxious. Dislike use of plastic | 1           | 0.8%       | Discussion / Clarification |
|                                             |             |            |                            |
| Wrong location                              | 15          | 12.0%      | Wider consideration        |
| Current amenities are inadequate            | 13          | 10.4%      | Wider consideration        |
| Security & Lighting                         | 8           | 6.4%       | Wider consideration        |
| Time schedule for build                     | 7           | 5.6%       | Wider consideration        |
| Maintenance concerns                        | 6           | 4.8%       | Wider consideration        |
| Increased insurance cost                    | 1           | 0.8%       | Wider consideration        |
| Riverbank erosion concerns                  | 4           | 3.2%       | Wider consideration        |
| Provide sharps container                    | 1           | 0.8%       | Wider consideration        |