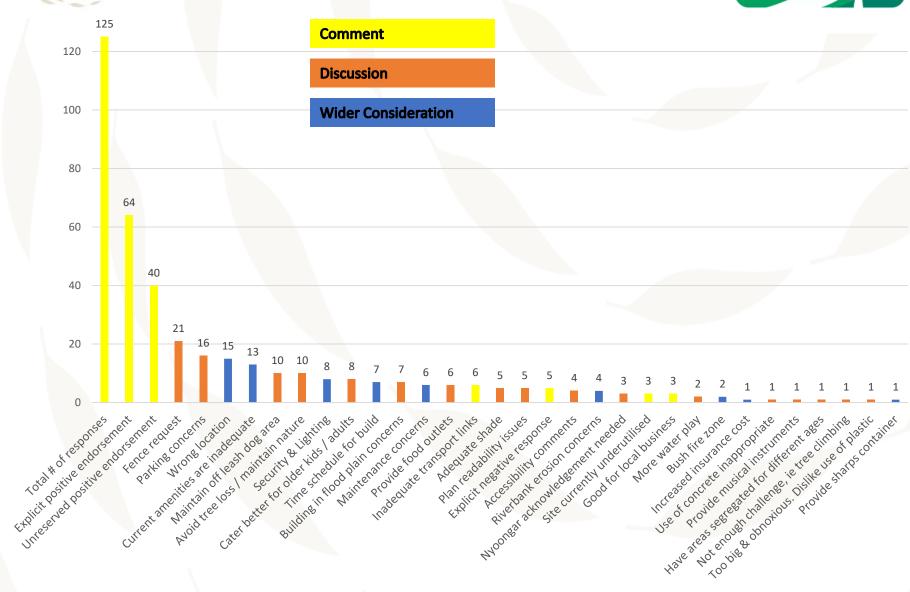

| Theme                                       | # responses | % of total | Comment                    |
|---------------------------------------------|-------------|------------|----------------------------|
| Fence request                               | 21          | 16.8%      | Discussion / Clarification |
| Parking concerns                            | 16          | 12.8%      | Discussion / Clarification |
| Maintain off leash dog area                 | 10          | 8.0%       | Discussion / Clarification |
| Avoid tree loss / maintain nature           | 10          | 8.0%       | Discussion / Clarification |
| Cater better for older kids / adults        | 8           | 6.4%       | Discussion / Clarification |
| Building in flood plain concerns            | 7           | 5.6%       | Discussion / Clarification |
| Provide food outlets                        | 6           | 4.8%       | Discussion / Clarification |
| Adequate shade                              | 5           | 4.0%       | Discussion / Clarification |
| Plan readability issues                     | 5           | 4.0%       | Discussion / Clarification |
| Accessibility comments                      | 4           | 3.2%       | Discussion / Clarification |
| Nyoongar acknowledgement needed             | 3           | 2.4%       | Discussion / Clarification |
| More water play                             | 2           | 1.6%       | Discussion / Clarification |
| Use of concrete inappropriate               | 1           | 0.8%       | Discussion / Clarification |
| Provide musical instruments                 | 1           | 0.8%       | Discussion / Clarification |
| Have areas segregated for different ages    | 1           | 0.8%       | Discussion / Clarification |
| Not enough challenge, ie tree climbing      | 1           | 0.8%       | Discussion / Clarification |
| Too big & obnoxious. Dislike use of plastic | 1           | 0.8%       | Discussion / Clarification |
|                                             |             |            |                            |
| Wrong location                              | 15          | 12.0%      | Wider consideration        |
| Current amenities are inadequate            | 13          | 10.4%      | Wider consideration        |
| Security & Lighting                         | 8           | 6.4%       | Wider consideration        |
| Time schedule for build                     | 7           | 5.6%       | Wider consideration        |
| Maintenance concerns                        | 6           | 4.8%       | Wider consideration        |
| Increased insurance cost                    | 1           | 0.8%       | Wider consideration        |
| Riverbank erosion concerns                  | 4           | 3.2%       | Wider consideration        |
| Provide sharps container                    | 1           | 0.8%       | Wider consideration        |