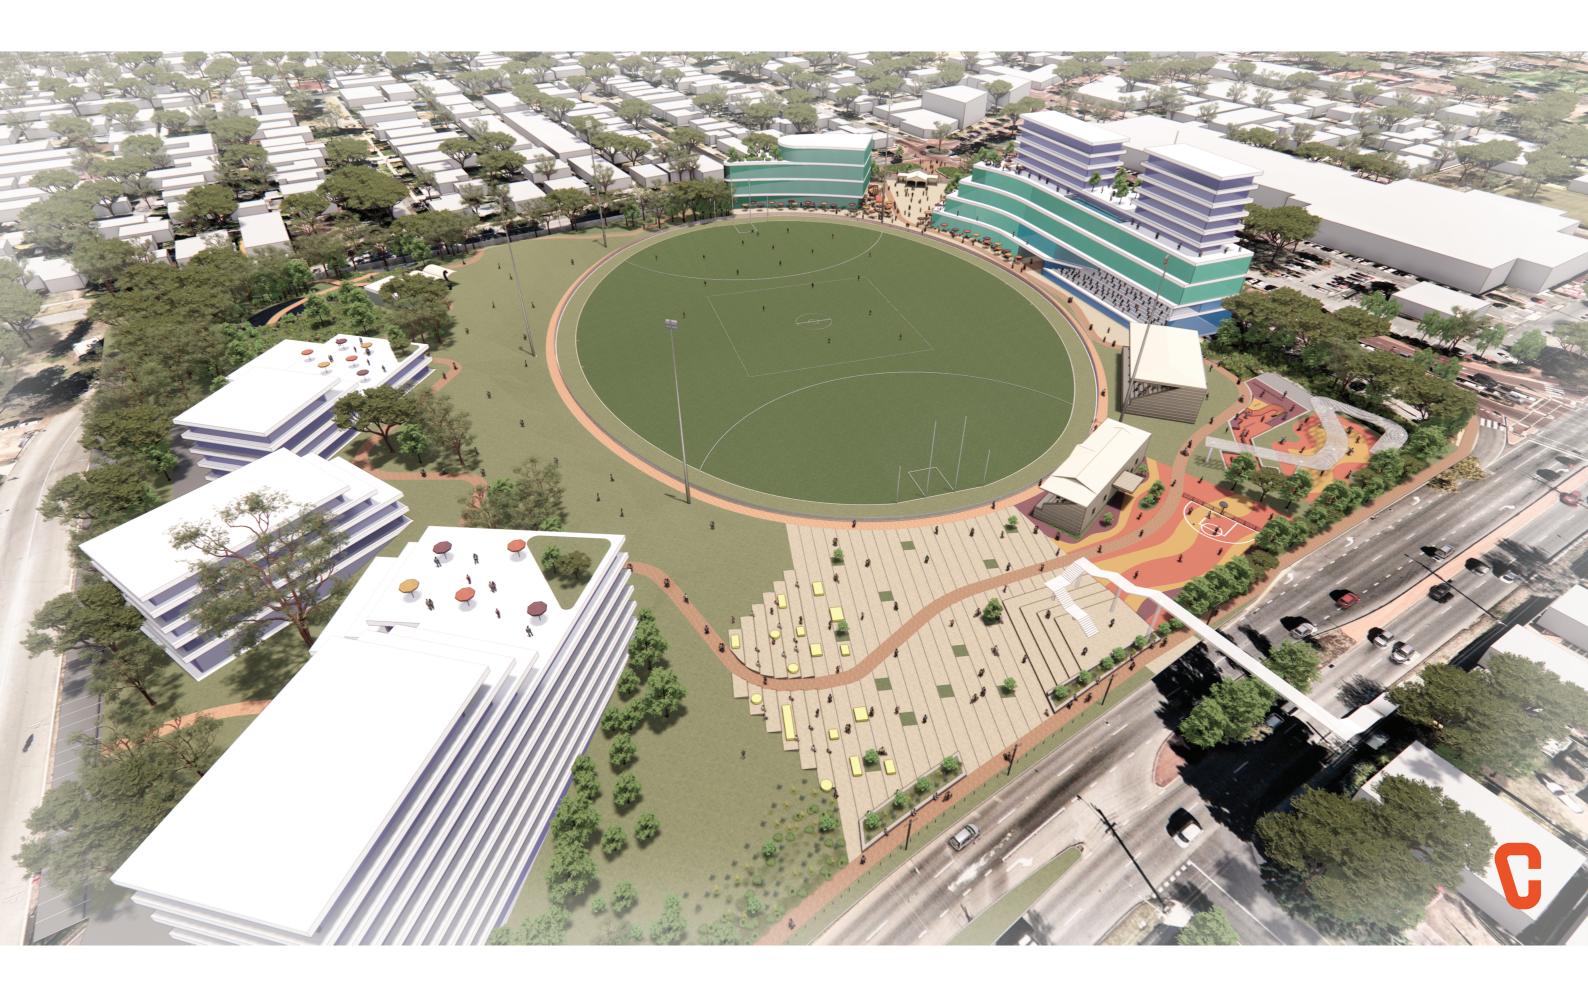

## **Bassendean Oval Redevelopment** Concept Masterplan

| Site Area                 |  |  |
|---------------------------|--|--|
| Nature Strip /Buffer      |  |  |
| New Nature Landscape      |  |  |
| Useable Public Open Sp    |  |  |
| Oval                      |  |  |
| <b>Building Footprint</b> |  |  |
| Potential Development     |  |  |
| Carpark                   |  |  |

|      | Existing                    | Proposed                    |
|------|-----------------------------|-----------------------------|
|      | 59,302m <sup>2</sup>        | 63,272m <sup>2</sup>        |
|      | 9,176m <sup>2</sup>         | 5,164m <sup>2</sup>         |
|      | 0m <sup>2</sup>             | <b>7,231</b> m <sup>2</sup> |
|      |                             |                             |
| bace | 3,350m <sup>2</sup>         | 23,075m <sup>2</sup>        |
|      | 22,617m <sup>2</sup>        | 19,500m <sup>2</sup>        |
|      | <b>4,278</b> m <sup>2</sup> | <b>4,777</b> m <sup>2</sup> |
| Site | 0m <sup>2</sup>             | 8,905m <sup>2</sup>         |
|      | 3,441m <sup>2</sup>         | 6,654m <sup>2</sup>         |
|      |                             |                             |