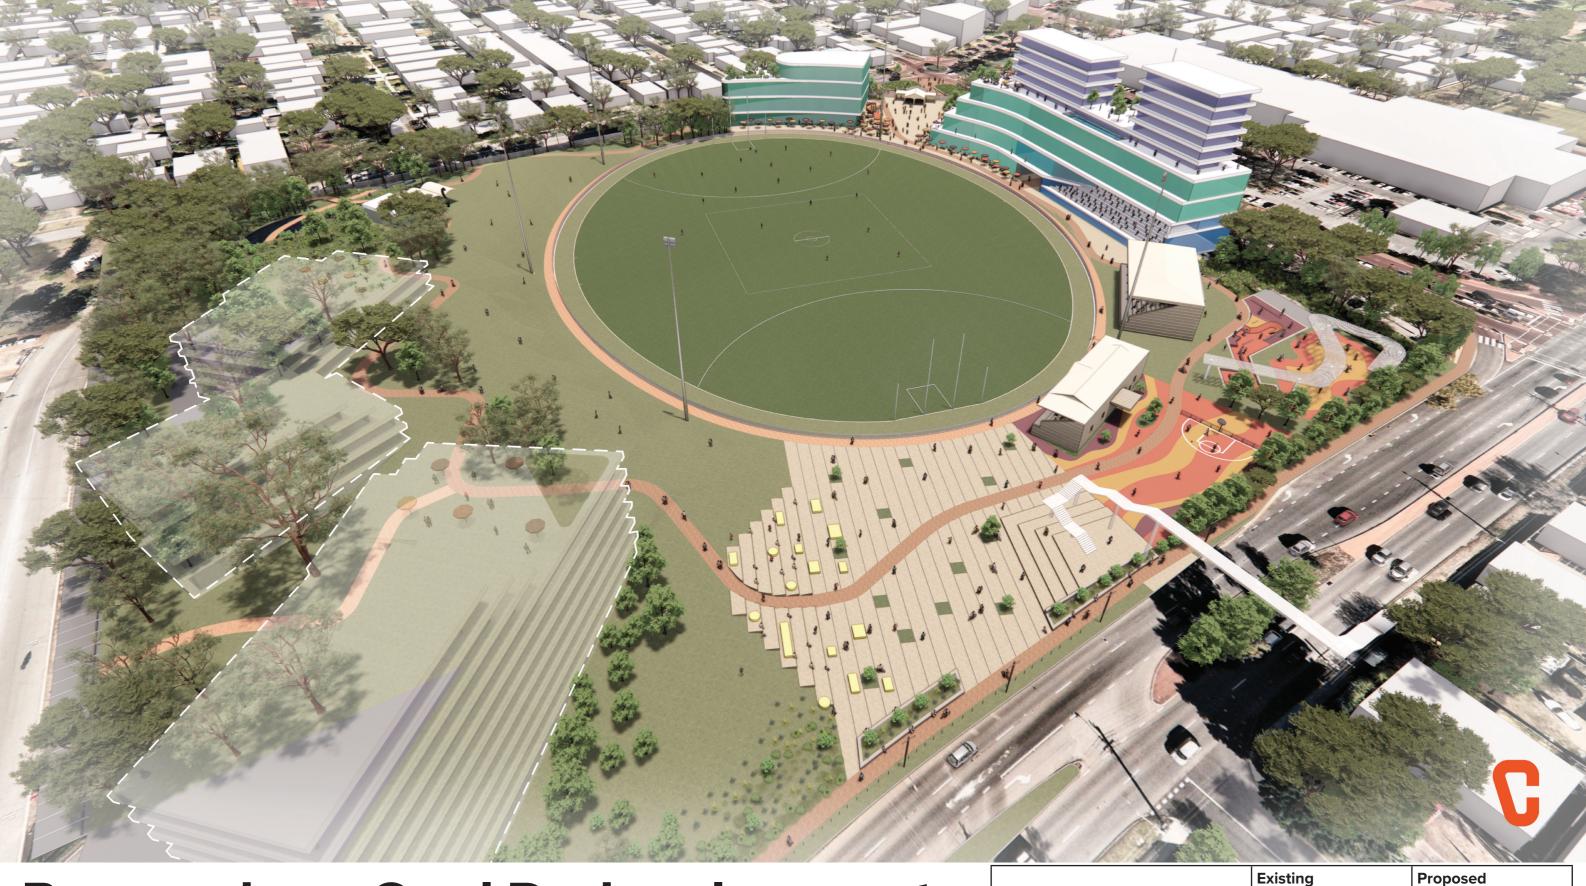

## **Bassendean Oval Redevelopment** Concept Masterplan

| Site Area                 |  |  |
|---------------------------|--|--|
| Nature Strip /Buffer      |  |  |
| New Nature Landscape      |  |  |
| Useable Public Open Sp    |  |  |
| Oval                      |  |  |
| <b>Building Footprint</b> |  |  |
| Potential Development     |  |  |
| Carpark                   |  |  |

|      | Existing                    | Proposed                    |
|------|-----------------------------|-----------------------------|
|      | 59,302m <sup>2</sup>        | 63,272m <sup>2</sup>        |
|      | 9,176m <sup>2</sup>         | 5,164m <sup>2</sup>         |
|      | 0m <sup>2</sup>             | <b>7,231</b> m <sup>2</sup> |
|      |                             |                             |
| bace | 3,350m <sup>2</sup>         | 23,075m <sup>2</sup>        |
|      | 22,617m <sup>2</sup>        | 19,500m <sup>2</sup>        |
|      | <b>4,278</b> m <sup>2</sup> | <b>4,777</b> m <sup>2</sup> |
| Site | 0m <sup>2</sup>             | 8,905m <sup>2</sup>         |
|      | 3,441m <sup>2</sup>         | 6,654m <sup>2</sup>         |
|      |                             |                             |