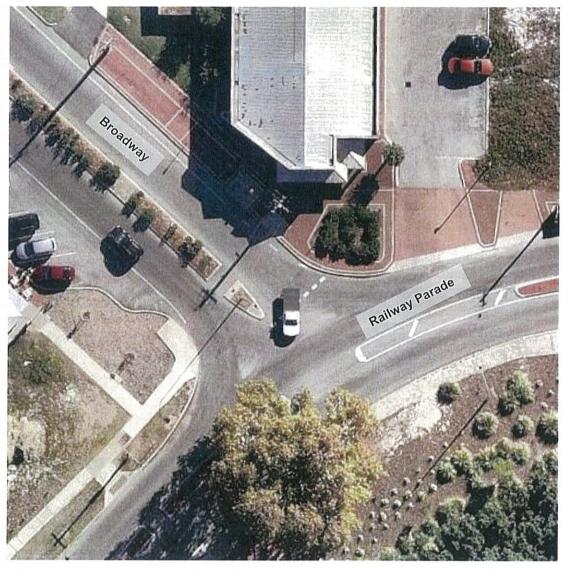

#### 7.2 - Vehicle Access

The subject site has a legal right of access to Railway Parade and a rear laneway. Due to the applicable road hierarchy, the design of the site has focused on obtaining access from Railway Parade as the traffic likely to be generated by the development is considered to be over and above what the existing laneway is capable of accommodating. In addition, the laneway appears to sometimes accommodate car parking associated with adjoining sites and is regularly covered with soil as illustrated in the below image. In this regard access from Railway Parade is considered to be preferable. The appropriateness of the Railway Parade access and egress has also been addressed in the Traffic Impact Assessment prepared by Cardno.

Figure 4 - Rear Laneway Aerial