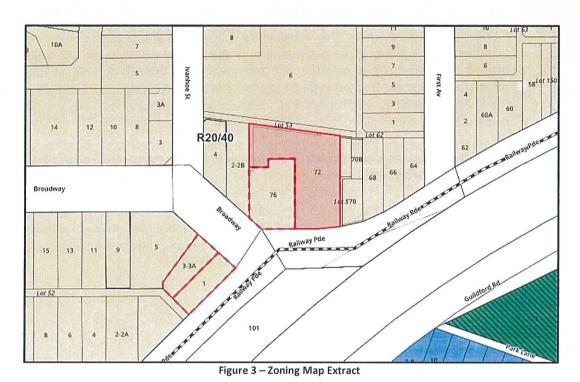

### Lot 54 (No. 72) Railway Parade, Bassendean Proposed Child Care Premises

Figures 1 and 2 below provide an aerial context of the subject site. Figures 3 to 6 depict the subject site and surrounds.

Figure 1 – Regional Context of Subject Site

Figure 2 – Local Context of Subject site

#### 5.2.1 Zoning

In accordance with the Town of Bassendean LPS10, the subject site is zoned 'Residential' with an applicable density coding of R20/40.

Clause 3.2.1 describes the 'Residential' zone objectives as follows:

Table 1 of the Town of Bassendean LPS 10 identifies the proposed 'Child Care Premises' land use as an 'A' use in the 'Residential' zone meaning that it is capable of approval pending compliance with the applicable LSP 10 and any associated Local Planning Policy provisions.