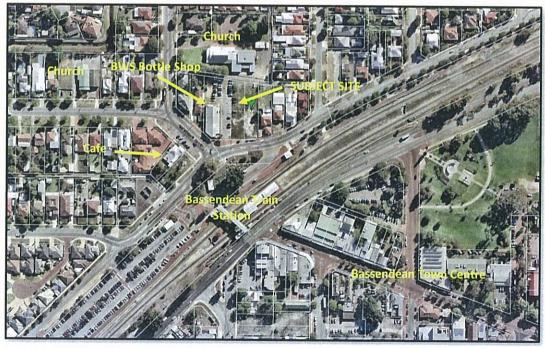

#### 2.2 Site Context

The subject site is situated within the municipal locality of the Town of Bassendean and the suburb of Bassendean. The site is located approximately 11km north-east of the Perth CBD and is situated within an established residential precinct with a mixture of commercial uses that include a BWS bottle shop, a café and two different churches.

The site fronts Railway Parade and also a laneway to the rear. To the east of the property are existing residential dwellings, to the west is an existing bottle shop and to the north is a church. More broadly, the subject site is also located in close proximity to the Bassendean train station and other commercial uses within the Bassendean Town Centre on the opposite side of the railway line.

Figures 1 and 2 below provide an aerial context of the subject site. Figures 3 to 6 depict the subject site and surrounds.

Figure 1 – Regional Context of Subject Site

Figure 2 – Local Context of Subject site