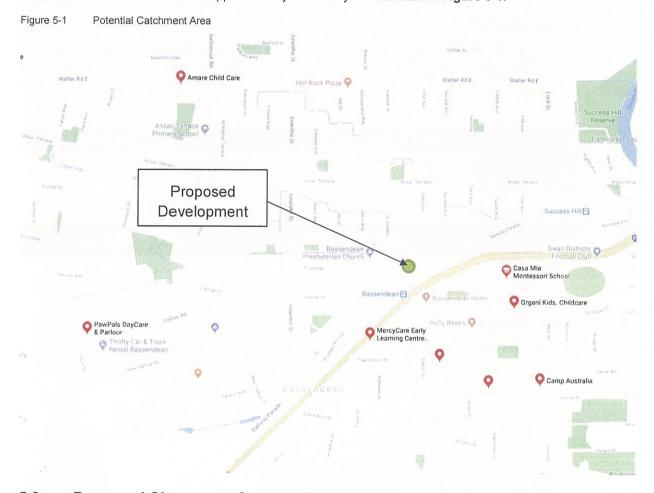

#### 2.2 Site Context

The subject site is situated within the municipal locality of the Town of Bassendean and the suburb of Bassendean. The site is located approximately 11km north-east of the Perth CBD and is situated within an established residential precinct with a mixture of commercial uses that include a BWS bottle shop, a café and two different churches.

The site fronts Railway Parade and also a laneway to the rear. To the east of the property are existing residential dwellings, to the west is an existing bottle shop and to the north is a church. More broadly, the subject site is also located in close proximity to the Bassendean train station and other commercial uses within the Bassendean Town Centre on the opposite side of the railway line.

- The various age groups and number of children permitted at the centre is outlined on the attached development plans.
- Whilst commercial demand isn't a relevant planning consideration, other childcare centres within the immediate locality are effectively at capacity suggesting that there is a gap in the market for the proposed Nido Early Learning Centre to fill. A summary of the other childcare centres have been outlined below:
  - MercyCare Early Learning (Limited Vacancy)
  - Wind In the Willows Bassendean (No Vacancy)
  - Organikids Childcare Centre (No Vacancy)
  - Amare Child Care (Limited Vacancy)
  - Wind in the Willows Ashfield (No Vacancy)