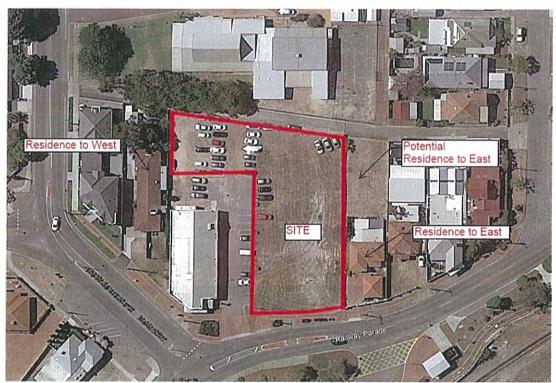

#### 2.2 Site Context

The subject site is situated within the municipal locality of the Town of Bassendean and the suburb of Bassendean. The site is located approximately 11km north-east of the Perth CBD and is situated within an established residential precinct with a mixture of commercial uses that include a BWS bottle shop, a café and two different churches.

The site fronts Railway Parade and also a laneway to the rear. To the east of the property are existing residential dwellings, to the west is an existing bottle shop and to the north is a church. More broadly, the subject site is also located in close proximity to the Bassendean train station and other commercial uses within the Bassendean Town Centre on the opposite side of the railway line.

Figures 1 and 2 below provide an aerial context of the subject site. Figures 3 to 6 depict the subject site and surrounds.

Figure 1 – Regional Context of Subject Site

Figure 2 – Local Context of Subject site