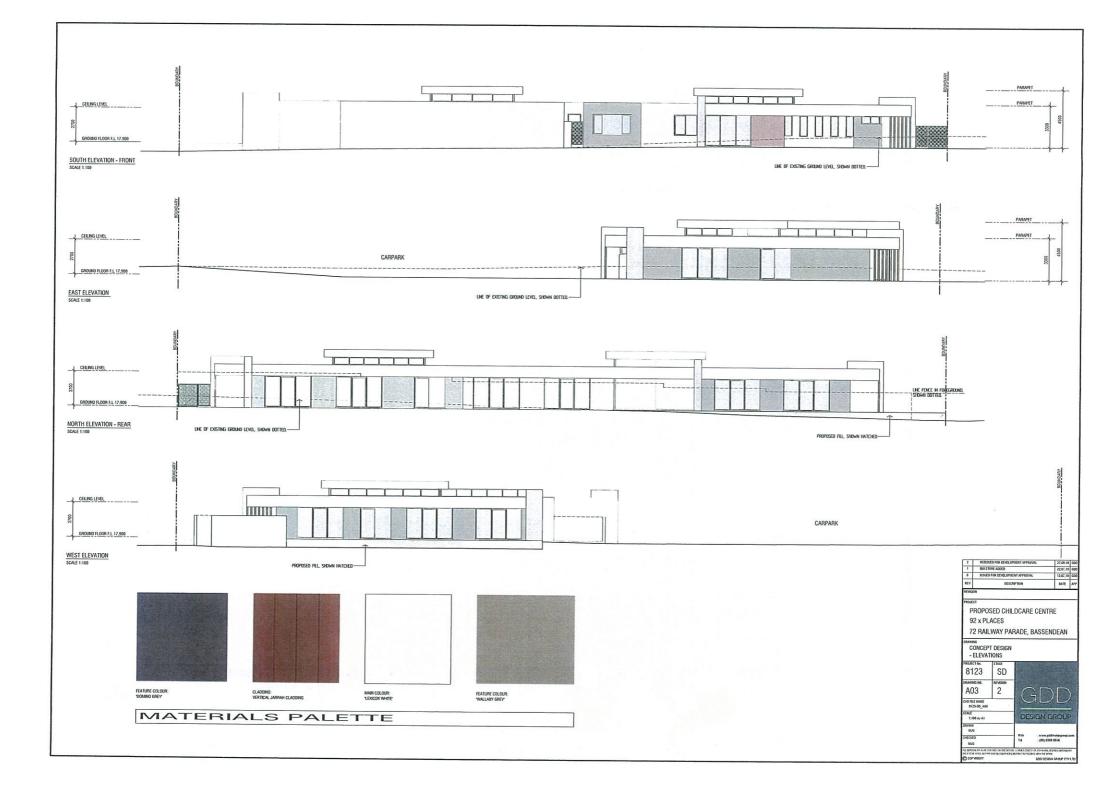

**Appendix 2** contains developments plans and a schedule of external materials associated with the subject application.

As far as the operation of the proposed childcare is concerned the following will be applicable:

#### 7.2 - Vehicle Access

The subject site has a legal right of access to Railway Parade and a rear laneway. Due to the applicable road hierarchy, the design of the site has focused on obtaining access from Railway Parade as the traffic likely to be generated by the development is considered to be over and above what the existing laneway is capable of accommodating. In addition, the laneway appears to sometimes accommodate car parking associated with adjoining sites and is regularly covered with soil as illustrated in the below image. In this regard access from Railway Parade is considered to be preferable. The appropriateness of the Railway Parade access and egress has also been addressed in the Traffic Impact Assessment prepared by Cardno.

Figure 4 - Rear Laneway Aerial