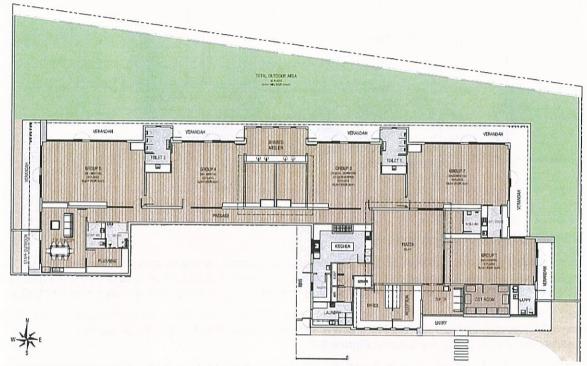

#### 4.0 PROPOSAL

The proposal seeks planning approval for a new 'Childcare Premises'. By virtue of the shape of the lot the proposed development will be focused toward the rear of the property in close proximity to the laneway with the parking area accessible from Railway Parade and positioned at the front of the property. An overview of the proposed development has been provided below:

- The facility is intended to accommodate 92 children and 16 staff;
- There will be a total of 818sqm of building area with 648sqm of landscaped outdoor play area;
- A total of 32 car bays will be provided which includes one (1) disabled bay; and
- Internally the facility will provide five (5) separate group rooms for children, two art areas, a staff room with the associated amenities, a central office/reception area with a piazza for children and parents to gather whilst they are received by the facility, a cot room and various toilets and other amenities.

**Appendix 2** contains developments plans and a schedule of external materials associated with the subject application.

As far as the operation of the proposed childcare is concerned the following will be applicable:

- The various age groups and number of children permitted at the centre is outlined on the attached development plans.
- Whilst commercial demand isn't a relevant planning consideration, other childcare centres within the immediate locality are effectively at capacity suggesting that there is a gap in the market for the proposed Nido Early Learning Centre to fill. A summary of the other childcare centres have been outlined below:
  - MercyCare Early Learning (Limited Vacancy)
  - Wind In the Willows Bassendean (No Vacancy)
  - Organikids Childcare Centre (No Vacancy)
  - Amare Child Care (Limited Vacancy)
  - Wind in the Willows Ashfield (No Vacancy)