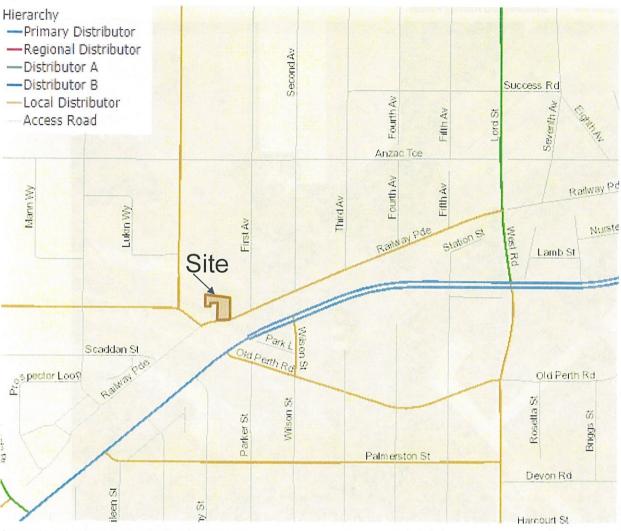

#### 2.2 Site Context

The subject site is situated within the municipal locality of the Town of Bassendean and the suburb of Bassendean. The site is located approximately 11km north-east of the Perth CBD and is situated within an established residential precinct with a mixture of commercial uses that include a BWS bottle shop, a café and two different churches.

The site fronts Railway Parade and also a laneway to the rear. To the east of the property are existing residential dwellings, to the west is an existing bottle shop and to the north is a church. More broadly, the subject site is also located in close proximity to the Bassendean train station and other commercial uses within the Bassendean Town Centre on the opposite side of the railway line.

Being located on Railway Parade, a key local road, the subject site is afforded a high degree of accessibility to other higher order roads such as Guildford Road and Collier Road which are

reserved as regional roads under the provisions of the Metropolitan Region Scheme (MRS). These regional roads provide important access to the wider Perth Metropolitan Area.

Figures 1 and 2 below provide an aerial context of the subject site. Figures 3 to 6 depict the subject site and surrounds.

Figure 1 – Regional Context of Subject Site

Figure 2 – Local Context of Subject site