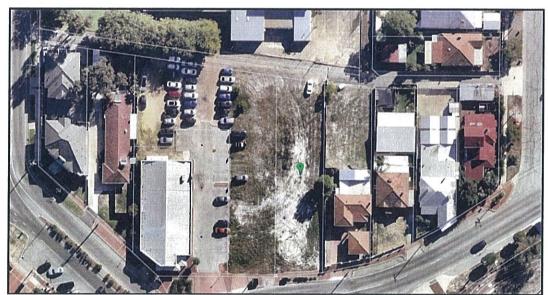

#### 7.2 - Vehicle Access

The subject site has a legal right of access to Railway Parade and a rear laneway. Due to the applicable road hierarchy, the design of the site has focused on obtaining access from Railway Parade as the traffic likely to be generated by the development is considered to be over and above what the existing laneway is capable of accommodating. In addition, the laneway appears to sometimes accommodate car parking associated with adjoining sites and is regularly covered with soil as illustrated in the below image. In this regard access from Railway Parade is considered to be preferable. The appropriateness of the Railway Parade access and egress has also been addressed in the Traffic Impact Assessment prepared by Cardno.

Figure 4 - Rear Laneway Aerial