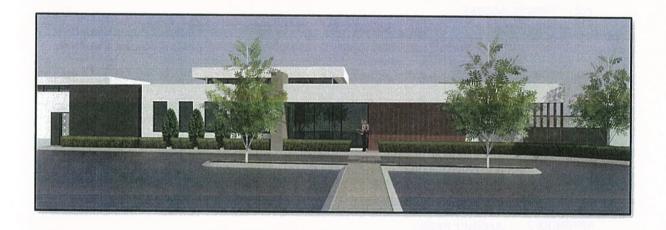

#### 4.0 PROPOSAL

The proposal seeks planning approval for a new 'Childcare Premises'. By virtue of the shape of the lot the proposed development will be focused toward the rear of the property in close proximity to the laneway with the parking area accessible from Railway Parade and positioned at the front of the property. An overview of the proposed development has been provided below:

- The facility is intended to accommodate 92 children and 16 staff;
- There will be a total of 818sqm of building area with 648sqm of landscaped outdoor play area;
- A total of 32 car bays will be provided which includes one (1) disabled bay; and
- Internally the facility will provide five (5) separate group rooms for children, two art areas, a staff room with the associated amenities, a central office/reception area with a piazza for children and parents to gather whilst they are received by the facility, a cot room and various toilets and other amenities.

**Appendix 2** contains developments plans and a schedule of external materials associated with the subject application.

As far as the operation of the proposed childcare is concerned the following will be applicable: