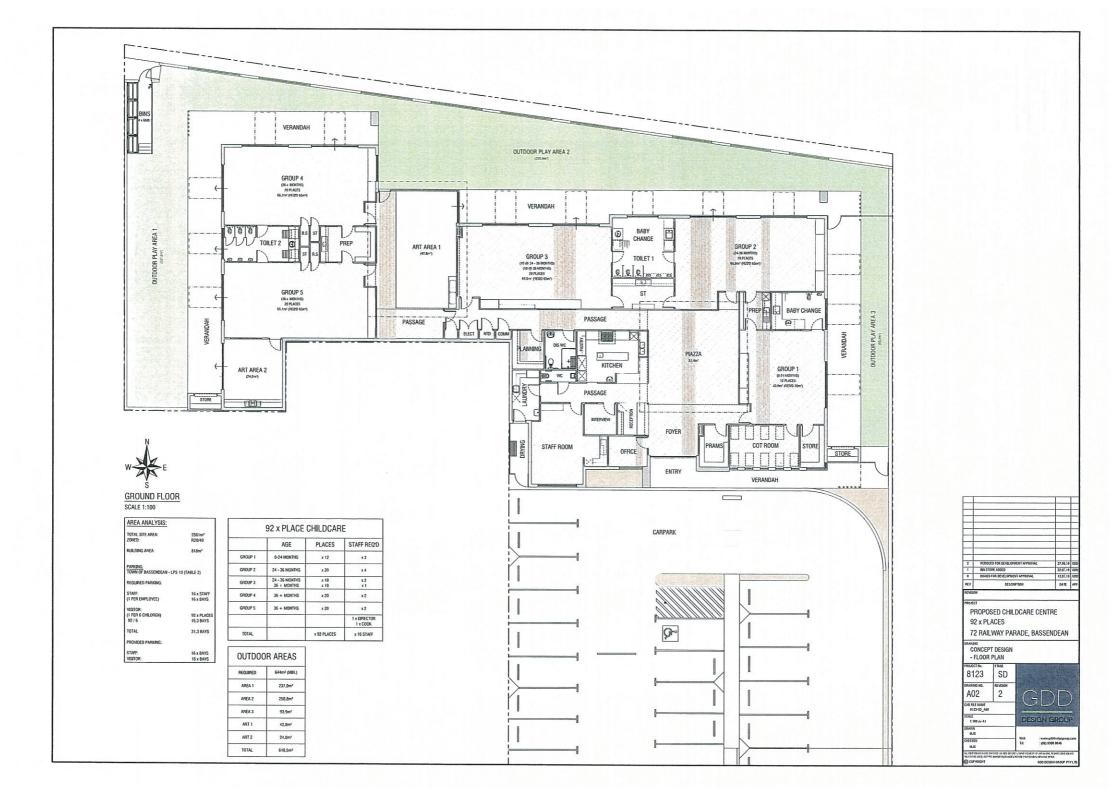

#### 4.0 PROPOSAL

The proposal seeks planning approval for a new 'Childcare Premises'. By virtue of the shape of the lot the proposed development will be focused toward the rear of the property in close proximity to the laneway with the parking area accessible from Railway Parade and positioned at the front of the property. An overview of the proposed development has been provided below:

- The facility is intended to accommodate 92 children and 16 staff;
- There will be a total of 818sqm of building area with 648sqm of landscaped outdoor play area;
- A total of 32 car bays will be provided which includes one (1) disabled bay; and
- Internally the facility will provide five (5) separate group rooms for children, two art areas, a staff room with the associated amenities, a central office/reception area with a piazza for children and parents to gather whilst they are received by the facility, a cot room and various toilets and other amenities.

Town of Bassendean LPS 10;

An assessment of the proposed development's compliance with the applicable development requirements has been provided in the below table with any variations noted in red.

| LPS 10 Requirements                                                                                                                                                                                                                                                                                                                                    | Proposed Development Compliance                                                                                                                                                                             |
|--------------------------------------------------------------------------------------------------------------------------------------------------------------------------------------------------------------------------------------------------------------------------------------------------------------------------------------------------------|-------------------------------------------------------------------------------------------------------------------------------------------------------------------------------------------------------------|
| Car Parking                                                                                                                                                                                                                                                                                                                                            |                                                                                                                                                                                                             |
| Day Care/Child Minding Centre – 1 per employee and 1 per 6 children.                                                                                                                                                                                                                                                                                   | The proposed development will consist of 16 staff and 92 children. This equates to a parking requirement of 31.3 bays.                                                                                      |
|                                                                                                                                                                                                                                                                                                                                                        | 32 bays have been provided as part of the development.                                                                                                                                                      |
| The car parking area is to be landscaped with shade trees, laid out, constructed, drained and maintained.                                                                                                                                                                                                                                              | The proposed development includes 14 shade trees in the car parking area.                                                                                                                                   |
| The car parking spaces are sealed and clearly marked out at all times.                                                                                                                                                                                                                                                                                 | All proposed bays will be clearly marked and sealed upon completion of construction.                                                                                                                        |
| All trafficable areas are to be sealed.                                                                                                                                                                                                                                                                                                                | All trafficable areas within the development will be sealed.                                                                                                                                                |
| Landscaping for Off-Street Parking                                                                                                                                                                                                                                                                                                                     |                                                                                                                                                                                                             |
| All areas between parking areas and adjoining streets shall have a minimum of 2.0 metres wide permanent landscape area, except in the instance of corner lots, where minimum width of 1.0 m shall apply. In addition, the local government may also require permanent landscaping between the parking area and all other side and rear property lines. | The proposed development includes a 1.9m wide permanent landscaping strip along Railway Parade.  The proposed development has provided permanent landscaping along the side boundaries of the parking area. |
| For open parking areas, with 21 or more parking spaces, there shall be provided a minimum of 1 square metre of permanent landscaping for every 10 square metres of parking bay area. Such                                                                                                                                                              | The proposed parking area is 980sqm in area which results in a requirement of 98sqm of landscaping.                                                                                                         |
| landscaping shall not be in addition to any other landscaping required by this Scheme.                                                                                                                                                                                                                                                                 | The proposed development includes 95sqm of hard and soft landscaping.                                                                                                                                       |