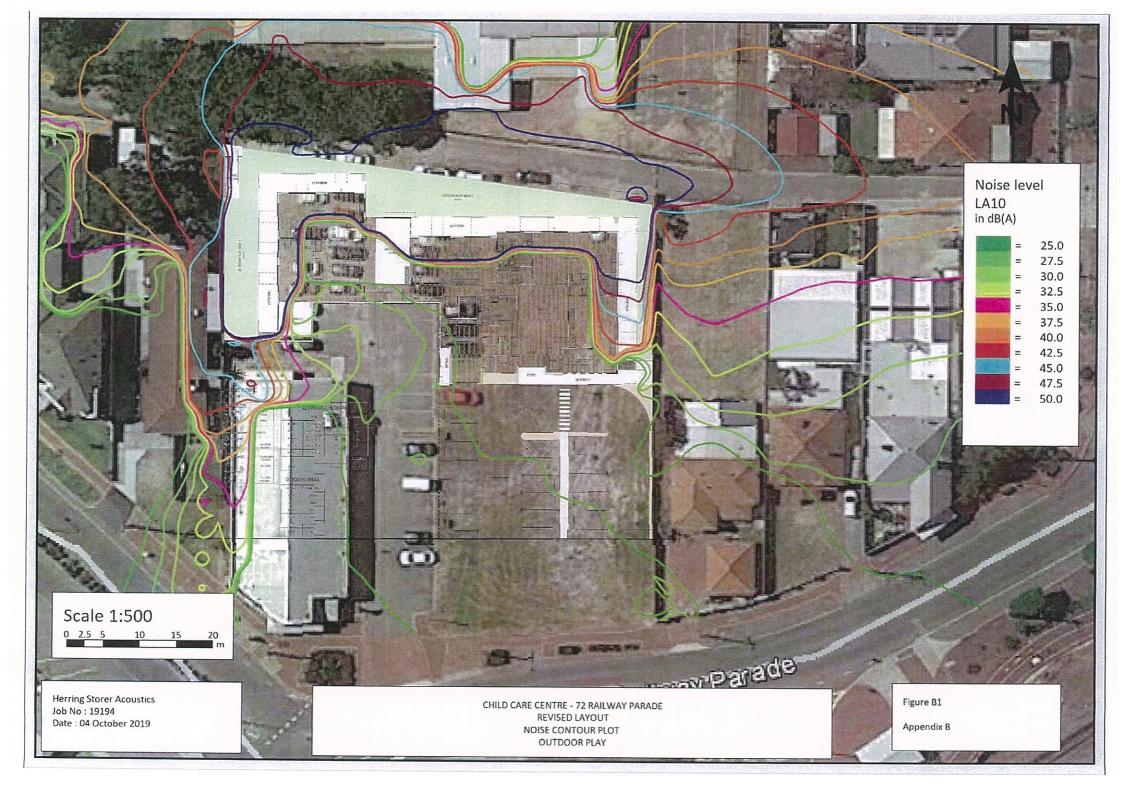

# 72 RAILWAY PARADE BASSENDEAN

**ENVIRONMENTAL ACOUSTIC ASSESSMENT** 

OCTOBER 2019

OUR REFERENCE: 24622-2-19194

#### **APPENDICIES**

- A Plan
- B Contour Plots

#### 1. INTRODUCTION

Herring Storer Acoustics were commissioned to undertake an acoustic assessment of noise emissions associated with the proposed child care centre to be located at 72 Railway Parade, Bassendean.