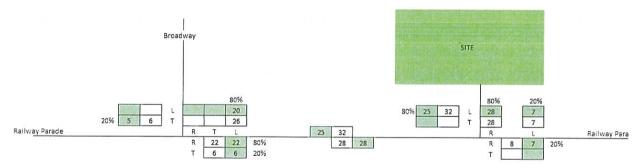

#### 7.1 Residential Amenity

As the subject site is located in close proximity to surrounding residential development, consideration should be given to the impact of the proposed 'Child Care Premises' on these residents. The key amenity considerations are traffic resulting from people dropping and picking children up and noise from children during the operation of the childcare premises. To address the traffic and noise concerns, a Traffic Impact Assessment and an Acoustic Report were prepared and have been provided in **Appendix 3 and 4**, respectively.

These amenity impacts are considered to be negligible and appropriately managed for the following reasons:

- Railway Parade is a key local distributor road which is used for access to the Bassendean Train Station, this suggests that there is already a substantial amount of traffic utilising this road. Consequently, the traffic generated by the proposed development will only represent a very minor increase to traffic in the area and as such will not have a profound impact on the amenity of residents living in the area.
- The proposed development is surrounded by other existing commercial developments with a BWS bottle shop to west and a church to the north. In this regard the amount of residents impacted by the proposal will be minimal and any existing residents are already accustomed to living in close proximity to non-residential development.
- 3. The majority of the noise generated by the development will be within the outdoor play area which is positioned to the rear of the development across from an existing church which is not considered to be a use that is sensitive to noise. The closest adjoining residents to the play area will be to the east of the development and opposite to the proposed car park which will have an adequate amount of separation from the outdoor play area.
  - Further to the above, the operating hours of the childcare dictate that there will only be any noise impacts during the day, Monday to Friday, which is when the majority of residents living in the surrounding dwellings are likely to be at work. This combines to ensure that the existing amenity of the surrounding residents will not be impacted by noise created by the development.
- 4. The proposed development is completely compliant with the applicable parking provisions which suggests that there will be no overflow on-street parking that occurs as a consequence of the development. This will reduce the possibility of residents driveways being blocked and will guarantee that all traffic can be accommodated on site during the pickup and drop off periods for the childcare.

#### 7.2 - Vehicle Access

The subject site has a legal right of access to Railway Parade and a rear laneway. Due to the applicable road hierarchy, the design of the site has focused on obtaining access from Railway Parade as the traffic likely to be generated by the development is considered to be over and above what the existing laneway is capable of accommodating. In addition, the laneway appears to sometimes accommodate car parking associated with adjoining sites and is regularly covered with soil as illustrated in the below image. In this regard access from Railway Parade is considered to be preferable. The appropriateness of the Railway Parade access and egress has also been addressed in the Traffic Impact Assessment prepared by Cardno.