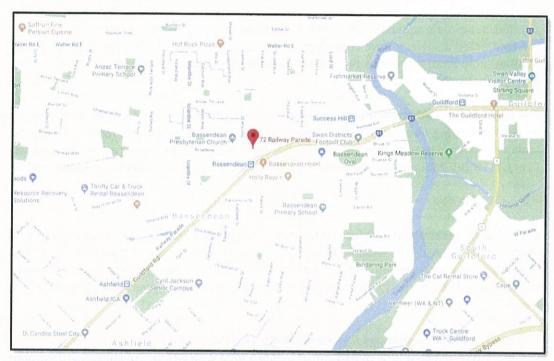

#### 2.2 Site Context

The subject site is situated within the municipal locality of the Town of Bassendean and the suburb of Bassendean. The site is located approximately 11km north-east of the Perth CBD and is situated within an established residential precinct with a mixture of commercial uses that include a BWS bottle shop, a café and two different churches.

The site fronts Railway Parade and also a laneway to the rear. To the east of the property are existing residential dwellings, to the west is an existing bottle shop and to the north is a church. More broadly, the subject site is also located in close proximity to the Bassendean train station and other commercial uses within the Bassendean Town Centre on the opposite side of the railway line.

Figures 1 and 2 below provide an aerial context of the subject site. Figures 3 to 6 depict the subject site and surrounds.

Figure 1 – Regional Context of Subject Site

Figure 2 – Local Context of Subject site