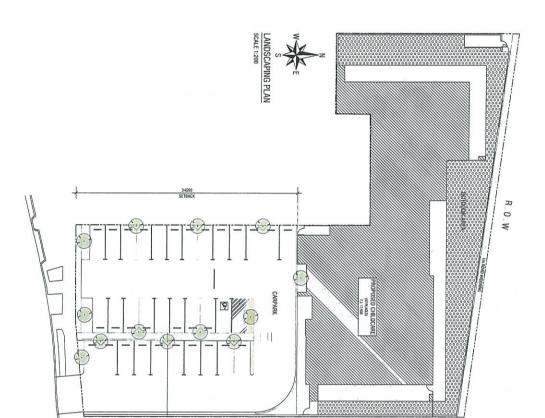

#### 4.0 PROPOSAL

The proposal seeks planning approval for a new 'Childcare Premises'. By virtue of the shape of the lot the proposed development will be focused toward the rear of the property in close proximity to the laneway with the parking area accessible from Railway Parade and positioned at the front of the property. An overview of the proposed development has been provided below:

- The facility is intended to accommodate 92 children and 16 staff;
- There will be a total of 818sqm of building area with 648sqm of landscaped outdoor play area;
- A total of 32 car bays will be provided which includes one (1) disabled bay; and
- Internally the facility will provide five (5) separate group rooms for children, two art areas, a staff room with the associated amenities, a central office/reception area with a piazza for children and parents to gather whilst they are received by the facility, a cot room and various toilets and other amenities.

Town of Bassendean LPS 10;

An assessment of the proposed development's compliance with the applicable development requirements has been provided in the below table with any variations noted in red.

| LPS 10 Requirements                                                                                                                                                                                                                                                                                                                                    | Proposed Development Compliance                                                                                                                                                                             |
|--------------------------------------------------------------------------------------------------------------------------------------------------------------------------------------------------------------------------------------------------------------------------------------------------------------------------------------------------------|-------------------------------------------------------------------------------------------------------------------------------------------------------------------------------------------------------------|
| Car Parking                                                                                                                                                                                                                                                                                                                                            |                                                                                                                                                                                                             |
| Day Care/Child Minding Centre – 1 per employee and 1 per 6 children.                                                                                                                                                                                                                                                                                   | The proposed development will consist of 16 staff and 92 children. This equates to a parking requirement of 31.3 bays.                                                                                      |
|                                                                                                                                                                                                                                                                                                                                                        | 32 bays have been provided as part of the development.                                                                                                                                                      |
| The car parking area is to be landscaped with shade trees, laid out, constructed, drained and maintained.                                                                                                                                                                                                                                              | The proposed development includes 14 shade trees in the car parking area.                                                                                                                                   |
| The car parking spaces are sealed and clearly marked out at all times.                                                                                                                                                                                                                                                                                 | All proposed bays will be clearly marked and sealed upon completion of construction.                                                                                                                        |
| All trafficable areas are to be sealed.                                                                                                                                                                                                                                                                                                                | All trafficable areas within the development will be sealed.                                                                                                                                                |
| Landscaping for Off-Street Parking                                                                                                                                                                                                                                                                                                                     |                                                                                                                                                                                                             |
| All areas between parking areas and adjoining streets shall have a minimum of 2.0 metres wide permanent landscape area, except in the instance of corner lots, where minimum width of 1.0 m shall apply. In addition, the local government may also require permanent landscaping between the parking area and all other side and rear property lines. | The proposed development includes a 1.9m wide permanent landscaping strip along Railway Parade.  The proposed development has provided permanent landscaping along the side boundaries of the parking area. |
| For open parking areas, with 21 or more parking spaces, there shall be provided a minimum of 1 square metre of permanent landscaping for every 10 square metres of parking bay area. Such                                                                                                                                                              | The proposed parking area is 980sqm in area which results in a requirement of 98sqm of landscaping.                                                                                                         |
| landscaping shall not be in addition to any other landscaping required by this Scheme.                                                                                                                                                                                                                                                                 | The proposed development includes 95sqm of hard and soft landscaping.                                                                                                                                       |

 The proposed car parking area is considered to provide a level of shade over and above what is ordinarily seen in car parking areas with 21 shade trees being proposed.
 These trees will soften the impact of the development and will reduce the urban heat island effect that is often associated with sealed hardstand parking areas.

• The variations being sought are very minor in nature with a 0.1m variation proposed in the width of the permanent landscaping strip fronting Railway Parade and a 3sqm variation proposed for the overall landscaping required for the car parking area.