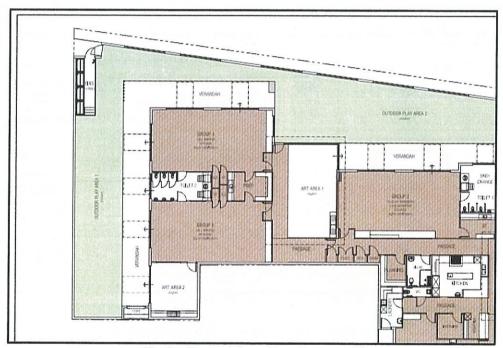

- The facility is intended to accommodate 92 children and 16 staff;
- There will be a total of 818sqm of building area with 648sqm of landscaped outdoor play area;
- A total of 32 car bays will be provided which includes one (1) disabled bay; and
- Internally the facility will provide five (5) separate group rooms for children, two art areas, a staff room with the associated amenities, a central office/reception area with a piazza for children and parents to gather whilst they are received by the facility, a cot room and various toilets and other amenities.

**Appendix 2** contains developments plans and a schedule of external materials associated with the subject application.

As far as the operation of the proposed childcare is concerned the following will be applicable:

- The various age groups and number of children permitted at the centre is outlined on the attached development plans.
- Whilst commercial demand isn't a relevant planning consideration, other childcare centres within the immediate locality are effectively at capacity suggesting that there is a gap in the market for the proposed Nido Early Learning Centre to fill. A summary of the other childcare centres have been outlined below:
  - MercyCare Early Learning (Limited Vacancy)
  - Wind In the Willows Bassendean (No Vacancy)
  - Organikids Childcare Centre (No Vacancy)
  - Amare Child Care (Limited Vacancy)
  - Wind in the Willows Ashfield (No Vacancy)