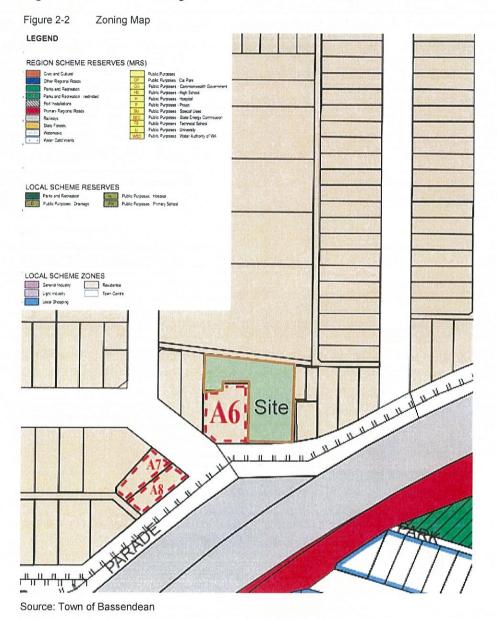

#### 5.2.1 Zoning

In accordance with the Town of Bassendean LPS10, the subject site is zoned 'Residential' with an applicable density coding of R20/40.

Clause 3.2.1 describes the 'Residential' zone objectives as follows: