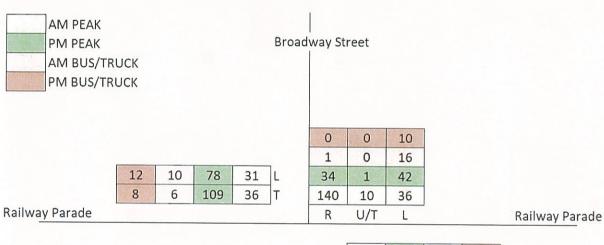

#### 7.1 Residential Amenity

As the subject site is located in close proximity to surrounding residential development, consideration should be given to the impact of the proposed 'Child Care Premises' on these residents. The key amenity considerations are traffic resulting from people dropping and picking children up and noise from children during the operation of the childcare premises. To address the traffic and noise concerns, a Traffic Impact Assessment and an Acoustic Report were prepared and have been provided in **Appendix 3 and 4**, respectively.

These amenity impacts are considered to be negligible and appropriately managed for the following reasons:

- Railway Parade is a key local distributor road which is used for access to the Bassendean Train Station, this suggests that there is already a substantial amount of traffic utilising this road. Consequently, the traffic generated by the proposed development will only represent a very minor increase to traffic in the area and as such will not have a profound impact on the amenity of residents living in the area.
- The proposed development is surrounded by other existing commercial developments with a BWS bottle shop to west and a church to the north. In this regard the amount of residents impacted by the proposal will be minimal and any existing residents are already accustomed to living in close proximity to non-residential development.
- 3. The majority of the noise generated by the development will be within the outdoor play area which is positioned to the rear of the development across from an existing church which is not considered to be a use that is sensitive to noise. The closest adjoining residents to the play area will be to the east of the development and opposite to the proposed car park which will have an adequate amount of separation from the outdoor play area.
  - Further to the above, the operating hours of the childcare dictate that there will only be any noise impacts during the day, Monday to Friday, which is when the majority of residents living in the surrounding dwellings are likely to be at work. This combines to ensure that the existing amenity of the surrounding residents will not be impacted by noise created by the development.
- 4. The proposed development is completely compliant with the applicable parking provisions which suggests that there will be no overflow on-street parking that occurs as a consequence of the development. This will reduce the possibility of residents driveways being blocked and will guarantee that all traffic can be accommodated on site during the pickup and drop off periods for the childcare.

#### 7.2 - Vehicle Access

The subject site has a legal right of access to Railway Parade and a rear laneway. Due to the applicable road hierarchy, the design of the site has focused on obtaining access from Railway Parade as the traffic likely to be generated by the development is considered to be over and above what the existing laneway is capable of accommodating. In addition, the laneway appears to sometimes accommodate car parking associated with adjoining sites and is regularly covered with soil as illustrated in the below image. In this regard access from Railway Parade is considered to be preferable. The appropriateness of the Railway Parade access and egress has also been addressed in the Traffic Impact Assessment prepared by Cardno.