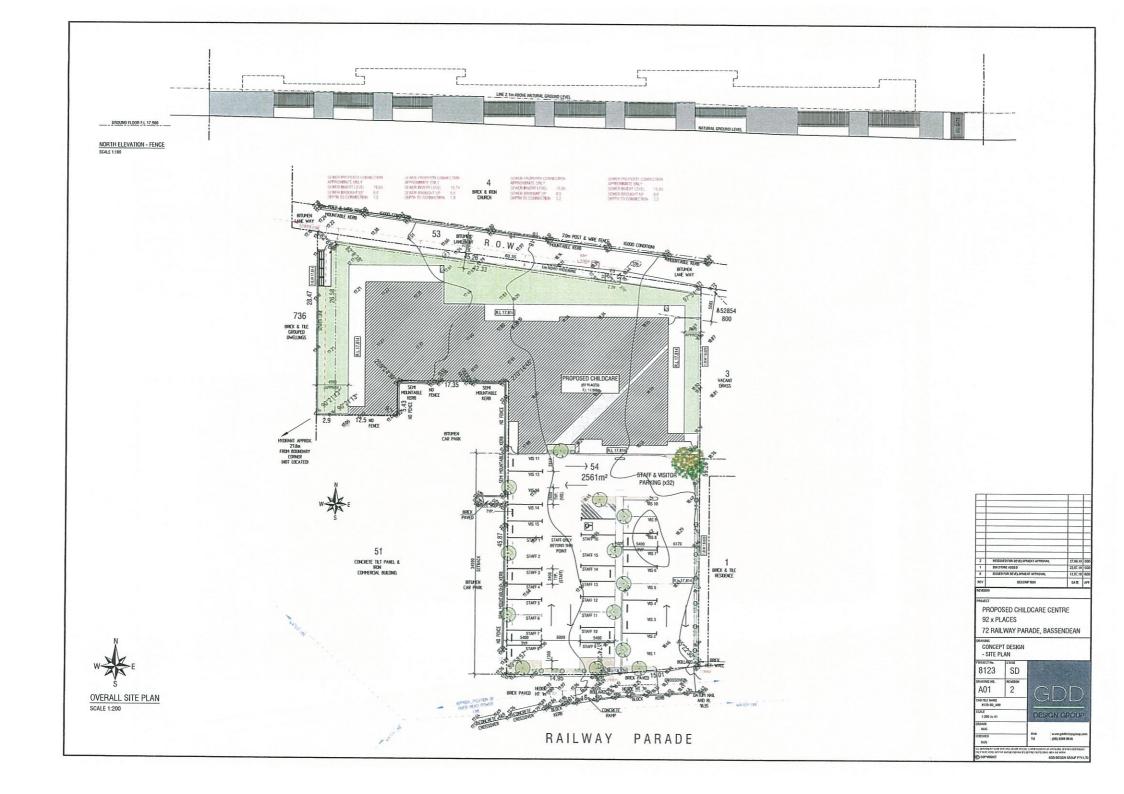

#### 4.0 PROPOSAL

The proposal seeks planning approval for a new 'Childcare Premises'. By virtue of the shape of the lot the proposed development will be focused toward the rear of the property in close proximity to the laneway with the parking area accessible from Railway Parade and positioned at the front of the property. An overview of the proposed development has been provided below:

- The facility is intended to accommodate 92 children and 16 staff;
- There will be a total of 818sqm of building area with 648sqm of landscaped outdoor play area;
- A total of 32 car bays will be provided which includes one (1) disabled bay; and
- Internally the facility will provide five (5) separate group rooms for children, two art areas, a staff room with the associated amenities, a central office/reception area with a piazza for children and parents to gather whilst they are received by the facility, a cot room and various toilets and other amenities.

#### 7.2 - Vehicle Access

The subject site has a legal right of access to Railway Parade and a rear laneway. Due to the applicable road hierarchy, the design of the site has focused on obtaining access from Railway Parade as the traffic likely to be generated by the development is considered to be over and above what the existing laneway is capable of accommodating. In addition, the laneway appears to sometimes accommodate car parking associated with adjoining sites and is regularly covered with soil as illustrated in the below image. In this regard access from Railway Parade is considered to be preferable. The appropriateness of the Railway Parade access and egress has also been addressed in the Traffic Impact Assessment prepared by Cardno.

Figure 4 - Rear Laneway Aerial