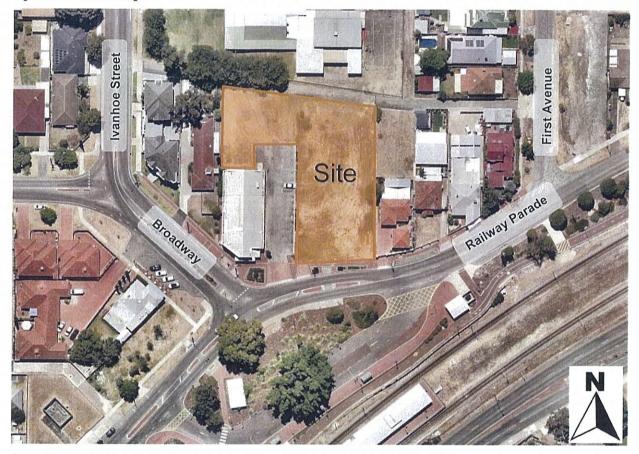

#### 2.2 Site Context

The subject site is situated within the municipal locality of the Town of Bassendean and the suburb of Bassendean. The site is located approximately 11km north-east of the Perth CBD and is situated within an established residential precinct with a mixture of commercial uses that include a BWS bottle shop, a café and two different churches.

The site fronts Railway Parade and also a laneway to the rear. To the east of the property are existing residential dwellings, to the west is an existing bottle shop and to the north is a church. More broadly, the subject site is also located in close proximity to the Bassendean train station and other commercial uses within the Bassendean Town Centre on the opposite side of the railway line.

Figures 1 and 2 below provide an aerial context of the subject site. Figures 3 to 6 depict the subject site and surrounds.

Figure 1 – Regional Context of Subject Site

Figure 2 – Local Context of Subject site