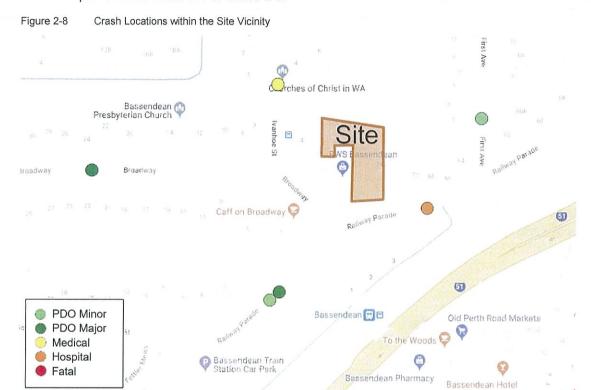

affic counts on 23/7/2019 for the PM peak, and 24/7/2019 for AM peak hour at the Railway Parade / Broadway Street intersection. The traffic count data is shown in **Figure 2-7**.

Figure 2-7 Traffic Count



| R | 55  | 84 | 0 | 0 |
|---|-----|----|---|---|
| Т | 183 | 44 | 3 | 0 |



#### 2.8 Crash Assessment

A search of the *Main Roads WA Reporting Centre* for crash data was undertaken for the period of 1 January 2014 and 31 December 2018. Crashes which occurred within 250 metres from the Site were plotted in a map shown in **Figure 2-8**. Six crashes were recorded where all crashes occurred at midblock sections. The crash data summary showing the type of crash and severity are shown in **Table 2-4**, and crash data for individual roads are presented in **Table 2-5** to **Table 2-8**.



| able 2-4 Crash Data Summary |       |          |         |                             |                             |                  |  |  |  |
|-----------------------------|-------|----------|---------|-----------------------------|-----------------------------|------------------|--|--|--|
| Type of Crash<br>(RUM Code) | Fatal | Hospital | Medical | Major<br>Property<br>Damage | Minor<br>Property<br>Damage | Total<br>Crashes |  |  |  |
| Rear End                    | -     | -        | 1       | -                           | -                           | 1                |  |  |  |
| Sideswipe<br>Same Direction | -     | -        | -       | 2                           | -                           | 2                |  |  |  |
| Unspecified                 | -     | -        | -