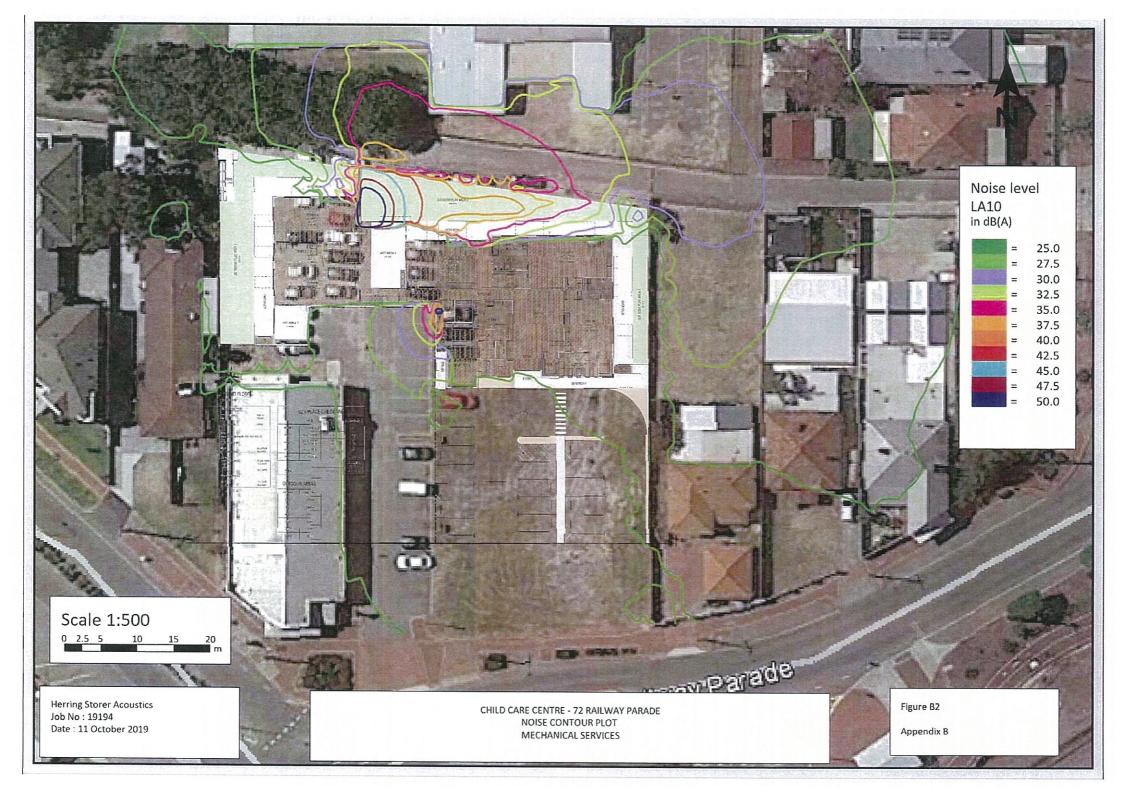

#### **APPENDICIES**

- A Plan
- B Contour Plots

#### 1. INTRODUCTION

Herring Storer Acoustics were commissioned to undertake an acoustic assessment of noise emissions associated with the proposed child care centre to be located at 72 Railway Parade, Bassendean.