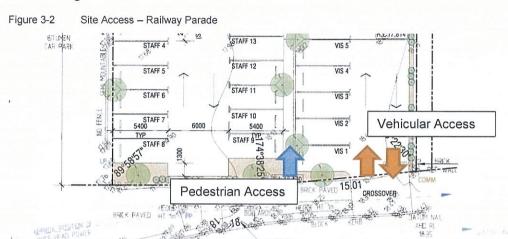

#### 7.2 - Vehicle Access

The subject site has a legal right of access to Railway Parade and a rear laneway. Due to the applicable road hierarchy, the design of the site has focused on obtaining access from Railway Parade as the traffic likely to be generated by the development is considered to be over and above what the existing laneway is capable of accommodating. In addition, the laneway appears to sometimes accommodate car parking associated with adjoining sites and is regularly covered with soil as illustrated in the below image. In this regard access from Railway Parade is considered to be preferable. The appropriateness of the Railway Parade access and egress has also been addressed in the Traffic Impact Assessment prepared by Cardno.

Figure 4 - Rear Laneway Aerial