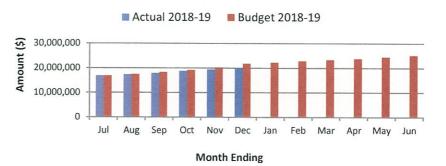

| Cash Backed Reserves             | 18    |  |  |
| Note 8                                                     | Capital Works Program            | 19-21 |  |  |
| Note 9                                                     | Budget Amendments                | 22    |  |  |
| Note 10                                                    | Disposal of Assets               | 23    |  |  |
| Note 11                                                    | Trust                            | 24    |  |  |
| Note 12                                                    | Project and Consultancies List   | 25-26 |  |  |

### Town of Bassendean Information Summary For the Period Ended 31 December 2018





### Budget Operating Income -v- YTD Actual Refer Statement of Financial Activity by Nature or Type



### Budget Operating Expenditure -v- YTD Actual Refer Statement of Financial Acitvity by Nature or Type



# TOWN OF BASSENDEAN STATEMENT OF FINANCIAL ACTIVITY (Statutory Reporting Program) For the Period Ended 31 December 2018

| Note   Budget   (a)   (b)