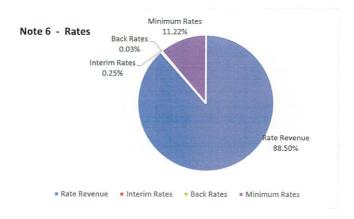

| \$10,107,533 |
| Total Funds          | \$15,656,463 |







Note 6: Receivables and Payables

| Receivables - General | Current | 30 Days | 60 Days | 90+ Days | Total  |
|-----------------------|---------|---------|---------|----------|--------|
|                       | \$      | \$      | \$      | \$       | \$     |
| Receivables - General | 12,960  | 4,123   | 2,596   | 74,331   | 94.009 |

| Payables - General | Current | 30 Days | 60 Days | 90+ Days | Total   |
|--------------------|---------|---------|---------|----------|---------|
|                    | \$      | \$      | \$      | \$       | \$      |
| Payables - General | 412,959 | 20,433  | (774)   | 13,583   | 446,201 |





#### Comments/Notes - Receivables General

The above amounts included GST where applicable.



Note 7: Cash Backed Reserve

|                                           |                        |              |                      |              | Actual    |          |                   |
|-------------------------------------------|------------------------|--------------|----------------------|--------------|-----------|----------|-------------------|
|                                           |                        | Budget       | Budget               | Actual       | Transfers | Actual   | <b>Actual YTD</b> |
|                                           |                        | Transfers In | <b>Transfers Out</b> | Transfers In | Out       | Interest | Closing           |
| Name                                      | <b>Opening Balance</b> | (+)          | (-)