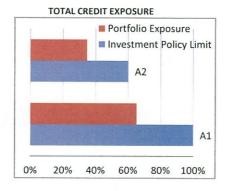

| 2,873,816  | 2,873,816  | 25,339               |
|                |              |               |                 |                    |                | Tot              | tal |          | 2,000,000   | 2,000,000   | 11,656,463 | 15,656,463 | 98,826               |

#### **ENVIRONMENTAL COMMITMENT**

| Depositing           | Value        |
|----------------------|--------------|
| Commonwealth         | \$1,575,114  |
| NAB                  | \$3,963,809  |
| Bankwest             | \$10,007     |
|                      | \$5,548,930  |
| Non Fossil Fuel Lend | ling ADI     |
| B of Queensland      | \$3,442,690  |
| IMB                  | \$2,000,000  |
| Suncorp              | \$4,664,843  |
|                      | \$10,107,533 |
| Total Funds          | \$15,656,463 |







Note 6: Receivables and Payables

| Receivables - General | Current | 30 Days | 60 Days | 90+ Days | Total  |
|-----------------------|---------|---------|---------|----------|--------|
|                       | \$      | \$      | \$      | \$       | \$     |
| Receivables - General | 12,960  | 4,123   | 2,596   | 74,331   | 94.009 |

| Payables - General | Current | 30 Days | 60 Days | 90+ Days | Total   |
|--------------------|---------|---------|---------|----------|---------|
|                    | \$      | \$      | \$      | \$       | \$      |
| Payables - General | 412,959 | 20,433  | (774)   | 13,583   | 446,201 |





#### Comments/Notes - Receivables General

The above amounts included GST where applicable.



Note 7: Cash Backed Reserve

|