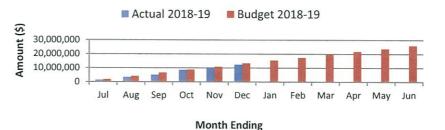

| Capital Works Program            | 19-21 |  |  |
| Note 9                                                     | Budget Amendments                | 22    |  |  |
| Note 10                                                    | Disposal of Assets               | 23    |  |  |
| Note 11                                                    | Trust                            | 24    |  |  |
| Note 12                                                    | Project and Consultancies List   | 25-26 |  |  |

### Town of Bassendean Information Summary For the Period Ended 31 December 2018





### Budget Operating Income -v- YTD Actual Refer Statement of Financial Activity by Nature or Type



### Budget Operating Expenditure -v- YTD Actual Refer Statement of Financial Acitvity by Nature or Type



# TOWN OF BASSENDEAN STATEMENT OF FINANCIAL ACTIVITY (Statutory Reporting Program) For the Period Ended 31 December 2018

| Note   Budget   (a)   (b)