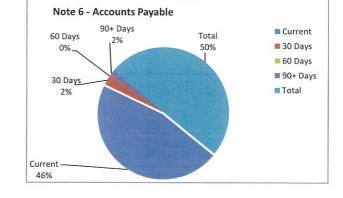

| \$2,000,000  |
| Suncorp              | \$4,664,843  |
|                      | \$10,107,533 |
| Total Funds          | \$15,656,463 |







Note 6: Receivables and Payables

| Receivables - General | Current | 30 Days | 60 Days | 90+ Days | Total  |
|-----------------------|---------|---------|---------|----------|--------|
|                       | \$      | \$      | \$      | \$       | \$     |
| Receivables - General | 12,960  | 4,123   | 2,596   | 74,331   | 94.009 |

| Payables - General | Current | 30 Days | 60 Days | 90+ Days | Total   |
|--------------------|---------|---------|---------|----------|---------|
|                    | \$      | \$      | \$      | \$       | \$      |
| Payables - General | 412,959 | 20,433  | (774)   | 13,583   | 446,201 |





#### Comments/Notes - Receivables General

The above amounts included GST where applicable.



Note 7: Cash Backed Reserve

|                                           |                        |              |                      |              | Actual    |          |                   |
|-------------------------------------------|------------------------|--------------|----------------------|--------------|-----------|----------|-------------------|
|                                           |                        | Budget       | Budget               | Actual       | Transfers | Actual   | <b>Actual YTD</b> |
|                                           |                        | Transfers In | <b>Transfers Out</b> | Transfers In | Out       | Interest | Closing           |
| Name