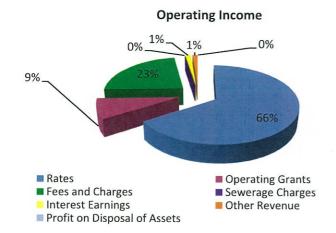

ent Recievables and Payables | 17    |  |  |
| Note 7                                                     | Cash Backed Reserves             | 18    |  |  |
| Note 8                                                     | Capital Works Program            | 19-21 |  |  |
| Note 9                                                     | Budget Amendments                | 22    |  |  |
| Note 10                                                    | Disposal of Assets               | 23    |  |  |
| Note 11                                                    | Trust                            | 24    |  |  |
| Note 12                                                    | Project and Consultancies List   | 25-26 |  |  |

### Town of Bassendean Information Summary For the Period Ended 31 December 2018





### Budget Operating Income -v- YTD Actual Refer Statement of Financial Activity by Nature or Type



### Budget Operating Expenditure -v- YTD Actual Refer Statement of Financial Acitvity by Nature or Type



# TOWN OF BASSENDEAN STATEMENT OF FINANCIAL ACTIVITY (Statutory Reporting Program) For the Period Ended 31 December 2018

| Note   Budget   (a)   (b)