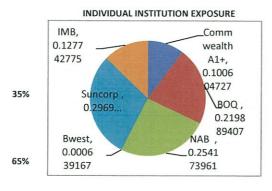

| 2,873,816  | 2,873,816  | 25,339               |
|                |              |               |                 |                    |                | Tot              | tal |          | 2,000,000   | 2,000,000   | 11,656,463 | 15,656,463 | 98,826               |

#### **ENVIRONMENTAL COMMITMENT**

| Depositing           | Value        |
|----------------------|--------------|
| Commonwealth         | \$1,575,114  |
| NAB                  | \$3,963,809  |
| Bankwest             | \$10,007     |
|                      | \$5,548,930  |
| Non Fossil Fuel Lend | ling ADI     |
| B of Queensland      | \$3,442,690  |
| IMB                  | \$2,000,000  |
| Suncorp              | \$4,664,843  |
|                      | \$10,107,533 |
| Total Funds          | \$15,656,463 |







Note 6: Receivables and Payables

| Receivables - General | Current | 30 Days | 60 Days | 90+ Days | Total  |
|-----------------------|---------|---------|---------|----------|--------|
|                       | \$      | \$      | \$      | \$       | \$     |
| Receivables - General | 12,960  | 4,123   | 2,596   | 74,331   | 94.009 |

| Payables - General | Current | 30 Days | 60 Days | 90+ Days | Total   |
|--------------------|---------|---------|---------|----------|---------|
|                    | \$      | \$      | \$      | \$       | \$      |
| Payables - General | 412,959 | 20,433  | (774)   | 13,583   | 446,201 |





#### Comments/Notes - Receivables General

The above amounts included GST where applicable.



Note 7: Cash Backed Reserve

|