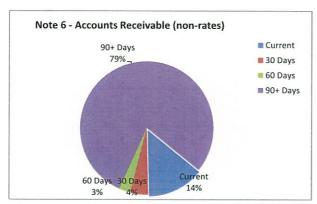

MB                  | \$2,000,000  |
| Suncorp              | \$4,664,843  |
|                      | \$10,107,533 |
| Total Funds          | \$15,656,463 |







Note 6: Receivables and Payables

| Receivables - General | Current | 30 Days | 60 Days | 90+ Days | Total  |
|-----------------------|---------|---------|---------|----------|--------|
|                       | \$      | \$      | \$      | \$       | \$     |
| Receivables - General | 12,960  | 4,123   | 2,596   | 74,331   | 94.009 |

| Payables - General | Current | 30 Days | 60 Days | 90+ Days | Total   |
|--------------------|---------|---------|---------|----------|---------|
|                    | \$      | \$      | \$      | \$       | \$      |
| Payables - General | 412,959 | 20,433  | (774)   | 13,583   | 446,201 |





#### Comments/Notes - Receivables General

The above amounts included GST where applicable.



Note 7: Cash Backed Reserve

|                                           |                        |              |                      |              | Actual    |          |                   |
|-------------------------------------------|------------------------|--------------|----------------------|--------------|-----------|----------|-------------------|
|                                           |                        | Budget       | Budget               | Actual       | Transfers | Actual   | <b>Actual YTD</b> |
|                                           |                        | Transfers In | <b>Transfers Out</b> | Transfers In | Out       | Interest | Closing           |
| Na