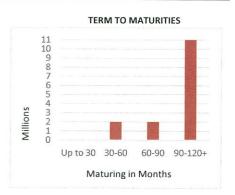

| 2,873,816  | 2,873,816  | 25,339               |
|                |              |               |                 |                    |                | Tot              | tal |          | 2,000,000   | 2,000,000   | 11,656,463 | 15,656,463 | 98,826               |

#### **ENVIRONMENTAL COMMITMENT**

| Depositing           | Value        |
|----------------------|--------------|
| Commonwealth         | \$1,575,114  |
| NAB                  | \$3,963,809  |
| Bankwest             | \$10,007     |
|                      | \$5,548,930  |
| Non Fossil Fuel Lend | ling ADI     |
| B of Queensland      | \$3,442,690  |
| IMB                  | \$2,000,000  |
| Suncorp              | \$4,664,843  |
|                      | \$10,107,533 |
| Total Funds          | \$15,656,463 |







Note 6: Receivables and Payables

| Receivables - General | Current | 30 Days | 60 Days | 90+ Days | Total  |
|-----------------------|---------|---------|---------|----------|--------|
|                       | \$      | \$      | \$      | \$       | \$     |
| Receivables - General | 12,960  | 4,123   | 2,596   | 74,331   | 94.009 |

| Payables - General | Current | 30 Days | 60 Days | 90+ Days | Total   |
|--------------------|---------|---------|---------|----------|---------|
|                    | \$      | \$      | \$      | \$       | \$      |
| Payables - General | 412,959 | 20,433  | (774)   | 13,583   | 446,201 |





#### Comments/Notes - Receivables General

The above amounts included GST where applicable.



Note 7: Cash Backed Reserve

|