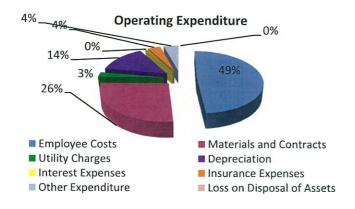

t Recievables and Payables | 17    |  |  |
| Note 7                                                     | Cash Backed Reserves             | 18    |  |  |
| Note 8                                                     | Capital Works Program            | 19-21 |  |  |
| Note 9                                                     | Budget Amendments                | 22    |  |  |
| Note 10                                                    | Disposal of Assets               | 23    |  |  |
| Note 11                                                    | Trust                            | 24    |  |  |
| Note 12                                                    | Project and Consultancies List   | 25-26 |  |  |

### Town of Bassendean Information Summary For the Period Ended 31 December 2018





### Budget Operating Income -v- YTD Actual Refer Statement of Financial Activity by Nature or Type



### Budget Operating Expenditure -v- YTD Actual Refer Statement of Financial Acitvity by Nature or Type



# TOWN OF BASSENDEAN STATEMENT OF FINANCIAL ACTIVITY (Statutory Reporting Program) For the Period Ended 31 December 2018

| Note   Budget   (a)   (b)