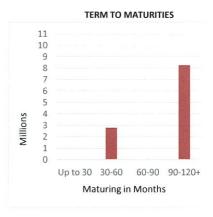

# QUARTERLY REPORT PERIOD ENDING 30 SEPTEMBER 2018

| KPI'S                                                   | EVIDENCE                                                                                                                                                                                                                                                                                     |
|---------------------------------------------------------|----------------------------------------------------------------------------------------------------------------------------------------------------------------------------------------------------------------------------------------------------------------------------------------------|
| (a) Strategic regeneration of Town Centre redevelopment | A range of residential density scenarios have been developed and will be presented to Council at the October 2018 Ordinary Council Meeting for approval for them to be publically advertised to elicit community, key stakeholder, and landowner feedback.                                   |
|                                                         | Following the receipt of feedback a recommended density plan will be presented to Council for consideration of adoption. This plan will in turn inform a revised Local Planning Strategy.                                                                                                    |
|                                                         | The density scenarios propose a range of residential densities and mixed use sites within the Bassendean Activity Centre, which incorporates the Bassendean Town Centre.                                                                                                                     |
|                                                         | The adopted density plan will provide a framework for the strategic regeneration of the Bassendean Town Centre.                                                                                                                                                                              |
| (b) Responsive to Councillor enquiries                  | The Administration provides timely and comprehensive advice and responds to Councillors through Workshops, briefings and inspection that were organised during the quarter under review to provide more detailed information for Councillors to assist with decision making. These included: |
|                                                         | 30 <sup>th</sup> July Ashfield Flats Community Forum                                                                                                                                                                                                                                         |
|                                                         | 9 <sup>th</sup> August Bassendean Transport Study Councillors workshop                                                                                                                                                                                                                       |
|                                                         | 15 <sup>th</sup> August Station Access Strategy Workshop                                                                                                                                                                                                                                     |
|                                                         | 15 <sup>th</sup> August Your Move Project Workshop                                                                                                                                                                                                                                           |
|                                                         | 27 <sup>th</sup> August Inspection May Holman Reserve for Men's Shed project                                                                                                                                                                                                                 |
|                                                         | 11 <sup>th</sup> September Men's Shed lease workshop                                                                                                                                                                                                                                         |
| (c) Increased focus on bike plan and streetscapes       | ARUP Consultants have prepared a draft Local Integrated Transport Plan (LITP) that                                                                                                                                                                                                           |