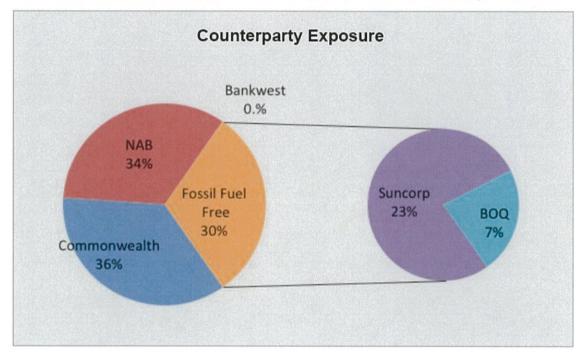

# QUARTERLY REPORT PERIOD ENDING 30 SEPTEMBER 2018

| KPI'S                                                   | EVIDENCE                                                                                                                                                                                                                                                                                     |
|---------------------------------------------------------|----------------------------------------------------------------------------------------------------------------------------------------------------------------------------------------------------------------------------------------------------------------------------------------------|
| (a) Strategic regeneration of Town Centre redevelopment | A range of residential density scenarios have been developed and will be presented to Council at the October 2018 Ordinary Council Meeting for approval for them to be publically advertised to elicit community, key stakeholder, and landowner feedback.                                   |
|                                                         | Following the receipt of feedback a recommended density plan will be presented to Council for consideration of adoption. This plan will in turn inform a revised Local Planning Strategy.                                                                                                    |
|                                                         | The density scenarios propose a range of residential densities and mixed use sites within the Bassendean Activity Centre, which incorporates the Bassendean Town Centre.                                                                                                                     |
|                                                         | The adopted density plan will provide a framework for the strategic regeneration of the Bassendean Town Centre.                                                                                                                                                                              |
| (b) Responsive to Councillor enquiries                  | The Administration provides timely and comprehensive advice and responds to Councillors through Workshops, briefings and inspection that were organised during the quarter under review to provide more detailed information for Councillors to assist with decision making. These included: |
|                                                         | 30 <sup>th</sup> July Ashfield Flats Community Forum                                                                                                                                                                                                                                         |
|                                                         | 9 <sup>th</sup> August Bassendean Transport Study Councillors workshop                                                                                                                                                                                                                       |
|                                                         | 15 <sup>th</sup> August Station Access Strategy Workshop                                                                                                                                                                                                                                     |
|                                                         | 15 <sup>th</sup> August Your Move Project Workshop                                                                                                                                                                                                                                           |
|                                                         | 27 <sup>th</sup> August Inspection May Holman Reserve for Men's Shed project                                                                                                                                                                                                                 |
|                                                         | 11 <sup>th</sup> September Men's Shed lease workshop                                                                                                                                                                                                                                         |
| (c) Increased focus on bike plan and streetscapes       | ARUP Consultants have prepared a draft Local Integrated Transport Plan (LITP) that                                                                                                                                                                                                           |