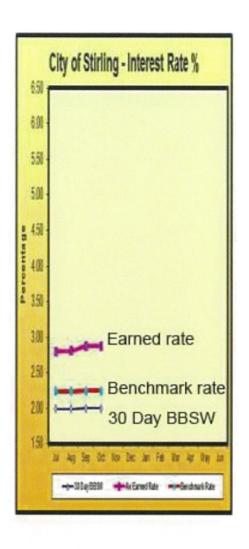

the process of divesting
- 69% of funds invested in fossil fuel free institutions (as of November 2015)
  - Bank of Queensland (15%)
  - Suncorp (15%)
  - o Bendigo & Adelaide (14%)
  - Rural Bank (15%)
  - o ME Bank (5%)
  - Wide Bay Bank (3%)
  - o Beyond Bank (2%)



Minutes - Ordinary Meeting of Council 25 November 2015



### **City of Stirling**

The City of Stirling has NOT yet adopted a divestment policy

However, the City's Manager of Finance (Ingrid Hawkins) actively searches for investments with the best rate & as a result consistently achieves well above the benchmark rate of return.

This approach has resulted in 62% of funds being invested in fossil fuel free institutions

- o Bank of Queensland (17%)
- o Bendigo / Adelaide (14%)
- Suncorp (16%)
- o ME (13%)
- o Rural (2%)





MINUTES OF THE ORDINARY MEETING OF COUNCIL 8 DECEMBER 2015



### Town of Bassendean

At present the Town has almost \$11 million (70%) of investments in fossil fuel aligned institutions (period ending 30 November 2015)

Commonwealth Bank\*: \$ 5,610,210

National Aust. Bank\*: \$ 5,265,291

Bankwest\*: \$ 11,135

Bank of Queensland: \$ 1,090,376

Suncorp: \$ 3,690,796

Total: \$ 15,667,807 Total (Fossil Fuels): \$ 10,886,636

\* indicates institutions that fund fossil fuel projects

### Town of Bassendean

Monthly Investment Report (Period Ending 30 November 2015



Within the parameters of the **current** investment policy, by giving deliberate preference for investment with financial institutions that do not invest in or finance the fossil fuel industry there is the potential for 90