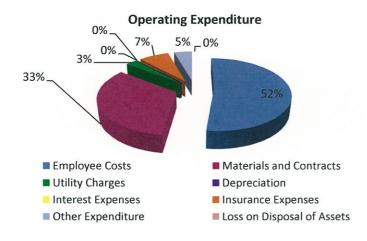

# QUARTERLY REPORT PERIOD ENDING 30 SEPTEMBER 2018

| KPI'S                                                   | EVIDENCE                                                                                                                                                                                                                                                                                     |
|---------------------------------------------------------|----------------------------------------------------------------------------------------------------------------------------------------------------------------------------------------------------------------------------------------------------------------------------------------------|
| (a) Strategic regeneration of Town Centre redevelopment | A range of residential density scenarios have been developed and will be presented to Council at the October 2018 Ordinary Council Meeting for approval for them to be publically advertised to elicit community, key stakeholder, and landowner feedback.                                   |
|                                                         | Following the receipt of feedback a recommended density plan will be presented to Council for consideration of adoption. This plan will in turn inform a revised Local Planning Strategy.                                                                                                    |
|                                                         | The density scenarios propose a range of residential densities and mixed use sites within the Bassendean Activity Centre, which incorporates the Bassendean Town Centre.                                                                                                                     |
|                                                         | The adopted density plan will provide a framework for the strategic regeneration of the Bassendean Town Centre.                                                                                                                                                                              |
| (b) Responsive to Councillor enquiries                  | The Administration provides timely and comprehensive advice and responds to Councillors through Workshops, briefings and inspection that were organised during the quarter under review to provide more detailed information for Councillors to assist with decision making. These included: |
|                                                         | 30 <sup>th</sup> July Ashfield Flats Community Forum                                                                                                                                                                                                                                         |
|                                                         | 9 <sup>th</sup> August Bassendean Transport Study Councillors workshop                                                                                                                                                                                                                       |
|                                                         | 15 <sup>th</sup> August Station Access Strategy Workshop                                                                                                                                                                                                                                     |
|                                                         | 15 <sup>th</sup> August Your Move Project Workshop                                                                                                                                                                                                                                           |
|                                                         | 27 <sup>th</sup> August Inspection May Holman Reserve for Men's Shed project                                                                                                                                                                                                                 |
|                                                         | 11 <sup>th</sup> September Men's Shed lease workshop                                                                                                                                                                                                                                         |
| (c) Increased focus on bike plan and streetscapes       | ARUP Consultants have prepared a draft Local Integrated Transport Plan (LITP) that                                                                                                                                                                                                           |