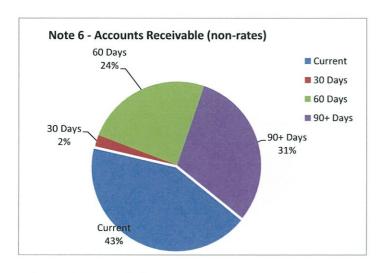

# QUARTERLY REPORT PERIOD ENDING 30 SEPTEMBER 2018

| KPI'S                                                   | EVIDENCE                                                                                                                                                                                                                                                                                     |
|---------------------------------------------------------|----------------------------------------------------------------------------------------------------------------------------------------------------------------------------------------------------------------------------------------------------------------------------------------------|
| (a) Strategic regeneration of Town Centre redevelopment | A range of residential density scenarios have been developed and will be presented to Council at the October 2018 Ordinary Council Meeting for approval for them to be publically advertised to elicit community, key stakeholder, and landowner feedback.                                   |
|                                                         | Following the receipt of feedback a recommended density plan will be presented to Council for consideration of adoption. This plan will in turn inform a revised Local Planning Strategy.                                                                                                    |
|                                                         | The density scenarios propose a range of residential densities and mixed use sites within the Bassendean Activity Centre, which incorporates the Bassendean Town Centre.                                                                                                                     |
|                                                         | The adopted density plan will provide a framework for the strategic regeneration of the Bassendean Town Centre.                                                                                                                                                                              |
| (b) Responsive to Councillor enquiries                  | The Administration provides timely and comprehensive advice and responds to Councillors through Workshops, briefings and inspection that were organised during the quarter under review to provide more detailed information for Councillors to assist with decision making. These included: |
|                                                         | 30 <sup>th</sup> July Ashfield Flats Community Forum                                                                                                                                                                                                                                         |
|                                                         | 9 <sup>th</sup> August Bassendean Transport Study Councillors workshop                                                                                                                                                                                                                       |
|                                                         | 15 <sup>th</sup> August Station Access Strategy Workshop                                                                                                                                                                                                                                     |
|                                                         | 15 <sup>th</sup> August Your Move Project Workshop                                                                                                                                                                                                                                           |
|                                                         | 27 <sup>th</sup> August Inspection May Holman Reserve for Men's Shed project                                                                                                                                                                                                                 |
|                                                         | 11 <sup>th</sup> September Men's Shed lease workshop                                                                                                                                                                                                                                         |
| (c) Increased focus on bike plan and streetscapes       | ARUP Consultants have prepared a draft Local Integrated Transport Plan (LITP) that                                                                                                                                                                                                           |