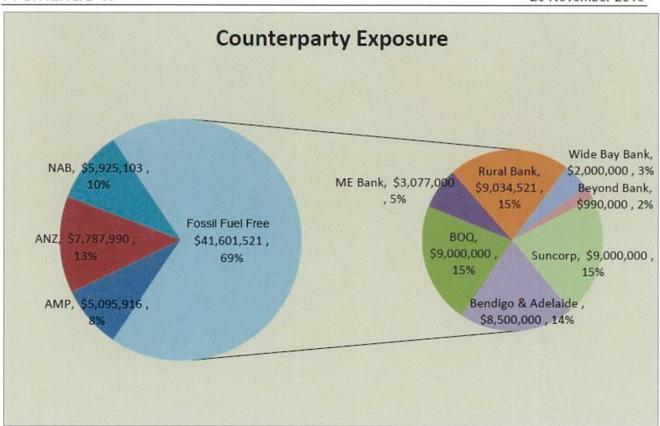

OUNCIL BENEFITS





Staff e-news Knowledge sharing & networking



# THANK YOU











## **Council Divestment from Fossil Fuels**

The following are provided as examples to illustrate how councils can divest from financial institutions that fund fossil fuel projects and still meet the requirements of risk diversification, credit rating and rate of return.

## **City of Fremantle**

The City of Fremantle adopted a divestment policy in August 2014

- · Currently in the process of divesting
- 69% of funds invested in fossil fuel free institutions (as of November 2015)
  - Bank of Queensland (15%)
  - Suncorp (15%)
  - o Bendigo & Adelaide (14%)
  - Rural Bank (15%)
  - o ME Bank (5%)
  - Wide Bay Bank (3%)
  - o Beyond Bank (2%)



Minutes - Ordinary Meeting of Council 25 November 2015



### **City of Stirling**

The City of Stirling has NOT yet adopted a divestment policy

However, the City's Manager of Finance (Ingrid Hawkins) actively searches for investments with the best rate & as a result consistently achieves well above the benchmark rate of return.

This approach has resulted in 62% of funds being invested in fossil fuel free institutions

- o Bank of Queensland (17%)
- o Bendigo / Adelaide (14%)
- Suncorp (16%)
- o ME (13%)
- o Rural (2%)





MINUTES OF THE ORDINARY MEETING OF COUNCIL 8 DECEMBER 2015



### Town of Bassendean

At present the Town has almost \$11 million (70%) of investments in fossil fuel aligned institutions (period ending 30 November 2015)

Commonwealth Bank\*: \$ 5,610,210

National Aust. Bank\*: \$ 5,265,291

Bankwest\*: \$ 11,135

Bank of