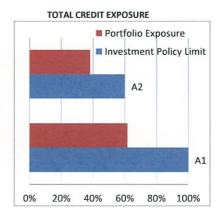

# QUARTERLY REPORT PERIOD ENDING 30 SEPTEMBER 2018

| KPI'S                                                   | EVIDENCE                                                                                                                                                                                                                                                                                     |
|---------------------------------------------------------|----------------------------------------------------------------------------------------------------------------------------------------------------------------------------------------------------------------------------------------------------------------------------------------------|
| (a) Strategic regeneration of Town Centre redevelopment | A range of residential density scenarios have been developed and will be presented to Council at the October 2018 Ordinary Council Meeting for approval for them to be publically advertised to elicit community, key stakeholder, and landowner feedback.                                   |
|                                                         | Following the receipt of feedback a recommended density plan will be presented to Council for consideration of adoption. This plan will in turn inform a revised Local Planning Strategy.                                                                                                    |
|                                                         | The density scenarios propose a range of residential densities and mixed use sites within the Bassendean Activity Centre, which incorporates the Bassendean Town Centre.                                                                                                                     |
|                                                         | The adopted density plan will provide a framework for the strategic regeneration of the Bassendean Town Centre.                                                                                                                                                                              |
| (b) Responsive to Councillor enquiries                  | The Administration provides timely and comprehensive advice and responds to Councillors through Workshops, briefings and inspection that were organised during the quarter under review to provide more detailed information for Councillors to assist with decision making. These included: |
|                                                         | 30 <sup>th</sup> July Ashfield Flats Community Forum                                                                                                                                                                                                                                         |
|                                                         | 9 <sup>th</sup> August Bassendean Transport Study Councillors workshop                                                                                                                                                                                                                       |
|                                                         | 15 <sup>th</sup> August Station Access Strategy Workshop                                                                                                                                                                                                                                     |
|                                                         | 15 <sup>th</sup> August Your Move Project Workshop                                                                                                                                                                                                                                           |
|                                                         | 27 <sup>th</sup> August Inspection May Holman Reserve for Men's Shed project                                                                                                                                                                                                                 |
|                                                         | 11 <sup>th</sup> September Men's Shed lease workshop                                                                                                                                                                                                                                         |
| (c) Increased focus on bike plan and streetscapes       | ARUP Consultants have prepared a draft Local Integrated Transport Plan (LITP) that                                                                                                                                                                                                           |