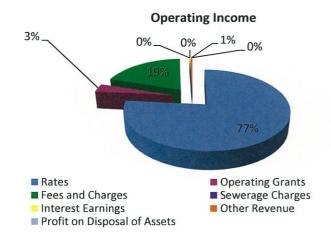

ion on Borrowings                 | 12    |
| Note 5             | Investments                               | 13    |
| Note 6             | Current Recievables and Payables          | 14    |
| Note 7             | Cash Backed Reserves                      | 15    |
| Note 8             | Capital Works Program                     | 16-18 |
| Note 9             | Budget Amendments                         | 19    |
| Note 10            | Disposal of Assets                        | 20    |
| Note 11            | Trust                                     | 21    |
| Note 12            | Statement of Financial Position Notes     | 22-24 |
| Note 13            | Project and Consultancies List            | 25-26 |

### Town of Bassendean Information Summary For the Period Ended 31 August 2018









### Budget Operating Expenditure -v- YTD Actual Refer Statement of Financial Acitvity by Nature or Type



# TOWN OF BASSENDEAN STATEMENT OF FINANCIAL ACTIVITY (Statutory Reporting Program) For the Period Ended 31 August 2018

| Revenue from operating activities Governance General Purpose Funding - Rates General Purpose Funding - Other Law, Order and Public Safety Health Education and Welfare Community Amenities Recreation and Culture Transport Economic Services Other Property and Services  Expenditure from operating activities Governance General Purpose Funding Law, Order and Public Safety Health Education and Welfare Community Amenities Recreation and Culture Transport Economic Services Other Property and Services  Other Property and Services  Other Property and Services  Other P