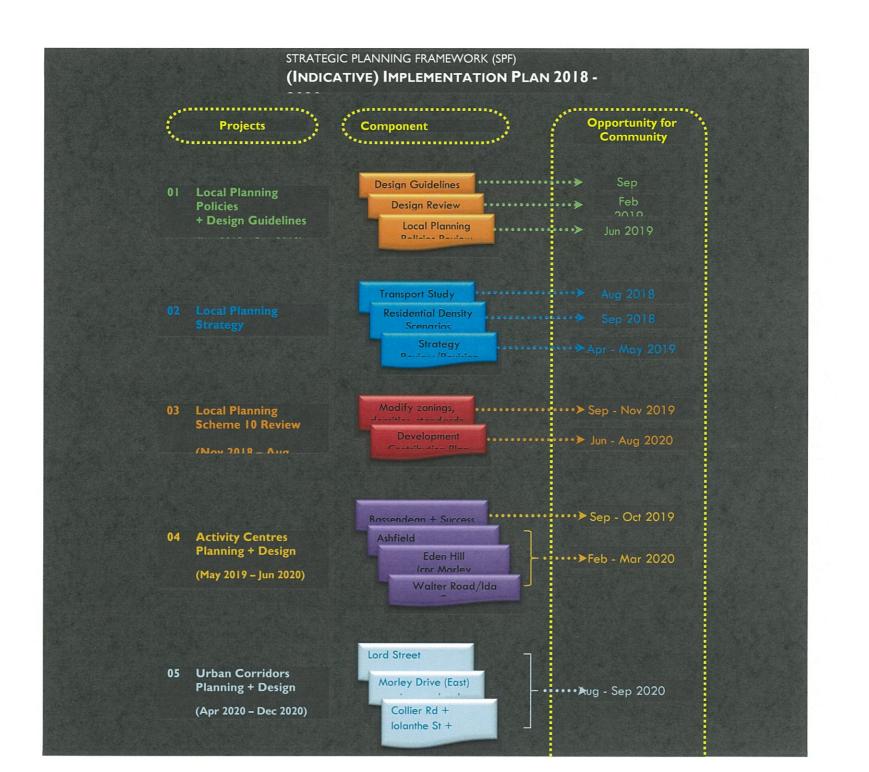

---------------------------------------------------|
| 5.3.1 Adopt and measure against best practices ensuring a focus on continuous improvement | Local Government<br>Service Review<br>Benchmarks.                     | Improved efficiency and effectiveness of services. | Adopt a formal service review program             | Review of Seniors and Disability Services Business Unit including Hyde retirement Village commenced |
|                                                                                           | Percentage uptake of<br>the community of<br>Ecommerce<br>applications | Increased E-<br>commerce<br>applications           | E-commerce development through the Town's Website | Currently being addressed through Marketing and Communications Strategy.                            |



## HEALTH OFFICER'S QUARTERLY REPORT

### HEALTH OFFICER'S QUARTERLY REPORT – SEPTEMBER 2018

#### Public Health complaints/requests:

A total of 45 complaints were received in relation to health related matters (other than noise complaints which are reported separately). The majority were in relation to the keeping of poultry and rat activity.

### **Noise Complaints:**

A total of 30 noise complaints were received and actioned during the quarter.

### Noise Management Plans:

Three Noise Management Plan was received from PTA for works to be done along the Railway tracks. These were assessed and approved. One application was also received from Western Power.

### **Community Education:**

Health Services continued to provide information to residents through social media (Facebook) on a