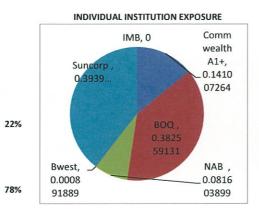

# QUARTERLY REPORT PERIOD ENDING 30 SEPTEMBER 2018

| KPI'S                                                   | EVIDENCE                                                                                                                                                                                                                                                                                     |
|---------------------------------------------------------|----------------------------------------------------------------------------------------------------------------------------------------------------------------------------------------------------------------------------------------------------------------------------------------------|
| (a) Strategic regeneration of Town Centre redevelopment | A range of residential density scenarios have been developed and will be presented to Council at the October 2018 Ordinary Council Meeting for approval for them to be publically advertised to elicit community, key stakeholder, and landowner feedback.                                   |
|                                                         | Following the receipt of feedback a recommended density plan will be presented to Council for consideration of adoption. This plan will in turn inform a revised Local Planning Strategy.                                                                                                    |
|                                                         | The density scenarios propose a range of residential densities and mixed use sites within the Bassendean Activity Centre, which incorporates the Bassendean Town Centre.                                                                                                                     |
|                                                         | The adopted density plan will provide a framework for the strategic regeneration of the Bassendean Town Centre.                                                                                                                                                                              |
| (b) Responsive to Councillor enquiries                  | The Administration provides timely and comprehensive advice and responds to Councillors through Workshops, briefings and inspection that were organised during the quarter under review to provide more detailed information for Councillors to assist with decision making. These included: |
|                                                         | 30 <sup>th</sup> July Ashfield Flats Community Forum                                                                                                                                                                                                                                         |
|                                                         | 9 <sup>th</sup> August Bassendean Transport Study Councillors workshop                                                                                                                                                                                                                       |
|                                                         | 15 <sup>th</sup> August Station Access Strategy Workshop                                                                                                                                                                                                                                     |
|                                                         | 15 <sup>th</sup> August Your Move Project Workshop                                                                                                                                                                                                                                           |
|                                                         | 27 <sup>th</sup> August Inspection May Holman Reserve for Men's Shed project                                                                                                                                                                                                                 |
|                                                         | 11 <sup>th</sup> September Men's Shed lease workshop                                                                                                                                                                                                                                         |
| (c) Increased focus on bike plan and streetscapes       | ARUP Consultants have prepared a draft Local Integrated Transport Plan (LITP) that                                                                                                                                                                                                           |