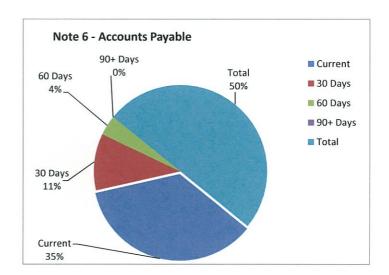

# QUARTERLY REPORT PERIOD ENDING 30 SEPTEMBER 2018

| KPI'S                                                   | EVIDENCE                                                                                                                                                                                                                                                                                     |
|---------------------------------------------------------|----------------------------------------------------------------------------------------------------------------------------------------------------------------------------------------------------------------------------------------------------------------------------------------------|
| (a) Strategic regeneration of Town Centre redevelopment | A range of residential density scenarios have been developed and will be presented to Council at the October 2018 Ordinary Council Meeting for approval for them to be publically advertised to elicit community, key stakeholder, and landowner feedback.                                   |
|                                                         | Following the receipt of feedback a recommended density plan will be presented to Council for consideration of adoption. This plan will in turn inform a revised Local Planning Strategy.                                                                                                    |
|                                                         | The density scenarios propose a range of residential densities and mixed use sites within the Bassendean Activity Centre, which incorporates the Bassendean Town Centre.                                                                                                                     |
|                                                         | The adopted density plan will provide a framework for the strategic regeneration of the Bassendean Town Centre.                                                                                                                                                                              |
| (b) Responsive to Councillor enquiries                  | The Administration provides timely and comprehensive advice and responds to Councillors through Workshops, briefings and inspection that were organised during the quarter under review to provide more detailed information for Councillors to assist with decision making. These included: |
|                                                         | 30 <sup>th</sup> July Ashfield Flats Community Forum                                                                                                                                                                                                                                         |
|                                                         | 9 <sup>th</sup> August Bassendean Transport Study Councillors workshop                                                                                                                                                                                                                       |
|                                                         | 15 <sup>th</sup> August Station Access Strategy Workshop                                                                                                                                                                                                                                     |
|                                                         | 15 <sup>th</sup> August Your Move Project Workshop                                                                                                                                                                                                                                           |
|                                                         | 27 <sup>th</sup> August Inspection May Holman Reserve for Men's Shed project                                                                                                                                                                                                                 |
|                                                         | 11 <sup>th</sup> September Men's Shed lease workshop                                                                                                                                                                                                                                         |
| (c) Increased focus on bike plan and streetscapes       | ARUP Consultants have prepared a draft Local Integrated Transport Plan (LITP) that                                                                                                                                                                                                           |