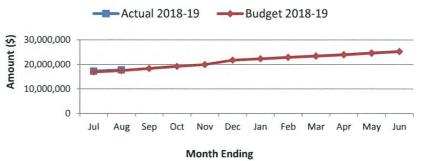

# QUARTERLY REPORT PERIOD ENDING 30 SEPTEMBER 2018

| KPI'S                                                   | EVIDENCE                                                                                                                                                                                                                                                                                     |
|---------------------------------------------------------|----------------------------------------------------------------------------------------------------------------------------------------------------------------------------------------------------------------------------------------------------------------------------------------------|
| (a) Strategic regeneration of Town Centre redevelopment | A range of residential density scenarios have been developed and will be presented to Council at the October 2018 Ordinary Council Meeting for approval for them to be publically advertised to elicit community, key stakeholder, and landowner feedback.                                   |
|                                                         | Following the receipt of feedback a recommended density plan will be presented to Council for consideration of adoption. This plan will in turn inform a revised Local Planning Strategy.                                                                                                    |
|                                                         | The density scenarios propose a range of residential densities and mixed use sites within the Bassendean Activity Centre, which incorporates the Bassendean Town Centre.                                                                                                                     |
|                                                         | The adopted density plan will provide a framework for the strategic regeneration of the Bassendean Town Centre.                                                                                                                                                                              |
| (b) Responsive to Councillor enquiries                  | The Administration provides timely and comprehensive advice and responds to Councillors through Workshops, briefings and inspection that were organised during the quarter under review to provide more detailed information for Councillors to assist with decision making. These included: |
|                                                         | 30 <sup>th</sup> July Ashfield Flats Community Forum                                                                                                                                                                                                                                         |
|                                                         | 9 <sup>th</sup> August Bassendean Transport Study Councillors workshop                                                                                                                                                                                                                       |
|                                                         | 15 <sup>th</sup> August Station Access Strategy Workshop                                                                                                                                                                                                                                     |
|                                                         | 15 <sup>th</sup> August Your Move Project Workshop                                                                                                                                                                                                                                           |
|                                                         | 27 <sup>th</sup> August Inspection May Holman Reserve for Men's Shed project                                                                                                                                                                                                                 |
|                                                         | 11 <sup>th</sup> September Men's Shed lease workshop                                                                                                                                                                                                                                         |
| (c) Increased focus on bike plan and streetscapes       | ARUP Consultants have prepared a draft Local Integrated Transport Plan (LITP) that                                                                                                                                                                                                           |