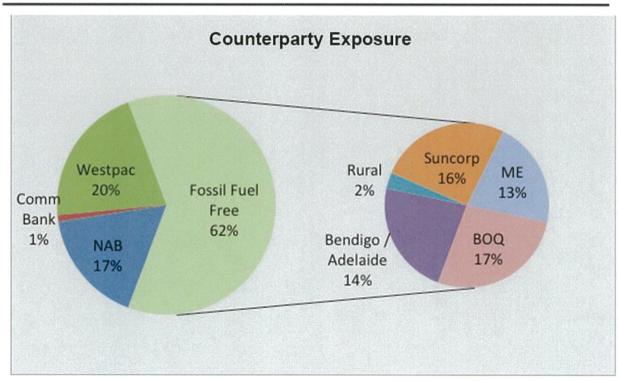

# QUARTERLY REPORT PERIOD ENDING 30 SEPTEMBER 2018

| KPI'S                                                   | EVIDENCE                                                                                                                                                                                                                                                                                     |
|---------------------------------------------------------|----------------------------------------------------------------------------------------------------------------------------------------------------------------------------------------------------------------------------------------------------------------------------------------------|
| (a) Strategic regeneration of Town Centre redevelopment | A range of residential density scenarios have been developed and will be presented to Council at the October 2018 Ordinary Council Meeting for approval for them to be publically advertised to elicit community, key stakeholder, and landowner feedback.                                   |
|                                                         | Following the receipt of feedback a recommended density plan will be presented to Council for consideration of adoption. This plan will in turn inform a revised Local Planning Strategy.                                                                                                    |
|                                                         | The density scenarios propose a range of residential densities and mixed use sites within the Bassendean Activity Centre, which incorporates the Bassendean Town Centre.                                                                                                                     |
|                                                         | The adopted density plan will provide a framework for the strategic regeneration of the Bassendean Town Centre.                                                                                                                                                                              |
| (b) Responsive to Councillor enquiries                  | The Administration provides timely and comprehensive advice and responds to Councillors through Workshops, briefings and inspection that were organised during the quarter under review to provide more detailed information for Councillors to assist with decision making. These included: |
|                                                         | 30 <sup>th</sup> July Ashfield Flats Community Forum                                                                                                                                                                                                                                         |
|                                                         | 9 <sup>th</sup> August Bassendean Transport Study Councillors workshop                                                                                                                                                                                                                       |
|                                                         | 15 <sup>th</sup> August Station Access Strategy Workshop                                                                                                                                                                                                                                     |
|                                                         | 15 <sup>th</sup> August Your Move Project Workshop                                                                                                                                                                                                                                           |
|                                                         | 27 <sup>th</sup> August Inspection May Holman Reserve for Men's Shed project                                                                                                                                                                                                                 |
|                                                         | 11 <sup>th</sup> September Men's Shed lease workshop                                                                                                                                                                                                                                         |
| (c) Increased focus on bike plan and streetscapes       | ARUP Consultants have prepared a draft Local Integrated Transport Plan (LITP) that                                                                                                                                                                                                           |