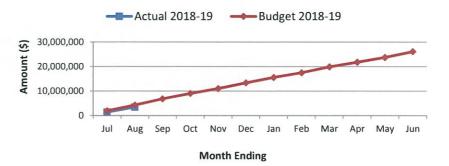

# QUARTERLY REPORT PERIOD ENDING 30 SEPTEMBER 2018

| KPI'S                                                   | EVIDENCE                                                                                                                                                                                                                                                                                     |
|---------------------------------------------------------|----------------------------------------------------------------------------------------------------------------------------------------------------------------------------------------------------------------------------------------------------------------------------------------------|
| (a) Strategic regeneration of Town Centre redevelopment | A range of residential density scenarios have been developed and will be presented to Council at the October 2018 Ordinary Council Meeting for approval for them to be publically advertised to elicit community, key stakeholder, and landowner feedback.                                   |
|                                                         | Following the receipt of feedback a recommended density plan will be presented to Council for consideration of adoption. This plan will in turn inform a revised Local Planning Strategy.                                                                                                    |
|                                                         | The density scenarios propose a range of residential densities and mixed use sites within the Bassendean Activity Centre, which incorporates the Bassendean Town Centre.                                                                                                                     |
|                                                         | The adopted density plan will provide a framework for the strategic regeneration of the Bassendean Town Centre.                                                                                                                                                                              |
| (b) Responsive to Councillor enquiries                  | The Administration provides timely and comprehensive advice and responds to Councillors through Workshops, briefings and inspection that were organised during the quarter under review to provide more detailed information for Councillors to assist with decision making. These included: |
|                                                         | 30 <sup>th</sup> July Ashfield Flats Community Forum                                                                                                                                                                                                                                         |
|                                                         | 9 <sup>th</sup> August Bassendean Transport Study Councillors workshop                                                                                                                                                                                                                       |
|                                                         | 15 <sup>th</sup> August Station Access Strategy Workshop                                                                                                                                                                                                                                     |
|                                                         | 15 <sup>th</sup> August Your Move Project Workshop                                                                                                                                                                                                                                           |
|                                                         | 27 <sup>th</sup> August Inspection May Holman Reserve for Men's Shed project                                                                                                                                                                                                                 |
|                                                         | 11 <sup>th</sup> September Men's Shed lease workshop                                                                                                                                                                                                                                         |
| (c) Increased focus on bike plan and streetscapes       | ARUP Consultants have prepared a draft Local Integrated Transport Plan (LITP) that                                                                                                                                                                                                           |