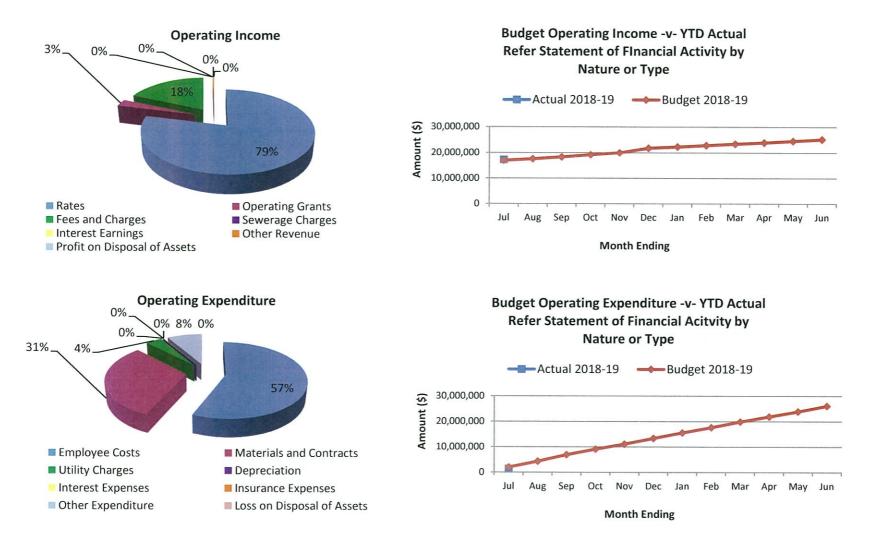

|  |  |  |
| Note 8                                            | Capital Works Program                        | 16-18 |  |  |  |
| Note 9                                            | Budget Amendments                            | 19    |  |  |  |
| Note 10                                           | Disposal of Assets                           | 20    |  |  |  |
| Note 11                                           | Trust                                        | 21    |  |  |  |
| Note 12                                           | Statement of Financial Position Notes        | 22-24 |  |  |  |
| Note 13                                           | Project and Consultancies List               | 25-26 |  |  |  |

# Town of Bassendean Information Summary For the Period Ended 31 July 2018



#### TOWN OF BASSENDEAN STATEMENT OF FINANCIAL ACTIVITY (Statutory Reporting Program) For the Period Ended 31 July 2018

|                                                            | Note | Original Annual<br>Budget | Amended<br>Annual Budget  | YTD<br>Budget<br>(a)                    | YTD<br>Actual<br>(b)                                                                                             | Var. %<br>(b)-<br>(a)/(a) | v |
|------------------------------------------------------------|------|---------------------------|---------------------------|-----------------------------------------|------------------------------------------------------------------------------------------------------------------|---------------------------|---|
| Opening Funding Surplus(Deficit)