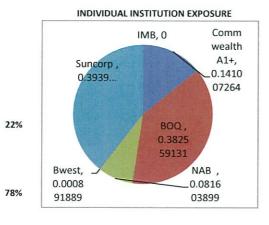

|                    |                | Tot              | al | -        | 2,802,915   | -           | 8,272,027 | 11,074,942 | 86,696               |

#### Note 5 : CASH INVESTMENTS

#### ENVIRONMENTAL COMMITMENT

| Depositing<br>Institiution | Value Invested |
|----------------------------|----------------|
| Fossil Fuel Lending        | ADI            |
| Commonwealth               | \$1,561,647    |
| NAB                        | \$892,683      |
| Bankwest                   | \$9,878        |
|                            | \$2,464,208    |
| Non Fossil Fuel Len        | ding ADI       |
| B of Queensland<br>IMB     | \$4,236,820    |
| Suncorp                    | \$4,373,913    |
|                            | \$8,610,733    |
| Total Funds                | \$11,074,942   |









Note 6: Receivables and Payables

| <b>Receivables - General</b> | Current | 30 Days | 60 Days | 90+ Days | Total   | Payables - General |
|------------------------------|---------|---------|---------|----------|---------|--------------------|
|                              | \$      | \$      | \$      | \$       | \$      |                    |
| Receivables - General        | 172,378 | 67,290  | 0       | 44,519   | 284,187 | Payables - General |



**Comments/Notes - Receivables General** The above amounts included GST where applicable.



Current

\$

417,170

\$

378,561

30 Days 60 Days 90+ Days

\$

0

\$

1,007

Total

\$

796,737

# Note 7: Cash Backed Reserve

|                                           |                        |              |                      |