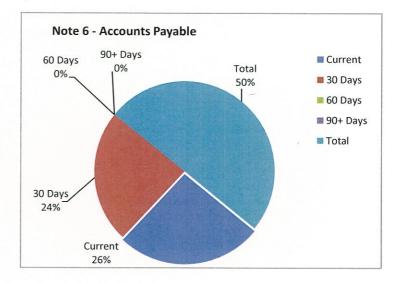

|
| Non Fossil Fuel Len        | ding ADI       |
| B of Queensland<br>IMB     | \$4,236,820    |
| Suncorp                    | \$4,373,913    |
|                            | \$8,610,733    |
| Total Funds                | \$11,074,942   |









Note 6: Receivables and Payables

| <b>Receivables - General</b> | Current | 30 Days | 60 Days | 90+ Days | Total   | Payables - General |
|------------------------------|---------|---------|---------|----------|---------|--------------------|
|                              | \$      | \$      | \$      | \$       | \$      |                    |
| Receivables - General        | 172,378 | 67,290  | 0       | 44,519   | 284,187 | Payables - General |



**Comments/Notes - Receivables General** The above amounts included GST where applicable.



Current

\$

417,170

\$

378,561

30 Days 60 Days 90+ Days

\$

0

\$

1,007

Total

\$

796,737

# Note 7: Cash Backed Reserve

|                                           |                        |              |                      |              | Actual    |          |            |
|-------------------------------------------|------------------------|--------------|----------------------|--------------|-----------|----------|------------|
|                                           |                        | Budget       | Budget               | Actual       | Transfers | Actual   | Actual YTD |
|                                           |                        | Transfers In | <b>Transfers</b> Out | Transfers In | Out       | Interest | Closing    |
| Name