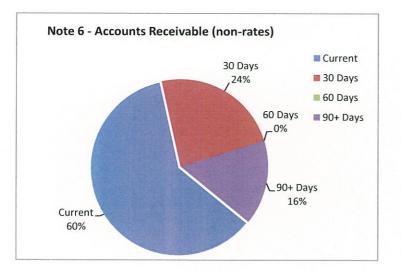

| Bankwest                   | \$9,878        |
|                            | \$2,464,208    |
| Non Fossil Fuel Len        | ding ADI       |
| B of Queensland<br>IMB     | \$4,236,820    |
| Suncorp                    | \$4,373,913    |
|                            | \$8,610,733    |
| Total Funds                | \$11,074,942   |









Note 6: Receivables and Payables

| <b>Receivables - General</b> | Current | 30 Days | 60 Days | 90+ Days | Total   | Payables - General |
|------------------------------|---------|---------|---------|----------|---------|--------------------|
|                              | \$      | \$      | \$      | \$       | \$      |                    |
| Receivables - General        | 172,378 | 67,290  | 0       | 44,519   | 284,187 | Payables - General |



**Comments/Notes - Receivables General** The above amounts included GST where applicable.



Current

\$

417,170

\$

378,561

30 Days 60 Days 90+ Days

\$

0

\$

1,007

Total

\$

796,737

# Note 7: Cash Backed Reserve

|                                           |                        |              |                      |              | Actual    |          |            |
|-------------------------------------------|------------------------|--------------|----------------------|--------------|-----------|----------|------------|
|                                           |                        | Budget       | Budget               | Actual       | Transfers | Actual   | Actual YTD |
|                                           |                        | Transfers In | <b>Transf