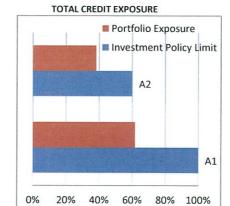

|                    |                | Tot              | al | -        | 2,802,915   | -           | 8,272,027 | 11,074,942 | 86,696               |

#### Note 5 : CASH INVESTMENTS

#### ENVIRONMENTAL COMMITMENT

| Depositing<br>Institiution | Value Invested |
|----------------------------|----------------|
| Fossil Fuel Lending        | ADI            |
| Commonwealth               | \$1,561,647    |
| NAB                        | \$892,683      |
| Bankwest                   | \$9,878        |
|                            | \$2,464,208    |
| Non Fossil Fuel Len        | ding ADI       |
| B of Queensland<br>IMB     | \$4,236,820    |
| Suncorp                    | \$4,373,913    |
|                            | \$8,610,733    |
| Total Funds                | \$11,074,942   |









Note 6: Receivables and Payables

| <b>Receivables - General</b> | Current | 30 Days | 60 Days | 90+ Days | Total   | Payables - General |
|------------------------------|---------|---------|---------|----------|---------|--------------------|
|                              | \$      | \$      | \$      | \$       | \$      |                    |
| Receivables - General        | 172,378 | 67,290  | 0       | 44,519   | 284,187 | Payables - General |



**Comments/Notes - Receivables General** The above amounts included GST where applicable.



Current

\$

417,170

\$

378,561

30 Days 60 Days 90+ Days

\$

0

\$

1,007

Total

\$

796,737

# Note 7: Cash Backed Reserve

|                                           |                        |              |                      |