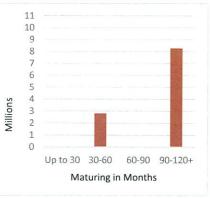

|                    |                | Tot              | al | -        | 2,802,915   | -           | 8,272,027 | 11,074,942 | 86,696               |

#### Note 5 : CASH INVESTMENTS

#### ENVIRONMENTAL COMMITMENT

| Depositing<br>Institiution | Value Invested |
|----------------------------|----------------|
| Fossil Fuel Lending        | ADI            |
| Commonwealth               | \$1,561,647    |
| NAB                        | \$892,683      |
| Bankwest                   | \$9,878        |
|                            | \$2,464,208    |
| Non Fossil Fuel Len        | ding ADI       |
| B of Queensland<br>IMB     | \$4,236,820    |
| Suncorp                    | \$4,373,913    |
|                            | \$8,610,733    |
| Total Funds                | \$11,074,942   |









Note 6: Receivables and Payables

| <b>Receivables - General</b> | Current | 30 Days | 60 Days | 90+ Days | Total   | Payables - General |
|------------------------------|---------|---------|---------|----------|---------|--------------------|
|                              | \$      | \$      | \$      | \$       | \$      |                    |
| Receivables - General        | 172,378 | 67,290  | 0       | 44,519   | 284,187 | Payables - General |



**Comments/Notes - Receivables General** The above amounts included GST where applicable.



Current

\$

417,170

\$

378,561

30 Days 60 Days 90+ Days

\$

0

\$

1,007

Total

\$

796,737

# Note 7: Cash Backed Reserve

|                                           |                        |              |                      |