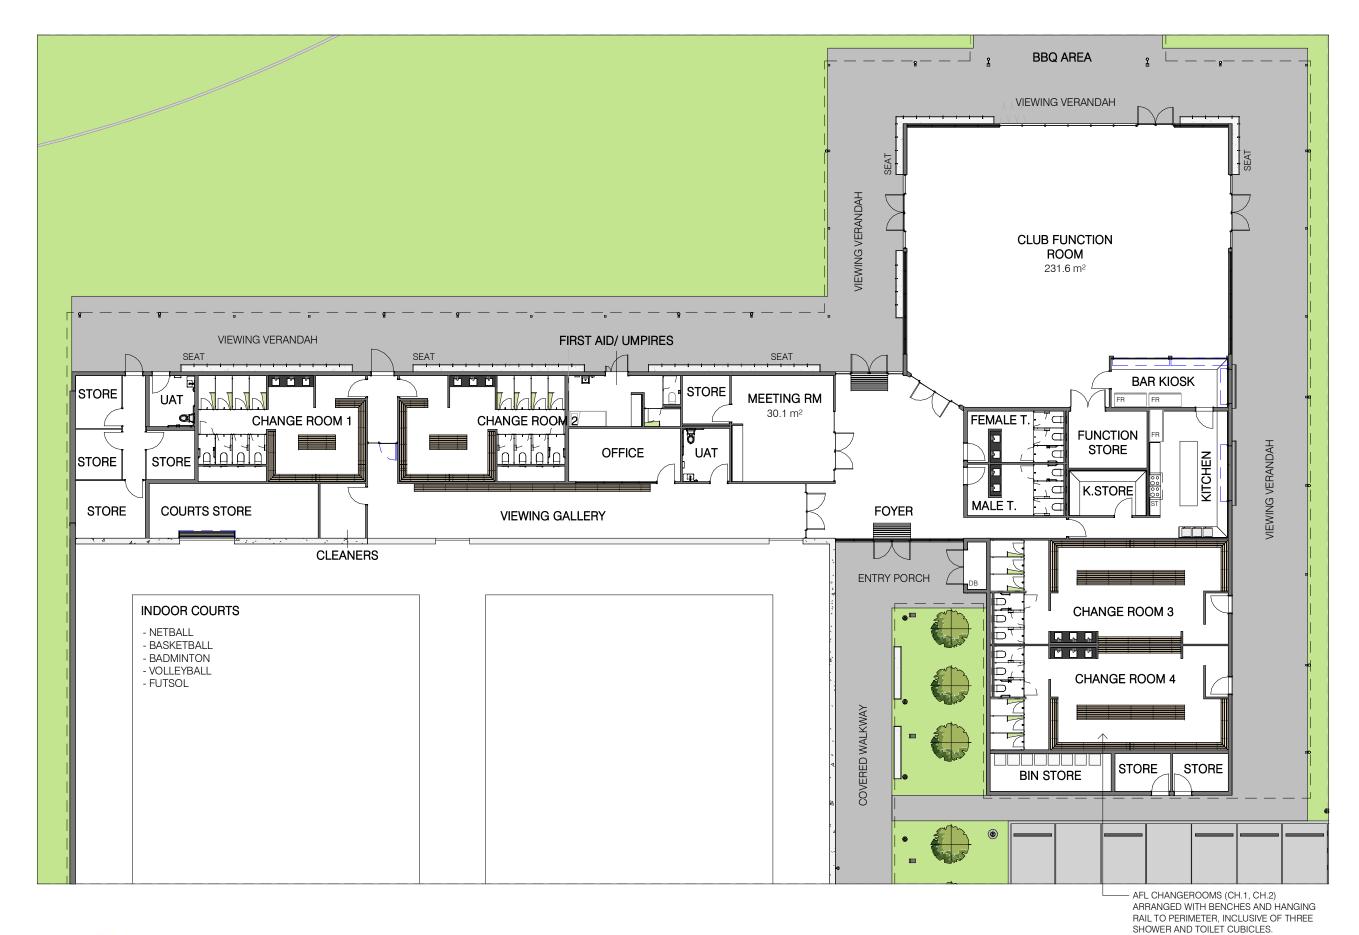

SCALE: 1:200 @ A3

DATE ISSUED: 13 AUGUST 2021

© ALL DRAWINGS ARE ARCHITECTS' COPYRIGHT

A07

4m

6m

8m

10m

## ROOM SCHEDULE OPTION THREE

| OPT. | ROOM NAME           | ABBREVIATION |
|------|---------------------|--------------|
|      |                     |              |
| SC   | EXISTING CHANGE ONE | EX.CH.1      |
| SC   | EXISTING UMPIRES    | EX.UMP       |
| SC   | EXISTING CHANGE TWO | EX.CH.2      |
| SC   | STORE               | EX.ST        |
| SC   | EXISTING TOILETS    | E.T          |
|      |                     |              |

EXISTING FEMALE TOILETS EX.FT

B.ST

BAR STORE

| RC | ROOM SCHEDULE OPTION THREE |             |
|----|----------------------------|-------------|
| PT | ROOM NAME                  | ARREVIATION |

| SC | EXISTING CANTEEN   | EX.CT      |
|----|--------------------|------------|
| SC | EXISTING STORE     | EX.ST      |
| SC | EXISTING COOL ROOM | EX.CL      |
| SC | EXISTING BAR       | EX.B       |
| SC | MANAGERS OFFICE    | MANG.      |
| SC | DELIVERIES STORE   | DELIVERIES |
| SC | YARD STORE         | YARD       |
|    |                    |            |

## ROOM SCHEDULE OPTION THREE

| OPT. | ROOM NAME | ABBREVIATION |
|------|-----------|--------------|

| SC | KITCHEN   KIOSK     | KK             |
|----|---------------------|----------------|
| SC | KITCHEN STORE       | K.STORE        |
| SC | EXISTING CLUB ROOM  | EX.CLUB ROOM   |
| SC | MALE T.             | MT             |
| SC | CLUB ROOM EXPANSION | CLUB EXPANSION |
| SC | UAT                 | UAT            |
| SC | CLUBROOM ST.        | CR.ST          |

## ROOM SCHEDULE OPTION THREE

| OPT. | ROOM NAME | ABBREVIATION |
|------|-----------|--------------|
|      |           | •            |

| SC | SPORTS STORE       | SPORT ST. |
|----|--------------------|-----------|
| SC | REFEREE            | REF       |
| SC | CHANGE ROOM 4      | CH.4      |
| SC | CHANGE ROOM 3      | CH.3      |
| SC | JUNIOR GOALS STORE | JG STORE  |
| SC | KIT ROOM           | KIT       |
| SC | FIRST AID          | ΕΔID      |

JUBILEE RESERVE CONCEPT PLAN Town of Bassendean

LAYOUT PLAN - OPTION THREE

SCALE :

1:200 @ A3 DATE ISSUED: 13 AUGUST 2021 © ALL DRAWINGS ARE ARCHITECTS' COPYRIGHT

d