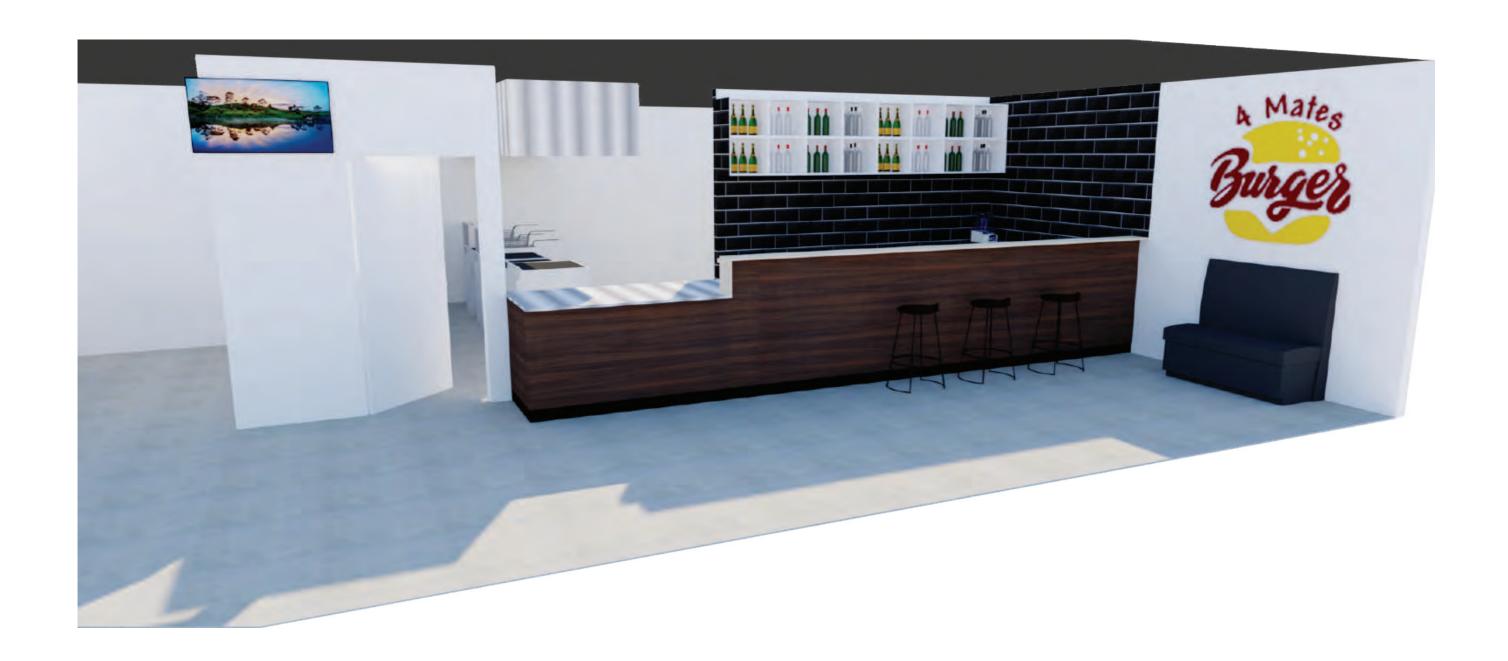

# RENDER

Address Unit 5, 135 Great Eastern Highway, Belmont, WA, 6104 TEL: 08 9478 5100

#### 4 MATES BURGER BAR INTERNAL RENDER

| DATE 12 NOVEMBER 2020 SCALE A3 NTS ASSET A12 REV 1 |                  |       |
|----------------------------------------------------|------------------|-------|
| SCALE REV 1                                        | DATE             | SHEET |
| SCALL                                              | 12 NOVEMBER 2020 | A12   |
| A3 NTS                                             | SCALE            | REV 1 |
|                                                    | A3 NTS           |       |