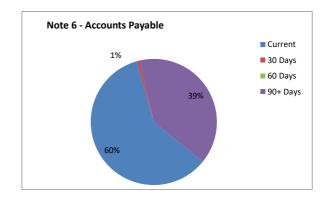

| \$       | \$     |              |                 | \$         | \$      | \$      | \$       | \$     |
| Receivables - General     | 6,213         | 6,894   | 4,074   | 42,992   | 60,173 | Payables - 0 | General         | 20,881     | 242     | 0       | 13,748   | 34,871 |
| Balance per Trial Balance | 2             |         |         |          |        | Balance pe   | r Trial Balance | 9          |         |         |          |        |
| Sundry Debtors            |               |         |         |          | 60,173 | Sundry Cre   | ditors          |            |         |         |          | 34,871 |
| Total Receivables Genera  | al Outstandin | g       |         |          | 60,173 | Total Payal  | bles General C  | Outstandin | g       |         |          | 34,871 |





### Comments/Notes - Receivables General

The above amounts include GST where applicable.



Note 7: Cash Backed Reserves

| Name                                      | Opening<br>Balance<br>Original<br>Annual Budget | Original<br>Annual<br>Budget<br>Transfers In<br>(+) Including<br>Interest | Original<br>Annual<br>Budget<br>Transfers Out<br>(-) | Original<br>Annual<br>Budget<br>Closing<br>Balance | Actual<br>Opening<br>Balance<br>01/07/2020 | Actual<br>Transfers In<br>(+) Including<br>Interest | Actual<br>Transfers<br>Out<br>(-) | Actual YTD<br>Closing<br>Balance |
|-------------------------------------------|-------------------------------------------------|---------------------------------------------------------------------------|------------------------------------------------------