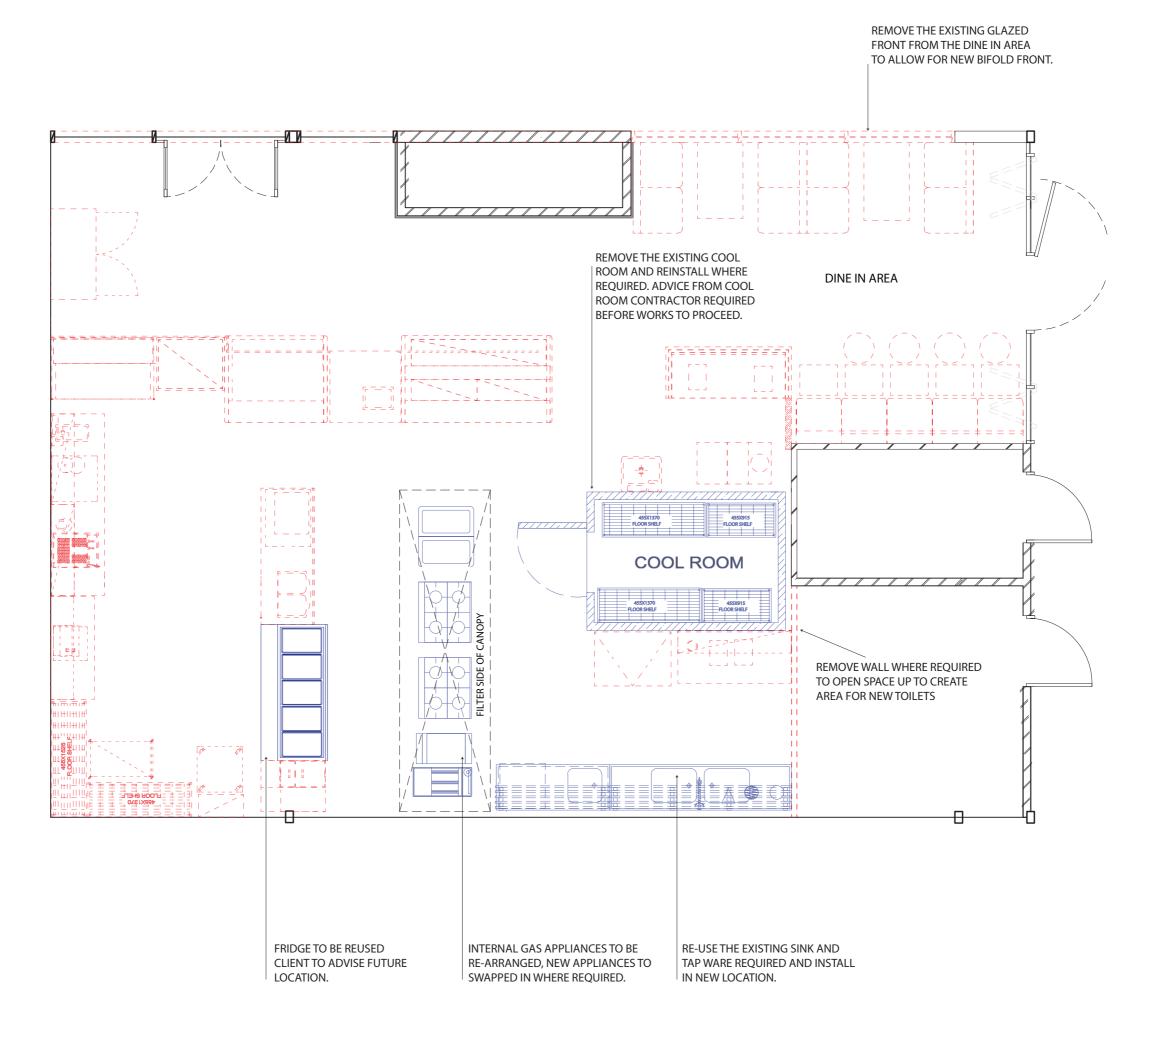

LOCATION OF THE BURGER BAR - T 23 A

THIS DRAWING IS THE PROPERTY OF RP INTERIORS WHICH IS SUBJECT TO RETURN ON REQUEST.

NOTES:

\* PLEASE NOTE POSITIONG OF THE ITEMS NEED TO BE CONFIRMED ONSITE \*

NOTE- THE CLIENT HAS OPTED TO USE A PUMP TO DRAIN THE FRONT COUNTER.