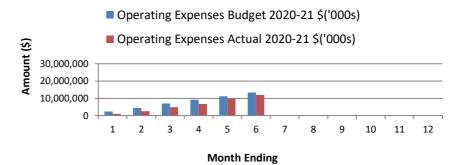

| 17   |
| Note 6                                            | Current Receivables and Payables | 18   |
| Note 7                                            | Cash Backed Reserves             | 19   |
| Note 8                                            | Capital Works Program            | 20   |
| Note 9                                            | Budget Amendments                | 21   |
| Note 10                                           | Disposal of Assets               | 22   |
| Note 11                                           | Trust                            | 23   |

# Town of Bassendean Information Summary For the Period Ended 31 December 2020









#### Budget Operating Expenditure -v- YTD Actual Refer Statement of Financial Acitvity by Nature or Type



#### TOWN OF BASSENDEAN STATEMENT OF FINANCIAL ACTIVITY

#### (Statutory Reporting Program)

| Name