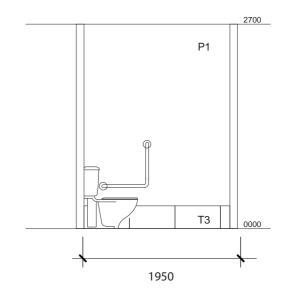

THIS DRAWING IS THE PROPERTY
OF RP INTERIORS WHICH IS
SUBJECT TO RETURN ON REQUEST.

ELEVATION - ELEV -9 - COOKING AREA - 1:50

ELEVATION - ELEV -10 -UNISEX AMBULANT- 1:50

ELEVATION - ELEV -13 - DISABLED TOILET - 1:50

ELEVATION - ELEV -11 -UNISEX AMBULANT- 1:50

ELEVATION - ELEV -14 -DISABLED TOILET- 1:50

ELEVATION - ELEV -12 -UNISEX AMBULANT- 1:50

ELEVATION - ELEV -15 -DISABLED TOILET- 1:50