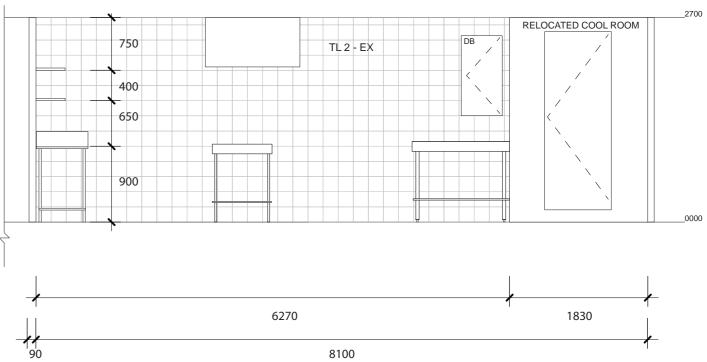

#### ELEVATION - ELEV -5 - COUNTER BACK BENCH - 1:50

ELEVATION - ELEV -6 - COOKING AREA - 1:50

#### ELEVATION - ELEV -7 - SHOPFRONT ELEVATION - 1:50