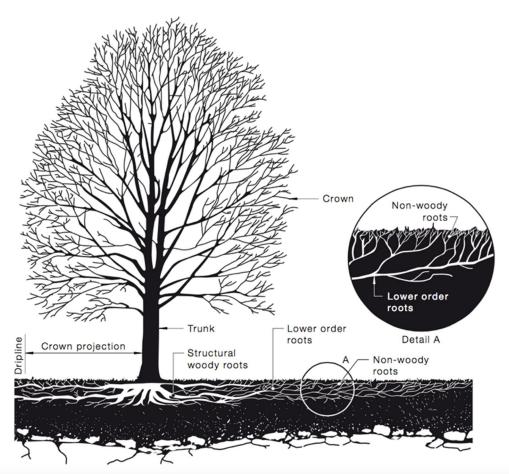

#### 3.1 Discussion

3.2 Tree root plate: Root plate composition for most tree species consists of a structural root zone and an absorbing root zone, responsible respectively for the stability/ anchorage of the tree and the uptake of water/ mineral solutes from the soil. Severance of the large diameter woody roots within the structural root zone (the root plate area immediately adjacent to the tree and generally determined as trunk diameter x 5) can compromise tree stability and must be avoided. It can also result in the loss of a significant proportion of the fine, water-absorbing roots, subsequently placing considerable stress on the tree in the short term and may initiate a decline in health condition and/ or tree mortality. The severance of large diameter roots also provides an entry opportunity for infection by wood decay fungi and infestation by wood-destroying insects, increasing the potential for the degradation of wood tissue at the root collar and trunk basal area and compromising tree stability in the long term.

Figure 12. Typical tree structure above and below ground for cultivated urban trees with rootplate development predominantly lateral and close to the soil surface. Source: AS4970-2009: Protection of Trees on Development Sites.

Figure 13. Plan view of tree protection zones that delineates the area of the large woody roots that are responsible for anchorage and tree stability (SRZ), and which taper into smaller diameter non-woody absorbing roots that take up water and nutrients. Beyond the TPZ periphery (green zone), preservation of tree roots is less critical.

#### 4.1 Arboricultural Terminology

- 4.2 Crown the leaves and branches of a tree measured from the lowest branch on the trunk to the top of the tree, whilst crown lifting involves pruning of the lower branches to improve clearance for buildings, pedestrians, vehicles etc.
- 4.3 DBH diameter of the main trunk, measured at breast height approximately 1.4m above ground level for urban trees.
- 4.4 Deadwooding the removal of dead, diseased or damaged branch wood from the crown of the tree.
- 4.5 Dripline the width of the crown of the tree, measured by the lateral extent of the foliage.
- 4.6 Fall zone is the area in which the tree or tree part is likely to fall when it fails, often calculated as 1.5 times the tree height where brittle dead branches etc. may break up and scatter debris.
- 4.7 First order structural branch the large branches arising from the trunk that form the main structure of the crown.
- 4.8 Reduction prune pruning to reduce the extension of a branch, back to a lateral branch that is at least one-third the diameter of the branch being removed.
- 4.9 Root collar area at the base of the tree were the roots and trunk merge.
- 4.10 Targets an object, person or structure that would be damaged or injured in the event of tree or branch failure is referred to as the target or target area. The hazard evaluation of the target area is relative to the expected use and occupancy of that area.
- 4.11 Topping and Lopping deleterious tree height and branch reduction work often at indiscriminate points and generally resulting in weakly-attached regrowth branches prone to failure as subsequent growth occurs.
- 4.12 Tree Protection Zone (TPZ) the zone of the root plate most likely to contain roots that are critical for anchorage and stability (large roots in the structural root zone SRZ, generally calculated as trunk diameter x 5) and the absorbing roots further out responsible for the uptake of water and nutrients collectively; calculated as trunk diameter (DBH) x 12.
- 4.13 V-shaped union ingrown bark from adjacent parts of the tree that are in contact with each other; usually branch forks, acutely-angled branch attachments or basal stems often a high failure potential.