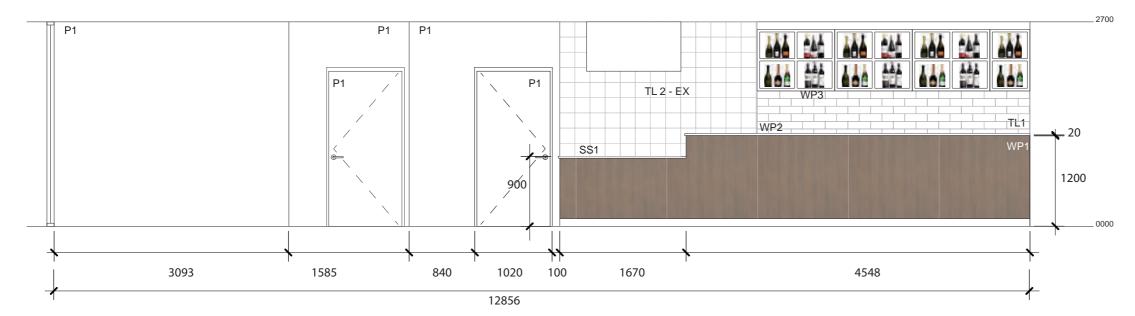

ELEVATION - ELEV -1 - FRONT OF COUNTER - 1:50

ELEVATION - ELEV -2 - BEHIND COUNTER - 1:50

ELEVATION - ELEV -3 - COUNTER BACK BENCH - 1:50

| Address<br>Unit 5, 135 Great Eastern<br>Belmont, WA, 6104<br>TEL: 08 9478 5100      | Highway,     |  |  |
|-------------------------------------------------------------------------------------|--------------|--|--|
| 4 MATES BURGER BAR<br>ELEVATIONS - PAGE 1<br>SCALE : 1-50                           |              |  |  |
| DATE<br>12 NOVEMBER 2020<br>SCALE<br>A3 1:50                                        | A08<br>REV 1 |  |  |
| THIS DRAWING IS THE PROPERTY OF RP INTERIORS WHICH IS SUBJECT TO RETURN ON REQUEST. |              |  |  |

THIS DRAWING IS THE PROPERTY OF RP INTERIORS WHICH IS SUBJECT TO RETURN ON REQUEST.

| CODE             | ITEM                        | MANUFACTURER              | LOCATION                                  | DESCRIPTION                                   | COLOUR                           | IMAGE |
|------------------|-----------------------------|---------------------------|-------------------------------------------|-----------------------------------------------|----------------------------------|-------|
| PAINT            | FINISHES                    |                           |                                           |                                               |                                  |       |
| P1               | PAINT                       | DULUX/ SOLVER             | GENERAL<br>WALLS&<br>CELINGSIN<br>TOILETS | Wash and Wear Low VOC<br>Low sheen acrylic    | NATURAL<br>WHITE<br>SW1F4        |       |
| P2               | PAINT                       | DULUX                     | CELINGS                                   | CEILING BLACK                                 | BLACK                            |       |
| TILING           |                             |                           | 1                                         |                                               | •                                |       |
| T1               | TILE                        | Contact:<br>SWAN CERAMICS | WALLS<br>BATHROOM<br>KITCHEN              | FEATURE FLOOR TILE                            | BLACK<br>SUBWAYTILE<br>100 X 300 |       |
| T2               | TILE                        | Contact:<br>SWAN CERAMICS | WALLS                                     | WHITE 200 X 200 GLOSS<br>TILE                 | WHITE<br>200 X 200               |       |
| T3               | TILE                        | Contact:<br>SWAN CERAMICS | FLOOR<br>KITCHEN                          | R 11 NON SLIP TILES FOR<br>BACK OF HOUSE AREA | Ossido Grey                      |       |
| FEATU            | REWOOD PATERN -             | PANELLING                 |                                           |                                               |                                  |       |
| WP1              | FRONT COUNTER<br>FASCIA     | Contact:<br>LAMINEX       | MAIN COUNTER<br>FASCIA                    | LAMINEX BOARD                                 | JARRAH LEGNO                     |       |
| WP2              | FRONT COUNTER<br>TOP        | Contact:<br>LAMINEX       | COUNTERTOP                                | LAMINEX BOARD                                 | MILKWOOD<br>NATURAL              |       |
| WP3              | BEHIND COUNTER<br>CABINTERY | Contact:<br>FORMICA       | DRINKS CABINETY<br>COUNTER CARCASS        | FORMICA BOARD                                 | SNOW DRIFT                       |       |
| STAINLESS STEEL. |                             |                           |                                           |                                               |                                  |       |
| SS1              | FRONT COUNTER<br>TOP        | STEEL SUPPLIER            | COUNTERTOP                                | STAINLESS STEEL                               |                                  |       |