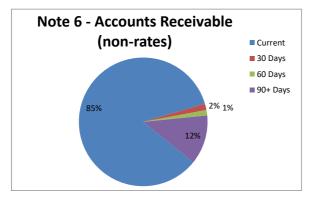

| 5,684   | 4,952   | 44,910   | 361,305 | Payables - General     | 99,844        | 3,426   | 792     | 18,104   | 122,166 |
| Balance per Trial Balanc | e             |         |         |          |         | Balance per Trial Bala | nce           |         |         |          |         |
| Sundry Debtors           |               |         |         |          | 361,305 | Sundry Creditors       |               |         |         |          | 122,166 |
| T : ID : II O            | 10            |         |         |          | 264 205 | T. 10 11 0             | 10            |         |         |          | 400.466 |
| Total Receivables Gener  | ai Outstandin | g       |         |          | 361,305 | Total Payables Genera  | ai Outstandin | ıg      |         |          | 122,166 |





#### Comments/Notes - Receivables General

The above amounts include GST where applicable.



Note 7: Cash Backed Reserves

| Name                                      | Opening<br>Balance<br>Original<br>Annual Budget | Original Annual Budget Transfers In (+) Including Interest | Original<br>Annual<br>Budget<br>Transfers Out<br>(-) | Original<br>Annual<br>Budget<br>Closing<br>Balance | Actual<br>Opening<br>Balance<br>01/07/2020 | Actual<br>Transfers In<br>(+) Including<br>Interest | Actual<br>Transfers<br>Out<br>(-) | Actual YTD<br>Closing<br>Balance |
|-------------------------------------------|-------------------------------------------------|------------------------------------------------------------|------------------------------------------------------|--------------------------