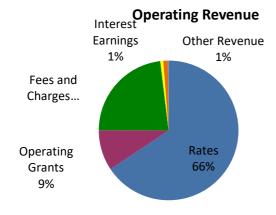

| Information on Borrowings        | 16   |
| Note 5                                            | Investments                      | 17   |
| Note 6                                            | Current Receivables and Payables | 18   |
| Note 7                                            | Cash Backed Reserves             | 19   |
| Note 8                                            | Capital Works Program            | 20   |
| Note 9                                            | Budget Amendments                | 21   |
| Note 10                                           | Disposal of Assets               | 22   |
| Note 11                                           | Trust                            | 23   |

# Town of Bassendean Information Summary For the Period Ended 31 December 2020









#### Budget Operating Expenditure -v- YTD Actual Refer Statement of Financial Acitvity by Nature or Type



#### TOWN OF BASSENDEAN STATEMENT OF FINANCIAL ACTIVITY

#### (Statutory Reporting Program)

| Name