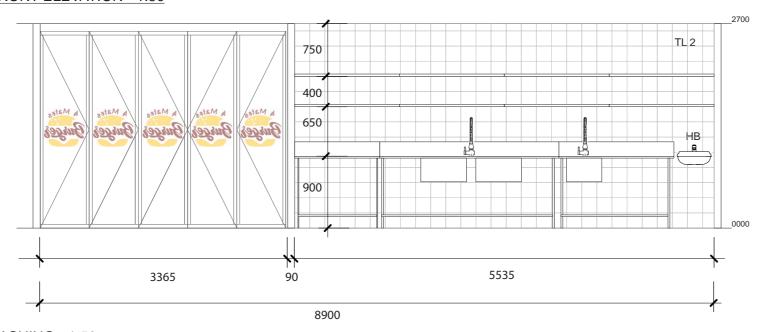

#### ELEVATION - ELEV -5 - COUNTER BACK BENCH - 1:50

ELEVATION - ELEV -6 - COOKING AREA - 1:50