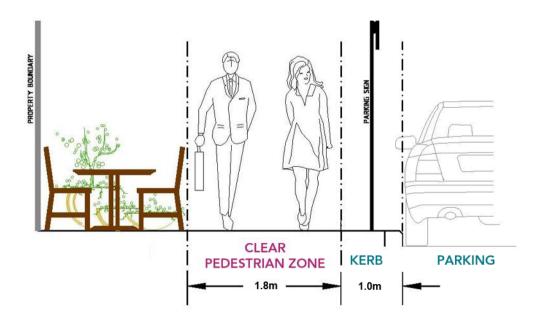

ortable Signage

(Activities on Thoroughfares and Trading in Thoroughfares and Public Places Local Law 2010: Part 3, Division 2 and Part 5, Divisions 1 and 3)

- (a) Alfresco dining areas, trading and portable signage shall be restricted to the area adjacent to the subject business. That is, the portion of the road reserve between the private lot, the kerb line and the lines that would be the extension of the side boundaries.
- (b) Unless otherwise approved by the Town, Alfresco dining areas, trading and portable signage must provide for a minimum 1.8m wide pedestrian clearway (running parallel to the street) and be located a minimum 1.0m from any kerb line. In areas of heavy pedestrian traffic, the Town may require a wider pedestrian thoroughfare and/or greater setback to the kerb line.



- (c) Unless otherwise approved by the Town, no more than two Portable Signage are permitted for each commercial tenancy with each sign having a maximum height of 0.9m and a maximum width of 0.6m.
- (d) All furniture and signage shall be durable, waterproof, rustproof and weather resistant, be maintained in good condition, be designed so that corners and fastenings do not create potential hazards for patrons and pedestrians and be securely anchored in accordance with *Australian Standard AS1170.2-2011 Structural Design Actions Wind Actions* and/or any recommendations provide by the manufacturer.
- (e) All furniture and signage must be removed from the public realm at the close of business each day. In any event, the Town may remove any furniture, structure or signage from public land at