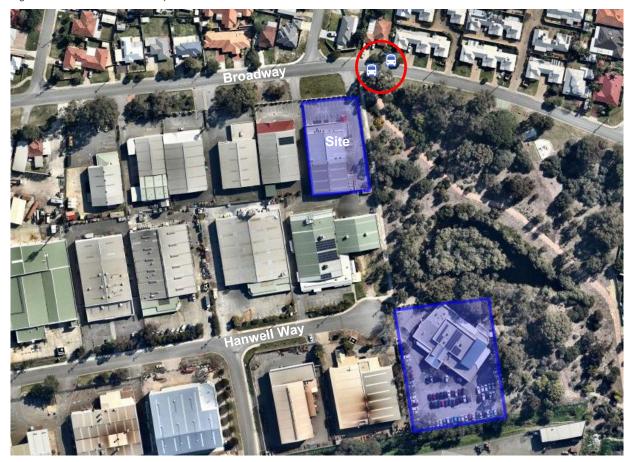

# 105 Broadway, Bassendean

- Location Plan
- Development Application Plans
- Written Agreement for reciprocal parking arrangement
- Broadway
- Parking Management Plan

# **To Patrons**

Perth Chin Baptist Church has an established legal agreement with Morley Baptist Church to utilise a total of 30 car parking bays during our Sunday service at their property at 33 Hanwell Way, Bassendean. Should you attend the service and realise no parking exists on site please make your way to Morley Baptist Church by:

- 1. Turning left onto Broadway;
- 2. Turning left onto Hanwell Way and driving along Hanwell Way until the end of the cul-de-sac where Morley Baptist Church is location; and
- 3. Once parked, please utilise the pedestrian paths through Broadway Arboretum back to the Perth Chin Baptist Church.

A map noting the directions to Morley Baptist Church is noted below.