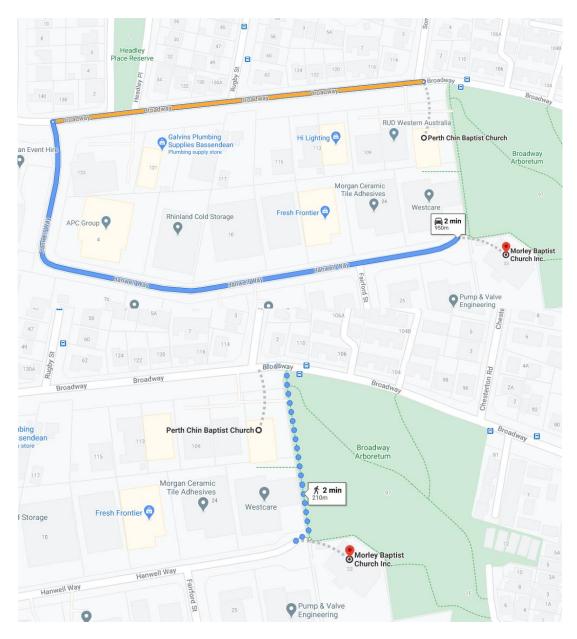

- 1. Turning left onto Broadway;
- 2. Turning left onto Hanwell Way and driving along Hanwell Way until the end of the cul-de-sac where Morley Baptist Church is location; and
- 3. Once parked, please utilise the pedestrian paths through Broadway Arboretum back to the Perth Chin Baptist Church.

A map noting the directions to Morley Baptist Church is noted below.