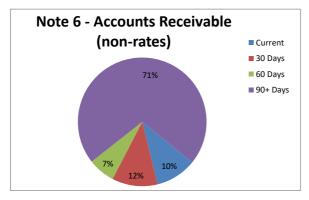

| \$       | \$     |              |                 | \$         | \$      | \$      | \$       | \$     |
| Receivables - General     | 6,213         | 6,894   | 4,074   | 42,992   | 60,173 | Payables - 0 | General         | 20,881     | 242     | 0       | 13,748   | 34,871 |
| Balance per Trial Balance | 2             |         |         |          |        | Balance pe   | r Trial Balance | 9          |         |         |          |        |
| Sundry Debtors            |               |         |         |          | 60,173 | Sundry Cre   | ditors          |            |         |         |          | 34,871 |
| Total Receivables Genera  | al Outstandin | g       |         |          | 60,173 | Total Payal  | bles General C  | Outstandin | g       |         |          | 34,871 |





### Comments/Notes - Receivables General

The above amounts include GST where applicable.



Note 7: Cash Backed Reserves

| Name                                      | Opening<br>Balance<br>Original<br>Annual Budget | Original<br>Annual<br>Budget<br>Transfers In<br>(+) Including<br>Interest | Original<br>Annual<br>Budget<br>Transfers Out<br>(-) | Original<br>Annual<br>Budget<br>Closing<br>Balance | Actual<br>Opening<br>Balance<br>01/07/2020 | Actual<br>Transfers In<br>(+) Including<br>Interest | Actual<br>Transfers<br>Out<br>(-) | Actual YTD<br>Closing<br>Balance |
|-------------------------------------------|-------------------------------------------------|---------------------------------------------------------------------------|----------------------------------------------------