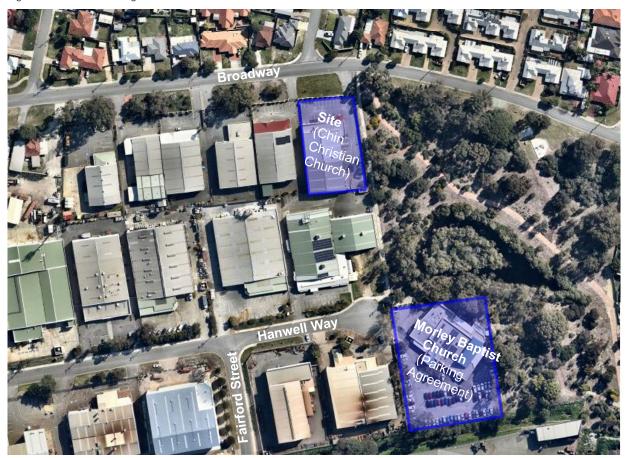

# 1.2 Existing Site Context

The Site is located at No. 105 Broadway, Bassendean. Figure 1-1 shows an aerial image of the Site.

Figure 1-1 Aerial Image of Site

Source: Neapmap 2020

The Site (Chin Christian Church) was originally zoned 'Light Industry' under the Town of Bassendean Local Planning Scheme No. 10 as shown below in **Figure 1-2**.

This application is for a proposed increase in total capacity at the Site from 110 patrons to 200 and for the Site (Chin Christian Church) to enter into an agreement with Morley Baptist Church (located 1km away by road or 200m on foot) to lease 30 car parking bays during Sunday service only.