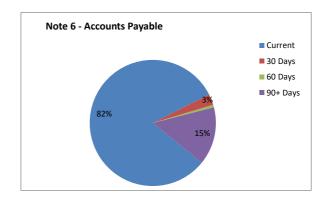

| 5,684   | 4,952   | 44,910   | 361,305 | Payables - General     | 99,844        | 3,426   | 792     | 18,104   | 122,166 |
| Balance per Trial Balanc | e             |         |         |          |         | Balance per Trial Bala | nce           |         |         |          |         |
| Sundry Debtors           |               |         |         |          | 361,305 | Sundry Creditors       |               |         |         |          | 122,166 |
| T : ID : II O            | 10            |         |         |          | 264 205 | T. 10 11 0             | 10            |         |         |          | 400.466 |
| Total Receivables Gener  | ai Outstandin | g       |         |          | 361,305 | Total Payables Genera  | ai Outstandin | ıg      |         |          | 122,166 |





#### Comments/Notes - Receivables General

The above amounts include GST where applicable.



Note 7: Cash Backed Reserves

| Name                                      | Opening<br>Balance<br>Original<br>Annual Budget | Original Annual Budget Transfers In (+) Including Interest | Original<br>Annual<br>Budget<br>Transfers Out<br>(-) | Original<br>Annual<br>Budget<br>Closing<br>Balance | Actual<br>Opening<br>Balance<br>01/07/2020 | Actual<br>Transfers In<br>(+) Including<br>Interest | Actual<br>Transfers<br>Out<br>(-) | Actual YTD<br>Closing<br>Balance |
|-------------------------------------------|-------------------------------------------------|------------------------------------------------------------|------------------------------------------------------|----------------------------