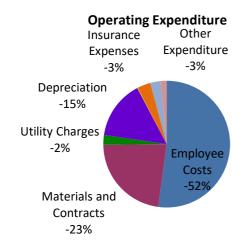

| 17    |
| Note 6                                            | Current Receivables and Payables | 18    |
| Note 7                                            | Cash Backed Reserves             | 19    |
| Note 8                                            | Capital Works Program            | 20    |
| Note 9                                            | Budget Amendments                | 21    |
| Note 10                                           | Disposal of Assets               | 22    |
| Note 11                                           | Trust                            | 23    |

# Town of Bassendean Information Summary For the Period Ended 31 January 2021



#### Budget Operating Revenue -v- YTD Actual Refer Statement of Financial Activity by Nature or Type





#### Budget Operating Expenditure -v- YTD Actual Refer Statement of Financial Acitvity by Nature or Type

**Month Ending** 



# TOWN OF BASSENDEAN STATEMENT OF FINANCIAL ACTIVITY (Statutory Reporting Program) For the Period Ended 31 January 2021

|                                                  |          | Original     | YTD                    | YTD                    | Var. %      |
|--------------------------------------------------|----------|--------------|------------------------|------------------------|-------------|
|                                                  |          | Annual       | Budget                 | Actual                 | (b)-(a)/(a) |
|                                                  | Note     | Budget       | (a)                    | (b)