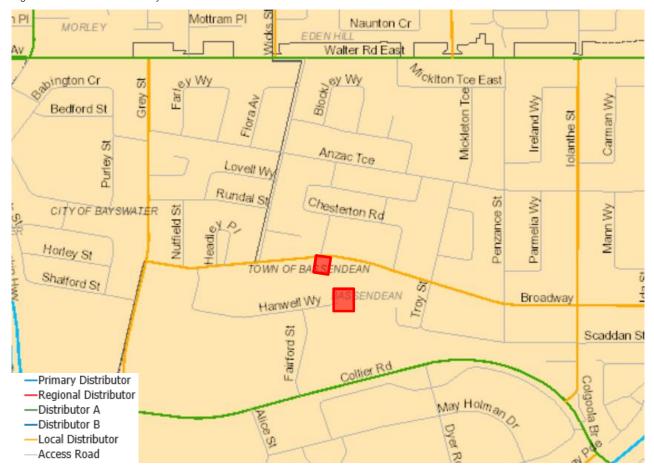

# 1.3 Surrounding Road Network

Road classifications are defined in the Main Roads Functional Hierarchy as follows:

- Primary Distributors (light blue): Form the regional and inter-regional grid of MRWA traffic routes and carry large volumes of fast-moving traffic. Some are strategic freight routes, and all are National or State Roads WA.
- > **Regional Distributors (red):** Roads that are not Primary Distributors, but which link significant destinations and are designed for efficient movement of people and goods within and beyond regional areas. They are managed by Local Government
- > **District Distributor A (green):** These carry traffic between industrial, commercial and residential areas and connect to Primary Distributors. These are likely to be truck routes and provide only limited access to adjoining properties. They are managed by Local Government.
- > **Distributor B (dark blue):** preform a similar function to District Distributor A but with reduced capacity due to flow restrictions from access to and roadside parking alongside adjoining property. These are often older roads with traffic demand in excess of that originally intended. District Distributor A and B roads run between land-use cells and not through them, forming a grid that would ideally be around 1.5 kilometres apart. They are managed by Local Government.
- Local Distributors (orange): Carry traffic within a cell and link District Distributors at the boundary to access roads. The route of the Local Distributor discourages through traffic so that the cell formed by the grid of District Distributors only carries traffic belonging to or serving the area. These roads should accommodate buses but discourage trucks. They are managed by Local Government.
- Access Roads (grey): Provide access to abutting properties with amenity, safety and aesthetic aspects having priority over the vehicle movement function. These roads are bicycle and pedestrian friendly. They are managed by Local Government.

The Site is bounded by Broadway to the north and Broadway Arboretum Park to the east. The surrounding road network is further described in **Table 1-1** and **Figure 1-3** shows the road hierarchy as per the Main Roads WA Road Information Mapping System.

Figure 1-3 Road Hierarchy

Source: Main Roads Road Information Mapping System