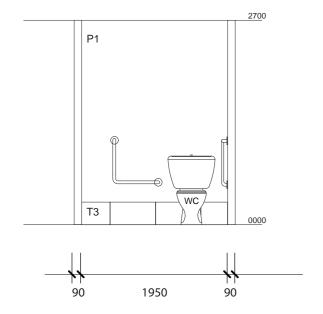

THIS DRAWING IS THE PROPERTY
OF RP INTERIORS WHICH IS
SUBJECT TO RETURN ON REQUEST.

ELEVATION - ELEV -9 - COOKING AREA - 1:50

ELEVATION - ELEV -10 -UNISEX AMBULANT- 1:50

ELEVATION - ELEV -13 - DISABLED TOILET - 1:50

ELEVATION - ELEV -11 -UNISEX AMBULANT- 1:50

ELEVATION - ELEV -14 -DISABLED TOILET- 1:50

ELEVATION - ELEV -12 -UNISEX AMBULANT- 1:50

ELEVATION - ELEV -15 -DISABLED TOILET- 1:50

THIS DRAWING IS THE PROPERTY OF RP INTERIORS WHICH IS SUBJECT TO RETURN ON REQUEST.

| CODE             | ITEM                        | MANUFACTURER              | LOCATION                                  | DESCRIPTION                                   | COLOUR                           | IMAGE |
|------------------|-----------------------------|---------------------------|-------------------------------------------|-----------------------------------------------|----------------------------------|-------|
| PAINT            | FINISHES                    |                           |                                           |                                               |                                  |       |
| P1               | PAINT                       | DULUX/ SOLVER             | GENERAL<br>WALLS&<br>CELINGSIN<br>TOILETS | Wash and Wear Low VOC<br>Low sheen acrylic    | NATURAL<br>WHITE<br>SW1F4        |       |
| P2               | PAINT                       | DULUX                     | CELINGS                                   | CEILING BLACK                                 | BLACK                            |       |
| TILING           |                             |                           | 1                                         |                                               | •                                |       |
| T1               | TILE                        | Contact:<br>SWAN CERAMICS | WALLS<br>BATHROOM<br>KITCHEN              | FEATURE FLOOR TILE                            | BLACK<br>SUBWAYTILE<br>100 X 300 |       |
| T2               | TILE                        | Contact:<br>SWAN CERAMICS | WALLS                                     | WHITE 200 X 200 GLOSS<br>TILE                 | WHITE<br>200 X 200               |       |
| T3               | TILE                        | Contact:<br>SWAN CERAMICS | FLOOR<br>KITCHEN                          | R 11 NON SLIP TILES FOR<br>BACK OF HOUSE AREA | Ossido Grey                      |       |
| FEATU            | REWOOD PATERN -             | PANELLING                 |                                           |                                               |                                  |       |
| WP1              | FRONT COUNTER<br>FASCIA     | Contact:<br>LAMINEX       | MAIN COUNTER<br>FASCIA                    | LAMINEX BOARD                                 | JARRAH LEGNO                     |       |
| WP2              | FRONT COUNTER<br>TOP        | Contact:<br>LAMINEX       | COUNTERTOP                                | LAMINEX BOARD                                 | MILKWOOD<br>NATURAL              |       |
| WP3              | BEHIND COUNTER<br>CABINTERY | Contact:<br>FORMICA       | DRINKS CABINETY<br>COUNTER CARCASS        | FORMICA BOARD                                 | SNOW DRIFT                       |       |
| STAINLESS STEEL. |                             |                           |                                           |                                               |                                  |       |
| SS1              | FRONT COUNTER<br>TOP        | STEEL SUPPLIER            | COUNTERTOP                                | STAINLESS STEEL                               |                                  |       |