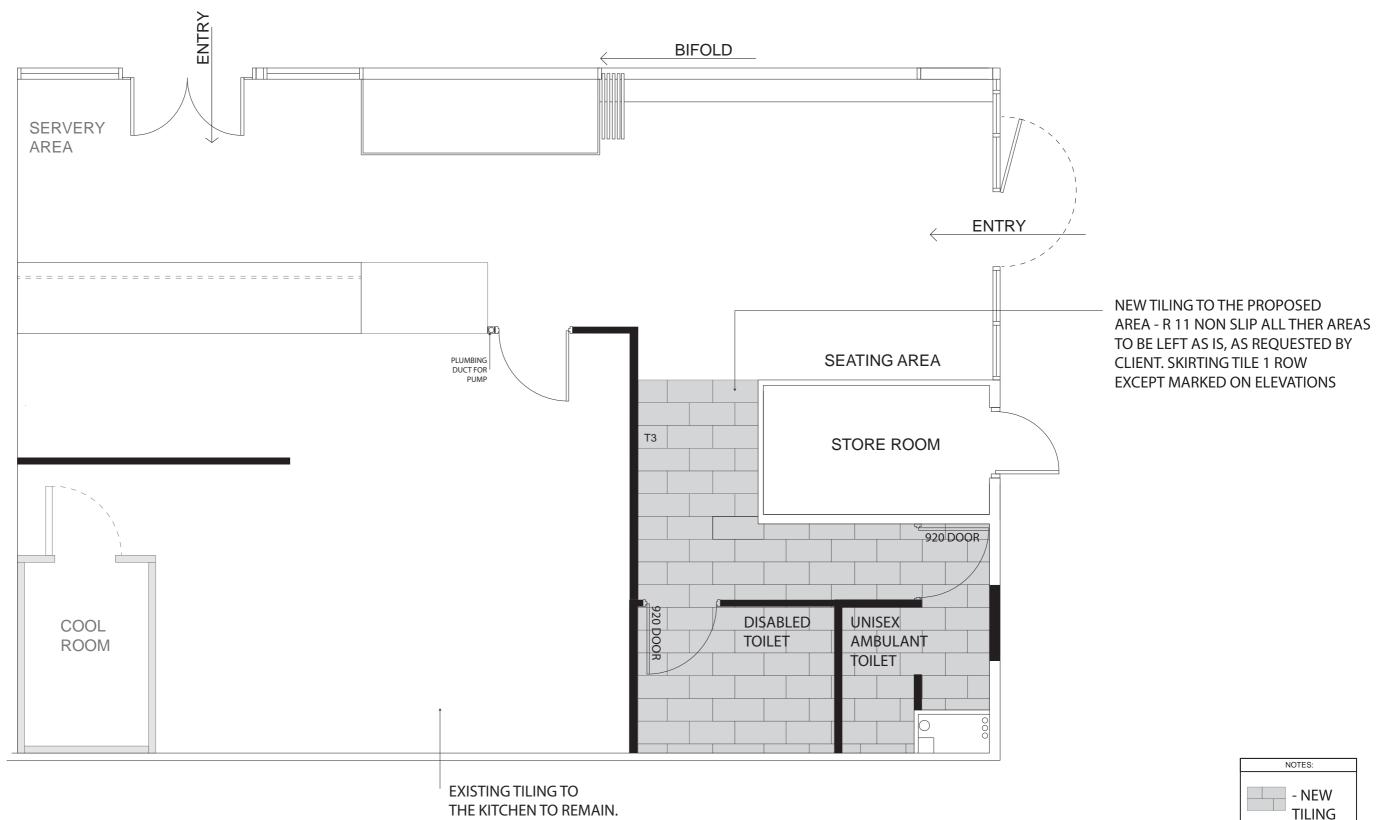

# RP INTERIORS (AUST) PTY LTY UNIT 5/A 135 GREAT EASTERN HIGHWAY, BELMONT, 6104

PH: 08 9478 5100 MOB: 0418 920 314

BL: 100658

WEB: www.rpinteriors.com.au EMAIL: info@rpinteriors.com.au

4 MATES BURGER BAR

PRELIMINARY DESIGNPACKAGE

LOCATION OF THE BURGER BAR - T 23 A

THIS DRAWING IS THE PROPERTY OF RP INTERIORS WHICH IS SUBJECT TO RETURN ON REQUEST.

NOTES:

\* PLEASE NOTE POSITIONG OF THE ITEMS NEED TO BE CONFIRMED ONSITE \*

NOTE- THE CLIENT HAS OPTED TO USE A PUMP TO DRAIN THE FRONT COUNTER.