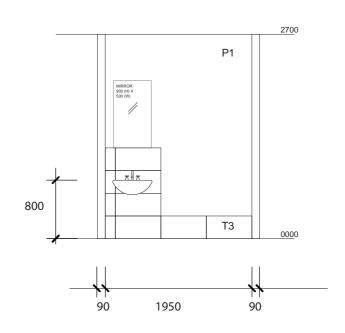

THIS DRAWING IS THE PROPERTY
OF RP INTERIORS WHICH IS
SUBJECT TO RETURN ON REQUEST.

ELEVATION - ELEV -9 - COOKING AREA - 1:50

ELEVATION - ELEV -10 -UNISEX AMBULANT- 1:50

ELEVATION - ELEV -13 - DISABLED TOILET - 1:50

ELEVATION - ELEV -11 -UNISEX AMBULANT- 1:50

ELEVATION - ELEV -14 -DISABLED TOILET- 1:50

ELEVATION - ELEV -12 -UNISEX AMBULANT- 1:50

ELEVATION - ELEV -15 -DISABLED TOILET- 1:50