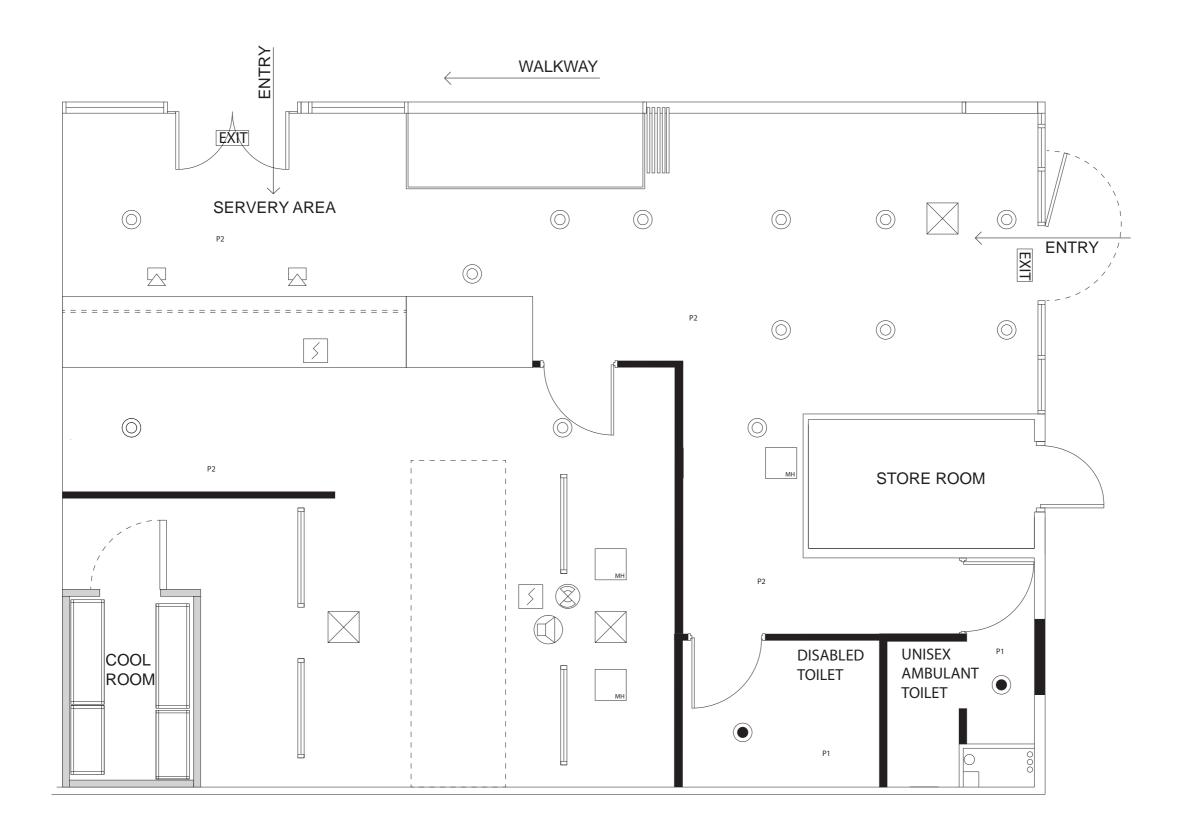

#### 4 MATES BURGER BAR INTERNAL RENDER

| DATE 12 NOVEMBER 2020 SCALE A3 NTS ASSET A12 REV 1 |                  |       |
|----------------------------------------------------|------------------|-------|
| SCALE REV 1                                        | DATE             | SHEET |
| SCALL                                              | 12 NOVEMBER 2020 | A12   |
| A3 NTS                                             | SCALE            | REV 1 |
|                                                    | A3 NTS           |       |