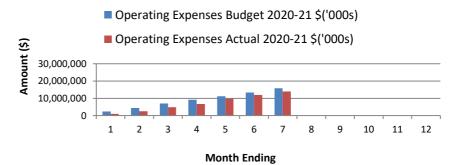

|
| Note 7                                            | Cash Backed Reserves             | 19    |
| Note 8                                            | Capital Works Program            | 20    |
| Note 9                                            | Budget Amendments                | 21    |
| Note 10                                           | Disposal of Assets               | 22    |
| Note 11                                           | Trust                            | 23    |

# Town of Bassendean Information Summary For the Period Ended 31 January 2021



#### Budget Operating Revenue -v- YTD Actual Refer Statement of Financial Activity by Nature or Type





#### Budget Operating Expenditure -v- YTD Actual Refer Statement of Financial Acitvity by Nature or Type

**Month Ending** 



# TOWN OF BASSENDEAN STATEMENT OF FINANCIAL ACTIVITY (Statutory Reporting Program) For the Period Ended 31 January 2021

|                                                  |          | Original     | YTD                    | YTD                    | Var. %      |
|--------------------------------------------------|----------|--------------|------------------------|------------------------|-------------|
|                                                  |          | Annual       | Budget                 | Actual                 | (b)-(a)/(a) |
|                                                  | Note     | Budget       | (a)                    | (b)                    | (=) (=)/(=) |
|                                                  |          | \$           | \$                     | \