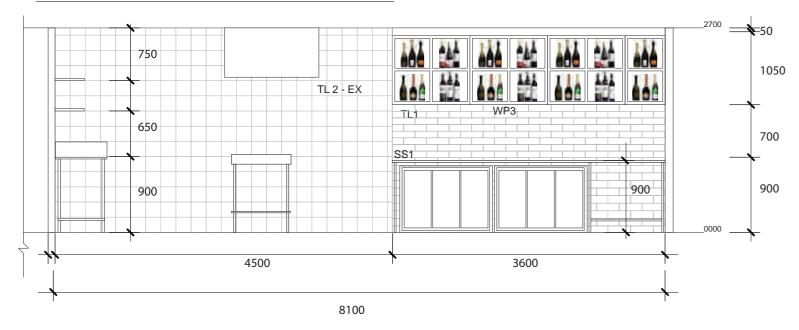

ELEVATION - ELEV -1 - FRONT OF COUNTER - 1:50

ELEVATION - ELEV -2 - BEHIND COUNTER - 1:50

ELEVATION - ELEV -3 - COUNTER BACK BENCH - 1:50

| Address<br>Unit 5, 135 Great Eastern<br>Belmont, WA, 6104<br>TEL: 08 9478 5100      | Highway,     |  |  |
|-------------------------------------------------------------------------------------|--------------|--|--|
| 4 MATES BURGER BAR<br>ELEVATIONS - PAGE 1<br>SCALE : 1-50                           |              |  |  |
| DATE<br>12 NOVEMBER 2020<br>SCALE<br>A3 1:50                                        | A08<br>REV 1 |  |  |
| THIS DRAWING IS THE PROPERTY OF RP INTERIORS WHICH IS SUBJECT TO RETURN ON REQUEST. |              |  |  |

THIS DRAWING IS THE PROPERTY OF RP INTERIORS WHICH IS SUBJECT TO RETURN ON REQUEST.

| CODE             | ITEM                        | MANUFACTURER              | LOCATION                                  | DESCRIPTION                                   | COLOUR                           | IMAGE |
|------------------|-----------------------------|---------------------------|-------------------------------------------|-----------------------------------------------|----------------------------------|-------|
| PAINT            | FINISHES                    |                           |                                           |                                               |                                  |       |
| P1               | PAINT                       | DULUX/ SOLVER             | GENERAL<br>WALLS&<br>CELINGSIN<br>TOILETS | Wash and Wear Low VOC<br>Low sheen acrylic    | NATURAL<br>WHITE<br>SW1F4        |       |
| P2               | PAINT                       | DULUX                     | CELINGS                                   | CEILING BLACK                                 | BLACK                            |       |
| TILING           |                             |                           | 1                                         |                                               | •                                |       |
| T1               | TILE                        | Contact:<br>SWAN CERAMICS | WALLS<br>BATHROOM<br>KITCHEN              | FEATURE FLOOR TILE                            | BLACK<br>SUBWAYTILE<br>100 X 300 |       |
| T2               | TILE                        | Contact:<br>SWAN CERAMICS | WALLS                                     | WHITE 200 X 200 GLOSS<br>TILE                 | WHITE<br>200 X 200               |       |
| T3               | TILE                        | Contact:<br>SWAN CERAMICS | FLOOR<br>KITCHEN                          | R 11 NON SLIP TILES FOR<br>BACK OF HOUSE AREA | Ossido Grey                      |       |
| FEATU            | REWOOD PATERN -             | PANELLING                 |                                           |                                               |                                  |       |
| WP1              | FRONT COUNTER<br>FASCIA     | Contact:<br>LAMINEX       | MAIN COUNTER<br>FASCIA                    | LAMINEX BOARD                                 | JARRAH LEGNO                     |       |
| WP2              | FRONT COUNTER<br>TOP        | Contact:<br>LAMINEX       | COUNTERTOP                                | LAMINEX BOARD                                 | MILKWOOD<br>NATURAL              |       |
| WP3              | BEHIND COUNTER<br>CABINTERY | Contact:<br>FORMICA       | DRINKS CABINETY<br>COUNTER CARCASS        | FORMICA BOARD                                 | SNOW DRIFT                       |       |
| STAINLESS STEEL. |                             |                           |                                           |                                               |                                  |       |
| SS1              | FRONT COUNTER<br>TOP        | STEEL SUPPLIER            | COUNTERTOP                                | STAINLESS STEEL                               |                                  |       |