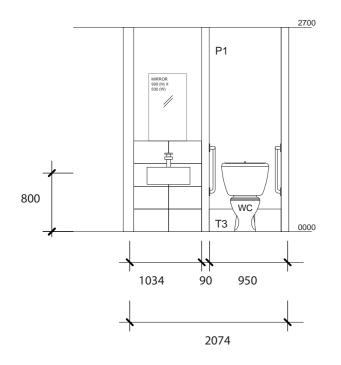

THIS DRAWING IS THE PROPERTY
OF RP INTERIORS WHICH IS
SUBJECT TO RETURN ON REQUEST.

ELEVATION - ELEV -9 - COOKING AREA - 1:50

ELEVATION - ELEV -10 -UNISEX AMBULANT- 1:50

ELEVATION - ELEV -13 - DISABLED TOILET - 1:50

ELEVATION - ELEV -11 -UNISEX AMBULANT- 1:50

ELEVATION - ELEV -14 -DISABLED TOILET- 1:50

ELEVATION - ELEV -12 -UNISEX AMBULANT- 1:50

ELEVATION - ELEV -15 -DISABLED TOILET- 1:50

THIS DRAWING IS THE PROPERTY OF RP INTERIORS WHICH IS SUBJECT TO RETURN ON REQUEST.

| CODE             | ITEM                        | MANUFACTURER              | LOCATION                                  | DESCRIPTION                                   | COLOUR                           | IMAGE |
|------------------|-----------------------------|---------------------------|-------------------------------------------|-----------------------------------------------|----------------------------------|-------|
| PAINT            | FINISHES                    |                           |                                           |                                               |                                  |       |
| P1               | PAINT                       | DULUX/ SOLVER             | GENERAL<br>WALLS&<br>CELINGSIN<br>TOILETS | Wash and Wear Low VOC<br>Low sheen acrylic    | NATURAL<br>WHITE<br>SW1F4        |       |
| P2               | PAINT                       | DULUX                     | CELINGS                                   | CEILING BLACK                                 | BLACK                            |       |
| TILING           |                             |                           | 1                                         |                                               | •                                |       |
| T1               | TILE                        | Contact:<br>SWAN CERAMICS | WALLS<br>BATHROOM<br>KITCHEN              | FEATURE FLOOR TILE                            | BLACK<br>SUBWAYTILE<br>100 X 300 |       |
| T2               | TILE                        | Contact:<br>SWAN CERAMICS | WALLS                                     | WHITE 200 X 200 GLOSS<br>TILE                 | WHITE<br>200 X 200               |       |
| T3               | TILE                        | Contact:<br>SWAN CERAMICS | FLOOR<br>KITCHEN                          | R 11 NON SLIP TILES FOR<br>BACK OF HOUSE AREA | Ossido Grey                      |       |
| FEATU            | REWOOD PATERN -             | PANELLING                 |                                           |                                               |                                  |       |
| WP1              | FRONT COUNTER<br>FASCIA     | Contact:<br>LAMINEX       | MAIN COUNTER<br>FASCIA                    | LAMINEX BOARD                                 | JARRAH LEGNO                     |       |
| WP2              | FRONT COUNTER<br>TOP        | Contact:<br>LAMINEX       | COUNTERTOP                                | LAMINEX BOARD                                 | MILKWOOD<br>NATURAL              |       |
| WP3              | BEHIND COUNTER<br>CABINTERY | Contact:<br>FORMICA       | DRINKS CABINETY<br>COUNTER CARCASS        | FORMICA BOARD                                 | SNOW DRIFT                       |       |
| STAINLESS STEEL. |                             |                           |                                           |                                               |                                  |       |
| SS1              | FRONT COUNTER<br>TOP        | STEEL SUPPLIER            | COUNTERTOP                                | STAINLESS STEEL                               |                                  |       |