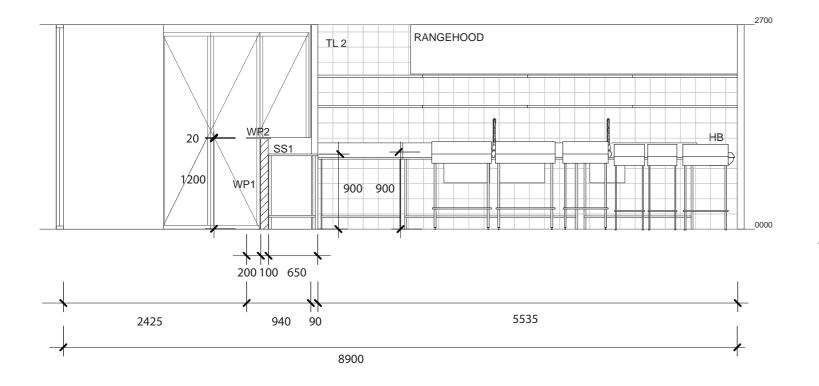

ELEVATION - ELEV -1 - FRONT OF COUNTER - 1:50

ELEVATION - ELEV -2 - BEHIND COUNTER - 1:50

ELEVATION - ELEV -3 - COUNTER BACK BENCH - 1:50

| Address<br>Unit 5, 135 Great Eastern<br>Belmont, WA, 6104<br>TEL: 08 9478 5100      | Highway,     |  |  |
|-------------------------------------------------------------------------------------|--------------|--|--|
| 4 MATES BURGER BAR<br>ELEVATIONS - PAGE 1<br>SCALE : 1-50                           |              |  |  |
| DATE<br>12 NOVEMBER 2020<br>SCALE<br>A3 1:50                                        | A08<br>REV 1 |  |  |
| THIS DRAWING IS THE PROPERTY OF RP INTERIORS WHICH IS SUBJECT TO RETURN ON REQUEST. |              |  |  |

#### ELEVATION - ELEV -8 - DISHWASHING - 1:50

Address
Unit 5, 135 Great Eastern Highway,
Belmont, WA, 6104
TEL: 08 9478 5100

4 MATES BURGER BAR
ELEVATIONS - PAGE 2
SCALE: 1-50

DATE
12 NOVEMBER 2020
SCALE
A3 1:50

THIS DRAWING IS THE PROPERTY
OF RP INTERIORS WHICH IS
SUBJECT TO RETURN ON REQUEST.

ELEVATION - ELEV -9 - COOKING AREA - 1:50

ELEVATION - ELEV -10 -UNISEX AMBULANT- 1:50

ELEVATION - ELEV -13 - DISABLED TOILET - 1:50