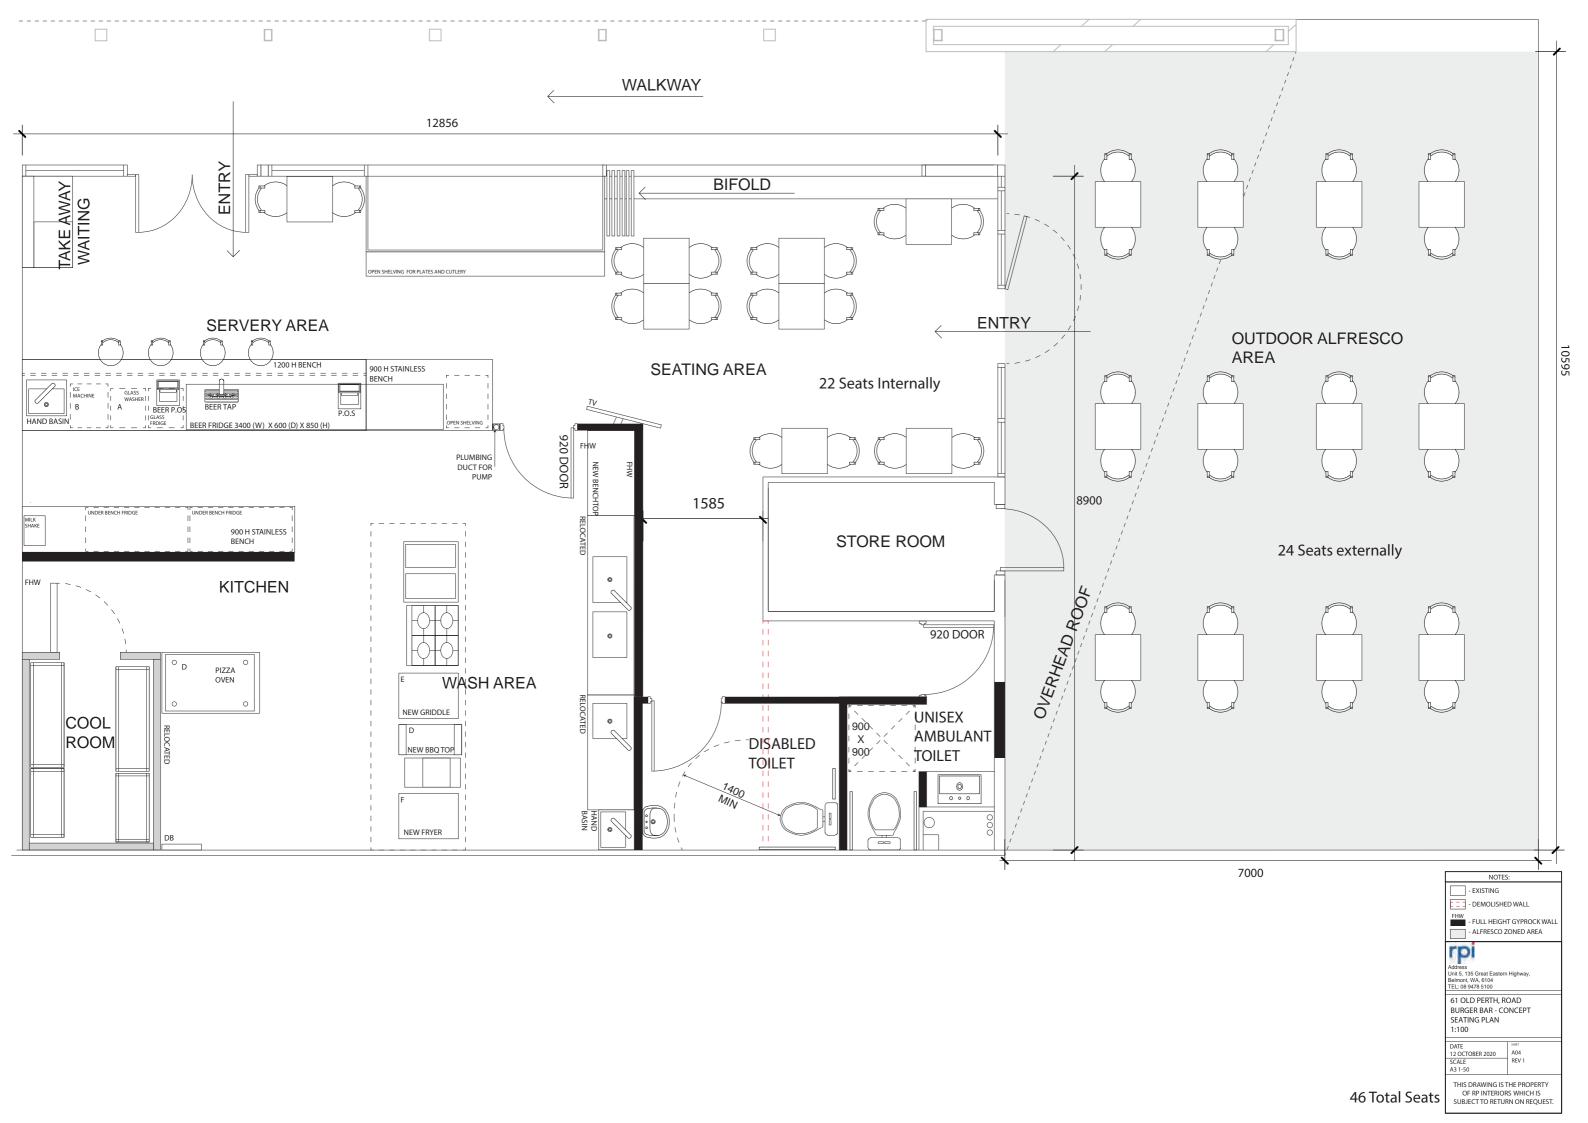

# RP INTERIORS (AUST) PTY LTY UNIT 5/A 135 GREAT EASTERN HIGHWAY, BELMONT, 6104

PH: 08 9478 5100 MOB: 0418 920 314

BL: 100658

WEB: www.rpinteriors.com.au EMAIL: info@rpinteriors.com.au

4 MATES BURGER BAR

PRELIMINARY DESIGNPACKAGE