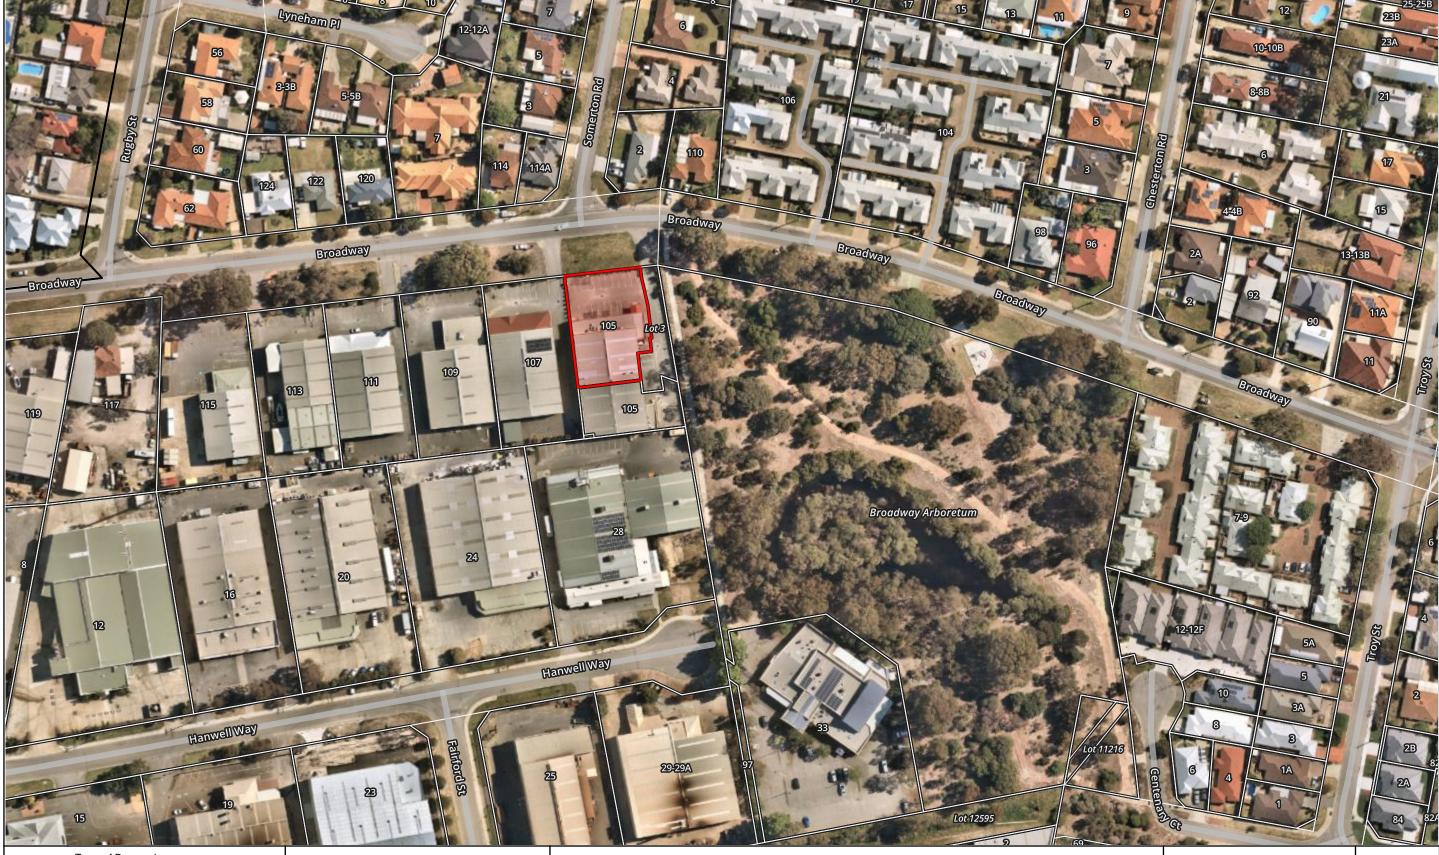

# 105 Broadway, Bassendean

- Location Plan
- Development Application Plans
- Written Agreement for reciprocal parking arrangement
- Broadway
- Parking Management Plan

Town of Bassendean 35 Old Perth Road Bassendean WA 6054 Phone: 9377 8000 Fax: 9279 4257 Email: mail@bassendean.wa.gov.au

**Disclaimer:** The Town Of Bassendean accepts no responsibility for the accuracy of this image or the results of any actions taken when using this image. This map is based on information provided by and with the permission of the Western Australian Land Information Authority.

Location Plan

25/11/2020

Scale: 1:1500

EXISTING UNIT B EXISTING UNIT A

EXISTING WAREHOUSE CONVERSION TO PROPOSED NEW PLACE OF WORSHIP EXISTING PARKING EXISTING BITUMEN 37.3m BOUNDARY EXISTING CROSSOVER BROADWAY