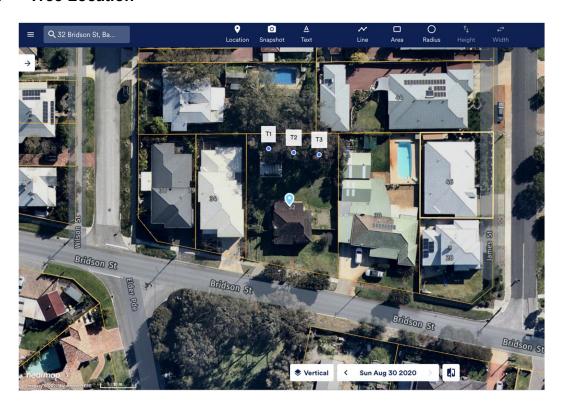

## 32 (Lot 134) Bridson Street, Bassendean

- Submission
- Arboricultural Assessment

# 1.1 Scope of Report

1.2 The purpose of this report is to summarise the results of the arboricultural assessment of the three mature red ironbark trees (*Eucalyptus sideroxylon*) known respectively as tree numbers one, two and three located within the rear yard of the residential property at 32 Bridson Street, Bassendean. The site visit and visual tree assessments were undertaken from ground level on the 11<sup>th</sup> September 2020 and were accurate at the time of inspection. No soil excavation, below ground inspection or detailed tree assessment was undertaken unless specified. Viewing conditions were fine. Concern has been raised regarding the condition of the three trees and the potential for a Tree Preservation Order as per Town of Bassendean Local Planning Scheme No. 10.

# 2.1 Tree Location

Figure 1. Aerial photo of site and location of the three red ironbark trees (T1, T2 & T3) within the residential property known as 32 Bridson Street, Bassendean.

Figure 2. The three assessed trees (T1-3) were located adjacent to the north boundary fence of the property; looking towards the northwest.

#### 2.2 Assessed Trees

Comments:

Tree Number 1: Botanical Name: Eucalyptus sideroxylon

Common Name: red ironbark

**Location:** westernmost tree, 3m south of fence

Height: 13.3m DBH: 55cm

Crown Spread (NS/EW): 15 /9m (approx.)
Structure: Fair (suppressed)