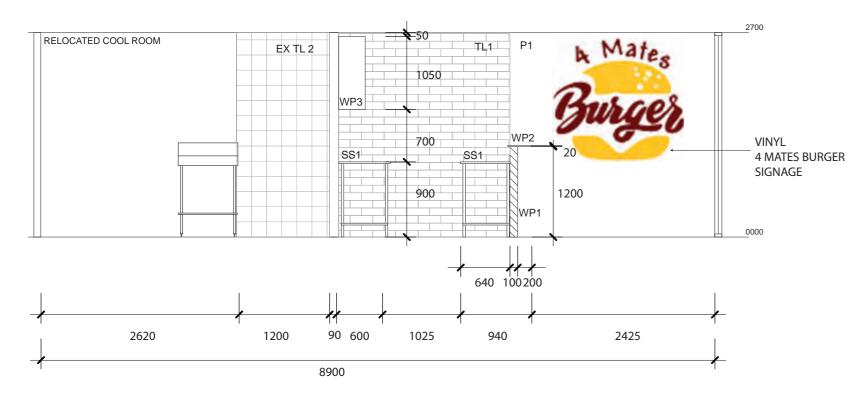

#### ELEVATION - ELEV -7 - SHOPFRONT ELEVATION - 1:50

THIS DRAWING IS THE PROPERTY OF RP INTERIORS WHICH IS SUBJECT TO RETURN ON REQUEST.

| CODE             | ITEM                        | MANUFACTURER              | LOCATION                                  | DESCRIPTION                                   | COLOUR                           | IMAGE |
|------------------|-----------------------------|---------------------------|-------------------------------------------|-----------------------------------------------|----------------------------------|-------|
| PAINT            | FINISHES                    |                           |                                           |                                               |                                  |       |
| P1               | PAINT                       | DULUX/ SOLVER             | GENERAL<br>WALLS&<br>CELINGSIN<br>TOILETS | Wash and Wear Low VOC<br>Low sheen acrylic    | NATURAL<br>WHITE<br>SW1F4        |       |
| P2               | PAINT                       | DULUX                     | CELINGS                                   | CEILING BLACK                                 | BLACK                            |       |
| TILING           |                             |                           | 1                                         |                                               | •                                |       |
| T1               | TILE                        | Contact:<br>SWAN CERAMICS | WALLS<br>BATHROOM<br>KITCHEN              | FEATURE FLOOR TILE                            | BLACK<br>SUBWAYTILE<br>100 X 300 |       |
| T2               | TILE                        | Contact:<br>SWAN CERAMICS | WALLS                                     | WHITE 200 X 200 GLOSS<br>TILE                 | WHITE<br>200 X 200               |       |
| T3               | TILE                        | Contact:<br>SWAN CERAMICS | FLOOR<br>KITCHEN                          | R 11 NON SLIP TILES FOR<br>BACK OF HOUSE AREA | Ossido Grey                      |       |
| FEATU            | REWOOD PATERN -             | PANELLING                 |                                           |                                               |                                  |       |
| WP1              | FRONT COUNTER<br>FASCIA     | Contact:<br>LAMINEX       | MAIN COUNTER<br>FASCIA                    | LAMINEX BOARD                                 | JARRAH LEGNO                     |       |
| WP2              | FRONT COUNTER<br>TOP        | Contact:<br>LAMINEX       | COUNTERTOP                                | LAMINEX BOARD                                 | MILKWOOD<br>NATURAL              |       |
| WP3              | BEHIND COUNTER<br>CABINTERY | Contact:<br>FORMICA       | DRINKS CABINETY<br>COUNTER CARCASS        | FORMICA BOARD                                 | SNOW DRIFT                       |       |
| STAINLESS STEEL. |                             |                           |                                           |                                               |                                  |       |
| SS1              | FRONT COUNTER<br>TOP        | STEEL SUPPLIER            | COUNTERTOP                                | STAINLESS STEEL                               |                                  |       |