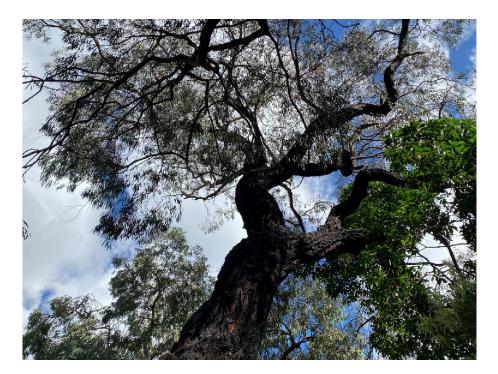

# 2.1 Tree Location

Figure 1. Aerial photo of site and location of the three red ironbark trees (T1, T2 & T3) within the residential property known as 32 Bridson Street, Bassendean.

Figure 2. The three assessed trees (T1-3) were located adjacent to the north boundary fence of the property; looking towards the northwest.

#### 2.2 Assessed Trees

Comments:

Tree Number 1: Botanical Name: Eucalyptus sideroxylon

Common Name: red ironbark

**Location:** westernmost tree, 3m south of fence

Height: 13.3m DBH: 55cm

Crown Spread (NS/EW): 15 /9m (approx.)
Structure: Fair (suppressed)

Health: High
Useful Life Expectancy: 15-40yrs
SRZ Radius: 2.8m
TPZ Radius: 6.6m

Adequate trunk basal flare was evident with buttressing visible, no significant trunk defects or decay observed, no compromised stem/ branch unions evident throughout the

lower crown, naturally occurring dead branches to approximately 100mm diameter visible, stem elongation beyond the crown periphery was observed on the west

side, minor low branches evident

**Recommendations:** As part of general maintenance pruning it is recommended

to undertake deadwooding to remove the large dead branches, crown lifting of low branches to improve

clearance, and reduction pruning by 2-3m on the west side to alleviate crown spread and branch failure potential

Figure 3. No significant trunk defects, wood decay or infestation by wood-destroying insects was observed; looking towards the west.

Figure 4. No compromised stem/ branch unions were evident throughout the lower crown and several minor low branches were visible; looking towards the northwest.

Figure 5. Stem elongation beyond the crown periphery was observed on the west side (see dashed line) and as such reduction pruning is recommended to reduce/ shorten stem length to alleviate failure potential; looking towards the northwest.