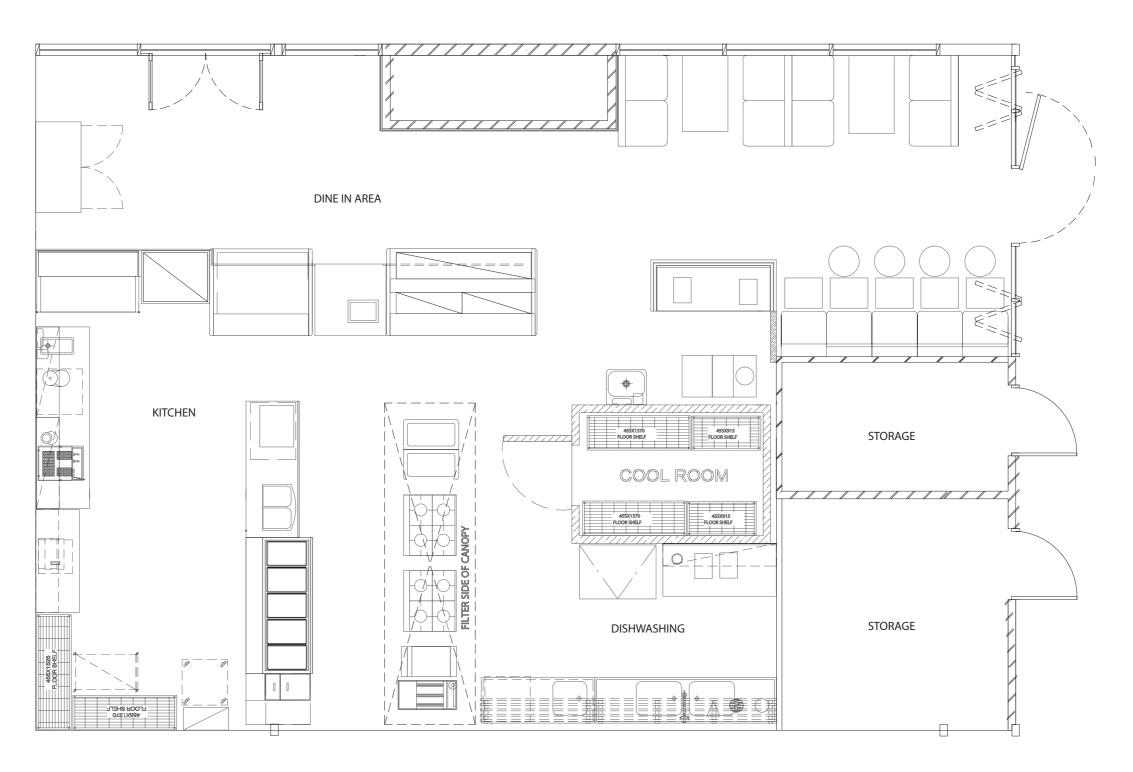

LOCATION OF THE BURGER BAR - T 23 A

THIS DRAWING IS THE PROPERTY OF RP INTERIORS WHICH IS SUBJECT TO RETURN ON REQUEST.

NOTES:

\* PLEASE NOTE POSITIONG OF THE ITEMS NEED TO BE CONFIRMED ONSITE \*

NOTE- THE CLIENT HAS OPTED TO USE A PUMP TO DRAIN THE FRONT COUNTER.