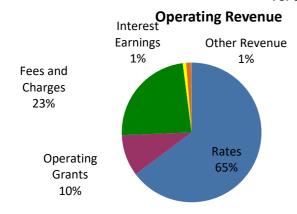

formation on Borrowings        | 16    |
| Note 5                                            | Investments                      | 17    |
| Note 6                                            | Current Receivables and Payables | 18    |
| Note 7                                            | Cash Backed Reserves             | 19    |
| Note 8                                            | Capital Works Program            | 20    |
| Note 9                                            | Budget Amendments                | 21    |
| Note 10                                           | Disposal of Assets               | 22    |
| Note 11                                           | Trust                            | 23    |

# Town of Bassendean Information Summary For the Period Ended 31 January 2021



#### Budget Operating Revenue -v- YTD Actual Refer Statement of Financial Activity by Nature or Type





#### Budget Operating Expenditure -v- YTD Actual Refer Statement of Financial Acitvity by Nature or Type

**Month Ending** 



# TOWN OF BASSENDEAN STATEMENT OF FINANCIAL ACTIVITY (Statutory Reporting Program) For the Period Ended 31 January 2021

|                                                  |          | Original     | YTD                    | YTD                    | Var. %      |
|--------------------------------------------------|----------|--------------|------------------------|------------------------|-------------|
|                                                  |          | Annual       | Budget                 | Actual                 | (b)-(a)/(a) |
|