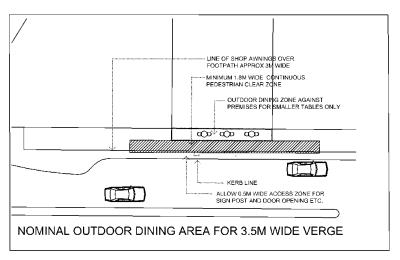

use

#### **Proprietor**

Operator of the registered business being carried out on the premises.

# **Permit Holder**

The person to whom the outdoor dining permit has been issued.

# **Outdoor Eating Area**

A designated area immediately adjacent to a restaurant used for the purposes of outdoor eating/dining.



# Menu board

A board allowing for the posting of a restaurants complete menu and fabricated in such a manner so as not to constitute a form of general advertising or establishment identification.

Policy Type: Strategic Policy Responsible Officer: Chief Executive

Link to Strategic Community Plan: Last Review Date: March 2014

Leadership and Governance Version 2

Next Review due by: December 2016



# **Council Policy**

# Attachment 1 - Typical Bassendean Outdoor Dining Layout





# **OUTDOOR DINING AREA IDENTIFICATION PLATES**







# 3.3 Trading in Public Places Policy

# **Application**

The Town of Bassendean's Vision 2030 guiding principles recognise that to make the Town a vibrant hub of activity with a village atmosphere that business activity in public places is to be encouraged in an orderly manner.

# **Objective**

The Town of Bassendean's objectives for Trading in Public Places Policy are:

- To create attractive, cohesive and vibrant public places and provide the community with high quality trading activities.
- To enrich the pedestrian experience and present an open, inviting image which complies with the Disability Discrimination Act in providing an environment that is safe and accommodating for all pedestrians; and
- To ensure all forms of "trad