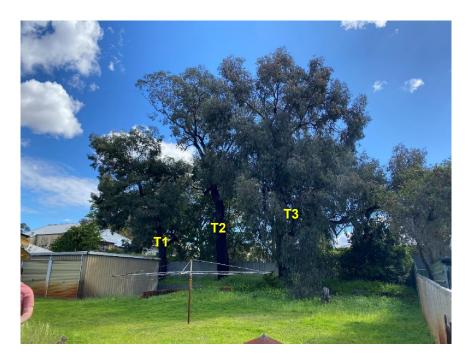

# 2.1 Tree Location

Figure 1. Aerial photo of site and location of the three red ironbark trees (T1, T2 & T3) within the residential property known as 32 Bridson Street, Bassendean.

Figure 2. The three assessed trees (T1-3) were located adjacent to the north boundary fence of the property; looking towards the northwest.

#### 2.2 Assessed Trees

Comments:

Tree Number 1: Botanical Name: Eucalyptus sideroxylon

Common Name: red ironbark

**Location:** westernmost tree, 3m south of fence

Height: 13.3m DBH: 55cm

Crown Spread (NS/EW): 15 /9m (approx.)
Structure: Fair (suppressed)

Tree Number 2: Botanical Name: Eucalyptus sideroxylon

Common Name: red ironbark

**Location:** central tree, 2.9m south of fence

Height: 22.3m DBH: 80cm

Crown Spread (NS/EW): 17 /11m (approx.)
Structure: Fair (suppressed)

Common Name: red ironbark

**Location:** easternmost tree, 3m south of fence

Height: 20.3m DBH: 65cm

Crown Spread (NS/EW): 15 /14m (approx.)

Structure: Fair
Health: High
Useful Life Expectancy: 15-40yrs
SRZ Radius: 3.3m
TPZ Radius: 7.8m