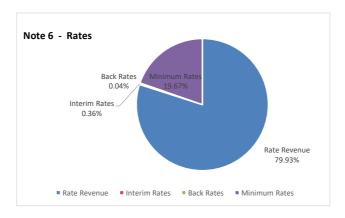

792     | 18,104   | 122,166 |
| Balance per Trial Balanc | e             |         |         |          |         | Balance per Trial Bala | nce           |         |         |          |         |
| Sundry Debtors           |               |         |         |          | 361,305 | Sundry Creditors       |               |         |         |          | 122,166 |
| T : ID : II O            | 10            |         |         |          | 264 205 | T. 10 11 0             | 10            |         |         |          | 400.466 |
| Total Receivables Gener  | ai Outstandin | g       |         |          | 361,305 | Total Payables Genera  | ai Outstandin | ıg      |         |          | 122,166 |





#### Comments/Notes - Receivables General

The above amounts include GST where applicable.



Note 7: Cash Backed Reserves

| Name                                      | Opening<br>Balance<br>Original<br>Annual Budget | Original Annual Budget Transfers In (+) Including Interest | Original<br>Annual<br>Budget<br>Transfers Out<br>(-) | Original<br>Annual<br>Budget<br>Closing<br>Balance | Actual<br>Opening<br>Balance<br>01/07/2020 | Actual<br>Transfers In<br>(+) Including<br>Interest | Actual<br>Transfers<br>Out<br>(-) | Actual YTD<br>Closing<br>Balance |
|-------------------------------------------|-------------------------------------------------|------------------------------------------------------------|------------------------------------------------------|----------------------------------------------------|--------------------------------------------|------------------------