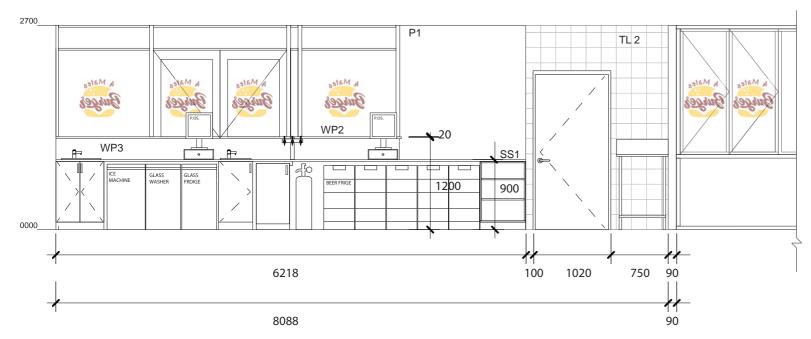

ELEVATION - ELEV -1 - FRONT OF COUNTER - 1:50

ELEVATION - ELEV -2 - BEHIND COUNTER - 1:50

ELEVATION - ELEV -3 - COUNTER BACK BENCH - 1:50

| Address<br>Unit 5, 135 Great Eastern<br>Belmont, WA, 6104<br>TEL: 08 9478 5100      | Highway,     |  |  |
|-------------------------------------------------------------------------------------|--------------|--|--|
| 4 MATES BURGER BAR<br>ELEVATIONS - PAGE 1<br>SCALE : 1-50                           |              |  |  |
| DATE<br>12 NOVEMBER 2020<br>SCALE<br>A3 1:50                                        | A08<br>REV 1 |  |  |
| THIS DRAWING IS THE PROPERTY OF RP INTERIORS WHICH IS SUBJECT TO RETURN ON REQUEST. |              |  |  |

THIS DRAWING IS THE PROPERTY OF RP INTERIORS WHICH IS SUBJECT TO RETURN ON REQUEST.

| CODE             | ITEM                        | MANUFACTURER              | LOCATION                                  | DESCRIPTION                                   | COLOUR                           | IMAGE |
|------------------|-----------------------------|---------------------------|-------------------------------------------|-----------------------------------------------|----------------------------------|-------|
| PAINT            | FINISHES                    |                           |                                           |                                               |                                  |       |
| P1               | PAINT                       | DULUX/ SOLVER             | GENERAL<br>WALLS&<br>CELINGSIN<br>TOILETS | Wash and Wear Low VOC<br>Low sheen acrylic    | NATURAL<br>WHITE<br>SW1F4        |       |
| P2               | PAINT                       | DULUX                     | CELINGS                                   | CEILING BLACK                                 | BLACK                            |       |
| TILING           |                             |                           | 1                                         |                                               | •                                |       |
| T1               | TILE                        | Contact:<br>SWAN CERAMICS | WALLS<br>BATHROOM<br>KITCHEN              | FEATURE FLOOR TILE                            | BLACK<br>SUBWAYTILE<br>100 X 300 |       |
| T2               | TILE                        | Contact:<br>SWAN CERAMICS | WALLS                                     | WHITE 200 X 200 GLOSS<br>TILE                 | WHITE<br>200 X 200               |       |
| T3               | TILE                        | Contact:<br>SWAN CERAMICS | FLOOR<br>KITCHEN                          | R 11 NON SLIP TILES FOR<br>BACK OF HOUSE AREA | Ossido Grey                      |       |
| FEATU            | REWOOD PATERN -             | PANELLING                 |                                           |                                               |                                  |       |
| WP1              | FRONT COUNTER<br>FASCIA     | Contact:<br>LAMINEX       | MAIN COUNTER<br>FASCIA                    | LAMINEX BOARD                                 | JARRAH LEGNO                     |       |
| WP2              | FRONT COUNTER<br>TOP        | Contact:<br>LAMINEX       | COUNTERTOP                                | LAMINEX BOARD                                 | MILKWOOD<br>NATURAL              |       |
| WP3              | BEHIND COUNTER<br>CABINTERY | Contact:<br>FORMICA       | DRINKS CABINETY<br>COUNTER CARCASS        | FORMICA BOARD                                 | SNOW DRIFT                       |       |
| STAINLESS STEEL. |                             |                           |                                           |                                               |                                  |       |
| SS1              | FRONT COUNTER<br>TOP        | STEEL SUPPLIER            | COUNTERTOP                                | STAINLESS STEEL                               |                                  |       |