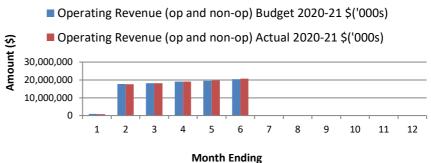

Information on Borrowings        | 16   |
| Note 5                                            | Investments                      | 17   |
| Note 6                                            | Current Receivables and Payables | 18   |
| Note 7                                            | Cash Backed Reserves             | 19   |
| Note 8                                            | Capital Works Program            | 20   |
| Note 9                                            | Budget Amendments                | 21   |
| Note 10                                           | Disposal of Assets               | 22   |
| Note 11                                           | Trust                            | 23   |

# Town of Bassendean Information Summary For the Period Ended 31 December 2020









#### Budget Operating Expenditure -v- YTD Actual Refer Statement of Financial Acitvity by Nature or Type



#### TOWN OF BASSENDEAN STATEMENT OF FINANCIAL ACTIVITY

#### (Statutory Reporting Program)

| Name