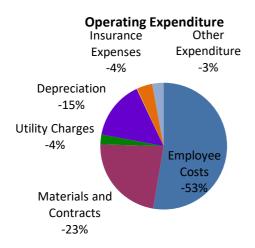

nformation on Borrowings        | 16   |
| Note 5                                            | Investments                      | 17   |
| Note 6                                            | Current Receivables and Payables | 18   |
| Note 7                                            | Cash Backed Reserves             | 19   |
| Note 8                                            | Capital Works Program            | 20   |
| Note 9                                            | Budget Amendments                | 21   |
| Note 10                                           | Disposal of Assets               | 22   |
| Note 11                                           | Trust                            | 23   |

# Town of Bassendean Information Summary For the Period Ended 31 December 2020









#### Budget Operating Expenditure -v- YTD Actual Refer Statement of Financial Acitvity by Nature or Type



#### TOWN OF BASSENDEAN STATEMENT OF FINANCIAL ACTIVITY

#### (Statutory Reporting Program)

| Name