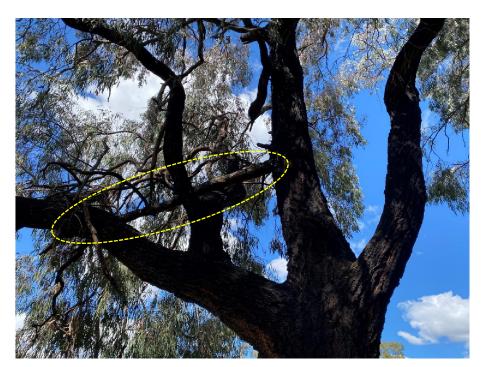

Figure 5. Stem elongation beyond the crown periphery was observed on the west side (see dashed line) and as such reduction pruning is recommended to reduce/ shorten stem length to alleviate failure potential; looking towards the northwest.