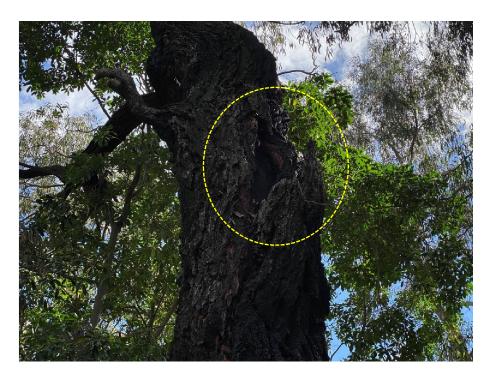

Comments:

Adequate rootplate development deduced, no significant trunk defects or decay observed, no compromised stem/ branch unions evident throughout the lower crown, dead

broken and lodged branches to approximately 180mm diameter were visible, low branches were observed on the

south side of the tree

**Recommendations:** As part of general maintenance pruning it is recommended

to undertake deadwooding to remove the large dead and broken branches, crown lifting of low branches to improve clearance, and reduction pruning by 3-4m on the east side to alleviate crown spread and branch failure potential

Figure 11. Dead and broken branches to approximately 180mm diameter were visible including a lodged branch (see dashed line) within the lower crown; looking towards the northeast.