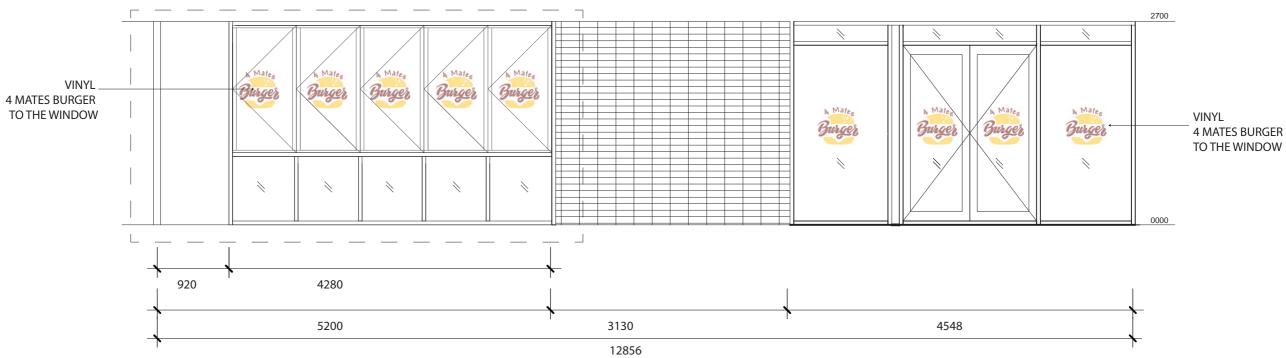

OUNTER - 1:50



ELEVATION - ELEV -2 - BEHIND COUNTER - 1:50



ELEVATION - ELEV -3 - COUNTER BACK BENCH - 1:50

| Address<br>Unit 5, 135 Great Eastern<br>Belmont, WA, 6104<br>TEL: 08 9478 5100      | Highway,     |  |  |
|-------------------------------------------------------------------------------------|--------------|--|--|
| 4 MATES BURGER BAR<br>ELEVATIONS - PAGE 1<br>SCALE : 1-50                           |              |  |  |
| DATE<br>12 NOVEMBER 2020<br>SCALE<br>A3 1:50                                        | A08<br>REV 1 |  |  |
| THIS DRAWING IS THE PROPERTY OF RP INTERIORS WHICH IS SUBJECT TO RETURN ON REQUEST. |              |  |  |





#### ELEVATION - ELEV -4 - KITCHEN

#### ELEVATION - ELEV -5 - COUNTER BACK BENCH - 1:50



ELEVATION - ELEV -6 - COOKING AREA - 1:50





#### ELEVATION - ELEV -7 - SHOPFRONT ELEVATION - 1:50



#### ELEVATION - ELEV -8 - DISHWASHING - 1:50



Address
Unit 5, 135 Great Eastern Highway,
Belmont, WA, 6104
TEL: 08 9478 5100

4 MATES BURGER BAR
ELEVATIONS - PAGE 2
SCALE: 1-50

DATE
12 NOVEMBER 2020
SCALE
A3 1:50

THIS DRAWING IS THE PROPERTY
OF RP INTERIORS WHICH IS
SUBJECT TO RETURN ON REQUEST.

ELEVATION - ELEV -9 - COOKING AREA - 1:50



ELEVATION - ELEV -10 -UNISEX AMBULANT- 1:50



ELEVATION - ELEV -13 - DISABLED TOILET - 1:50



ELEVATION - ELEV -11 -UNISEX AMBULANT- 1:50



ELEVATION - ELEV -14 -DISABLED TOILET- 1:50



ELEVATION - ELEV -12 -UNISEX AMBULANT- 1:50



ELEVATION - ELEV -15 -DISABLED TOILET- 1:50





# RENDER



Address Unit 5, 135 Great Eastern Highway, Belmont, WA, 6104 TEL: 08 9478 5100

#### 4 MATES BU