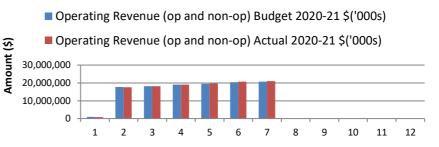

ts                      | 17    |
| Note 6                                            | Current Receivables and Payables | 18    |
| Note 7                                            | Cash Backed Reserves             | 19    |
| Note 8                                            | Capital Works Program            | 20    |
| Note 9                                            | Budget Amendments                | 21    |
| Note 10                                           | Disposal of Assets               | 22    |
| Note 11                                           | Trust                            | 23    |

# Town of Bassendean Information Summary For the Period Ended 31 January 2021



#### Budget Operating Revenue -v- YTD Actual Refer Statement of Financial Activity by Nature or Type





#### Budget Operating Expenditure -v- YTD Actual Refer Statement of Financial Acitvity by Nature or Type

**Month Ending** 



# TOWN OF BASSENDEAN STATEMENT OF FINANCIAL ACTIVITY (Statutory Reporting Program) For the Period Ended 31 January 2021

|                                                  |          | Original     | YTD                    | YTD                    | Var. %      |
|--------------------------------------------------|----------|--------------|------------------------|------------------------|-------------|
|                                                  |          | Annual       | Budget                 | Actual                 | (b)-(a)/(a) |
|                                                  | Note     | Budget       | (a)                    | (b)