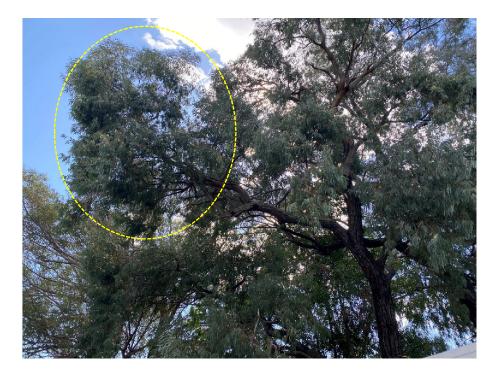

lower crown, naturally occurring dead branches to approximately 100mm diameter visible, stem elongation beyond the crown periphery was observed on the west

side, minor low branches evident

**Recommendations:** As part of general maintenance pruning it is recommended

to undertake deadwooding to remove the large dead branches, crown lifting of low branches to improve

clearance, and reduction pruning by 2-3m on the west side to alleviate crown spread and branch failure potential

Figure 5. Stem elongation beyond the crown periphery was observed on the west side (see dashed line) and as such reduction pruning is recommended to reduce/ shorten stem length to alleviate failure potential; looking towards the northwest.