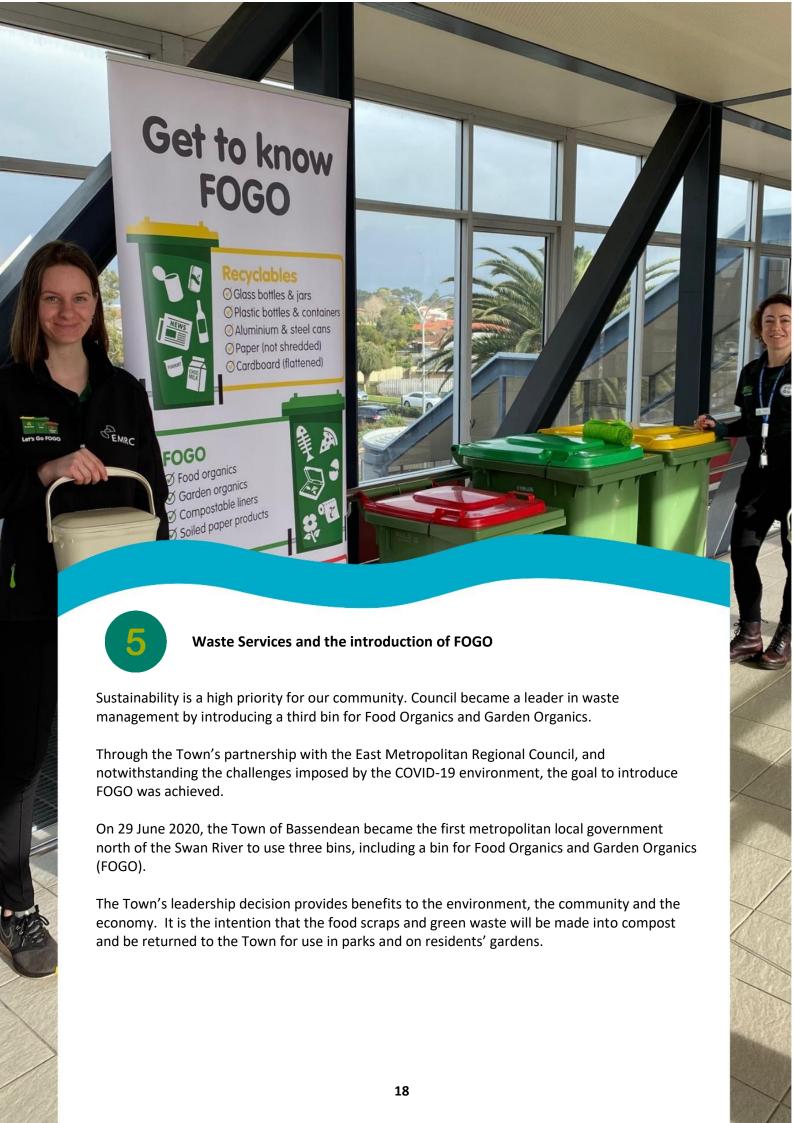

he One Planet Living Principles, the community input and priorities from the Town's BassenDream Our Future community engagement project and the findings of the MARKYT Scorecard. The draft Plan was advertised for public submissions during June 2020

The draft Plan outlines the long-term vision, values, aspirations and priorities for our community.





#### **Keeping our Community Informed**

To keep our residents informed, 2019/2020 saw the creation and distribution of a new Town publication called THRIVE. The magazine was produced and distributed to residents and businesses every two months.

The Town maintained its efforts to keep its community informed through a number of social media platforms including the Town of Bassendean Facebook page.



facebook.com/bassendeancouncil















#### **Our Events**

While the constraints placed on the Town by COVID-19 restrictions meant that planned events were either cancelled or postponed, the Town was able to conduct the following community events:

- The popular Old Perth Road Markets ran monthly until February 2020, and continued to be a success, bringing the community together in the Town's centre.
- The Town was able to conduct three Citizenship ceremonies.
- NAIDOC Family Day was a successful event held in July 2019 showcasing the Town's rich Aboriginal heritage.
- Vietnam Veterans Day August 2019
- Bassendean Visual Art Awards August 2019
- Children's Week Walk October 2019
- Keen on Halloween October 2019
- Remembrance Day Ceremony (11 November)
- Seniors Week (November)
- Telethon Community Cinemas (over the summer