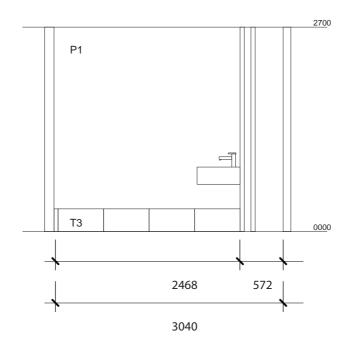

THIS DRAWING IS THE PROPERTY
OF RP INTERIORS WHICH IS
SUBJECT TO RETURN ON REQUEST.

ELEVATION - ELEV -9 - COOKING AREA - 1:50

ELEVATION - ELEV -10 -UNISEX AMBULANT- 1:50

ELEVATION - ELEV -13 - DISABLED TOILET - 1:50

ELEVATION - ELEV -11 -UNISEX AMBULANT- 1:50

ELEVATION - ELEV -14 -DISABLED TOILET- 1:50

ELEVATION - ELEV -12 -UNISEX AMBULANT- 1:50

ELEVATION - ELEV -15 -DISABLED TOILET- 1:50

THIS DRAWING IS THE PROPERTY OF RP INTERIORS WHICH IS SUBJECT TO RETURN ON REQUEST.

| CODE             | ITEM                        | MANUFACTURER              | LOCATION                                  | DESCRIPTION                                   | COLOUR                           | IMAGE |
|------------------|-----------------------------|---------------------------|-------------------------------------------|-----------------------------------------------|----------------------------------|-------|
| PAINT            | FINISHES                    |                           |                                           |                                               |                                  |       |
| P1               | PAINT                       | DULUX/ SOLVER             | GENERAL<br>WALLS&<br>CELINGSIN<br>TOILETS | Wash and Wear Low VOC<br>Low sheen acrylic    | NATURAL<br>WHITE<br>SW1F4        |       |
| P2               | PAINT                       | DULUX                     | CELINGS                                   | CEILING BLACK                                 | BLACK                            |       |
| TILING           |                             |                           | 1                                         |                                               | •                                |       |
| T1               | TILE                        | Contact:<br>SWAN CERAMICS | WALLS<br>BATHROOM<br>KITCHEN              | FEATURE FLOOR TILE                            | BLACK<br>SUBWAYTILE<br>100 X 300 |       |
| T2               | TILE                        | Contact:<br>SWAN CERAMICS | WALLS                                     | WHITE 200 X 200 GLOSS<br>TILE                 | WHITE<br>200 X 200               |       |
| T3               | TILE                        | Contact:<br>SWAN CERAMICS | FLOOR<br>KITCHEN                          | R 11 NON SLIP TILES FOR<br>BACK OF HOUSE AREA | Ossido Grey                      |       |
| FEATU            | REWOOD PATERN -             | PANELLING                 |                                           |                                               |                                  |       |
| WP1              | FRONT COUNTER<br>FASCIA     | Contact:<br>LAMINEX       | MAIN COUNTER<br>FASCIA                    | LAMINEX BOARD                                 | JARRAH LEGNO                     |       |
| WP2              | FRONT COUNTER<br>TOP        | Contact:<br>LAMINEX       | COUNTERTOP                                | LAMINEX BOARD                                 | MILKWOOD<br>NATURAL              |       |
| WP3              | BEHIND COUNTER<br>CABINTERY | Contact:<br>FORMICA       | DRINKS CABINETY<br>COUNTER CARCASS        | FORMICA BOARD                                 | SNOW DRIFT                       |       |
| STAINLESS STEEL. |                             |                           |                                           |                                               |                                  |       |
| SS1              | FRONT COUNTER<br>TOP        | STEEL SUPPLIER            | COUNTERTOP                                | STAINLESS STEEL                               |                                  |       |