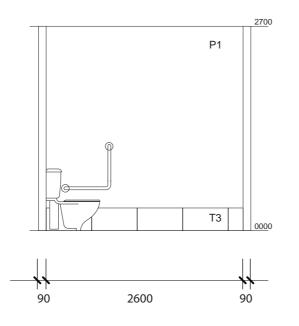

THIS DRAWING IS THE PROPERTY
OF RP INTERIORS WHICH IS
SUBJECT TO RETURN ON REQUEST.

ELEVATION - ELEV -9 - COOKING AREA - 1:50

ELEVATION - ELEV -10 -UNISEX AMBULANT- 1:50

ELEVATION - ELEV -13 - DISABLED TOILET - 1:50

ELEVATION - ELEV -11 -UNISEX AMBULANT- 1:50

ELEVATION - ELEV -14 -DISABLED TOILET- 1:50

ELEVATION - ELEV -12 -UNISEX AMBULANT- 1:50

ELEVATION - ELEV -15 -DISABLED TOILET- 1:50

THIS DRAWING IS THE PROPERTY OF RP INTERIORS WHICH IS SUBJECT TO RETURN ON REQUEST.

| CODE             | ITEM                        | MANUFACTURER              | LOCATION                                  | DESCRIPTION                                   | COLOUR                           | IMAGE |
|------------------|-----------------------------|---------------------------|-------------------------------------------|-----------------------------------------------|----------------------------------|-------|
| PAINT            | FINISHES                    |                           |                                           |                                               |                                  |       |
| P1               | PAINT                       | DULUX/ SOLVER             | GENERAL<br>WALLS&<br>CELINGSIN<br>TOILETS | Wash and Wear Low VOC<br>Low sheen acrylic    | NATURAL<br>WHITE<br>SW1F4        |       |
| P2               | PAINT                       | DULUX                     | CELINGS                                   | CEILING BLACK                                 | BLACK                            |       |
| TILING           |                             |                           | 1                                         |                                               | •                                |       |
| T1               | TILE                        | Contact:<br>SWAN CERAMICS | WALLS<br>BATHROOM<br>KITCHEN              | FEATURE FLOOR TILE                            | BLACK<br>SUBWAYTILE<br>100 X 300 |       |
| T2               | TILE                        | Contact:<br>SWAN CERAMICS | WALLS                                     | WHITE 200 X 200 GLOSS<br>TILE                 | WHITE<br>200 X 200               |       |
| T3               | TILE                        | Contact:<br>SWAN CERAMICS | FLOOR<br>KITCHEN                          | R 11 NON SLIP TILES FOR<br>BACK OF HOUSE AREA | Ossido Grey                      |       |
| FEATU            | REWOOD PATERN -             | PANELLING                 |                                           |                                               |                                  |       |
| WP1              | FRONT COUNTER<br>FASCIA     | Contact:<br>LAMINEX       | MAIN COUNTER<br>FASCIA                    | LAMINEX BOARD                                 | JARRAH LEGNO                     |       |
| WP2              | FRONT COUNTER<br>TOP        | Contact:<br>LAMINEX       | COUNTERTOP                                | LAMINEX BOARD                                 | MILKWOOD<br>NATURAL              |       |
| WP3              | BEHIND COUNTER<br>CABINTERY | Contact:<br>FORMICA       | DRINKS CABINETY<br>COUNTER CARCASS        | FORMICA BOARD                                 | SNOW DRIFT                       |       |
| STAINLESS STEEL. |                             |                           |                                           |                                               |                                  |       |
| SS1              | FRONT COUNTER<br>TOP        | STEEL SUPPLIER            | COUNTERTOP                                | STAINLESS STEEL                               |                                  |       |