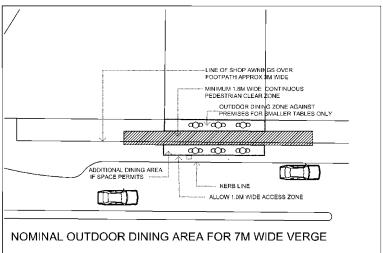

e

#### **Proprietor**

Operator of the registered business being carried out on the premises.

# **Permit Holder**

The person to whom the outdoor dining permit has been issued.

# **Outdoor Eating Area**

A designated area immediately adjacent to a restaurant used for the purposes of outdoor eating/dining.



# Menu board

A board allowing for the posting of a restaurants complete menu and fabricated in such a manner so as not to constitute a form of general advertising or establishment identification.

Policy Type: Strategic Policy Responsible Officer: Chief Executive

Link to Strategic Community Plan: Last Review Date: March 2014

Leadership and Governance Version 2

Next Review due by: December 2016



# **Council Policy**

# Attachment 1 - Typical Bassendean Outdoor Dining Layout





# **OUTDOOR DINING AREA IDENTIFICATION PLATES**







# 3.3 Trading in Public Places Policy

# **Application**

The Town of Bassendean's Vision 2030 guiding principles recognise that to make the Town a vibrant hub of activity with a village atmosphere that business activity in public places is to be encouraged in an orderly manner.

# **Objective**

The Town of Bassendean's objectives for Trading in Public Places Policy are:

- To create attractive, cohesive and vibrant public places and provide the community with high quality trading activities.
- To enrich the pedestrian experience and present an open, inviting image which complies with the Disability Discrimination Act in providing an environment that is safe and accommodating for all pedestrians; and
- To ensure all forms of "tradin