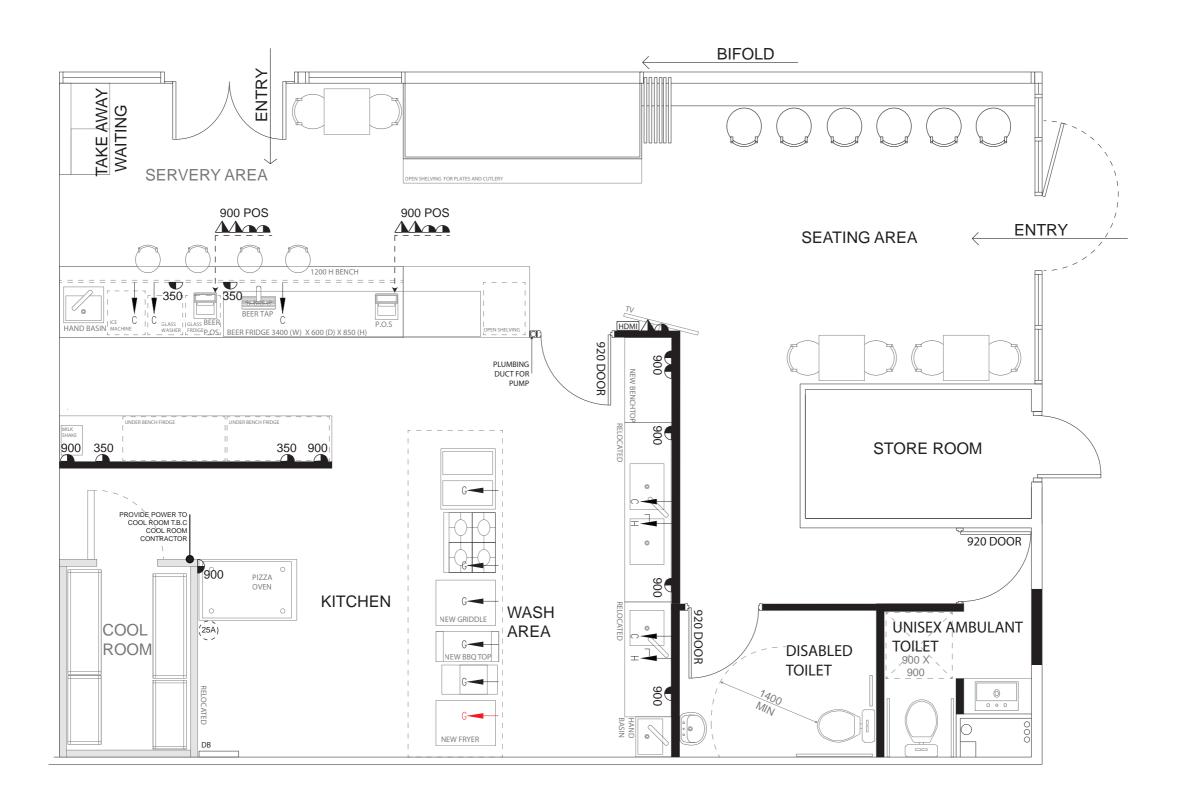

# RP INTERIORS (AUST) PTY LTY UNIT 5/A 135 GREAT EASTERN HIGHWAY, BELMONT, 6104

PH: 08 9478 5100 MOB: 0418 920 314

BL: 100658

WEB: www.rpinteriors.com.au EMAIL: info@rpinteriors.com.au

4 MATES BURGER BAR

PRELIMINARY DESIGNPACKAGE

LOCATION OF THE BURGER BAR - T 23 A

THIS DRAWING IS THE PROPERTY OF RP INTERIORS WHICH IS SUBJECT TO RETURN ON REQUEST.

NOTES:

\* PLEASE NOTE POSITIONG OF THE ITEMS NEED TO BE CONFIRMED ONSITE \*

NOTE- THE CLIENT HAS OPTED TO USE A PUMP TO DRAIN THE FRONT COUNTER.