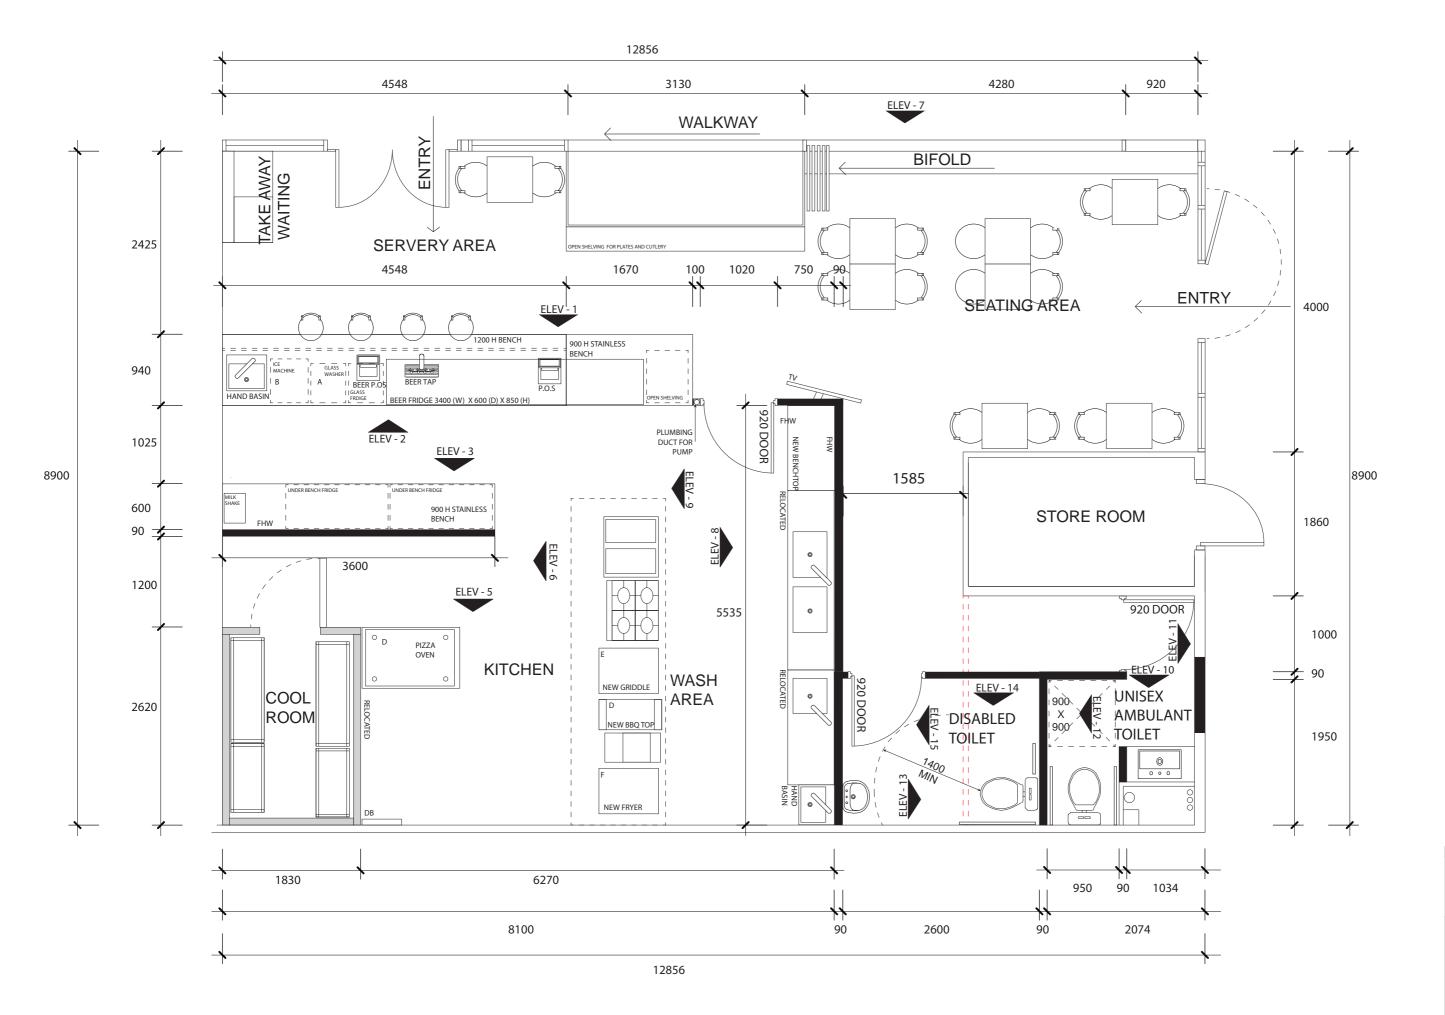

# RP INTERIORS (AUST) PTY LTY UNIT 5/A 135 GREAT EASTERN HIGHWAY, BELMONT, 6104

PH: 08 9478 5100 MOB: 0418 920 314

BL: 100658

WEB: www.rpinteriors.com.au EMAIL: info@rpinteriors.com.au

4 MATES BURGER BAR

PRELIMINARY DESIGNPACKAGE