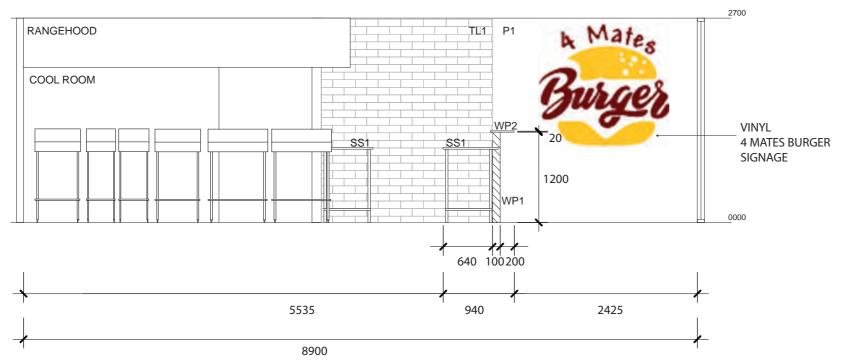

#### ELEVATION - ELEV -4 - KITCHEN

#### ELEVATION - ELEV -5 - COUNTER BACK BENCH - 1:50

ELEVATION - ELEV -6 - COOKING AREA - 1:50